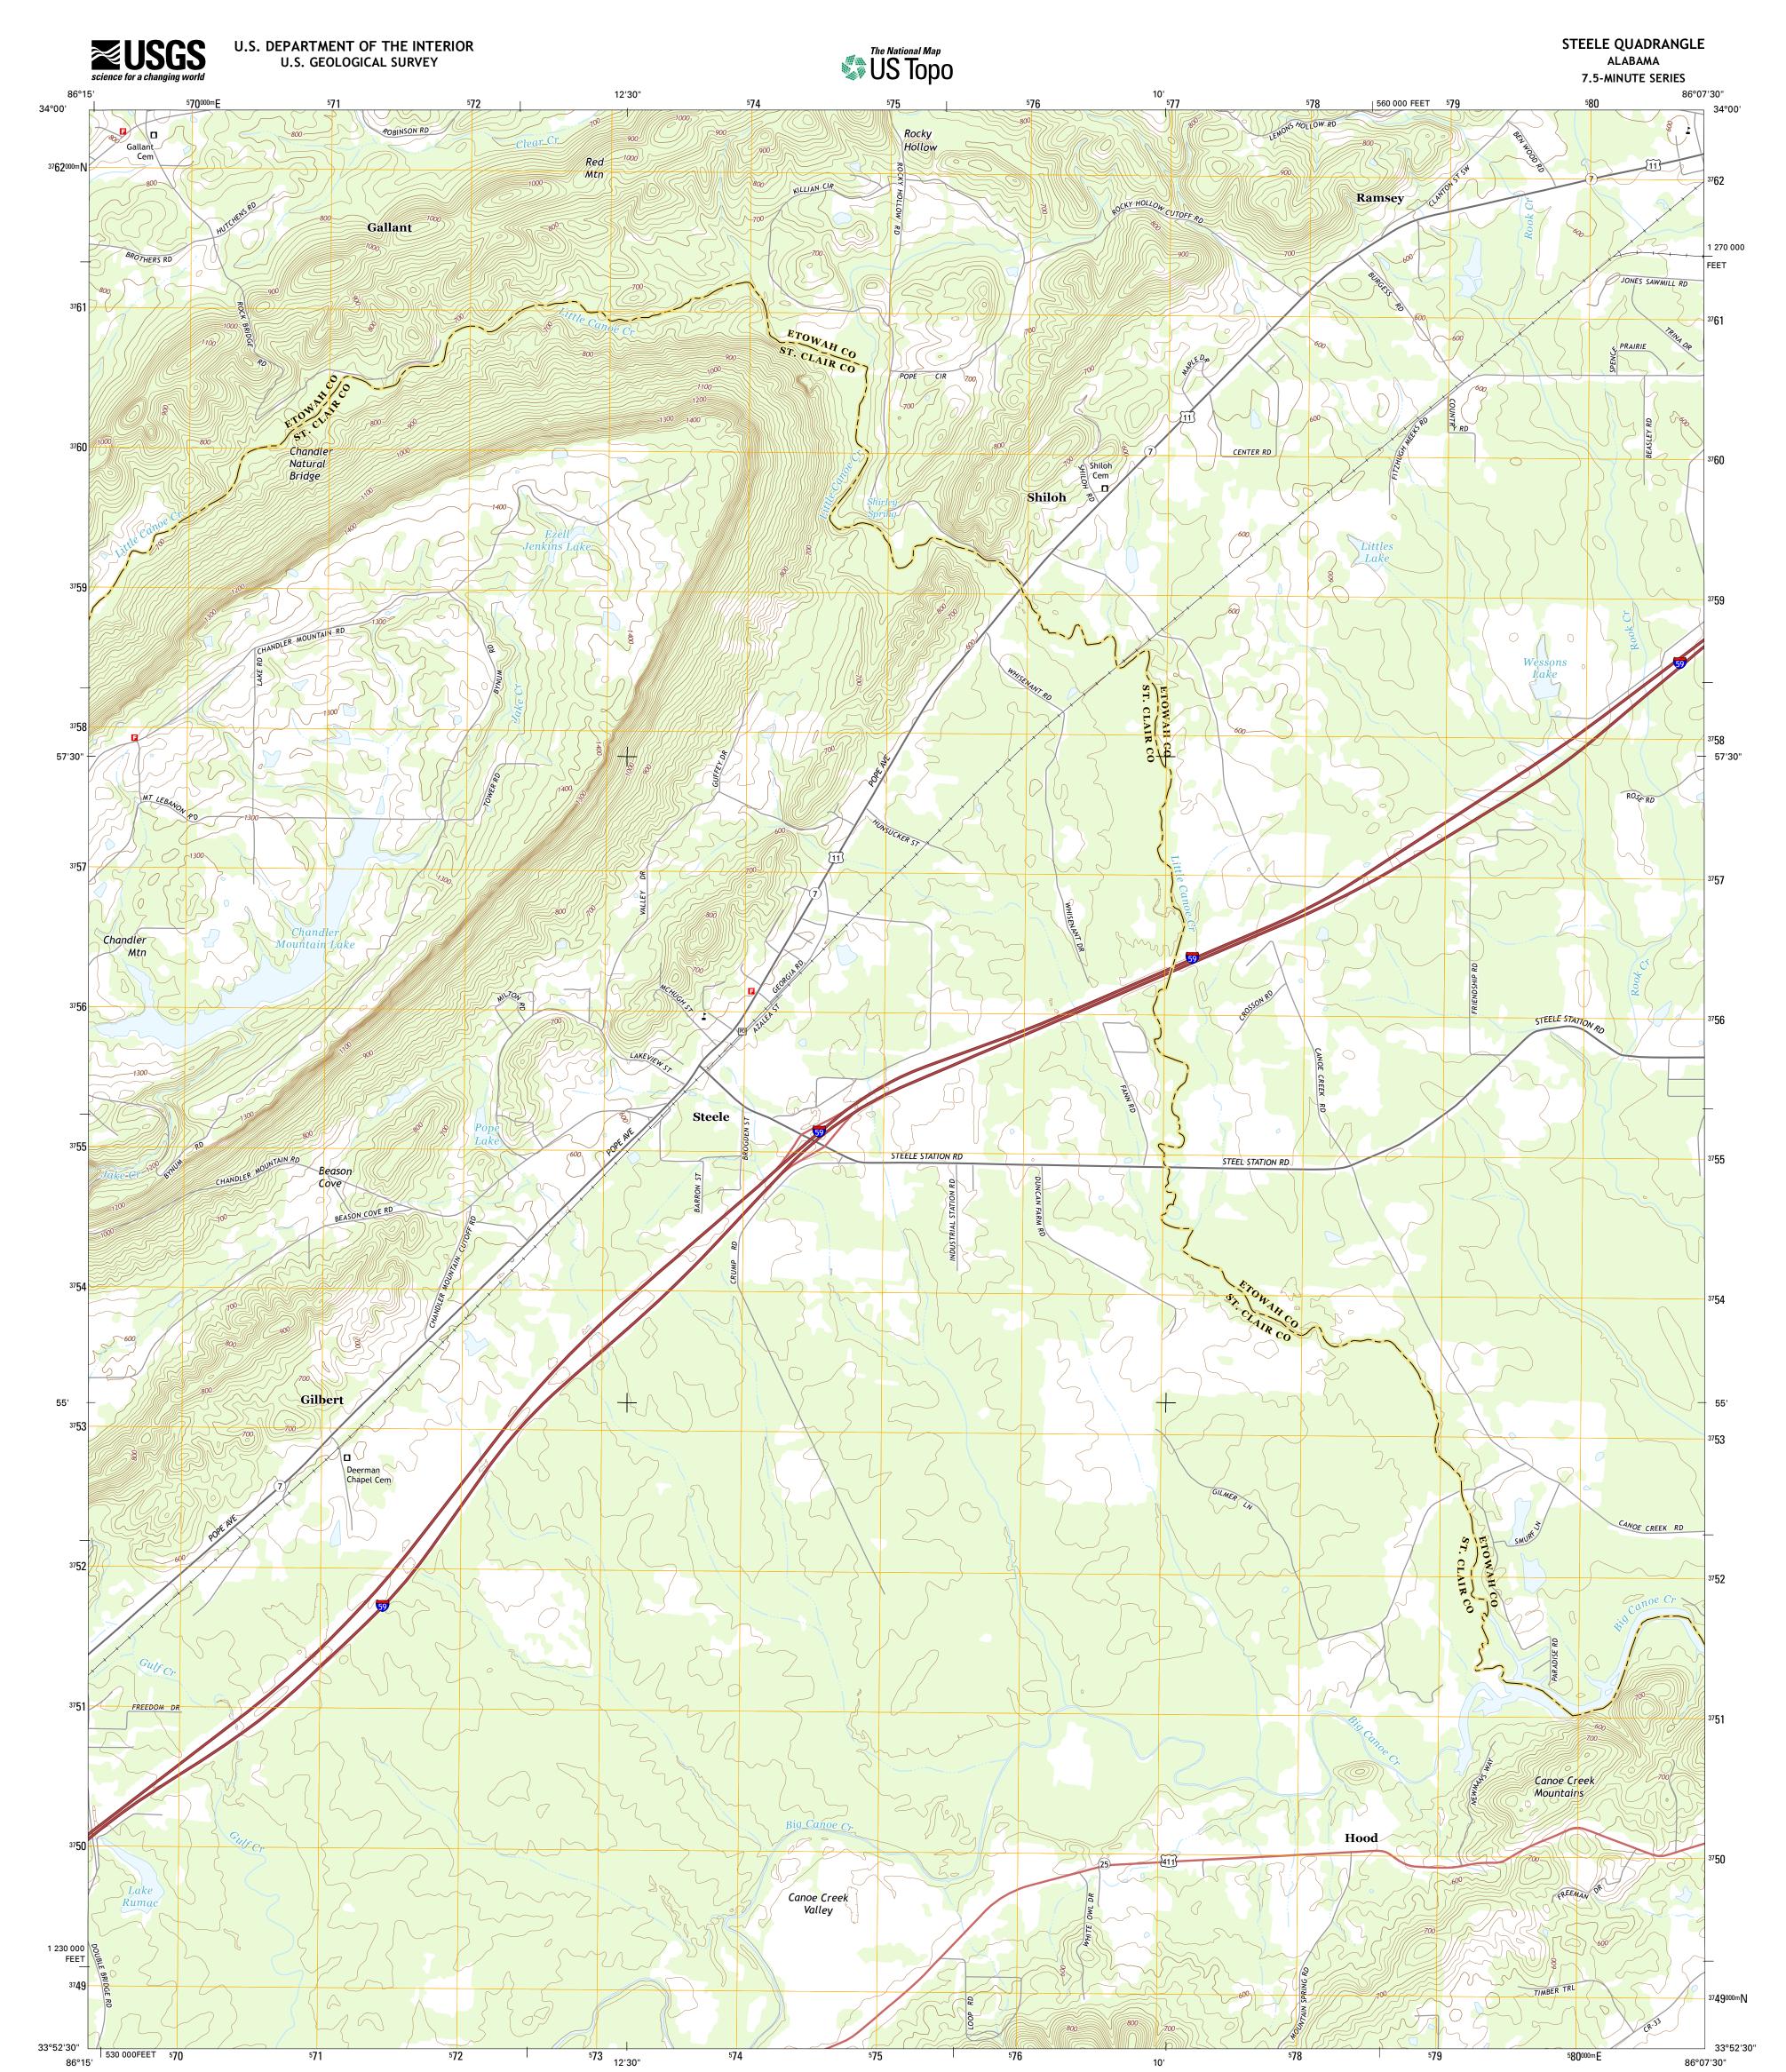

Produced by the United States Geological Survey North American Datum of 1983 (NAD83) World Geodetic System of 1984 (WGS84). Projection and 1 000-meter grid: Universal Transverse Mercator, Zone 16S 10 000-foot ticks: Alabama Coordinate System of 1983 (east zone)

This map is not a legal document. Boundaries may be generalized for this map scale. Private lands within government reservations may not be shown. Obtain permission before entering private lands.

| Imagery                     | NAIP,        | December    | 2013   |
|-----------------------------|--------------|-------------|--------|
| Roads                       |              | HERE,       | ©2013  |
| Names                       |              | GNIS,       | 2013   |
| HydrographyNational         | Hydrograph   | y Dataset,  | 2013   |
| ContoursNation              | al Elevation | n Dataset,  | 2013   |
| BoundariesMultiple sources; | see metadat  | a file 1972 | - 2013 |