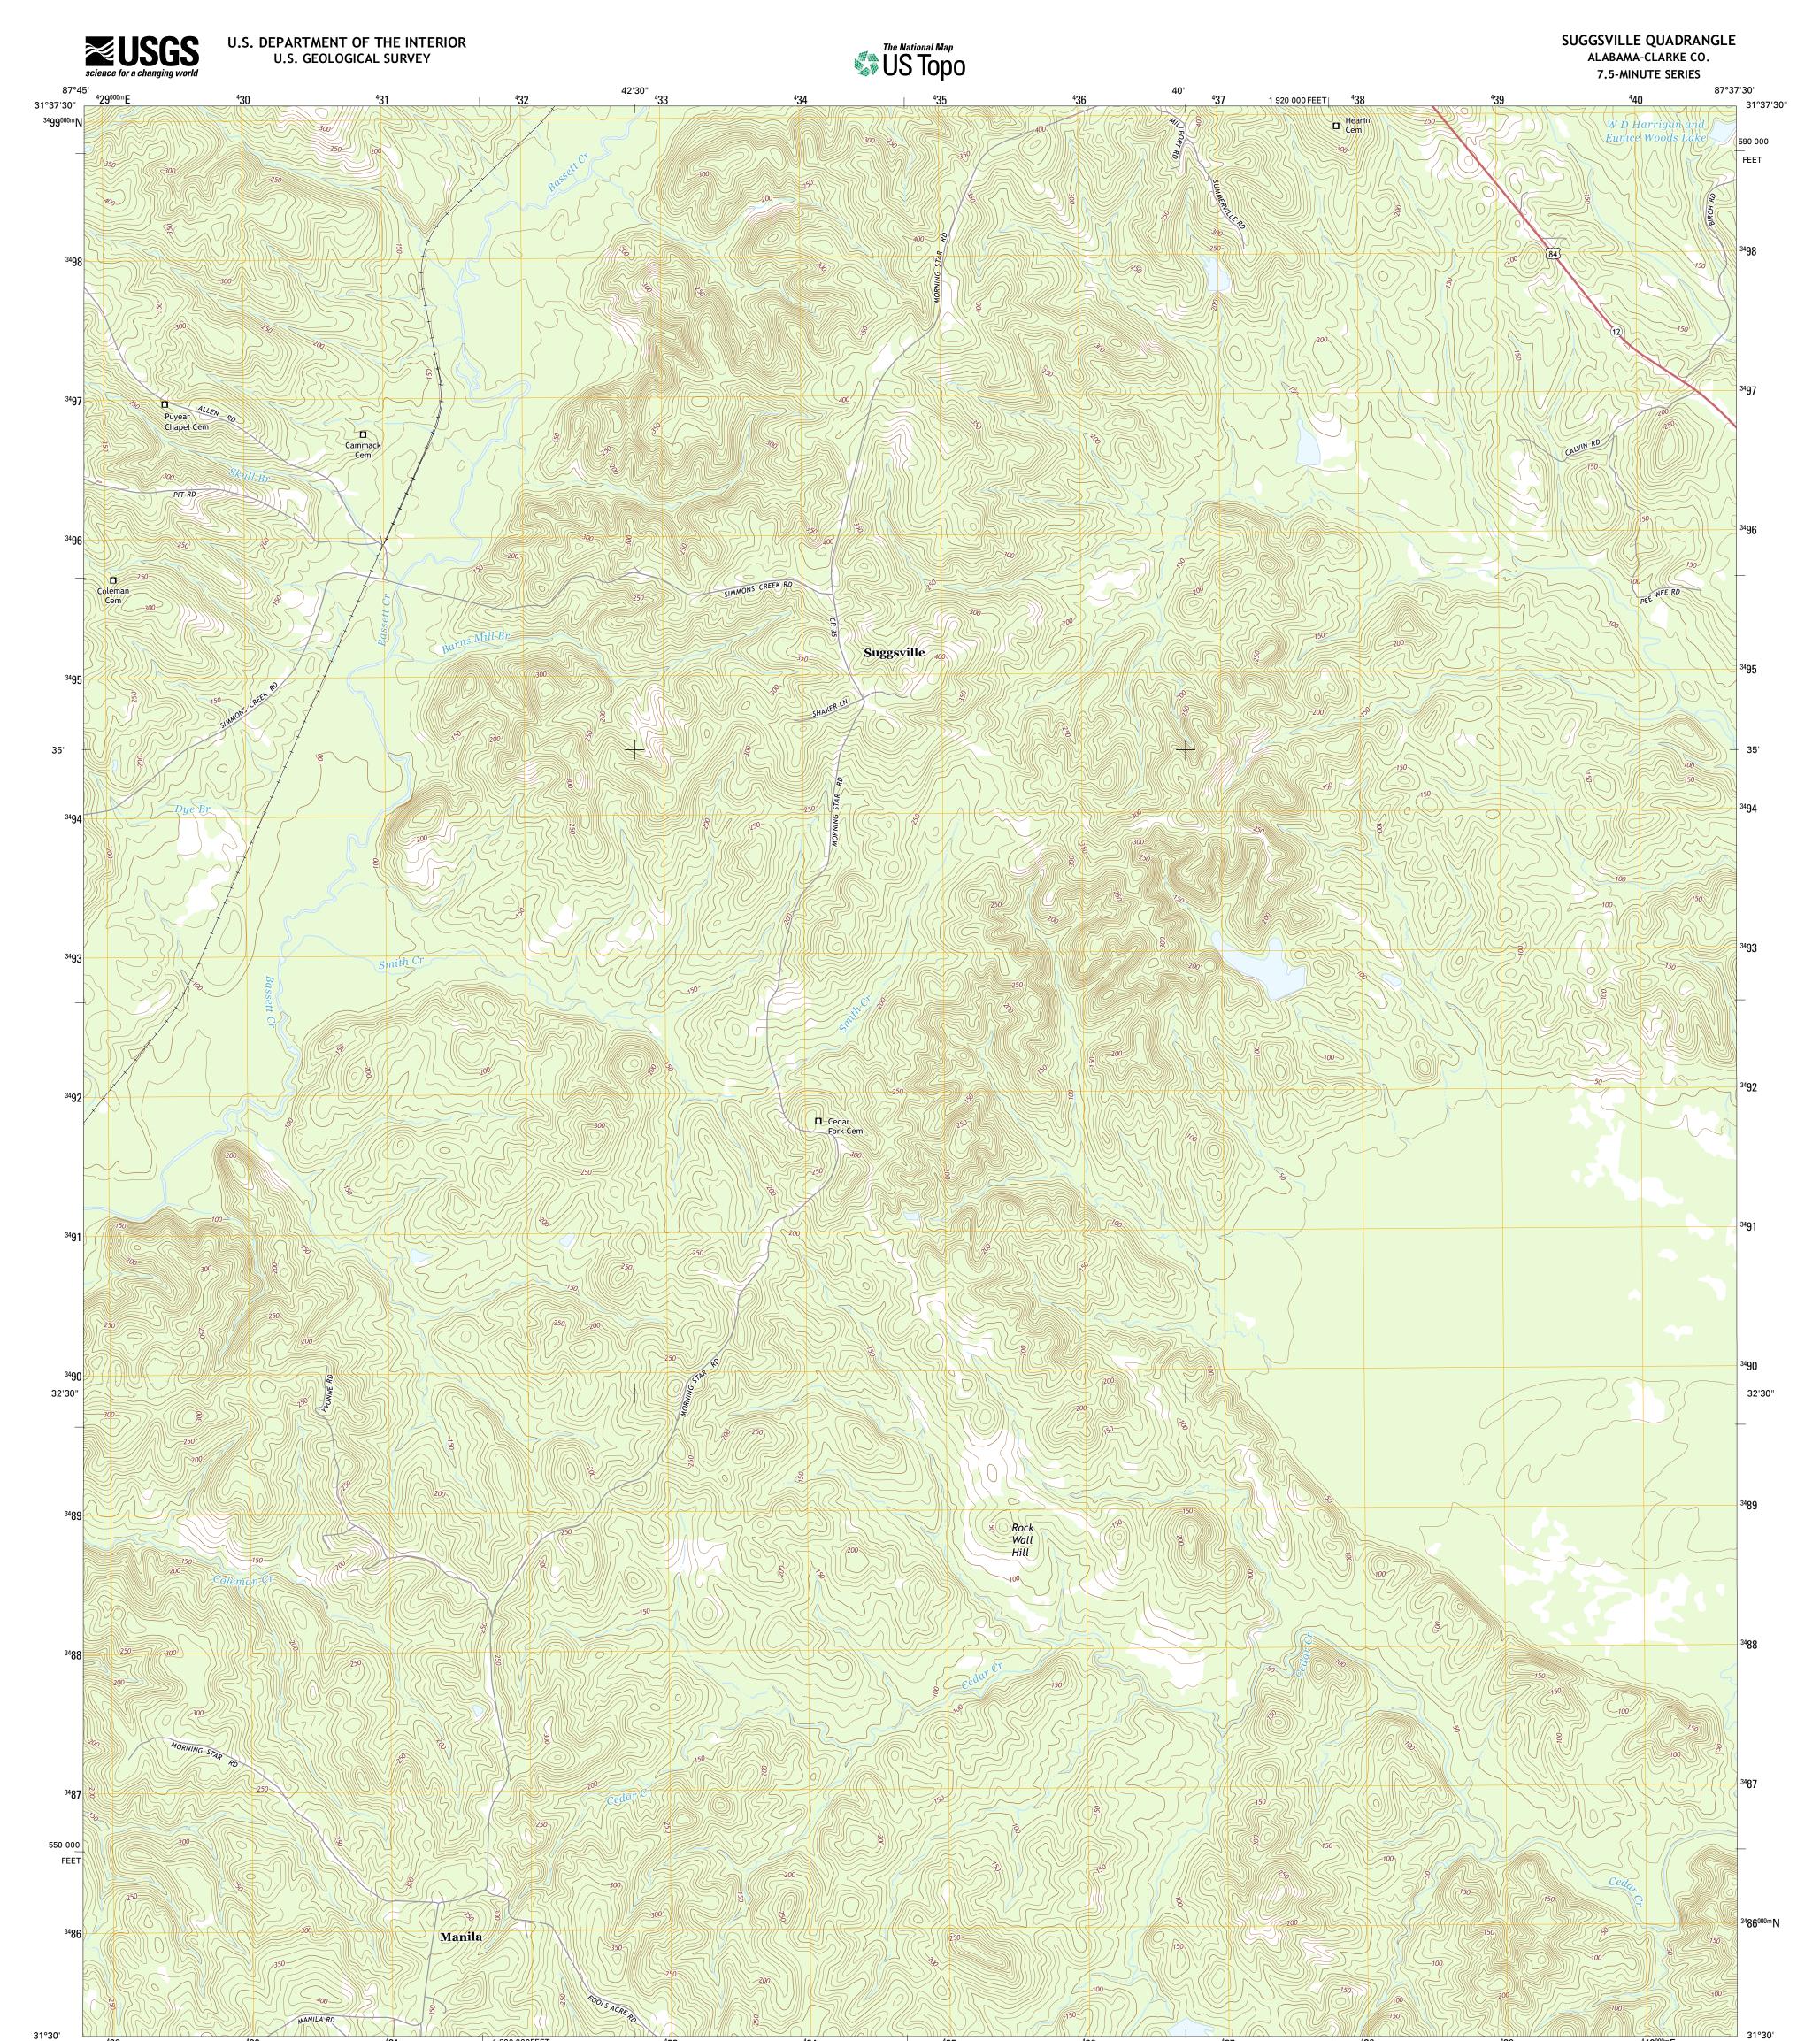

ROAD CLASSIFICATION 6 0 8 3 6 5 8 Local Connector \_ Local Road 4WD US Route State Route

87°37'30"

440<sup>000m</sup>E

439

Secondary Hwy 🗕

lnterstate Route

\_\_\_\_\_

SUGGSVILLE, AL