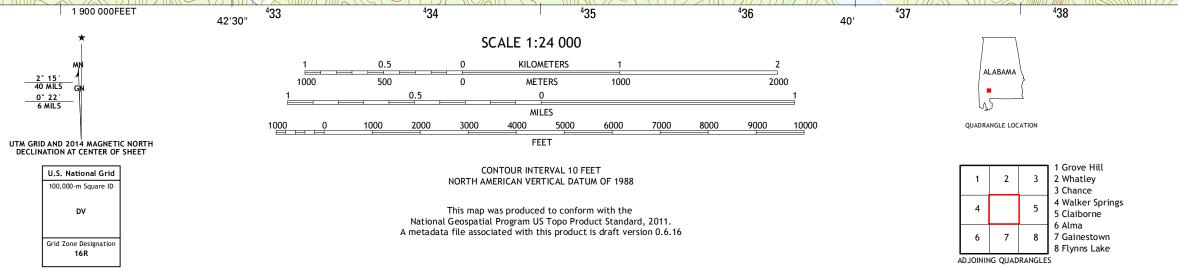

## Produced by the United States Geological Survey North American Datum of 1983 (NAD83) World Geodetic System of 1984 (WGS84). Projection and 1 000-meter grid: Universal Transverse Mercator, Zone 16R 10 000-foot ticks: Alabama Coordinate System of 1983 (west zone) zone)

| ImageryNAIP, Decemb                              | er 2013   |
|--------------------------------------------------|-----------|
| Roads HERE                                       | , ©2013   |
| NamesGNIS                                        | , 2013    |
| HydrographyNational Hydrography Datas            | et, 2013  |
| ContoursNational Elevation Datase                | et, 2007  |
| BoundariesMultiple sources; see metadata file 19 | 72 - 2013 |

ROAD CLASSIFICATION 6 0 8 3 6 5 8 Local Connector \_ Local Road 4WD US Route State Route

87°37'30"

440<sup>000m</sup>E

439

Secondary Hwy 🗕

lnterstate Route

\_\_\_\_\_

SUGGSVILLE, AL