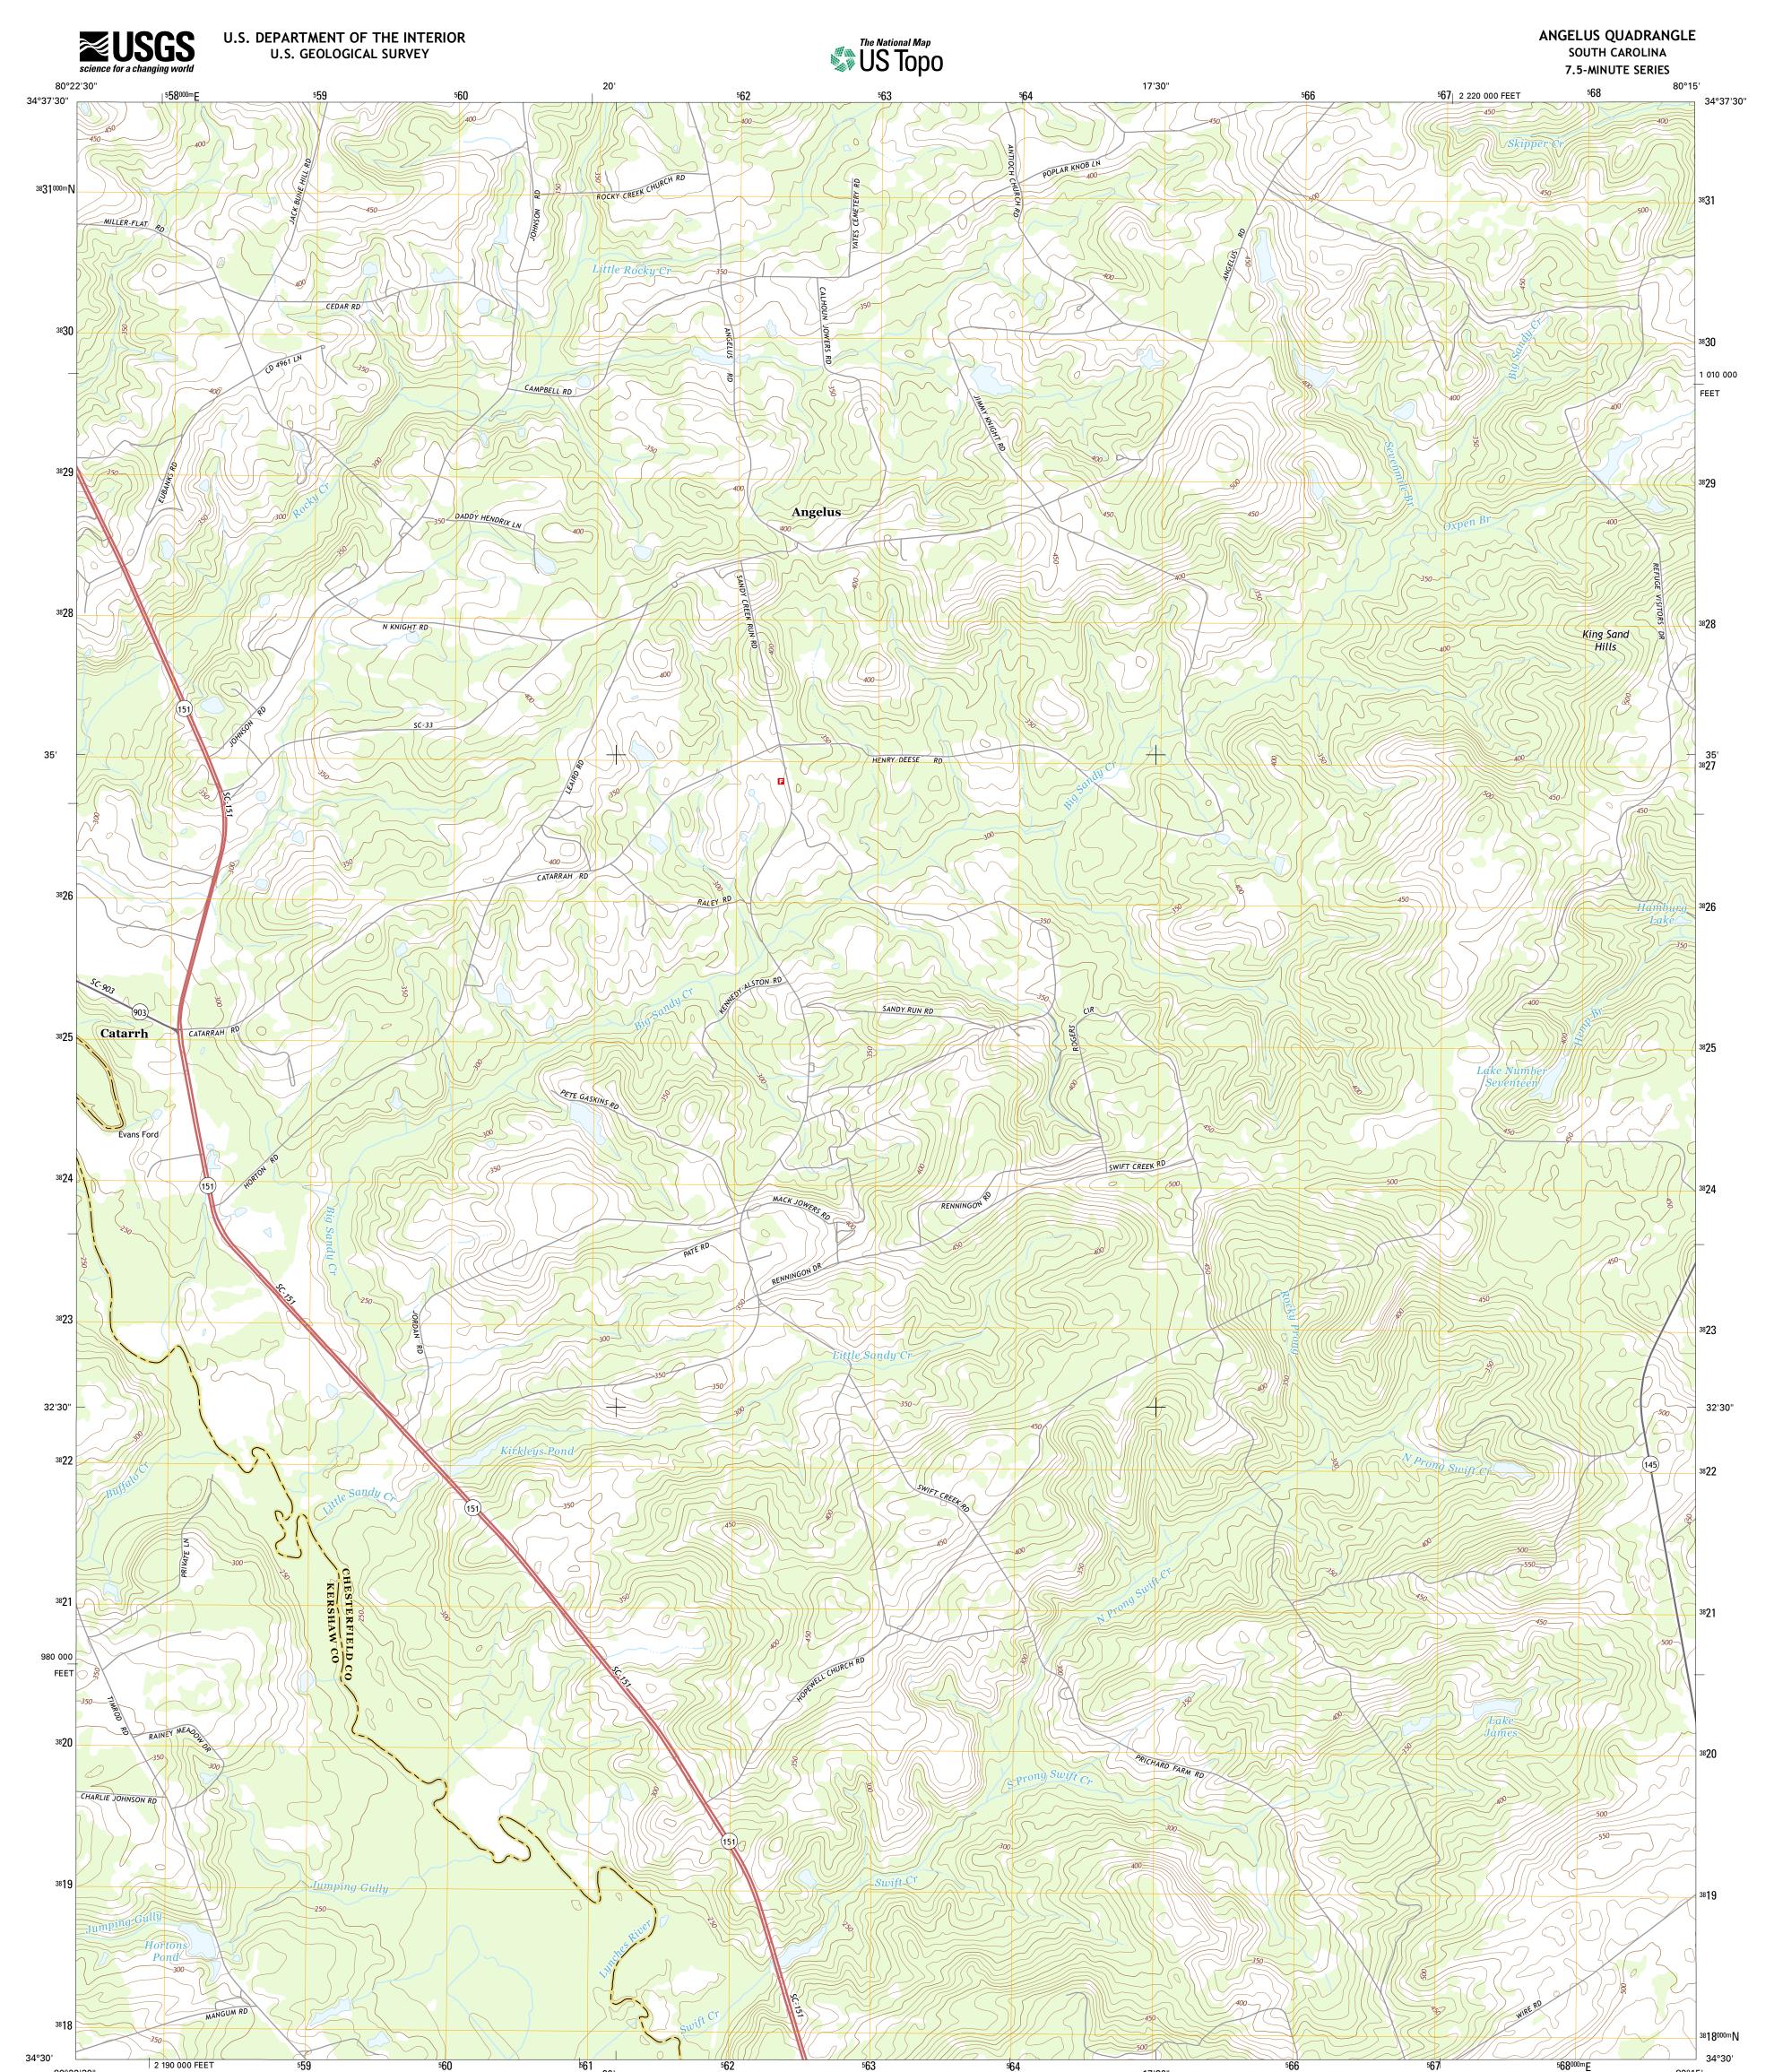

80°22'30"

Names...

Produced by the United States Geological Survey North American Datum of 1983 (NAD83) World Geodetic System of 1984 (WGS84). Projection and 1 000-meter grid: Universal Transverse Mercator, Zone 17S 10 000-foot ticks: South Carolina Coordinate System of 1983 This map is not a legal document. Boundaries may be generalized for this map scale. Private lands within government reservations may not be shown. Obtain permission before entering private lands. Imagery.... Roads..... ...NAIP, May 2011 .... HERE, ©2013 ......GNIS, 2013

Hydrography......National Hydrography Dataset, 2011 Contours.....National Elevation Dataset, 2009 Boundaries......Multiple sources; see metadata file 1972 - 2013

80°15'

\_\_\_\_

State Route

4WD