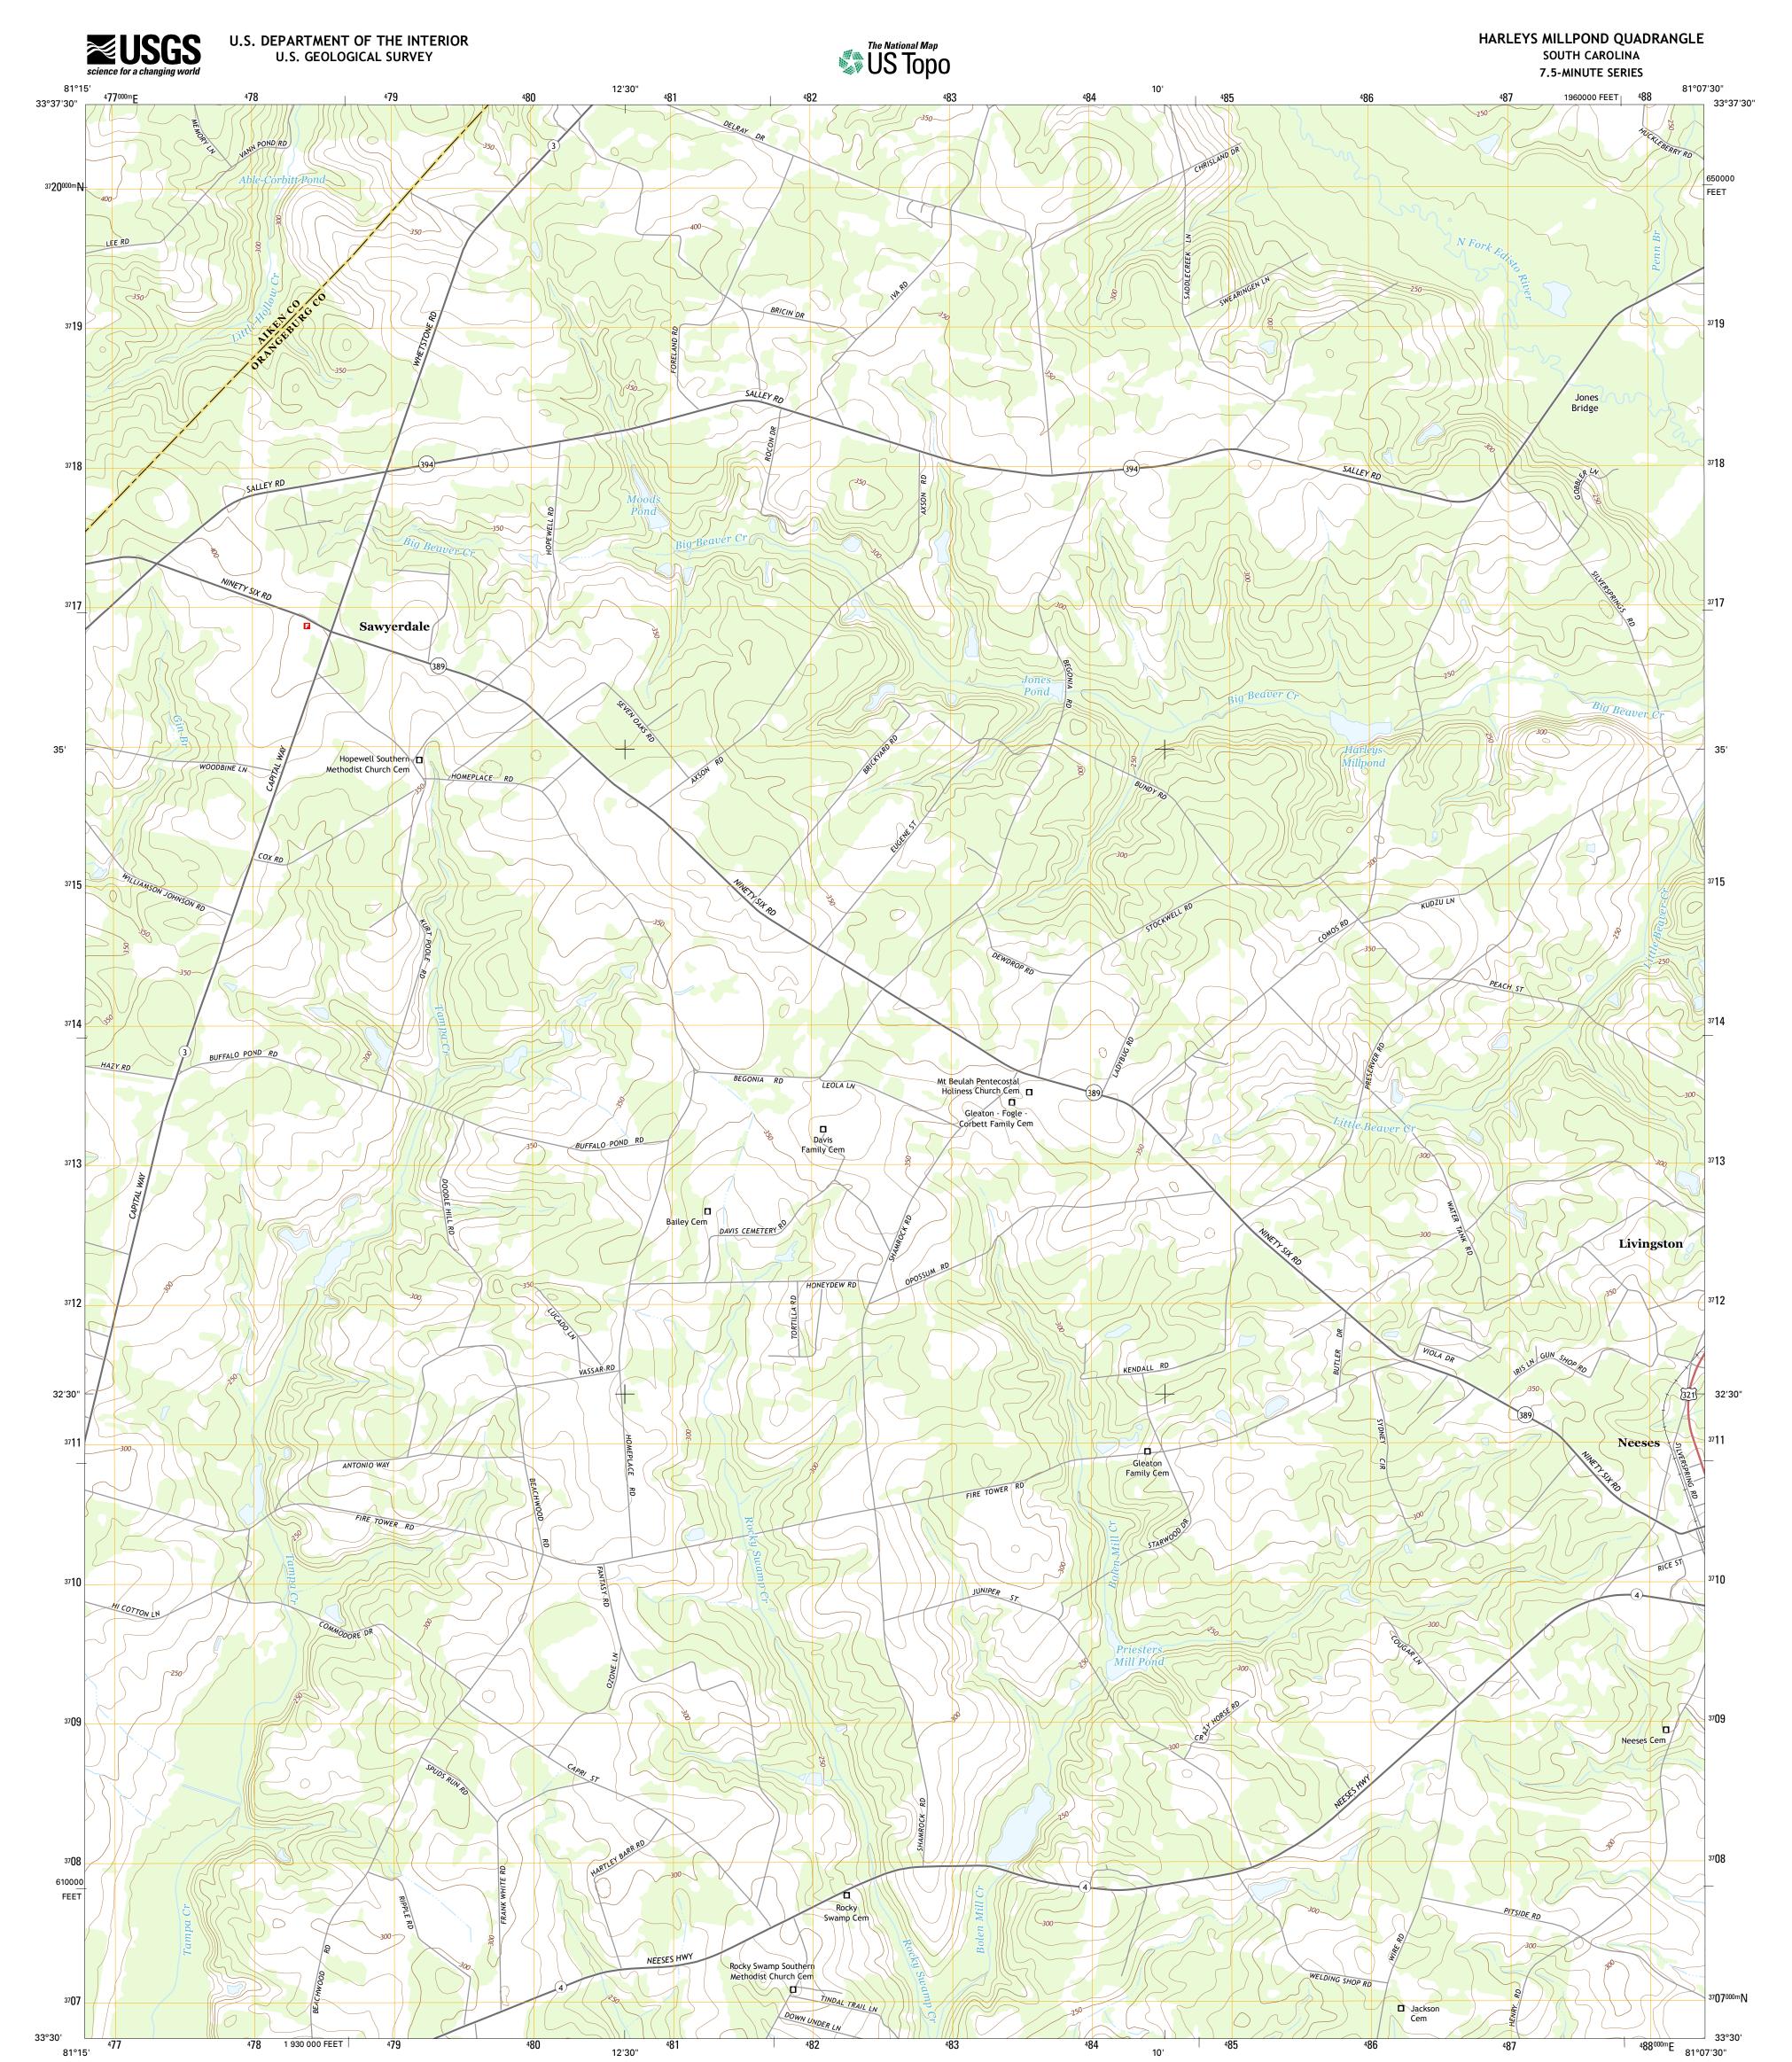

MN

U.S. National Grid

100,000-m Square ID

мт

Grid Zone Designation 175

7° 2′ 125 MILS GN

0° 6´ 2 MILS

This map is not a legal document. Boundaries may be generalized for this map scale. Private lands within government reservations may not be shown. Obtain permission before entering private lands.