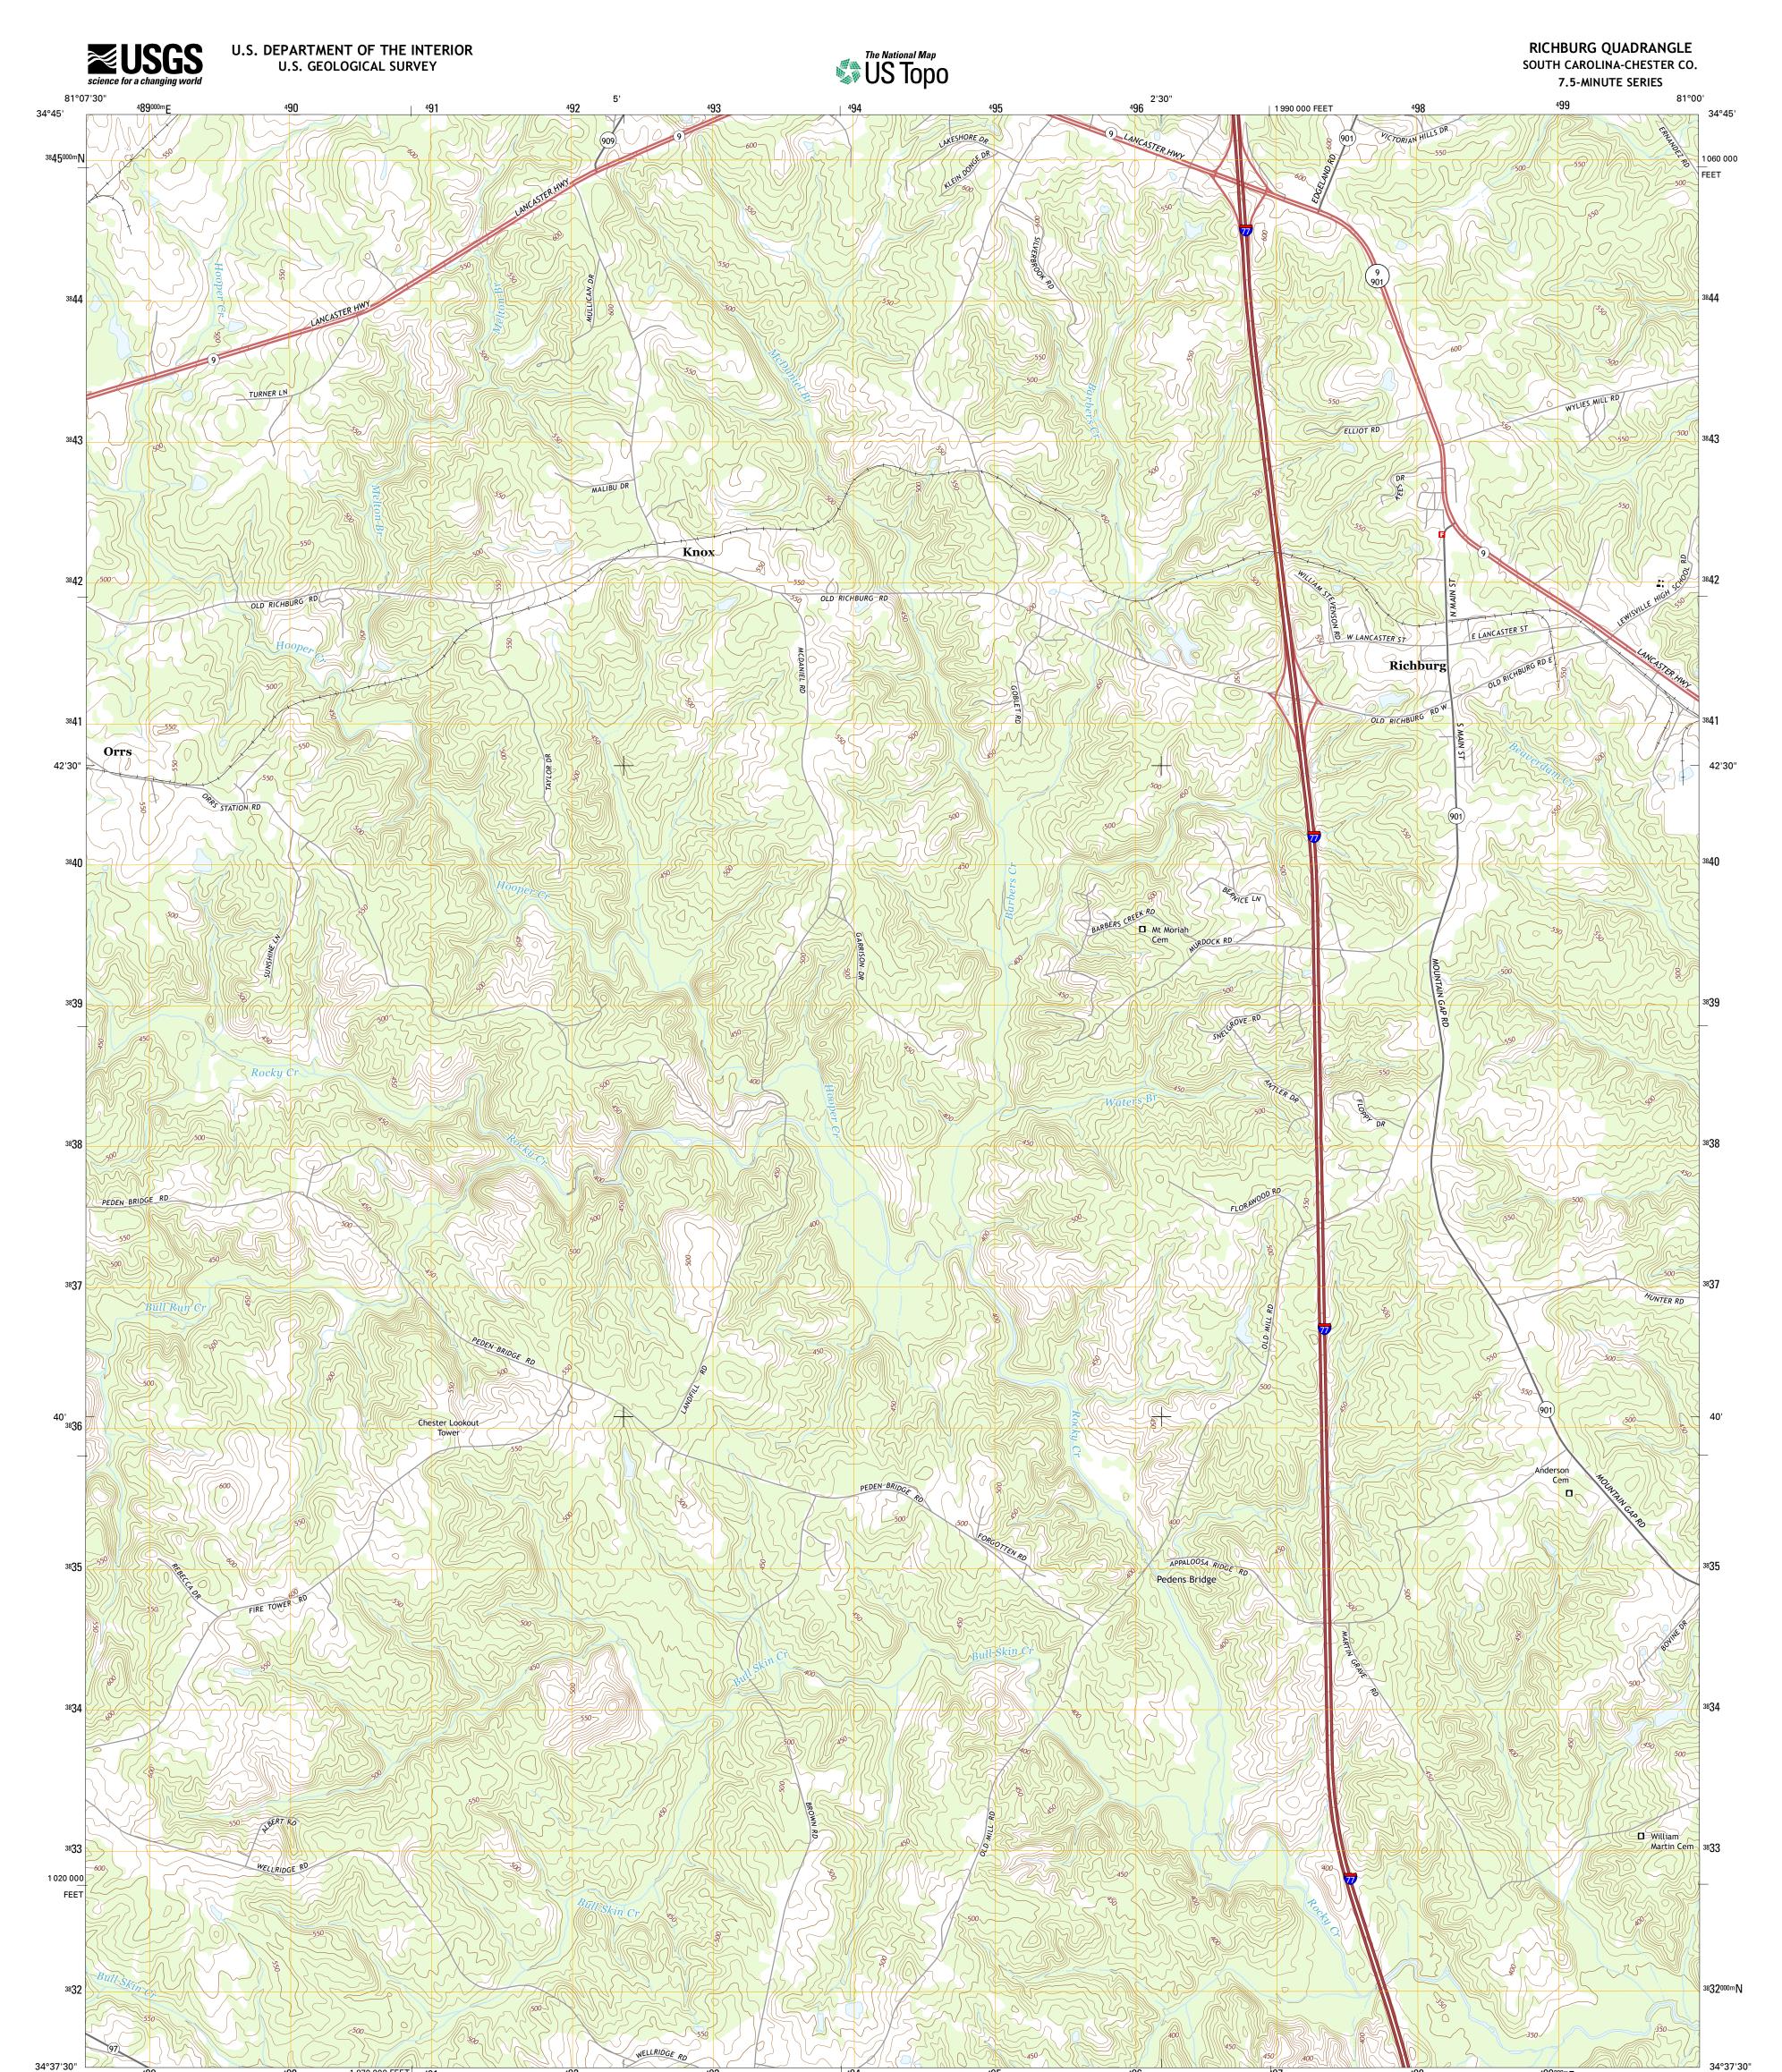

Names......GNIS,
 2013

 Hydrography.....National Hydrography Dataset,
 2011

 Contours....National Elevation Dataset,
 2009

 Boundaries.....Nultiple sources; see metadata file 1972 - 2013

MU

Grid Zone Designation 17S This map was produced to conform with the National Geospatial Program US Topo Product Standard, 2011. A metadata file associated with this product is draft version 0.6.16 1231232245678ADJOINING QUADRANGLES1Lowrys2Edgemoor32222454555678783Control 103410103410103103103103103103103103103103103103103103103103103103103103103103103103103103103103103103103103103103103103103103103103103103103103103103

RICHBURG, SC 2014