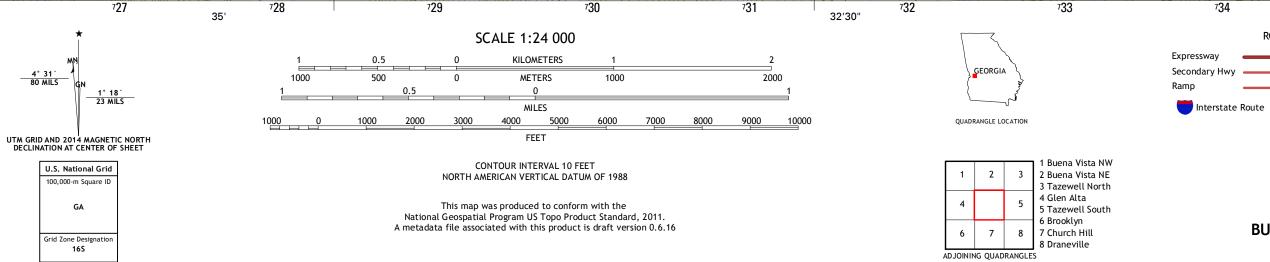

**Produced by the United States Geological Survey** North American Datum of 1983 (NAD83) World Geodetic System of 1984 (WGS84). Projection and 1 000-meter grid: Universal Transverse Mercator, Zone 165 10 000-foot ticks: Georgia Coordinate System of 1983 (west zone)

NSN. 7643016361376 NGA REF NO. USGSX24K69483

ROAD CLASSIFICATION

\_\_\_\_\_

Local Connector 🛛 🗕

\_\_\_\_

State Route

Local Road

4WD