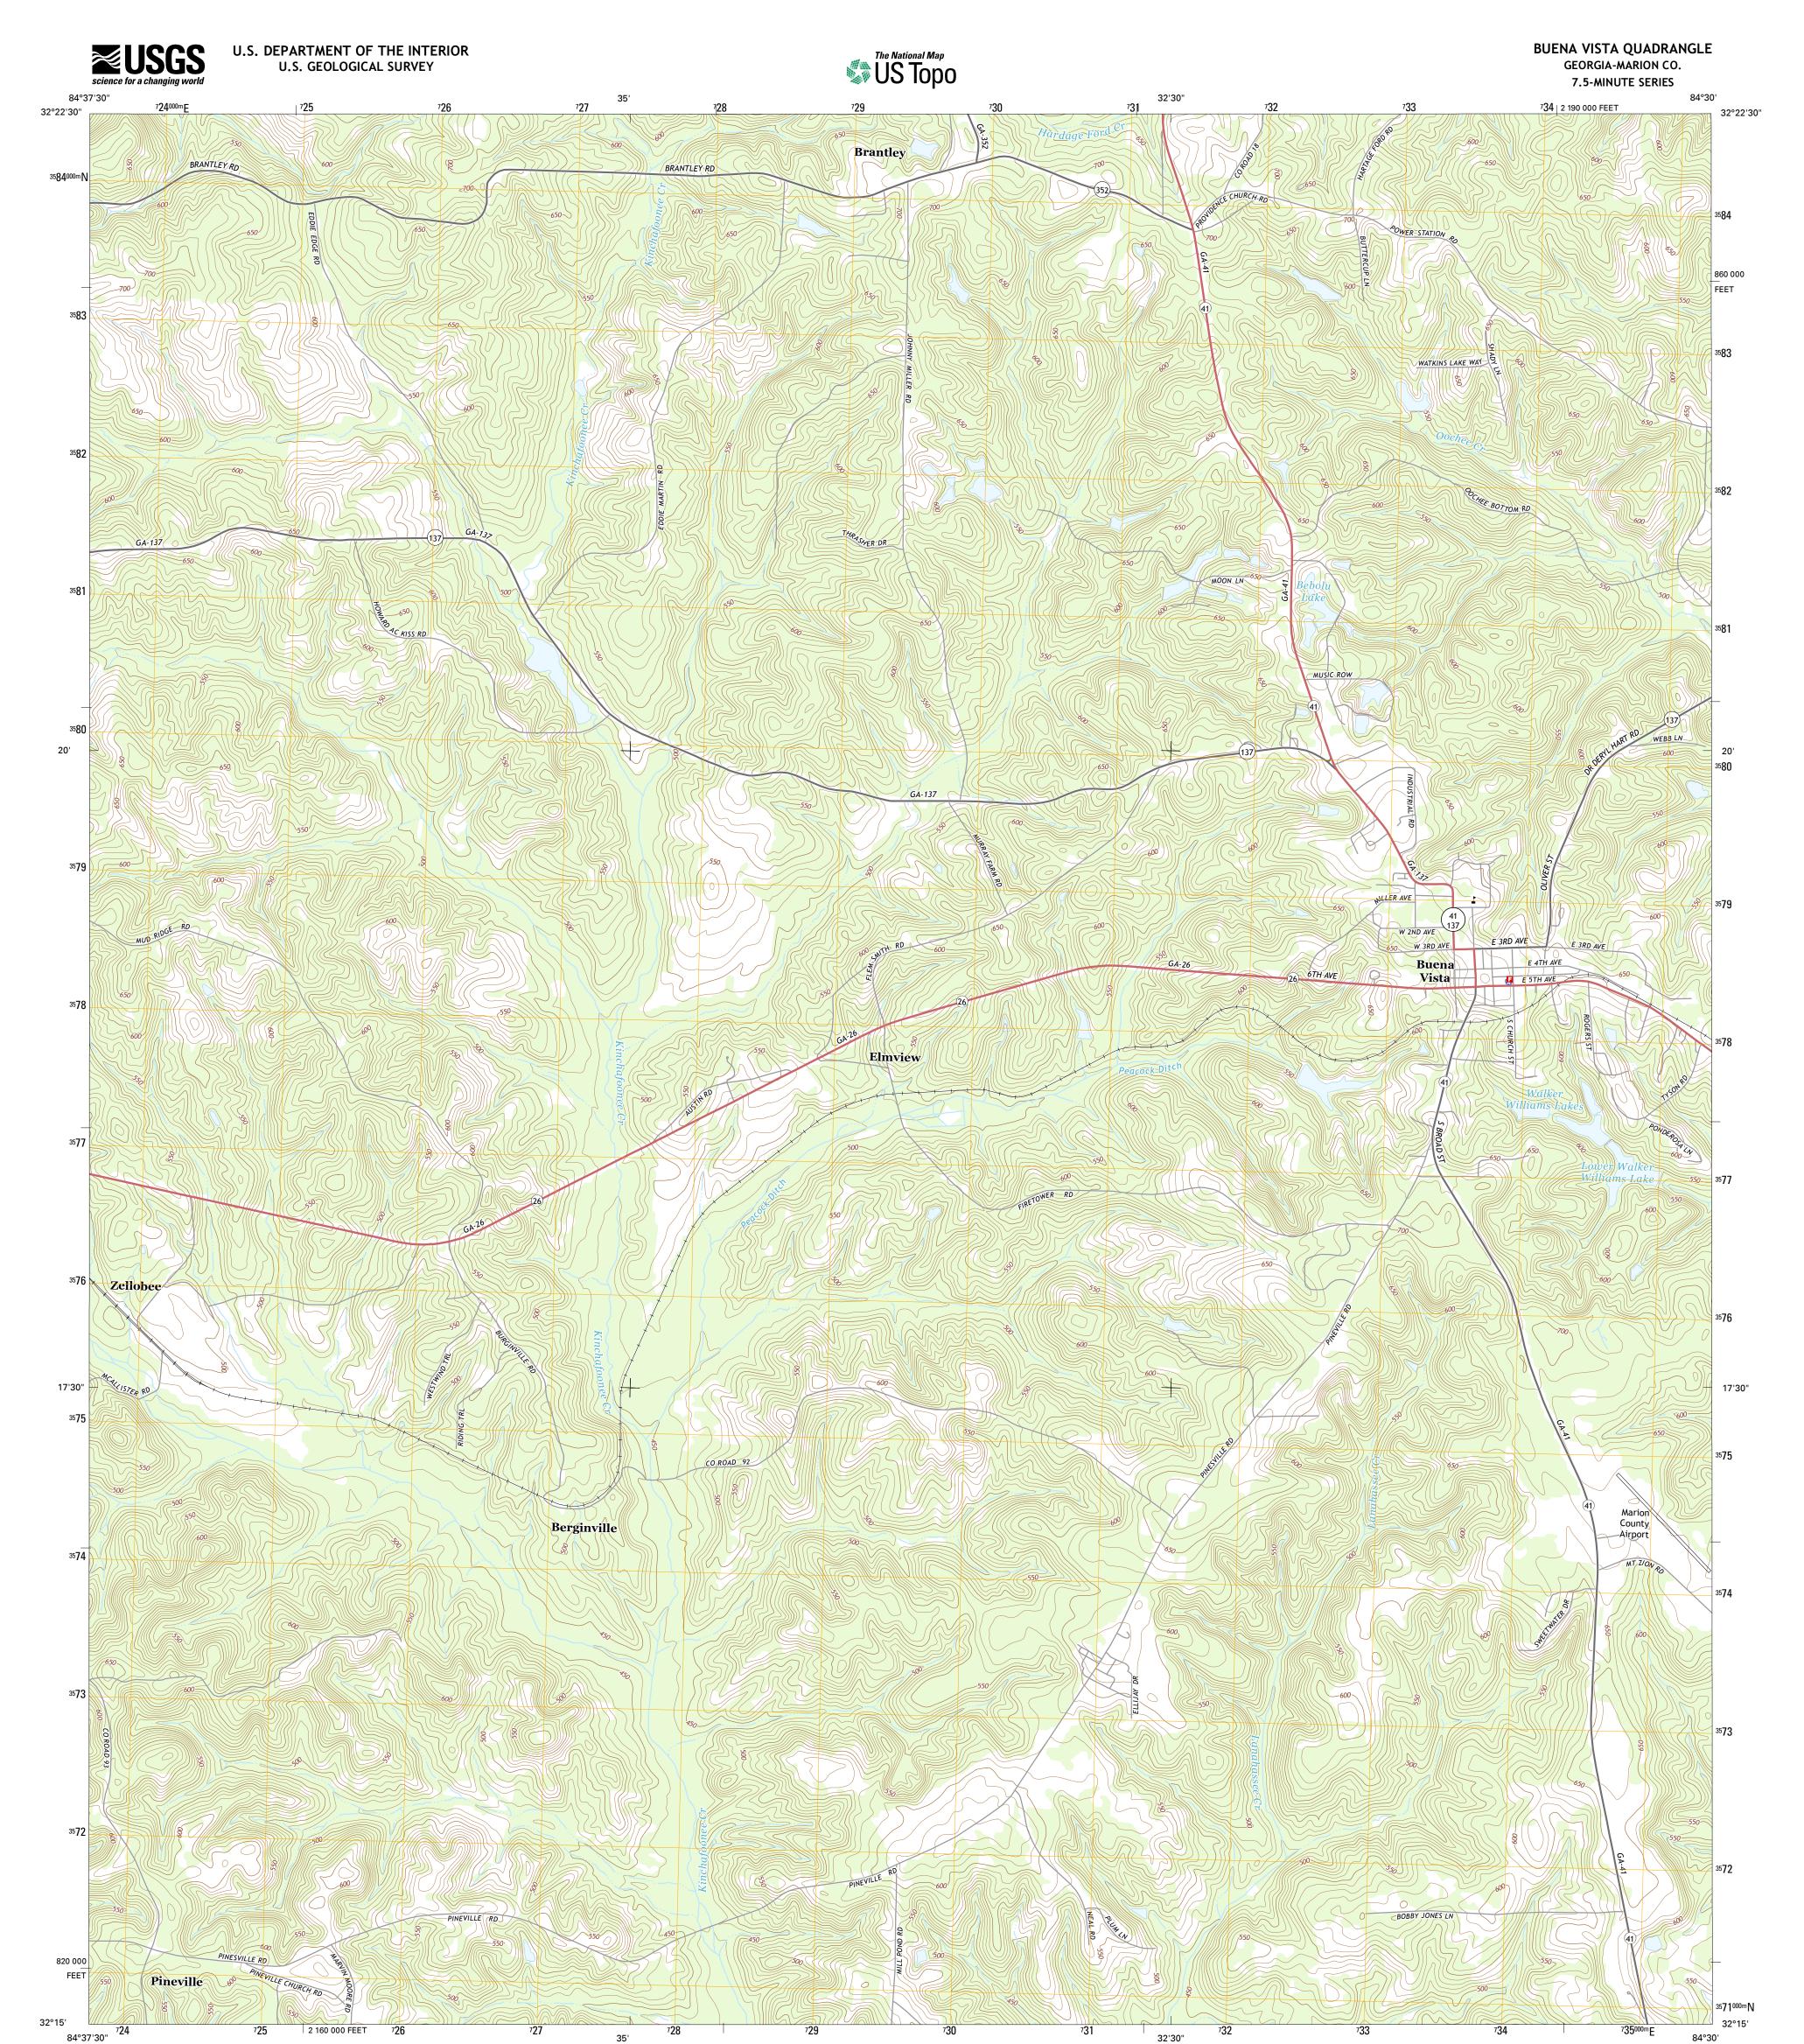

**Produced by the United States Geological Survey** North American Datum of 1983 (NAD83) World Geodetic System of 1984 (WGS84). Projection and 1 000-meter grid: Universal Transverse Mercator, Zone 165 10 000-foot ticks: Georgia Coordinate System of 1983 (west zone)

This map is not a legal document. Boundaries may be generalized for this map scale. Private lands within government reservations may not be shown. Obtain permission before entering private lands.

| ImageryNAIP, September 2                               | 010 |
|--------------------------------------------------------|-----|
| Roads HERE, ©2                                         | 013 |
| NamesGNIS, 2                                           | 013 |
| HydrographyNational Hydrography Dataset, 2             | 010 |
| ContoursNational Elevation Dataset, 2                  | 008 |
| BoundariesMultiple sources; see metadata file 1972 - 2 | 013 |

NSN. 7643016361376 NGA REF NO. USGSX24K69483

ROAD CLASSIFICATION

\_\_\_\_\_

Local Connector 🛛 🗕

\_\_\_\_

State Route

Local Road

4WD

US Route

BUENA VISTA, GA

2014