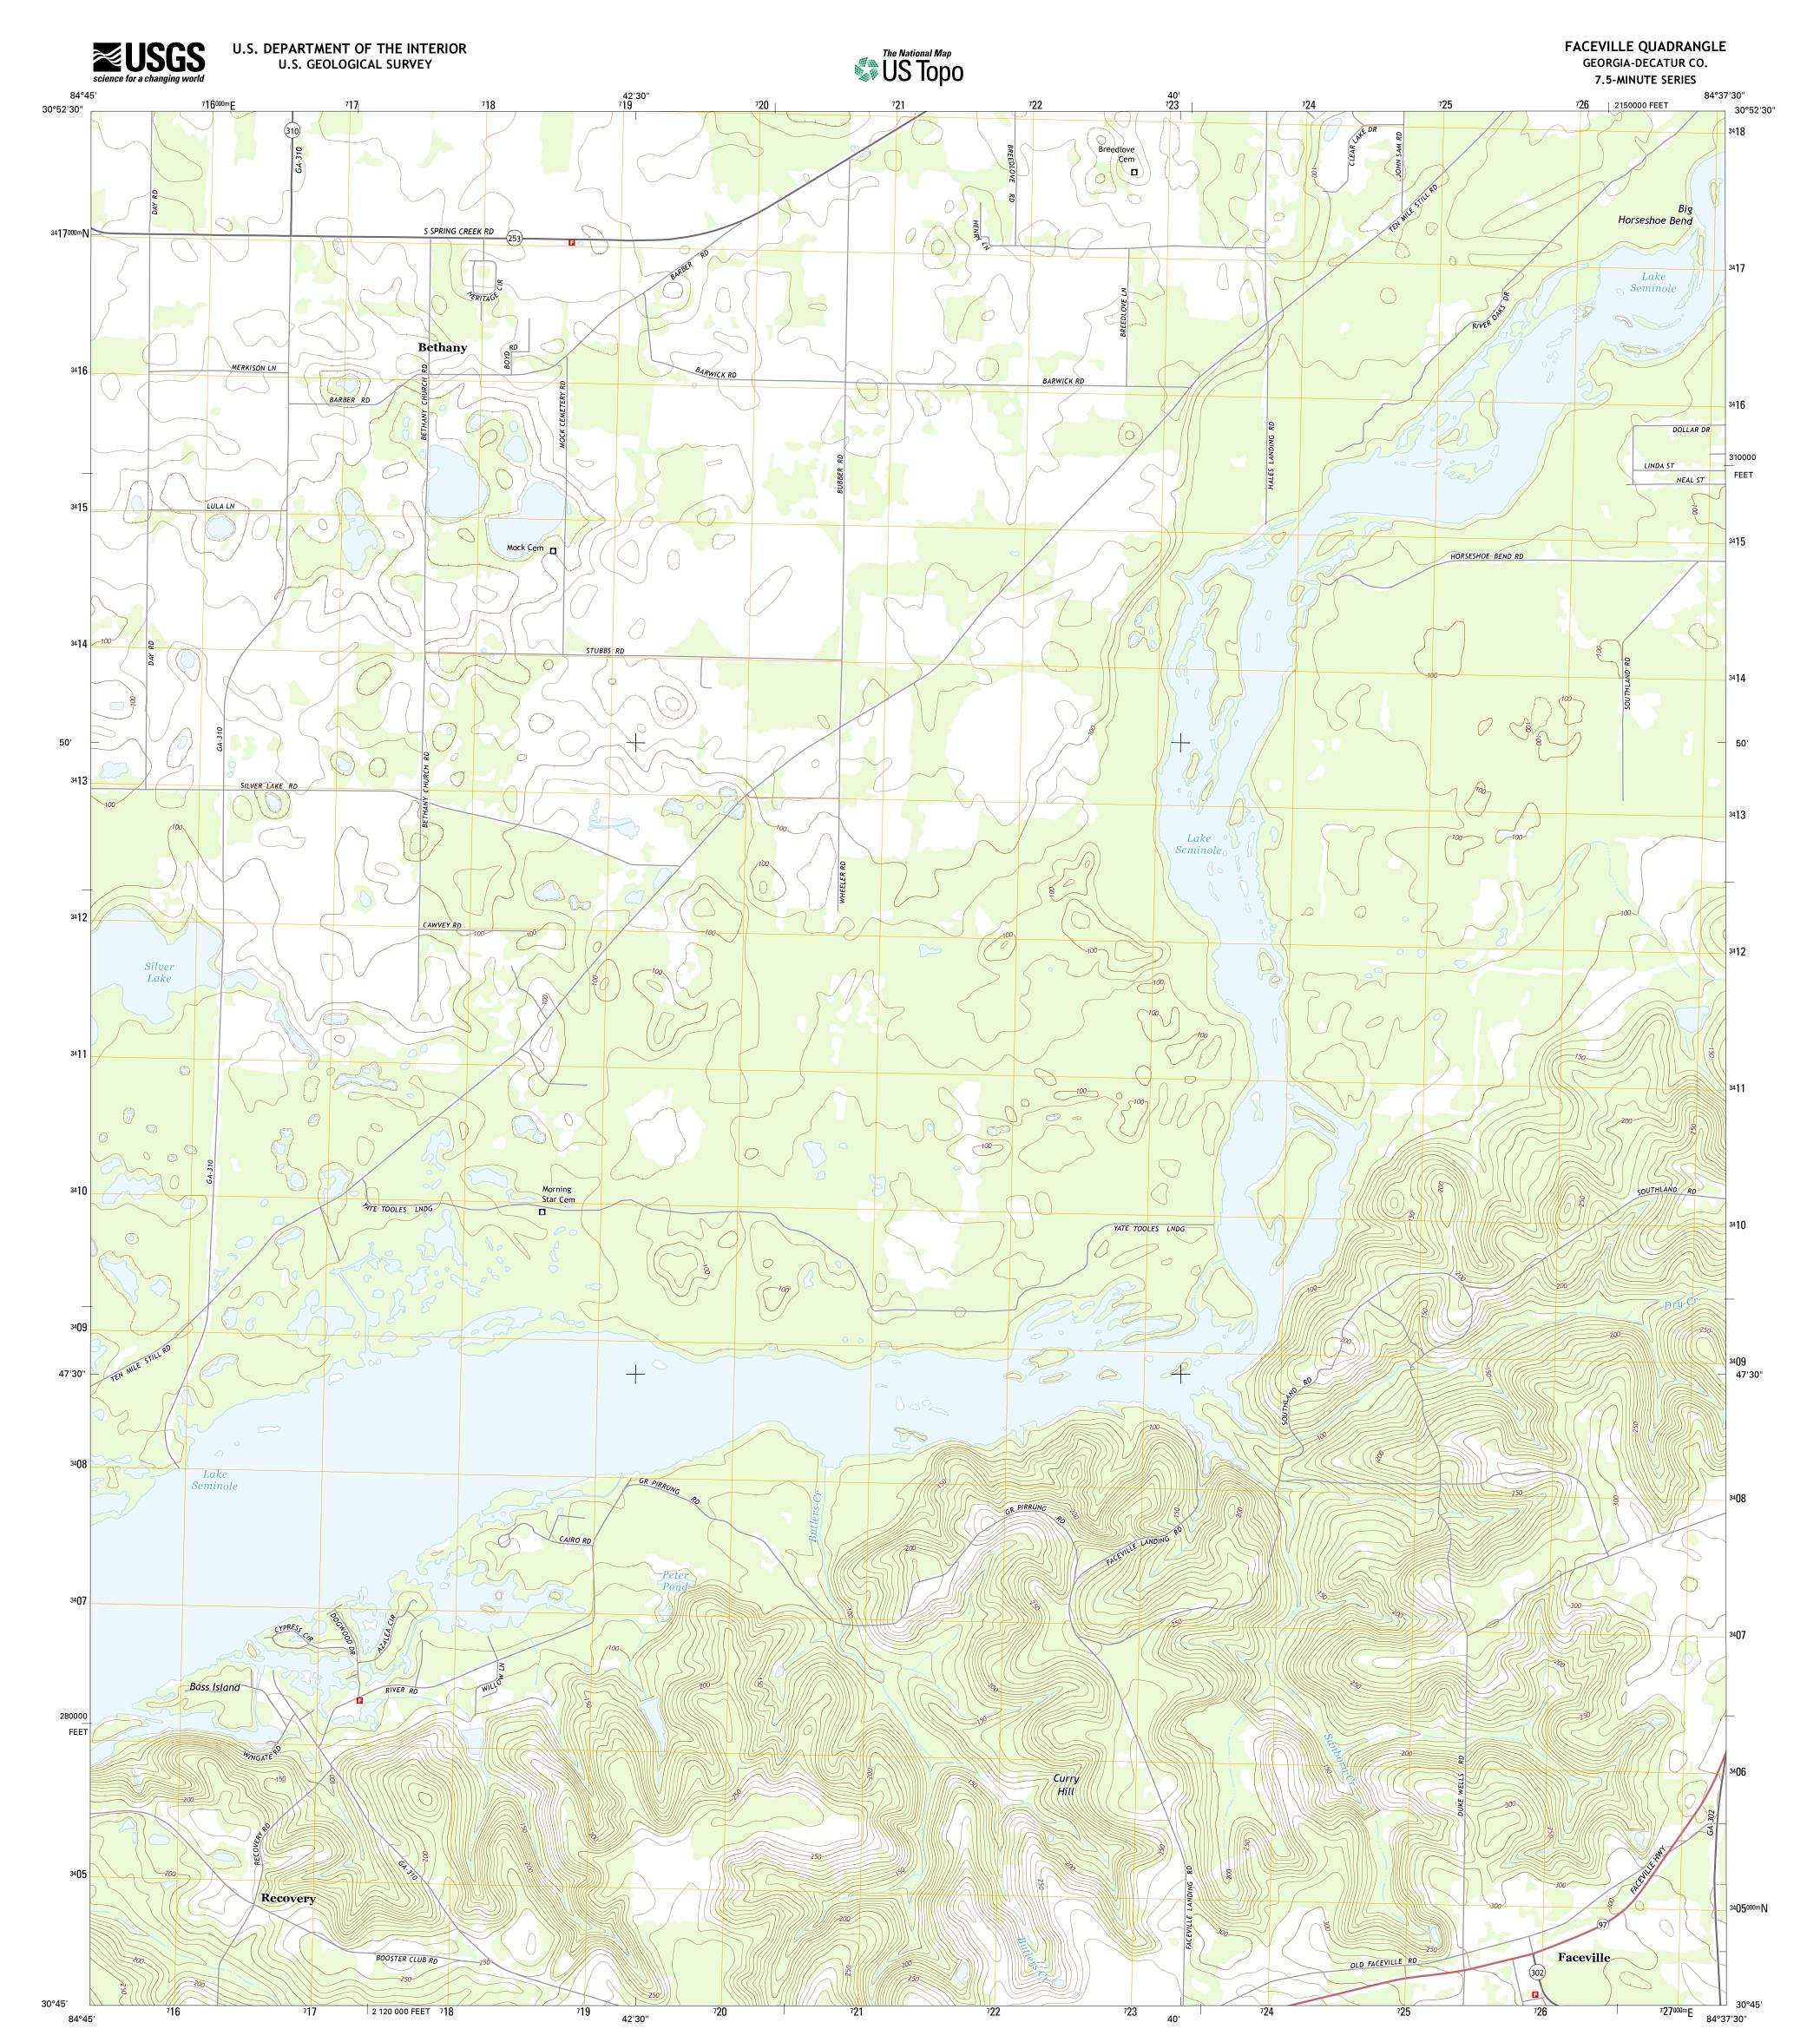

**Produced by the United States Geological Survey** North American Datum of 1983 (NAD83) World Geodetic System of 1984 (WGS84). Projection and 1 000-meter grid: Universal Transverse Mercator, Zone 16R 10 000-foot ticks: Georgia Coordinate System of 1983 (west zone)

This map is not a legal document. Boundaries may be generalized for this map scale. Private lands within government reservations may not be shown. Obtain permission before entering private lands.

| ImageryNAIP, September 2                               | 2010 |
|--------------------------------------------------------|------|
| Roads HERE, ©                                          | 2013 |
| NamesGNIS,                                             | 2013 |
| HydrographyNational Hydrography Dataset, 2             | 2010 |
| ContoursNational Elevation Dataset,                    | 2008 |
| BoundariesMultiple sources; see metadata file 1972 - 2 | 2013 |