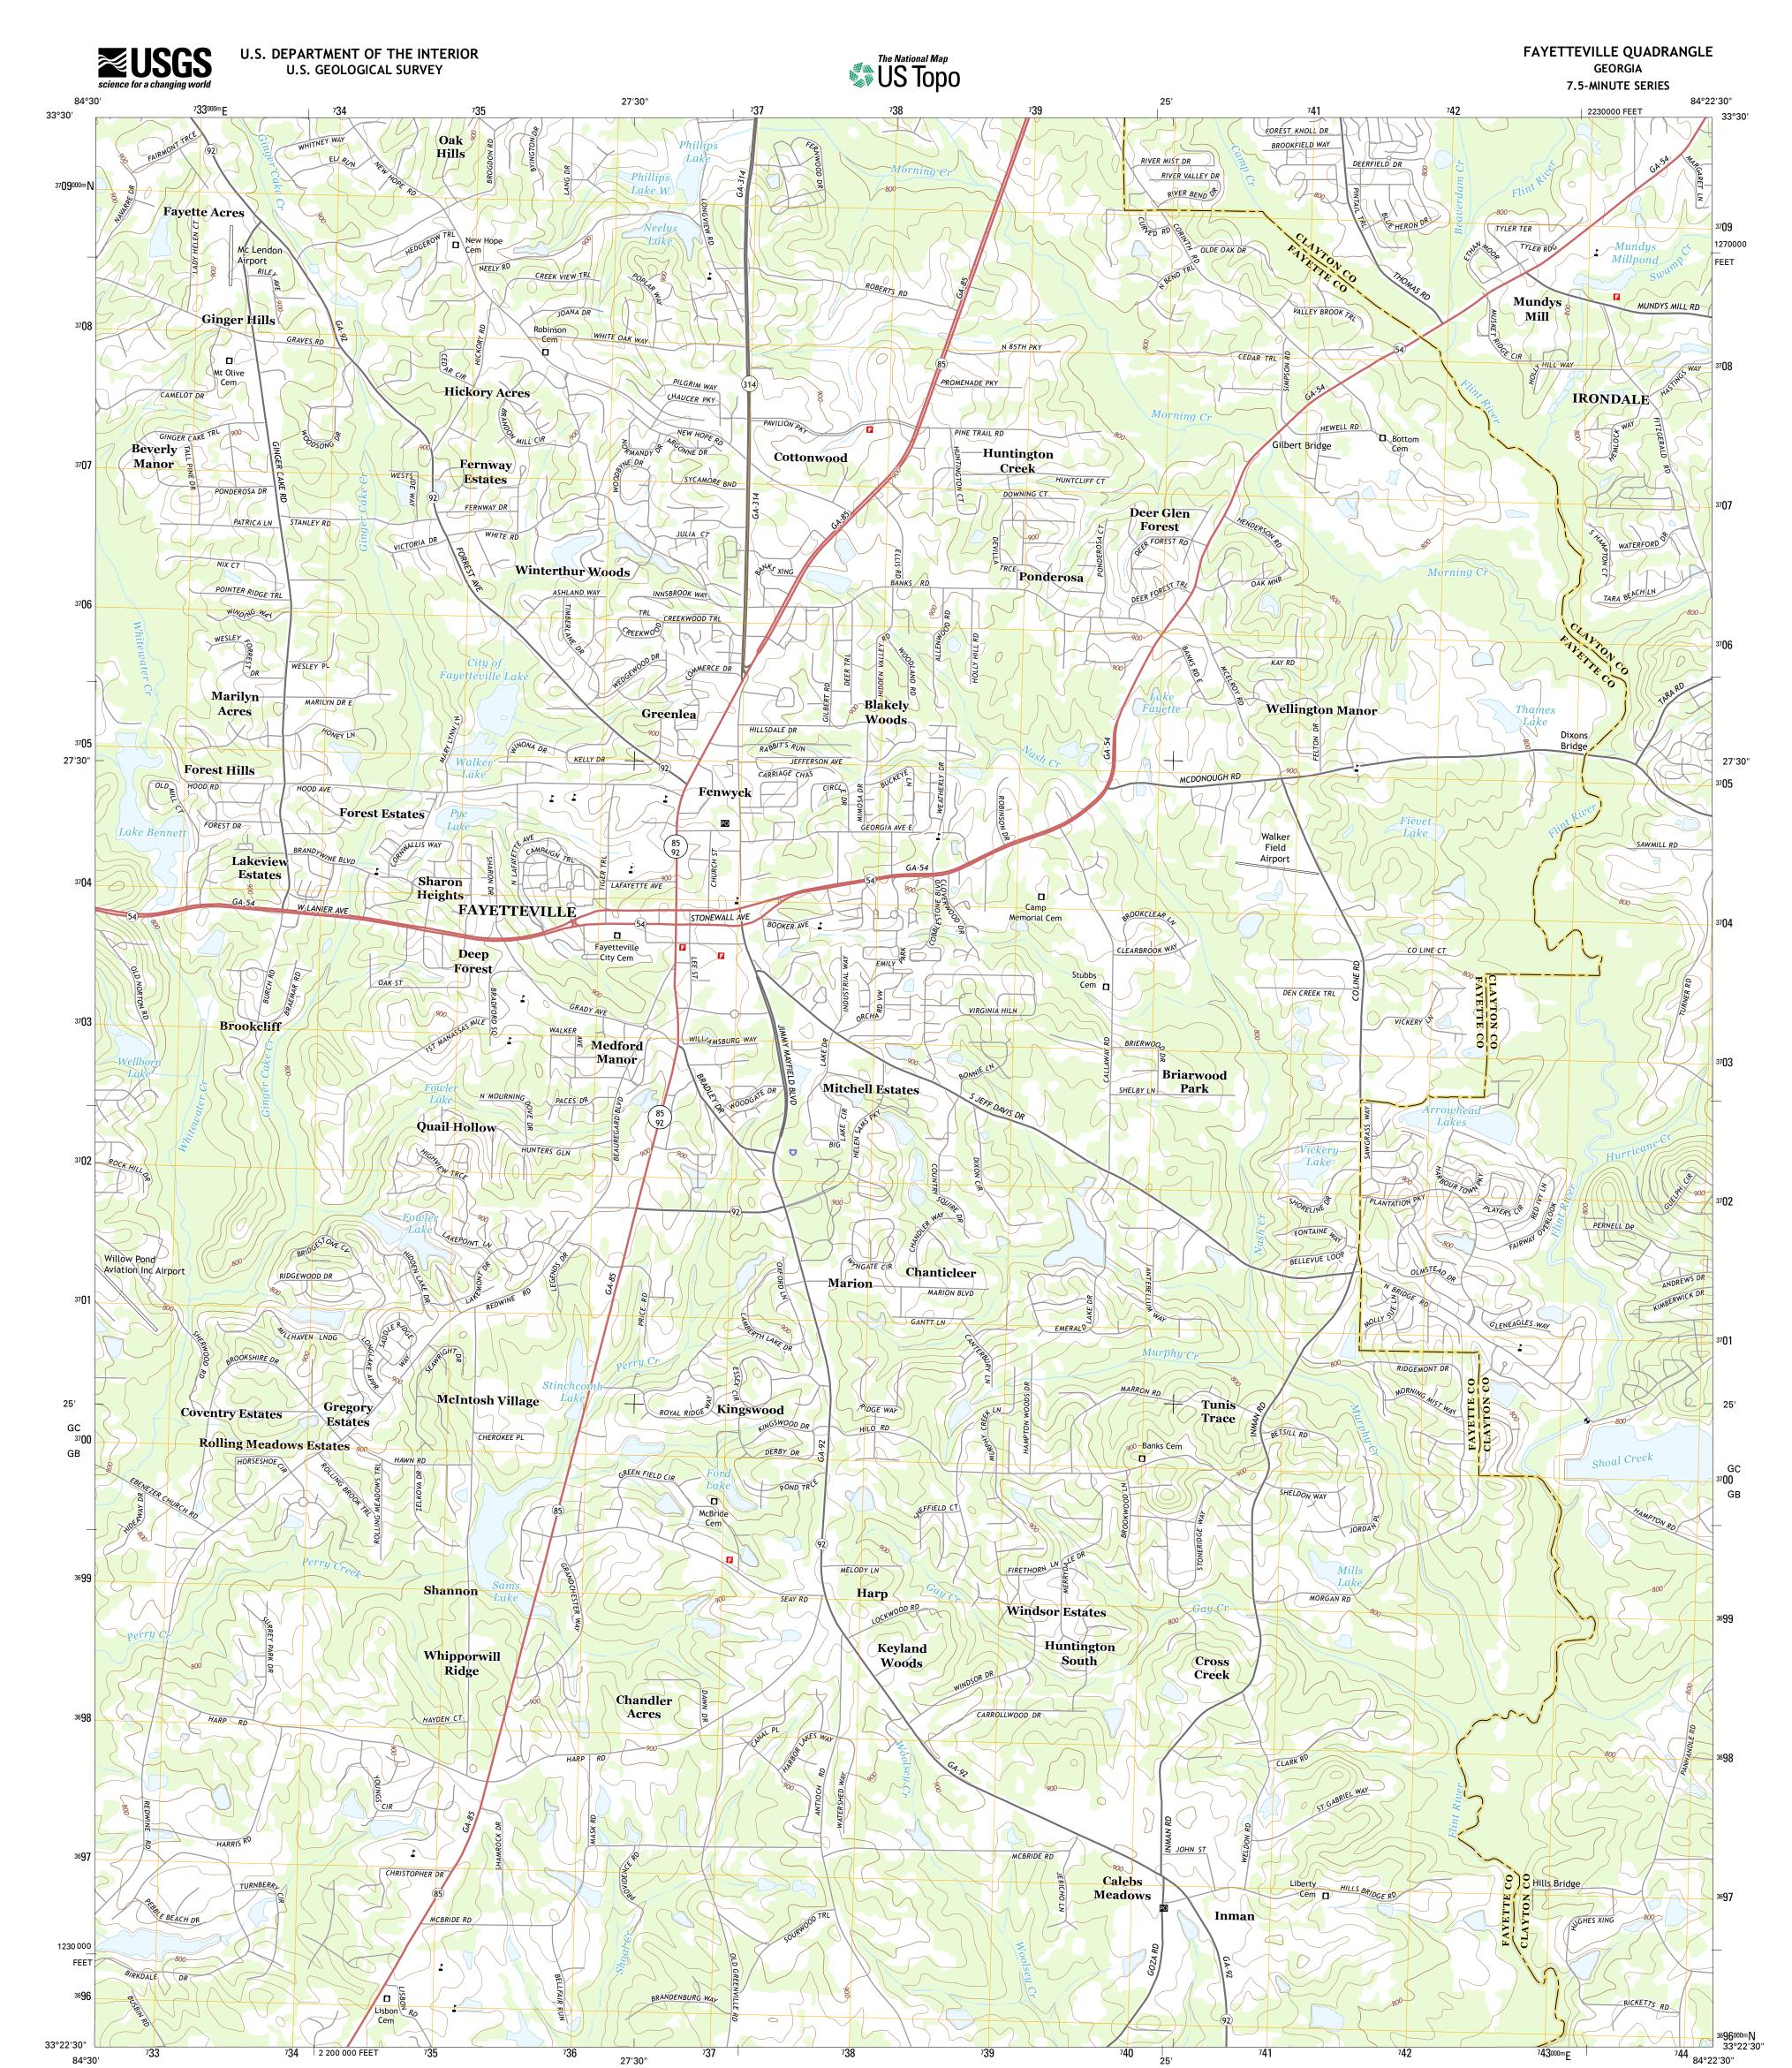

Produced by the United States Geological Survey North American Datum of 1983 (NAD83) World Geodetic System of 1984 (WGS84). Projection and 1 000-meter grid: Universal Transverse Mercator, Zone 16S 10 000-foot ticks: Georgia Coordinate System of 1983 (west zone)

This map is not a legal document. Boundaries may be generalized for this map scale. Private lands within government reservations may not be shown. Obtain permission before entering private lands.

| Imagery                     | NAIP,        | August    | 2010   |
|-----------------------------|--------------|-----------|--------|
| Roads                       |              | HERE,     | ©2013  |
| Names                       |              | GNIS,     | 2013   |
| HydrographyNational         | Hydrography  | Dataset,  | 2010   |
| ContoursNation              | al Elevation | Dataset,  | 2008   |
| BoundariesMultiple sources; | see metadata | file 1972 | - 2013 |

ROAD CLASSIFICATION
Expressway
Secondary Hwy
Ramp
Us Route
US Route
State Route

L 0 4

565

FAYETTEVILLE, GA

2014