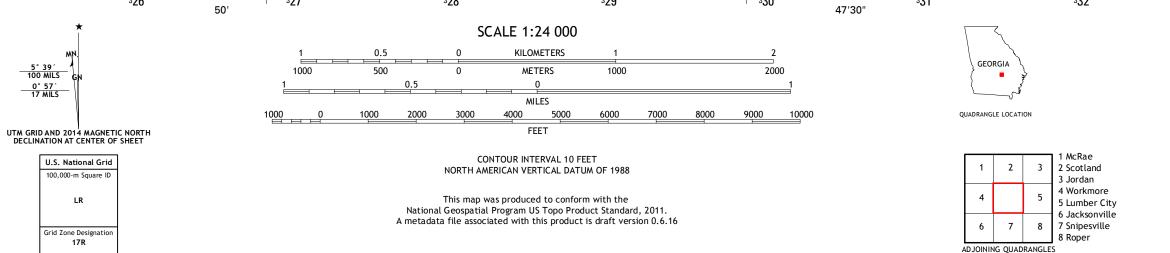

## Produced by the United States Geological Survey North American Datum of 1983 (NAD83) World Geodetic System of 1984 (WGS84). Projection and 1 000-meter grid: Universal Transverse Mercator, Zone 17R 10 000-foot ticks: Georgia Coordinate System of 1983 (east zone)

This map is not a legal document. Boundaries may be generalized for this map scale. Private lands within government reservations may not be shown. Obtain permission before entering private lands.

| ImageryNAI                               | P, July   | 2010   |
|------------------------------------------|-----------|--------|
| Roads                                    | HERE,     | ©2013  |
| Names                                    | GNIS,     | 2013   |
| HydrographyNational Hydrography          | Dataset,  | 2010   |
| ContoursNational Elevation               | Dataset,  | 2008   |
| BoundariesMultiple sources; see metadata | file 1972 | - 2013 |