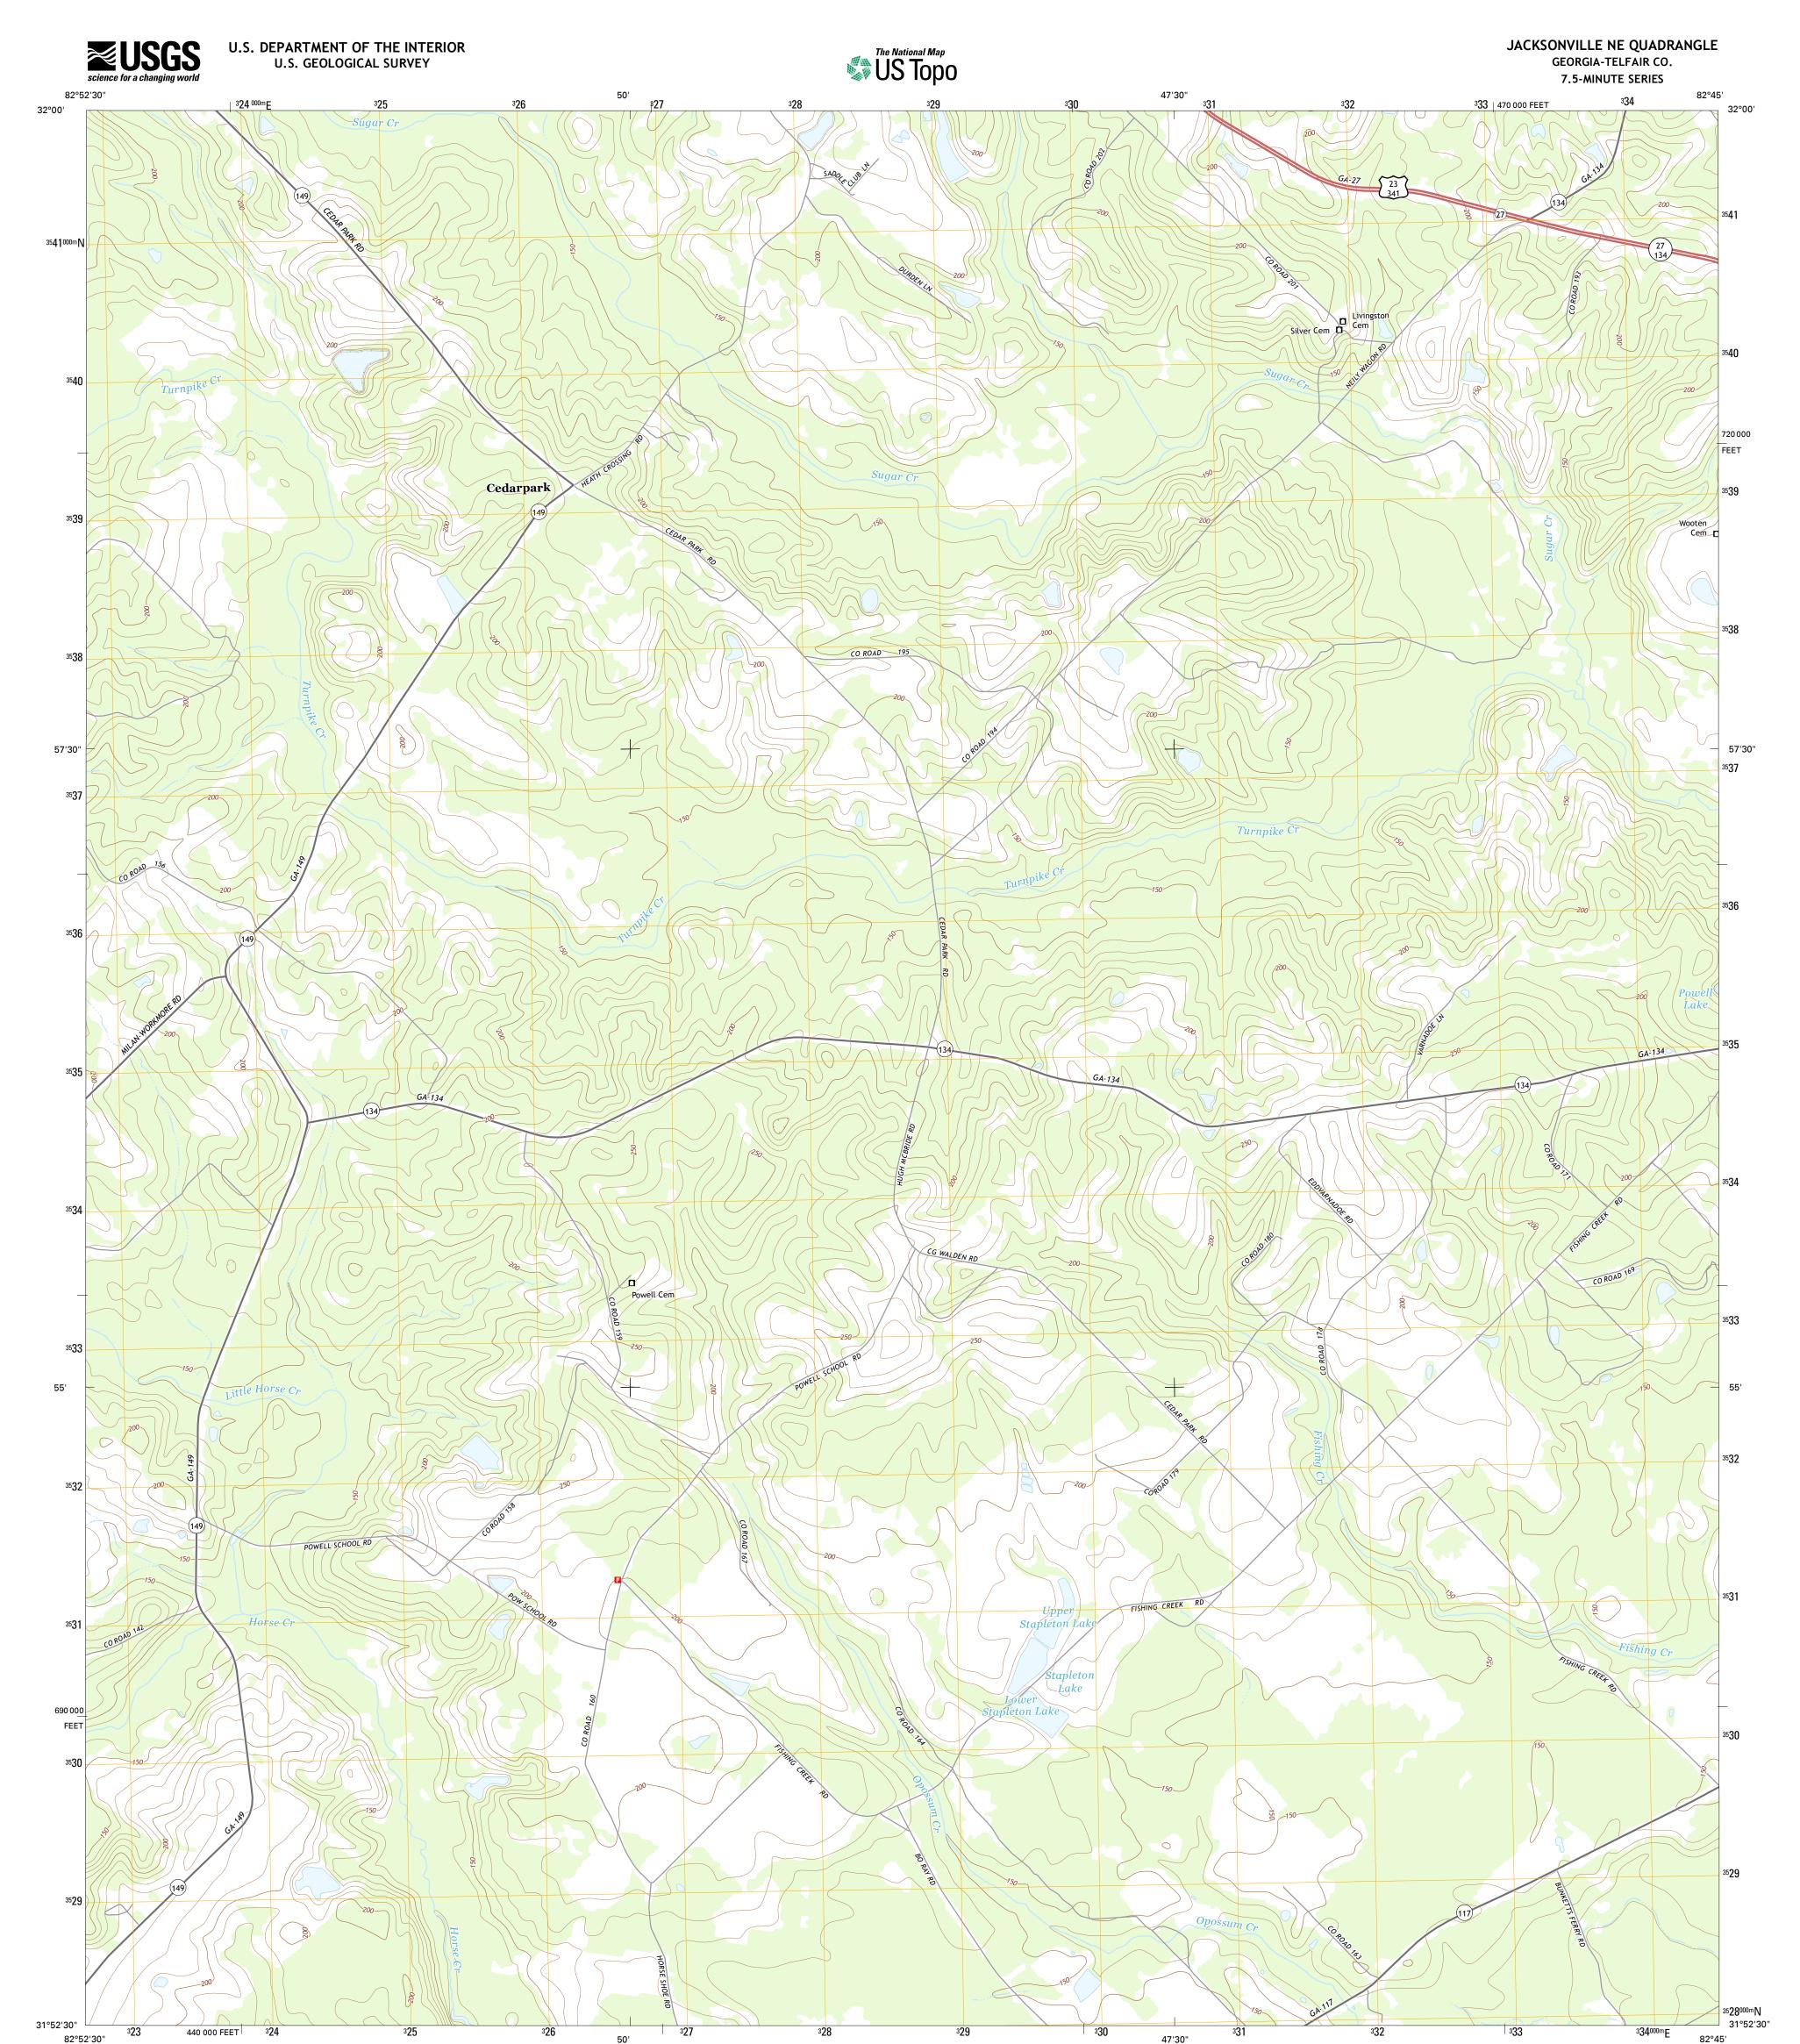

82°52'30"

This map is not a legal document. Boundaries may be generalized for this map scale. Private lands within government reservations may not be shown. Obtain permission before entering private lands.

| ImageryNAI                               | P, July   | 2010   |
|------------------------------------------|-----------|--------|
| Roads                                    | HERE,     | ©2013  |
| Names                                    | GNIS,     | 2013   |
| HydrographyNational Hydrography          | Dataset,  | 2010   |
| ContoursNational Elevation               | Dataset,  | 2008   |
| BoundariesMultiple sources; see metadata | file 1972 | - 2013 |

ROAD CLASSIFICATION

US Route

JACKSONVILLE NE, GA

2014

Local Connector 🛛 🗕

\_\_\_\_\_

State Route

Local Road

4WD

Expressway

Ramp

Secondary Hwy

🗮 Interstate Route