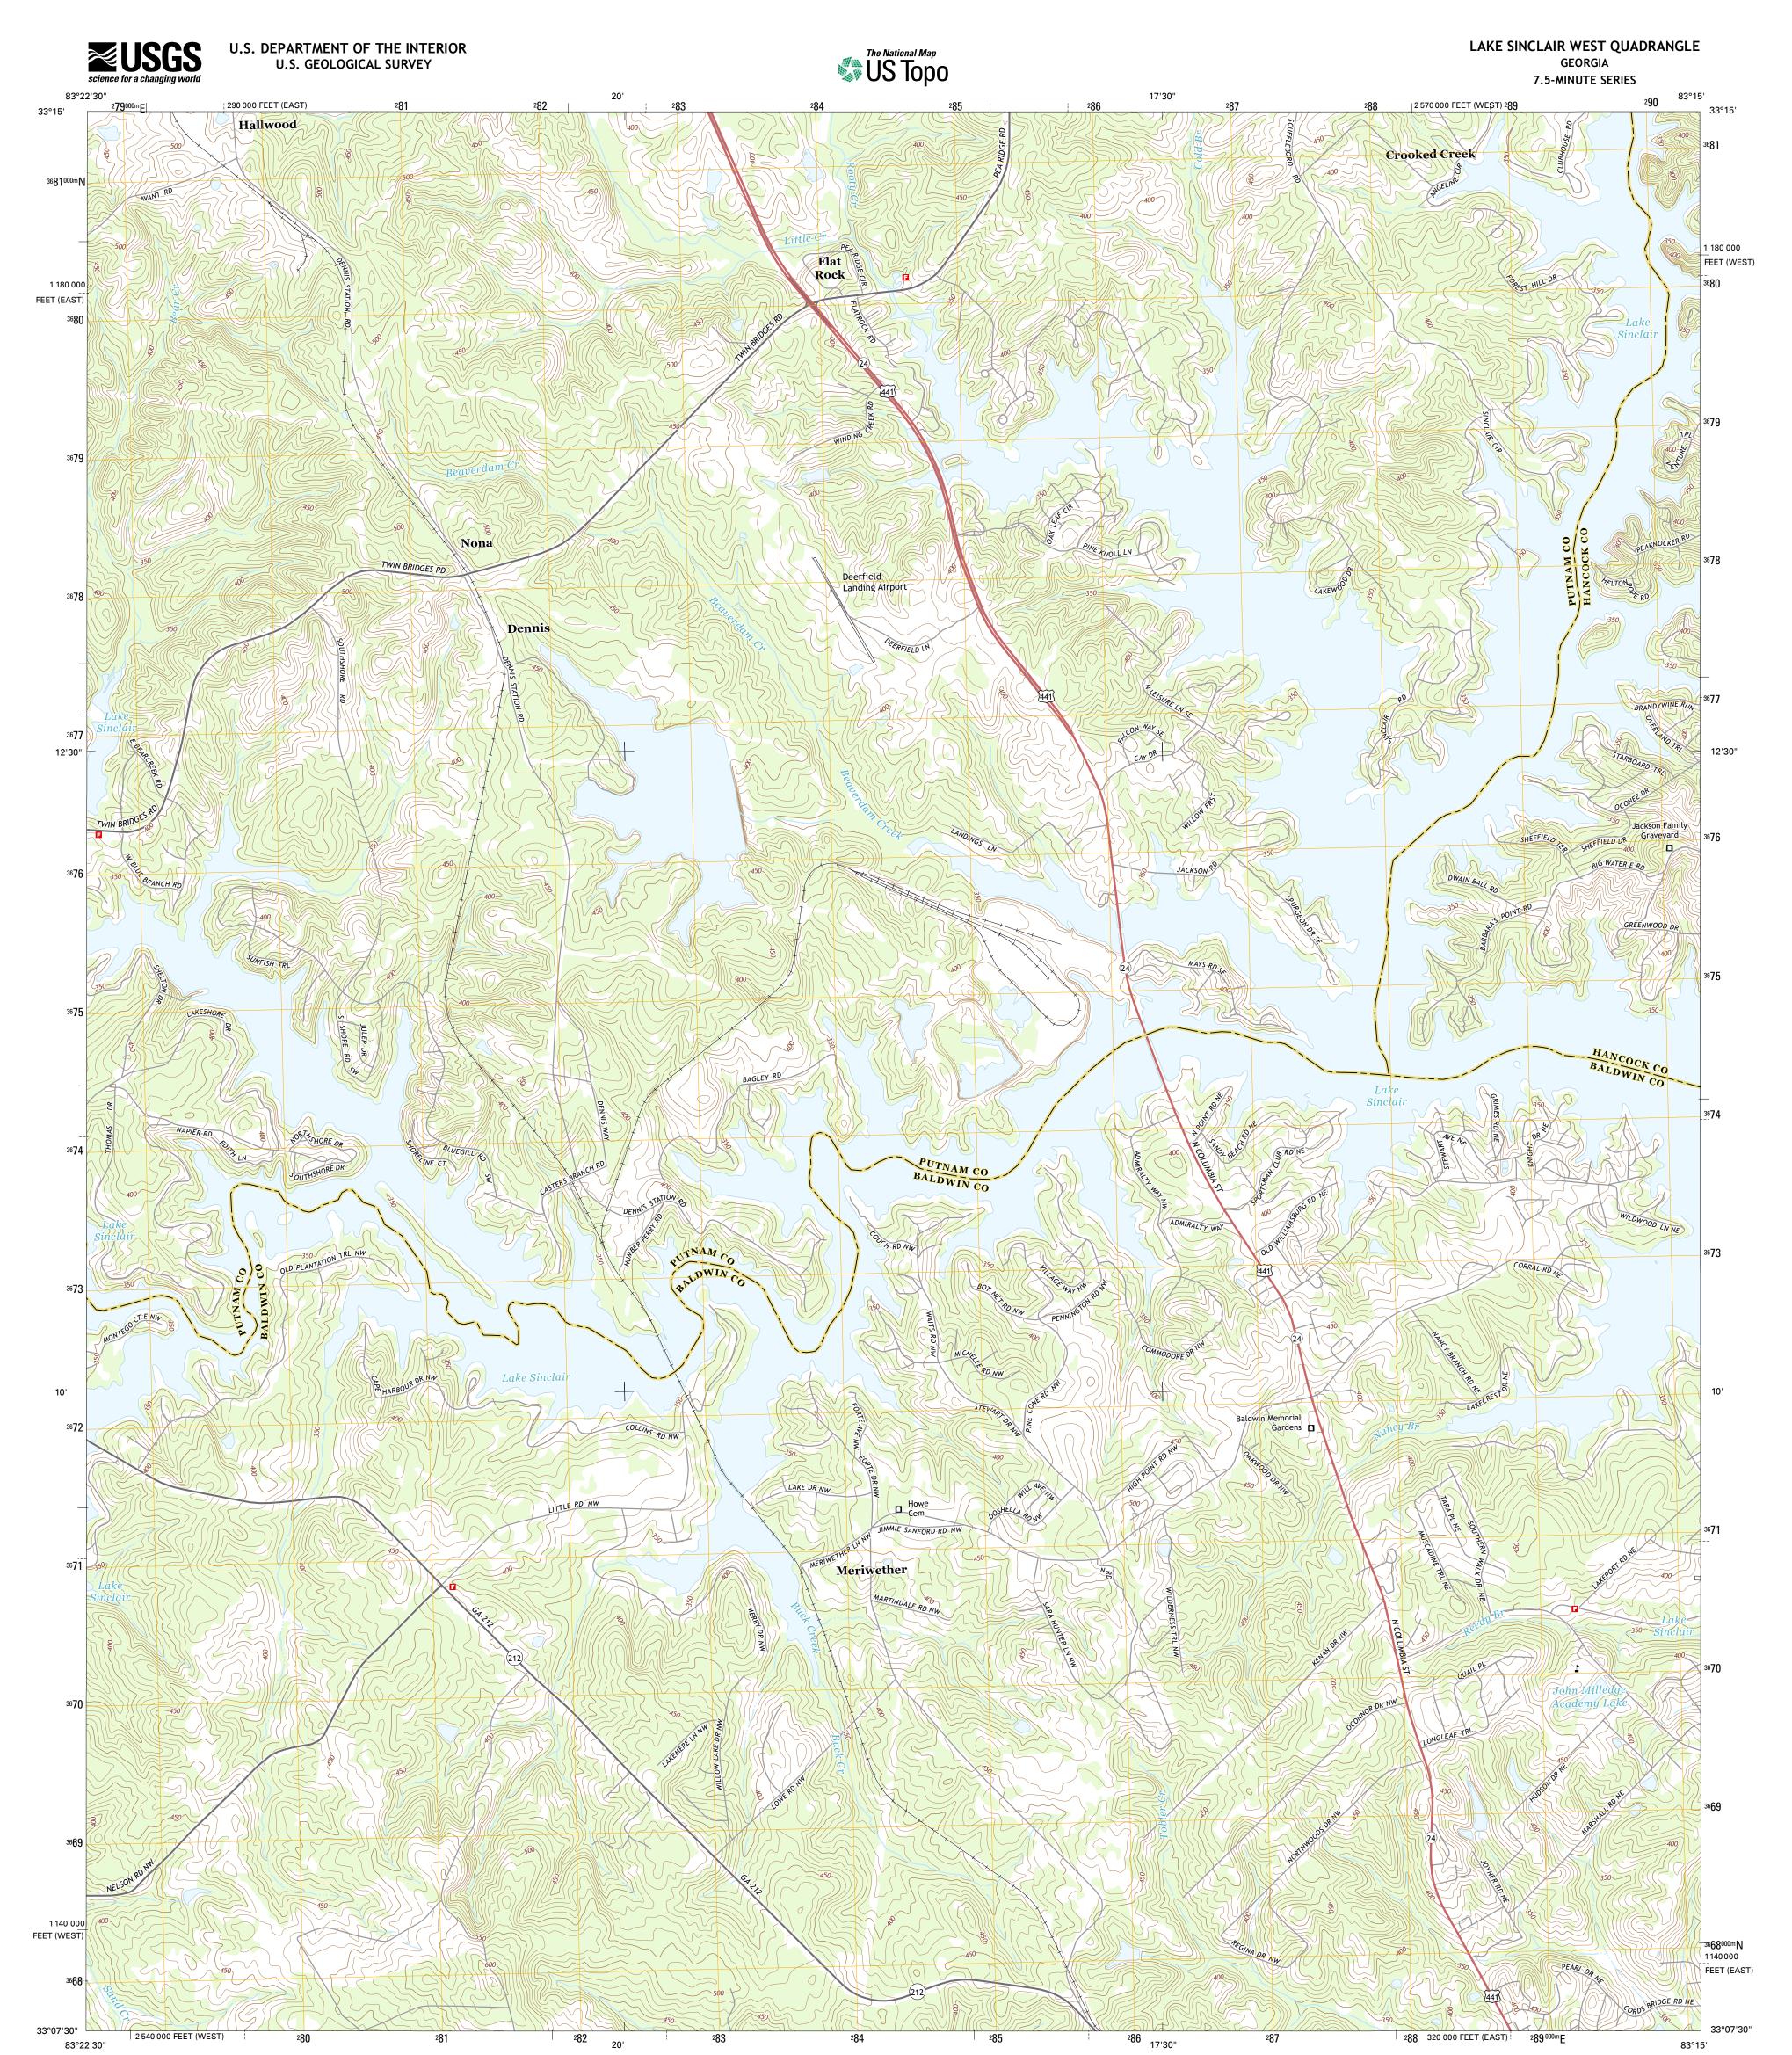

Produced by the United States Geological Survey North American Datum of 1983 (NAD83) World Geodetic System of 1984 (WGS84). Projection and 1 000-meter grid: Universal Transverse Mercator, Zone 17S 10 000-foot ticks: Georgia Coordinate System of 1983 (west and east zones)

This map is not a legal document. Boundaries may be generalized for this map scale. Private lands within government reservations may not be shown. Obtain permission before entering private lands.

| ImageryNAIP, Septemb                             | er 2010   |
|--------------------------------------------------|-----------|
| Roads HERE,                                      | ©2013     |
| NamesGNIS,                                       | 2013      |
| HydrographyNational Hydrography Datas            | et, 2010  |
| ContoursNational Elevation Datase                | et, 2008  |
| BoundariesMultiple sources; see metadata file 19 | 72 - 2013 |

ROAD CLASSIFICATION

\_\_\_\_

\_

Local Connector 🗕

\_\_\_\_

Local Road

4WD

US Route

LAKE SINCLAIR WEST, GA

2014

Expressway

Ramp

ADJOINING QUADRANGLES

Secondary Hwy

Interstate Route