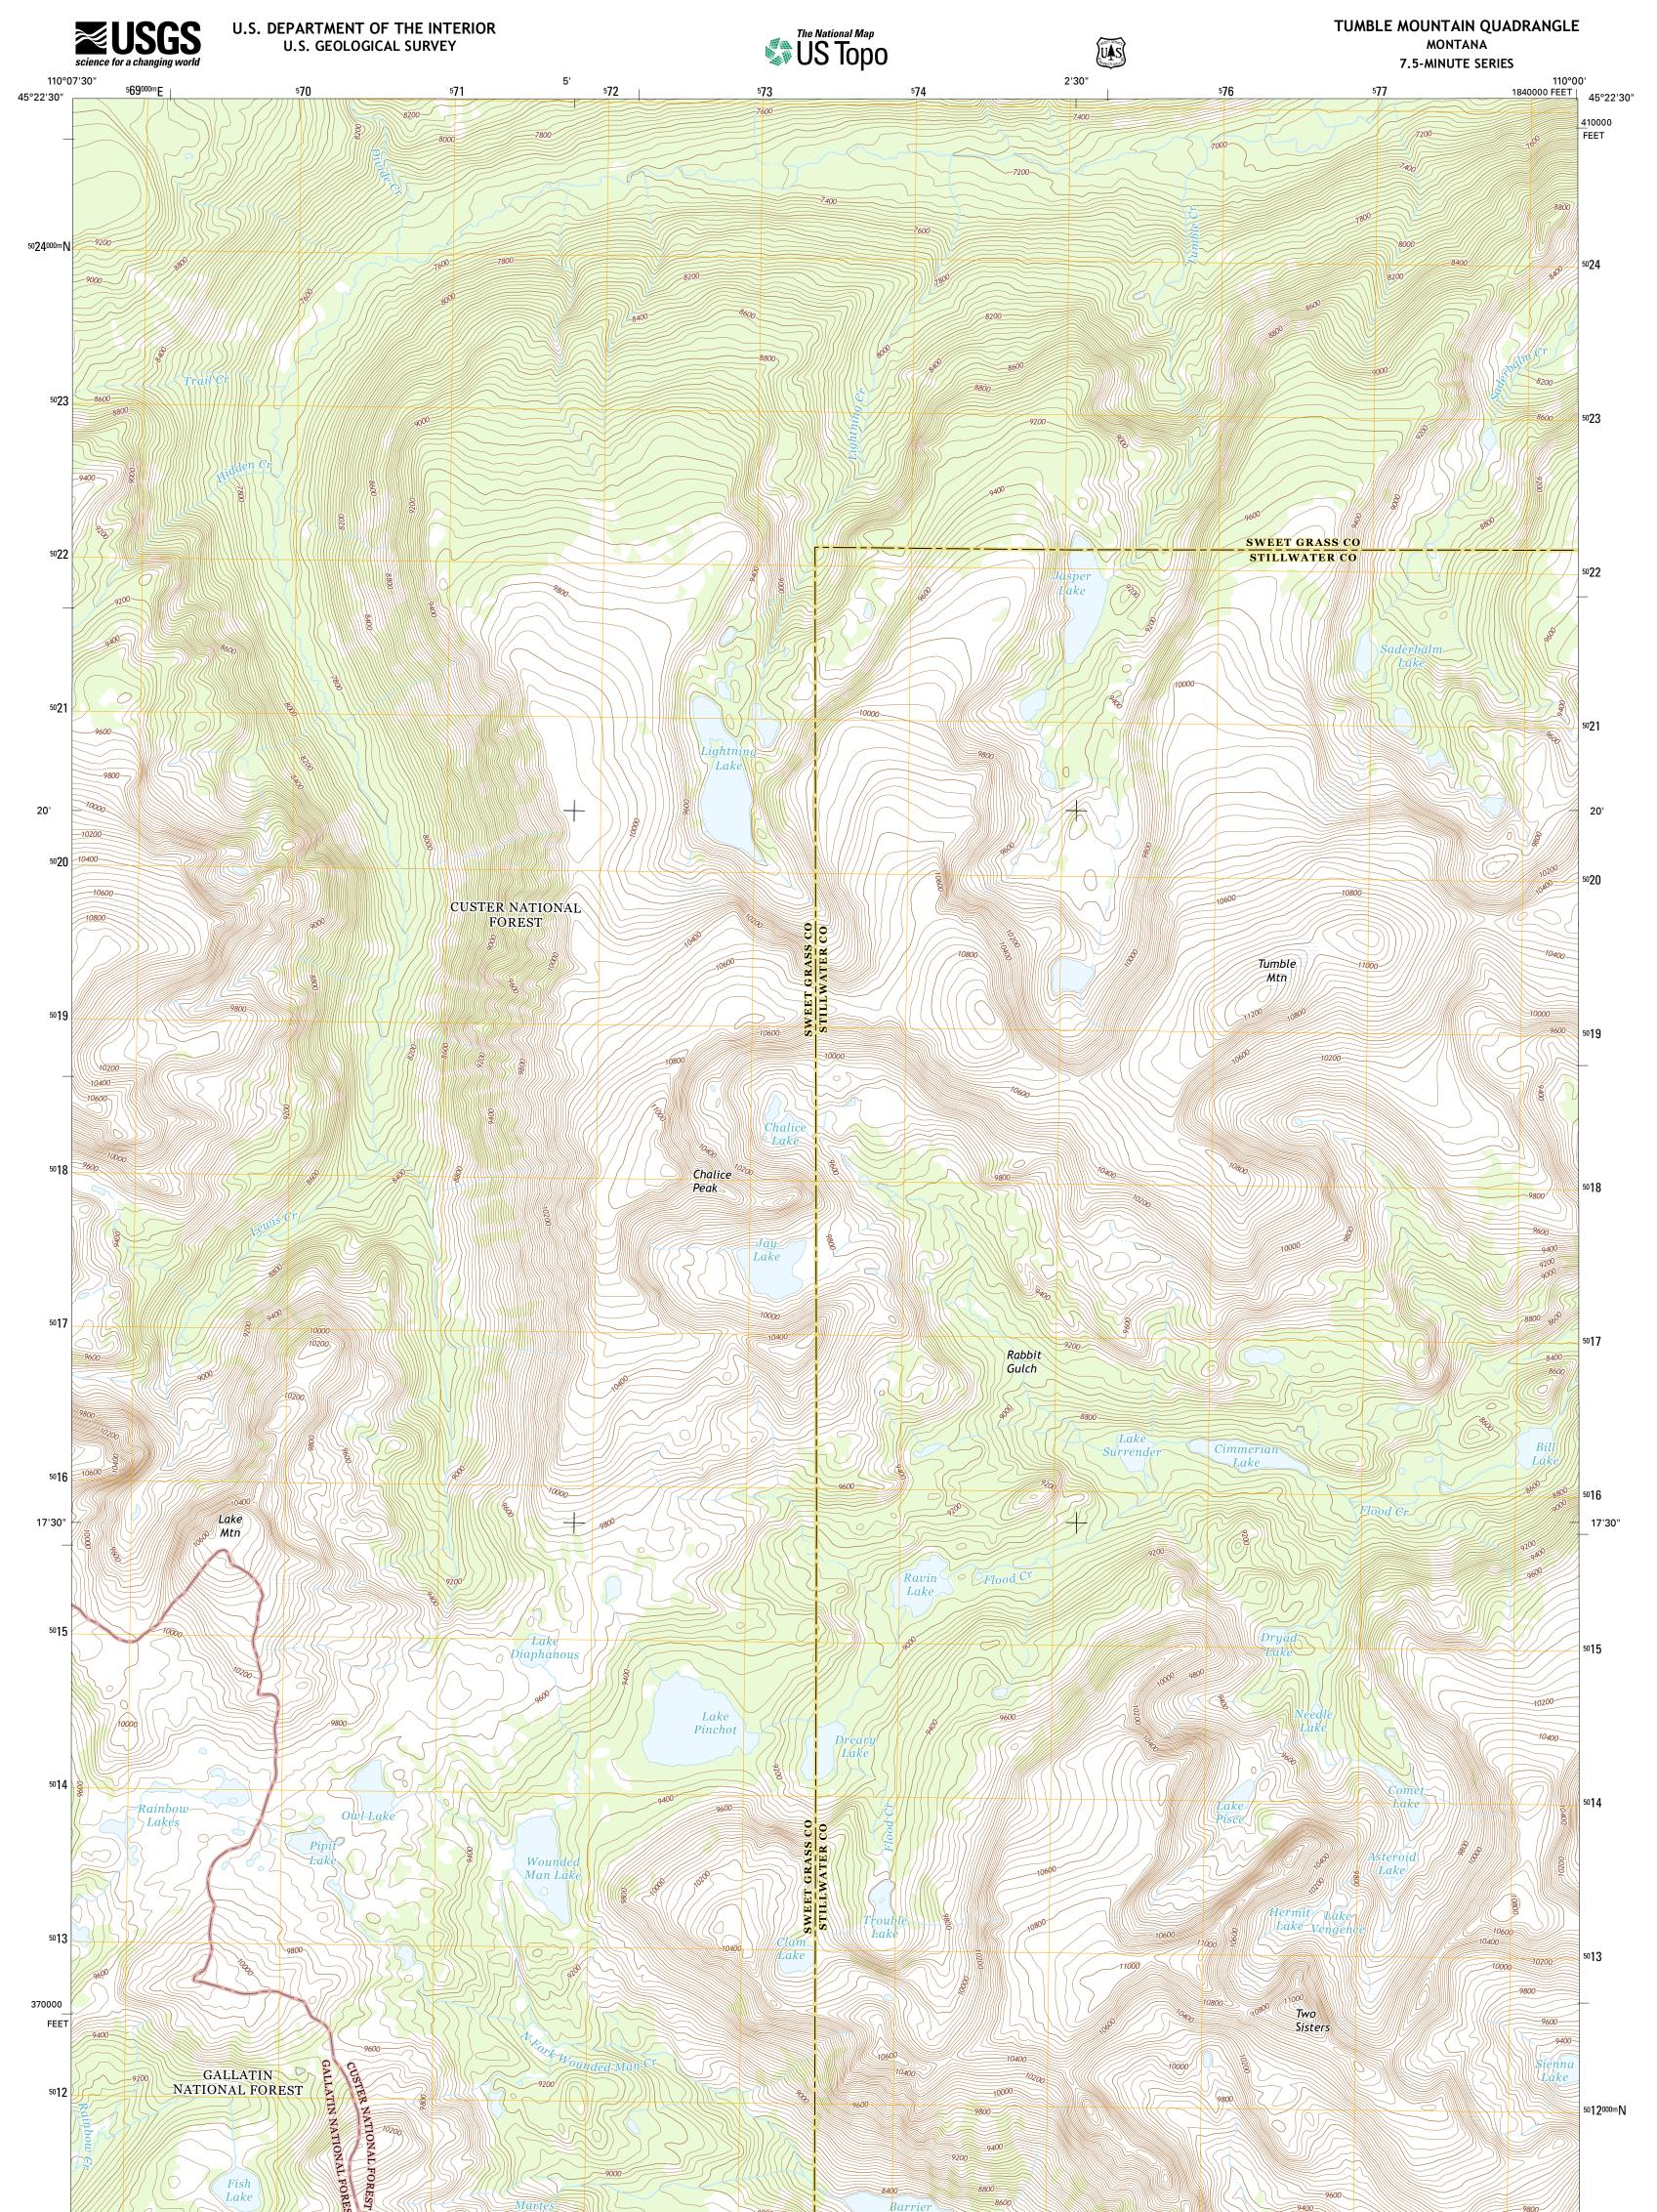

This map is not a legal document. Boundaries may be generalized for this map scale. Private lands within government reservations may not be shown. Obtain permission before entering private lands.

| Imagery              | NAIP,                       | August 2011        |
|----------------------|-----------------------------|--------------------|
| Roads                |                             | HERE, ©2013        |
| Roads within US For  | est Service Lands           | FSTopo Data        |
|                      | with limited Forest Servi   | ce updates, 2013   |
| Names                |                             | GNIS, 2013         |
| Hydrography          | National Hydrography        | Dataset, 2011      |
| Contours             | National Elevation          | Dataset, 2001      |
| BoundariesMu         | tiple sources; see metadata | a file 1972 - 2013 |
| Public Land Survey S | /stem                       | BLM, 2011          |