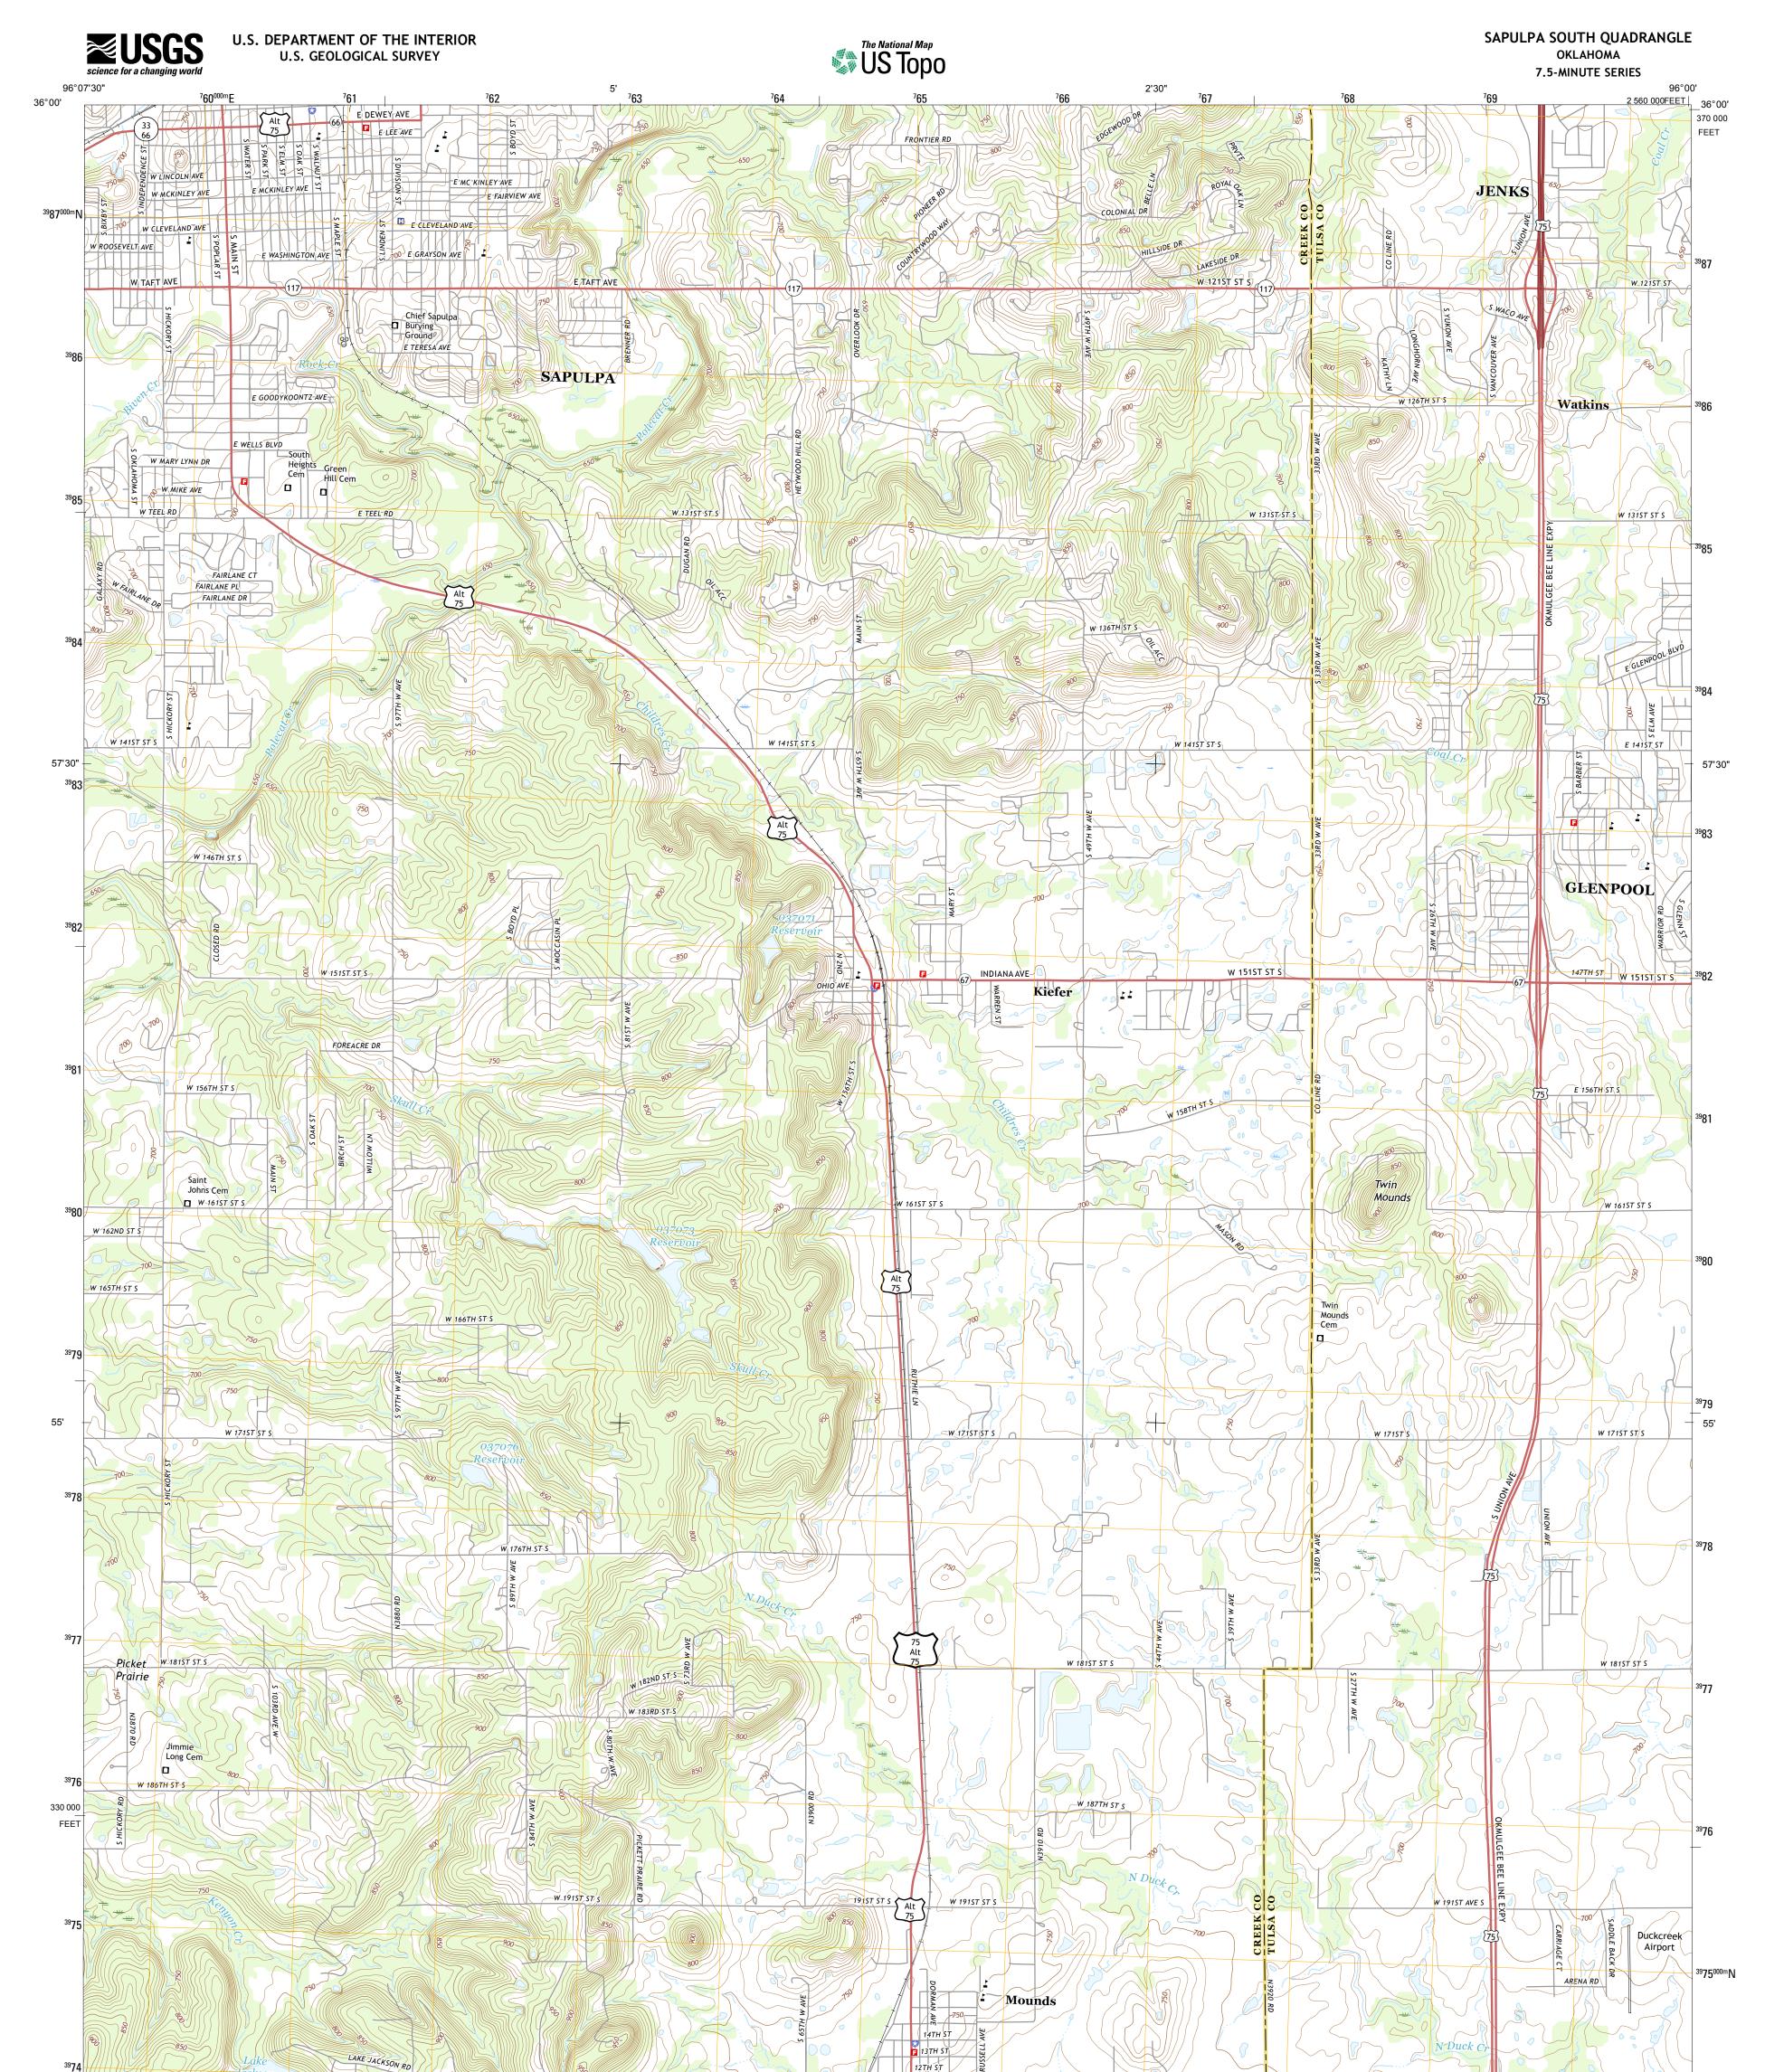

Hydrography......National Hydrography Dataset, 2013 Contours.....National Elevation Dataset, 2008 Boundaries......Multiple sources; see metadata file 1972 - 2015

QE

Grid Zone Designation
14S

Wetlands......FWS National Wetlands Inventory 1977 - 2014

This map was produced to conform with the National Geospatial Program US Topo Product Standard, 2011. A metadata file associated with this product is draft version 0.6.19 1231234567ADJOINING QUADRANGLES1 Lake Sahoma1 Lake Sahoma2 Sapulpa North3 Jenks3 Jenks4 Kellyville5 Bixby6 Kiefer SW7 Lake Boren8 Spanish Peak

SAPULPA SOUTH, OK 2016