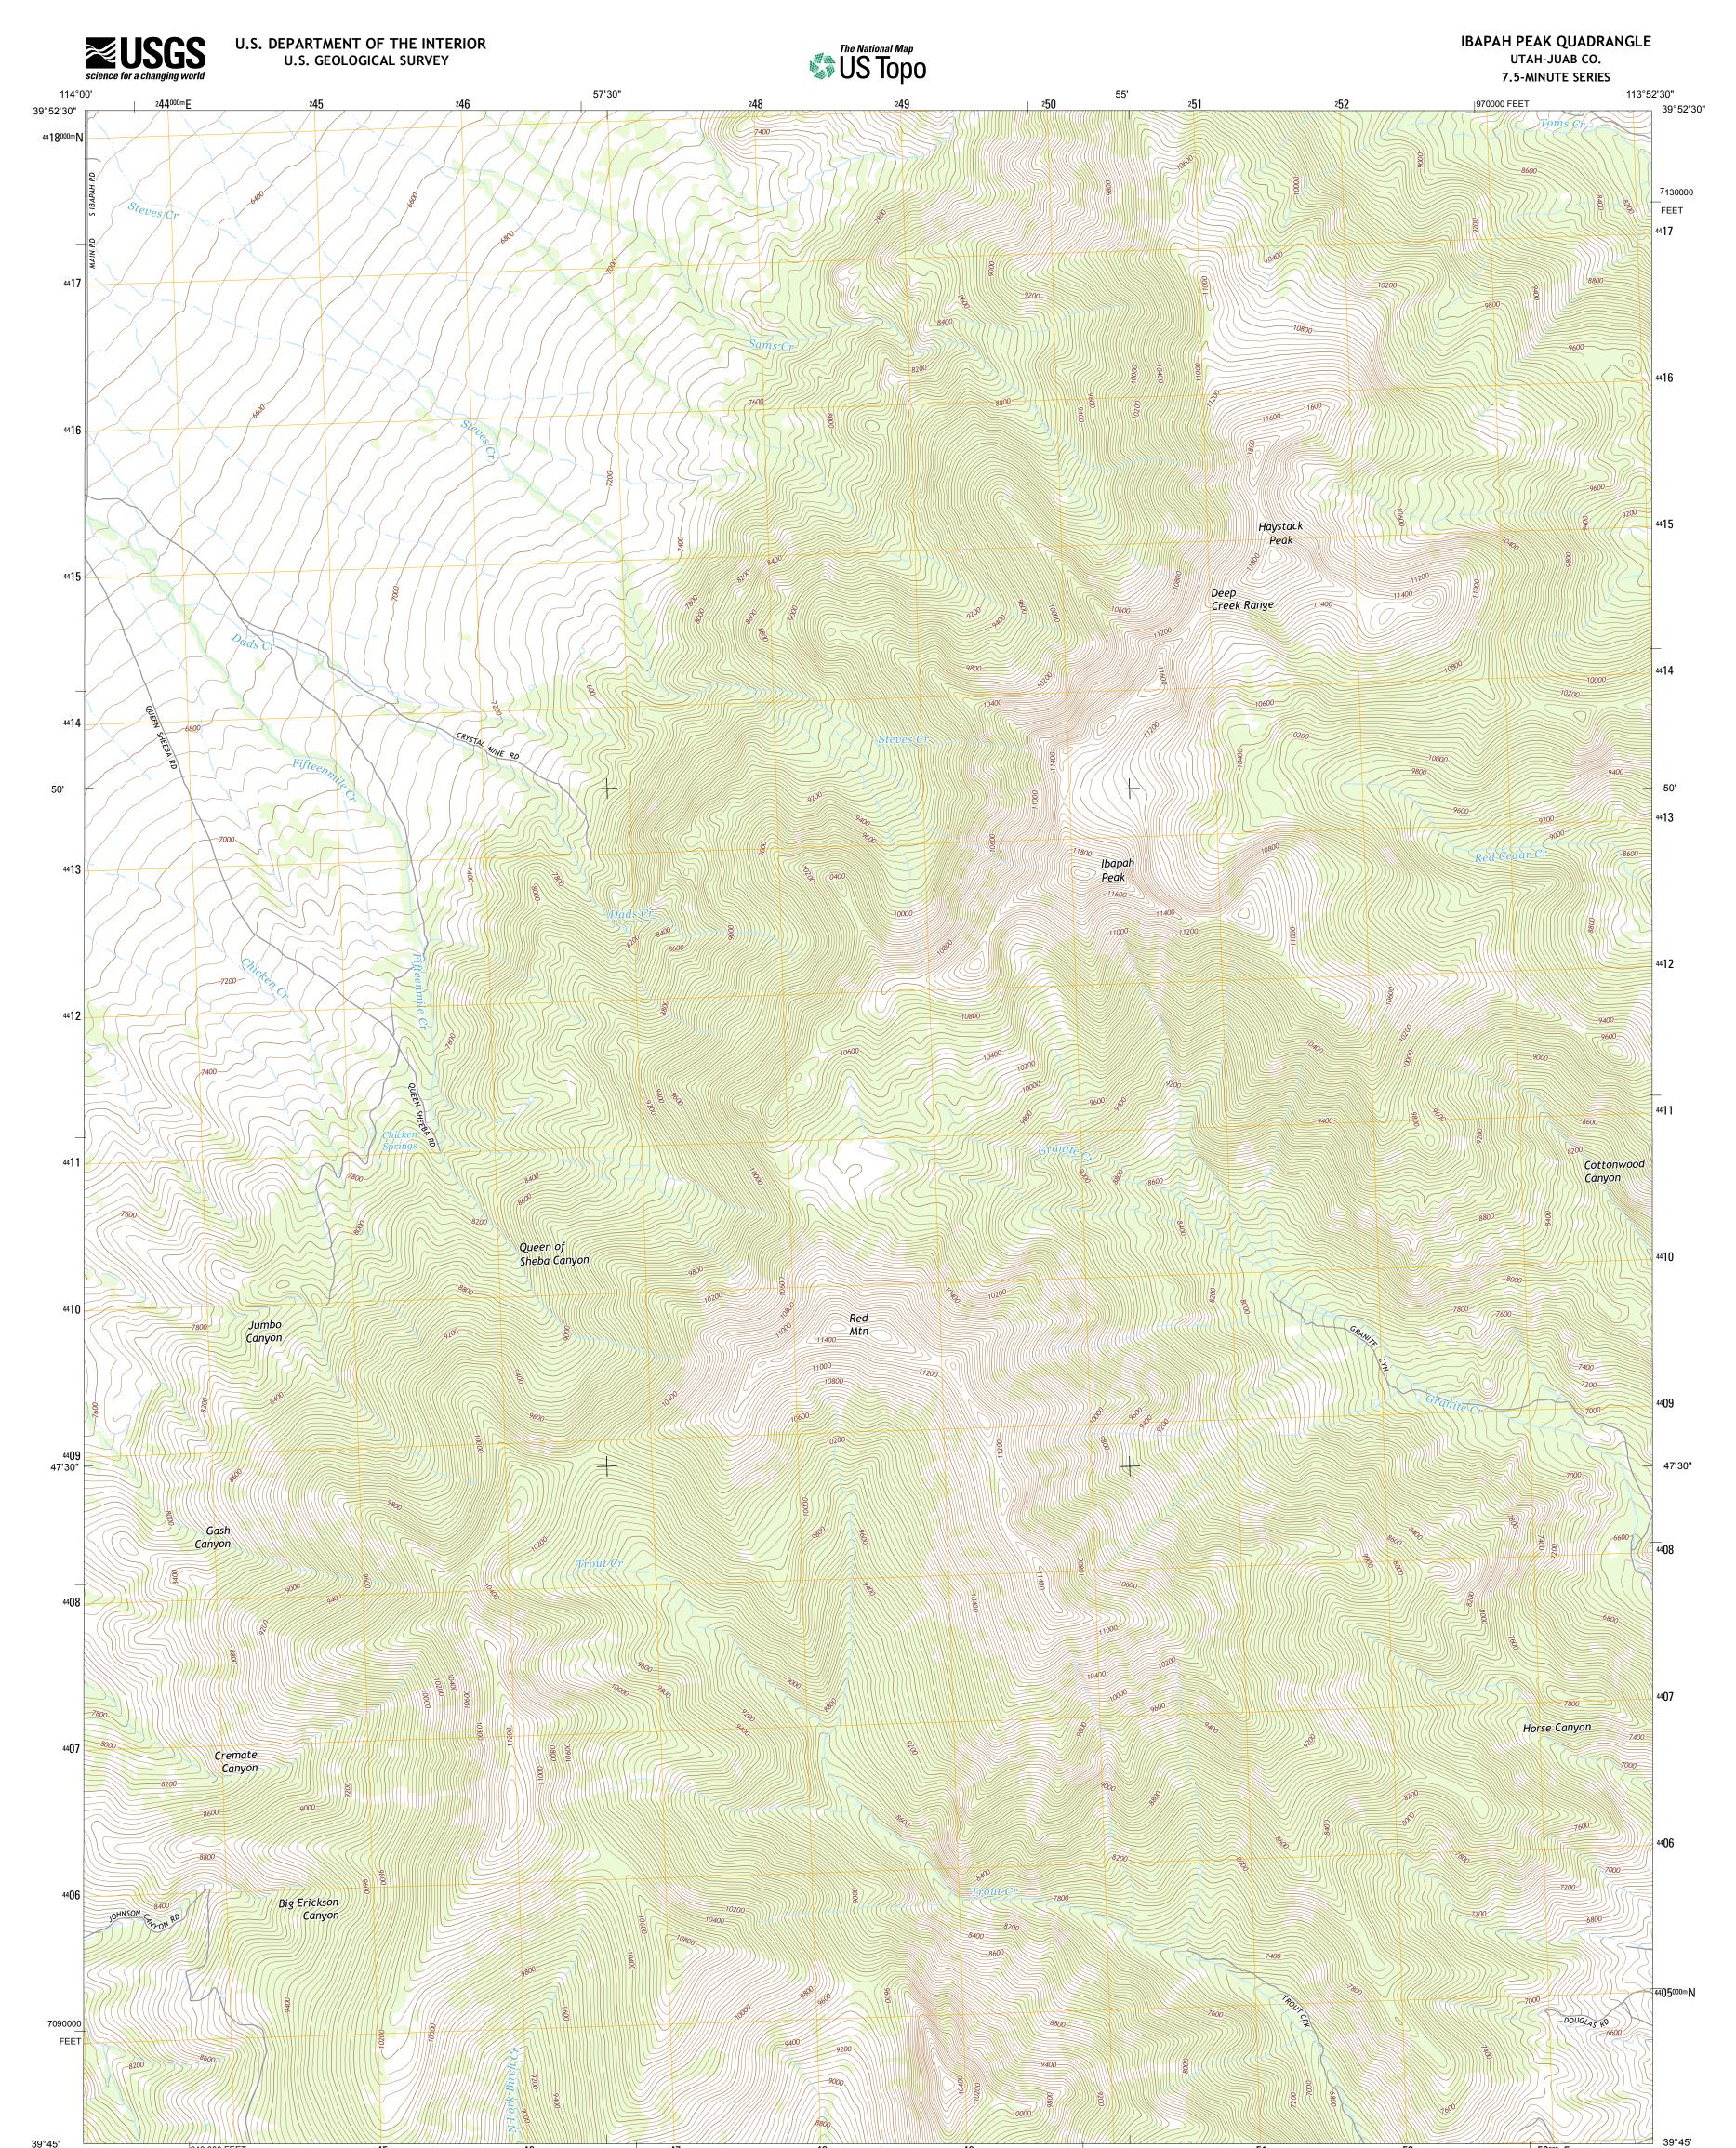

39°45'

## 114°00'



940 000 FEET

<sup>2</sup>45

246

GN

U.S. National Grid

100,000-m Square ID

тк

Grid Zone Designatio 12S

<u>1° 53´</u> 33 MILS

247

This map is not a legal document. Boundaries may be generalized for this map scale. Private lands within government reservations may not be shown. Obtain permission before entering private lands.

| ImageryNAIP,                             | August 2011      |
|------------------------------------------|------------------|
| Roads                                    | HERE, ©2013      |
| Names                                    | GNIS, 2013       |
| HydrographyNational Hydrography          | Dataset, 2011    |
| ContoursNational Elevation               | Dataset, 2000    |
| BoundariesMultiple sources; see metadata | file 1972 -