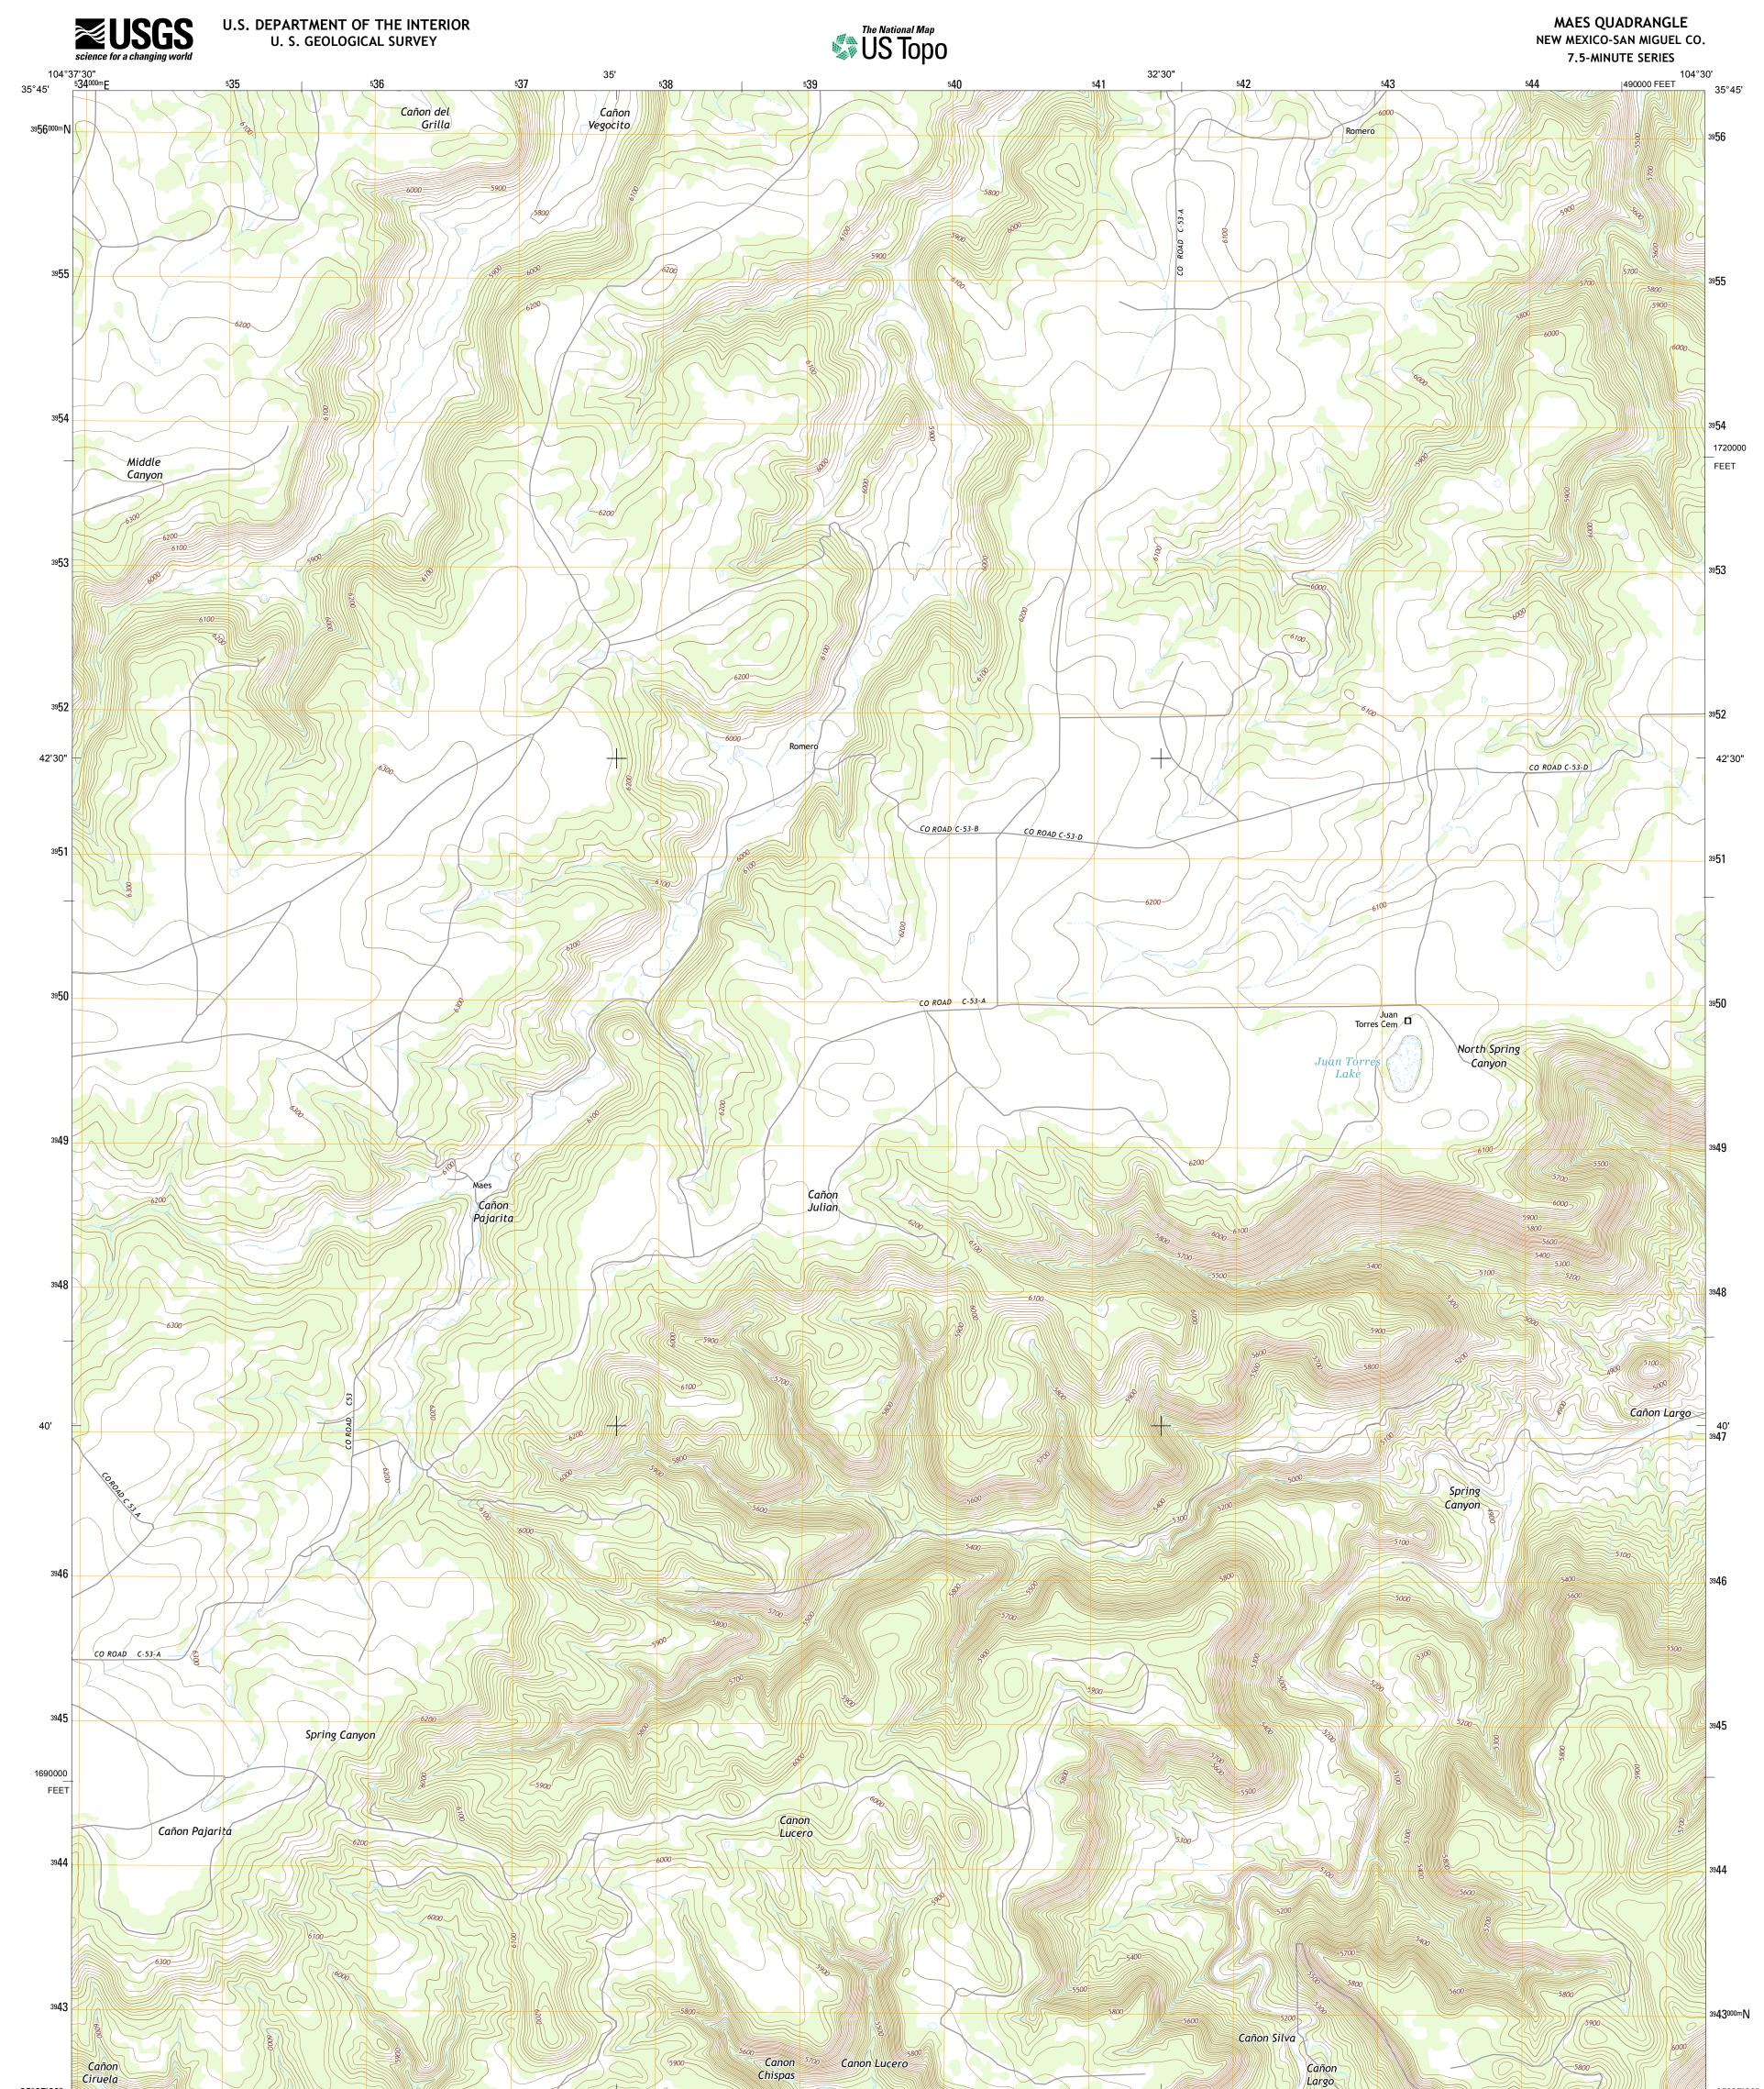

UTM GRID AND 2013 MAGNETIC NORTH DECLINATION AT CENTER OF SHEET

U.S. National Grid 100,000-m Square ID

EV

Grid Zone Designatio 13S

This map is not a legal document. Boundaries may be generalized for this map scale. Private lands within government reservations may not be shown. Obtain permission before entering private lands.

35°37'30"

104°37'30"

zone)

| Imagery                   | NAIP, May 2011                        |
|---------------------------|---------------------------------------|
| Roads                     | ©2006-2013 TomTom                     |
| Names                     | GNIS, 2013                            |
| Hydrography               | National Hydrography Dataset, 2011    |
| Contours                  | National Elevation Dataset, 1998      |
| Boundaries