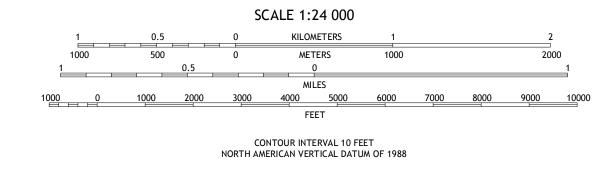

<sup>39</sup>98 <sup>39</sup>98 36°07'30" A 36°07'30" <sup>4</sup>66 99°22'30" 1 530 000FEET 457 <sup>4</sup>62 <sup>4</sup>64 <sup>4</sup>65<sup>000m</sup>E <sup>4</sup>56 <sup>4</sup>58 <sup>4</sup>59 <sup>4</sup>60 <sup>₄</sup>61 463 27'30" 99°30' 25' SCALE 1:24 000 ROAD CLASSIFICATION Produced by the United States Geological Survey North American Datum of 1983 (NAD83) World Geodetic System of 1984 (WGS84). Projection and 1 000-meter grid: Universal Transverse Mercator, Zone 14S 10 000-foot ticks: Oklahoma Coordinate System of 1983 (north Expressway Local Connector 🗕 KILOMETERS 0 OKLAHOMA Local Road 5° 7′ 91 MILS Secondary Hwy 🗕 \_\_\_\_