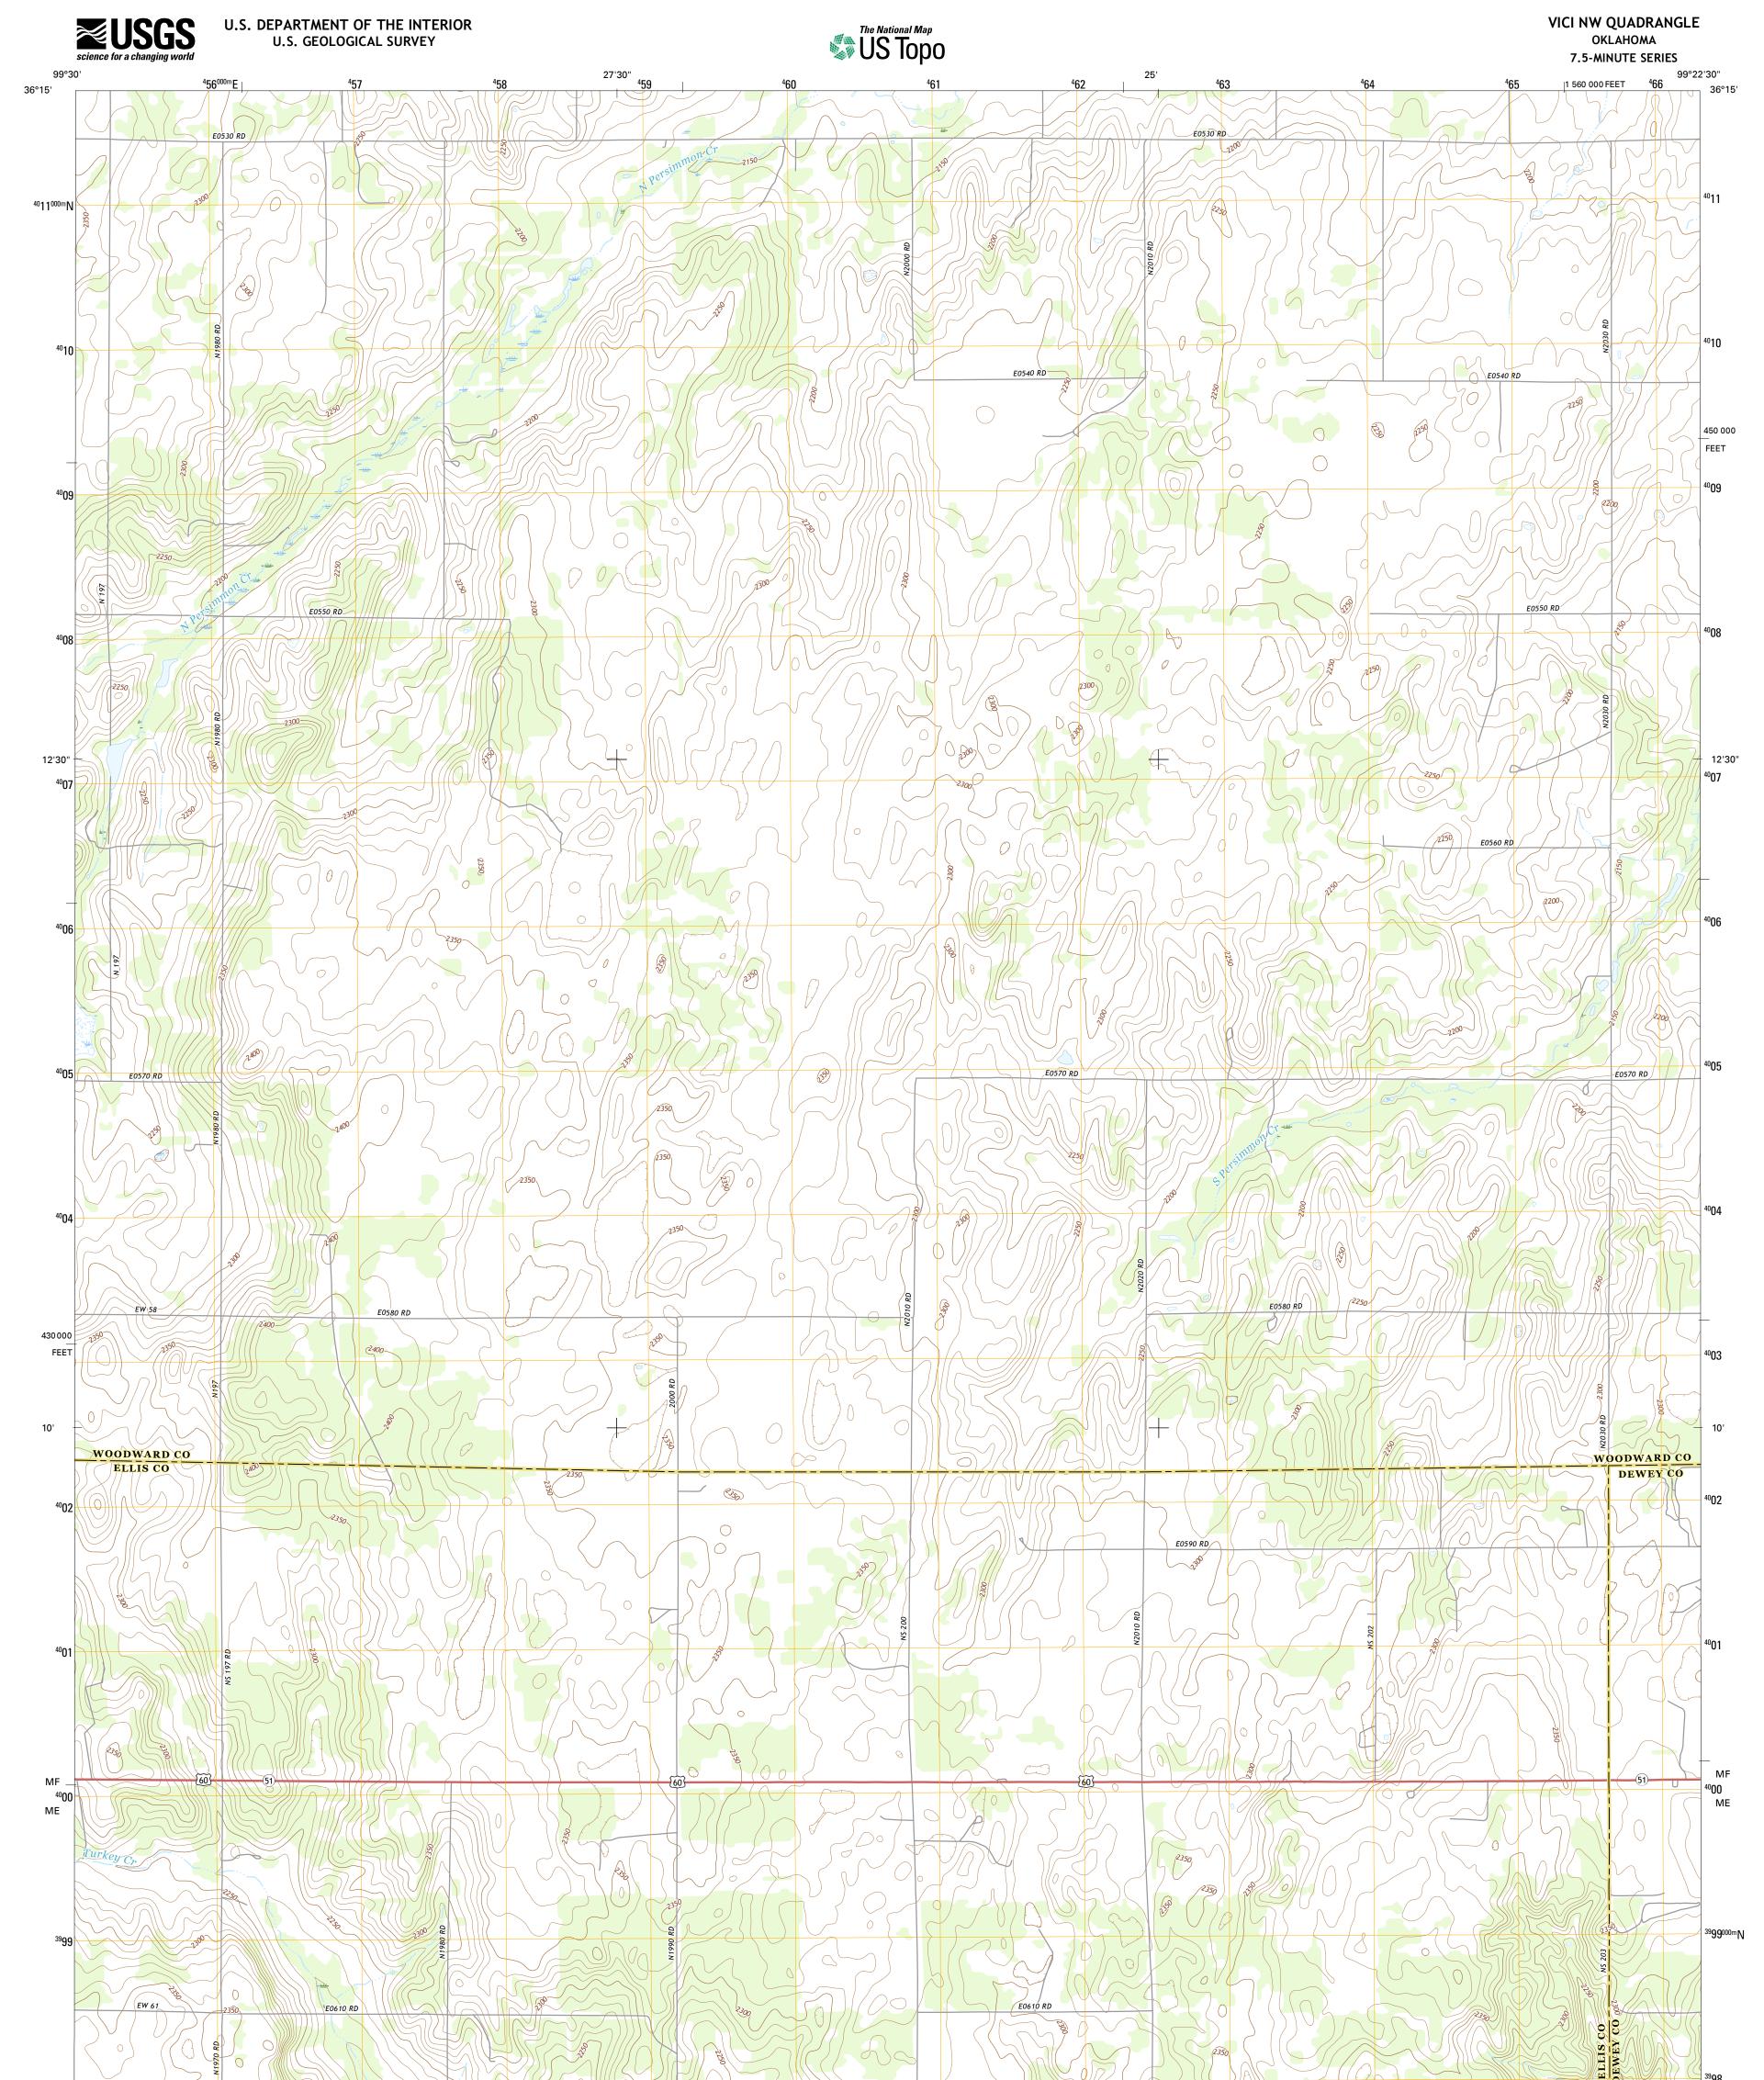

<sup>39</sup>98 <sup>39</sup>98 36°07'30" A 36°07'30" <sup>4</sup>66 99°22'30" 1 530 000FEET 457 <sup>4</sup>62 <sup>4</sup>64 <sup>4</sup>65<sup>000m</sup>E <sup>4</sup>56 <sup>4</sup>58 <sup>4</sup>59 <sup>4</sup>60 <sup>₄</sup>61 463 27'30" 99°30' 25' SCALE 1:24 000 ROAD CLASSIFICATION Produced by the United States Geological Survey North American Datum of 1983 (NAD83) World Geodetic System of 1984 (WGS84). Projection and 1 000-meter grid: Universal Transverse Mercator, Zone 14S 10 000-foot ticks: Oklahoma Coordinate System of 1983 (north Expressway Local Connector 🗕 KILOMETERS 0 OKLAHOMA Local Road 5° 7′ 91 MILS Secondary Hwy 🗕 \_\_\_\_