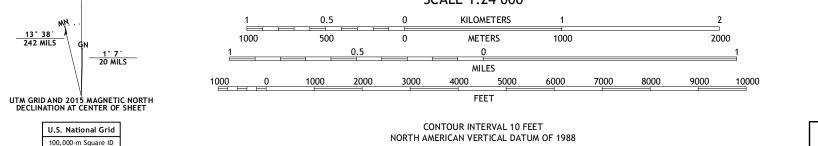

<u>1°7´</u> 20 MILS

U.S. National Grid

100,000-m Square ID

ХМ

Grid Zone Designatio

This map was produced to conform with the National Geospatial Program US Topo Product Standard, 2011. A metadata file associated with this product is draft version 0.6.18