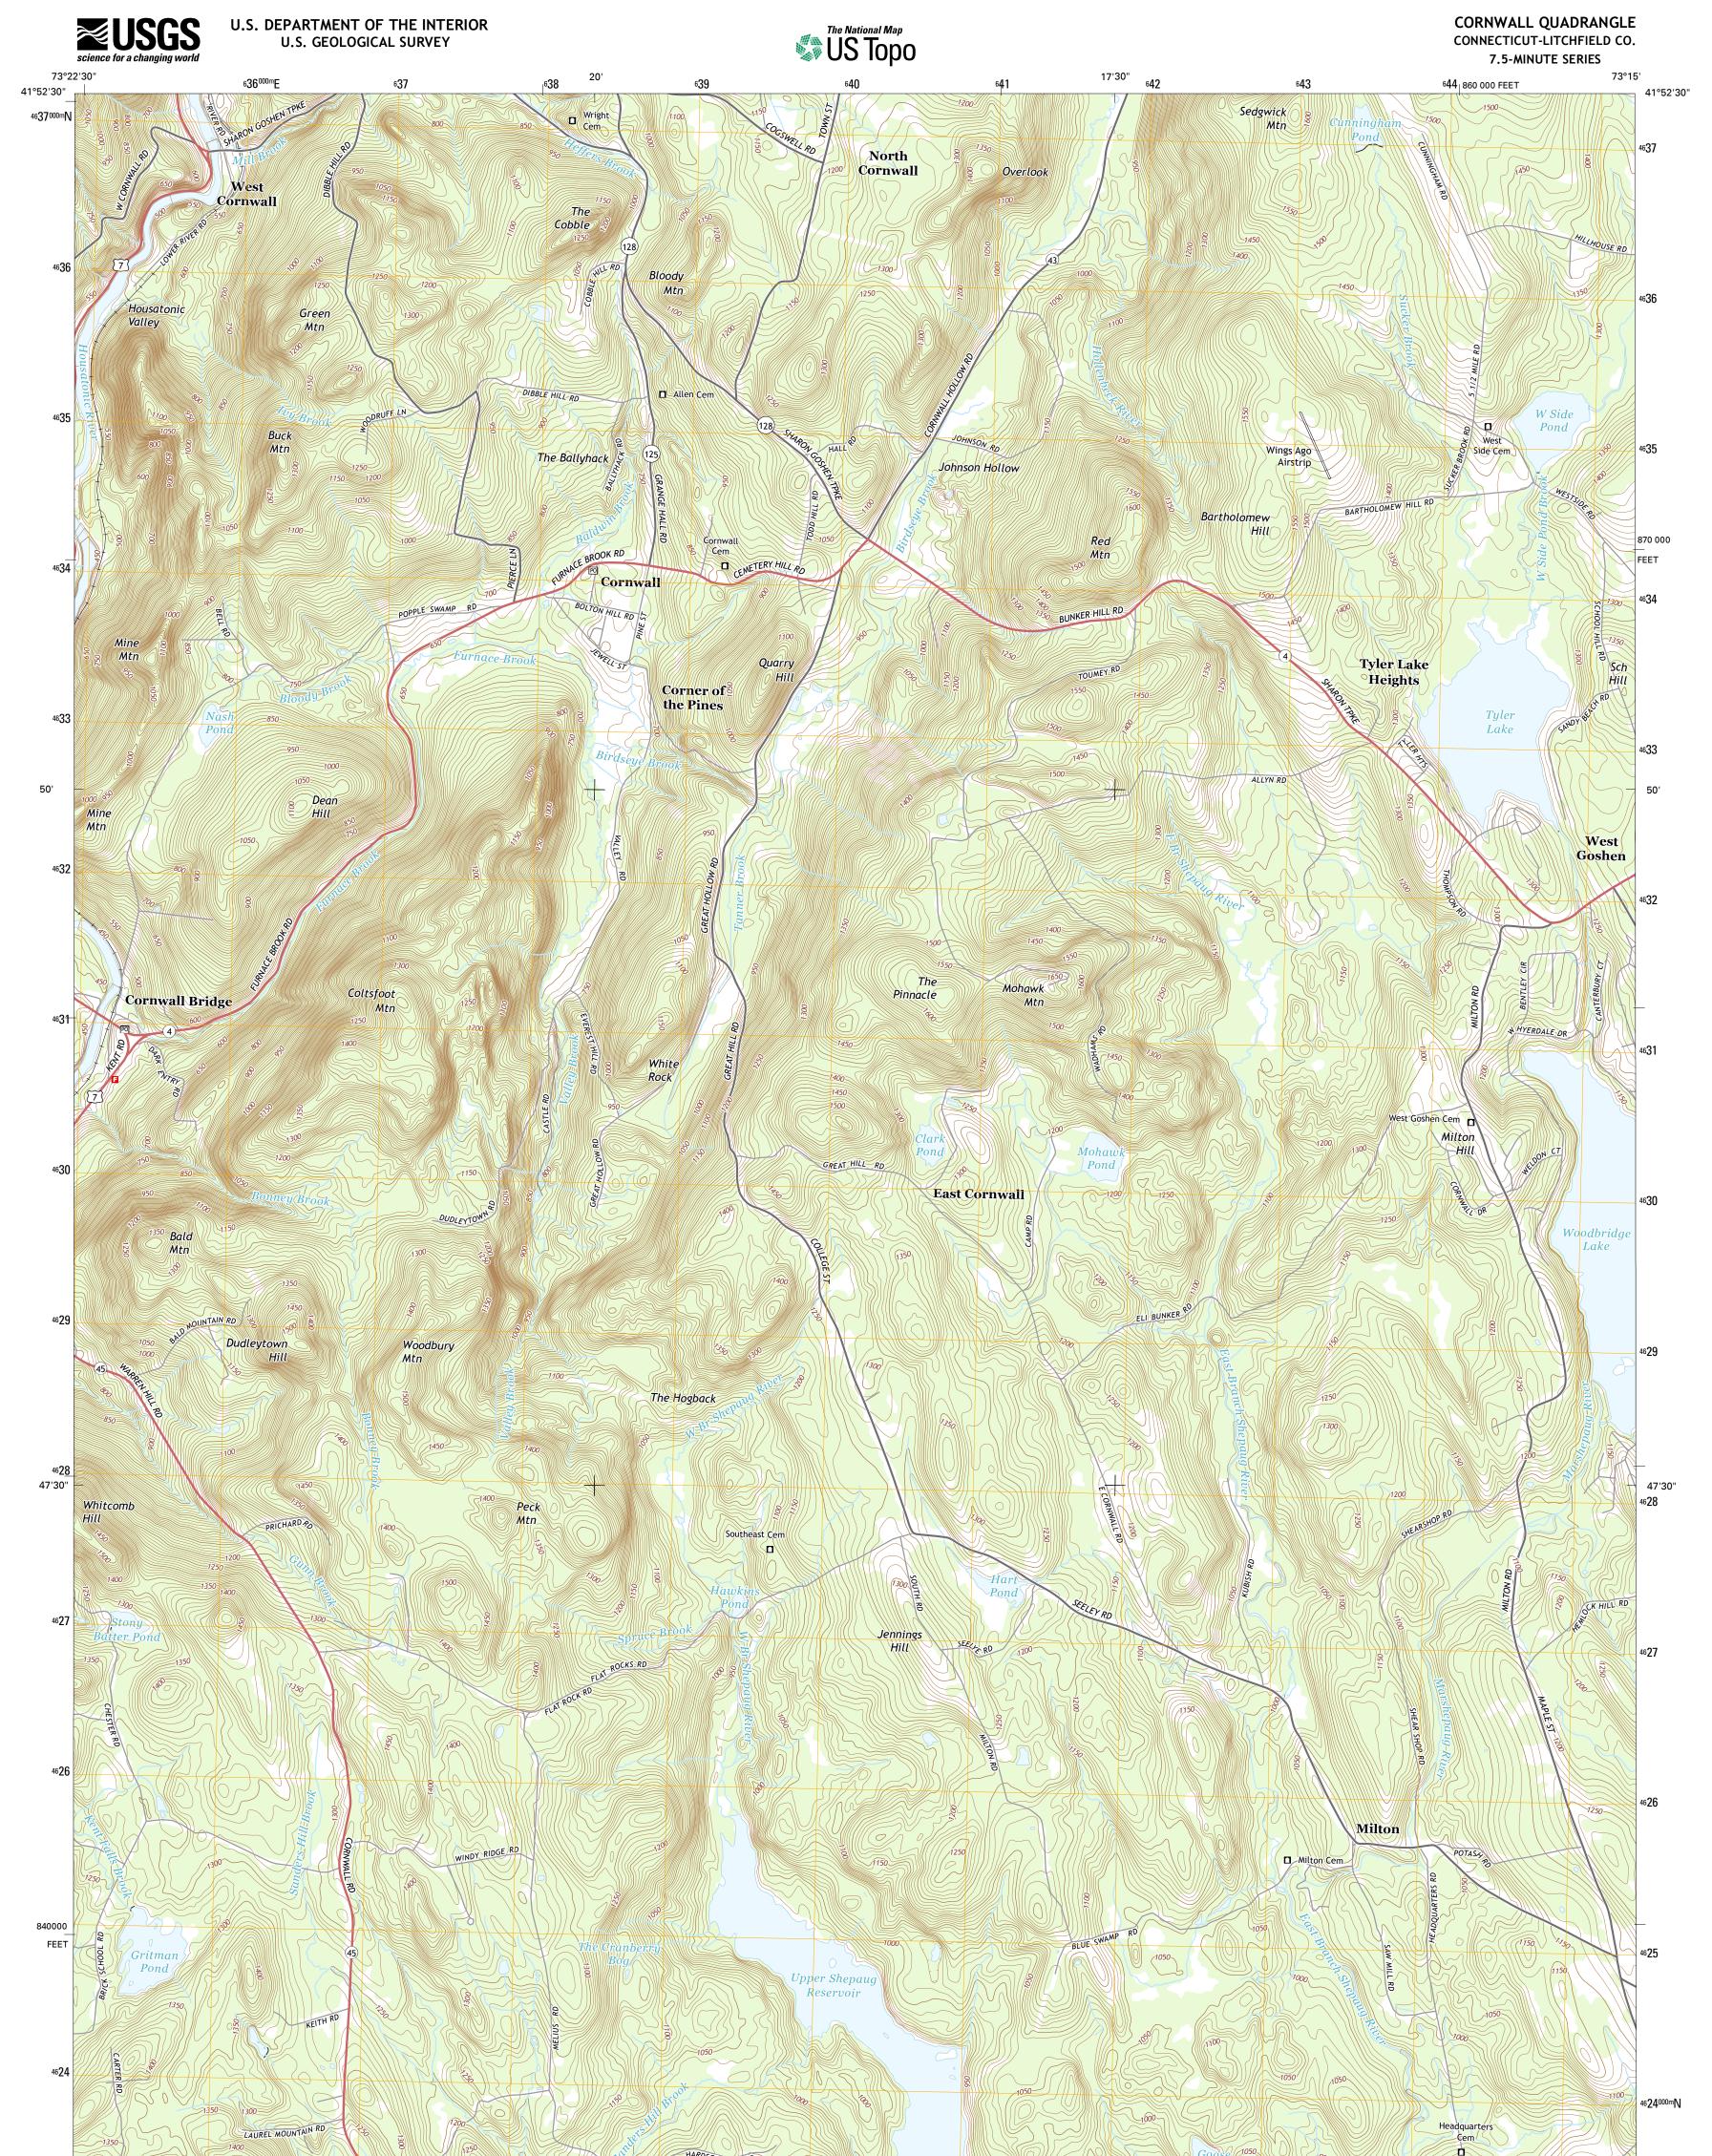

This map is not a legal document. Boundaries may be generalized for this map scale. Private lands within government reservations may not be shown. Obtain permission before entering private lands.

41°45'

QUADRANGLE LOCATION

Ramp

lnterstate Route

4WD

State Route

US Route

CORNWALL, CT

2015