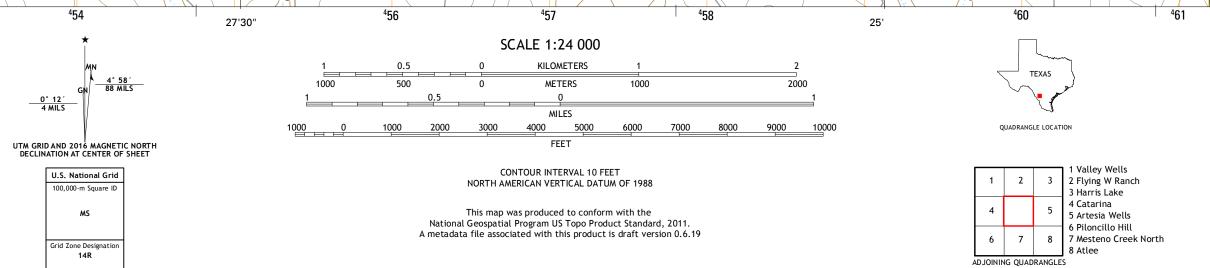

99°30'

<sup>4</sup>52

⁴53

**Produced by the United States Geological Survey** North American Datum of 1983 (NAD83) World Geodetic System of 1984 (WGS84). Projection and 1 000-meter grid: Universal Transverse Mercator, Zone 14R 10 000-foot ticks: Texas Coordinate System of 1983 (south central zone) central zone)

1 810 000 FEET

This map is not a legal document. Boundaries may be generalized for this map scale. Private lands within government reservations may not be shown. Obtain permission before entering private lands.

| Imagery     | NAIP, May                                   | 2014 |
|-------------|---------------------------------------------|------|
| Roads       | U.S. Census Bureau, 2014 -                  | 2015 |
| Names       | GNIS,                                       | 2015 |
| Hydrography | National Hydrography Dataset,               | 2014 |
| Contours    | National Elevation Dataset,                 | 2004 |
| Boundaries  | .Multiple sources; see metadata file 1972 - | 2015 |
|             |                                             |      |

Wetlands......FWS National Wetlands Inventory 1977 - 2014

NSN. 7643016395141 NGA REF NO. US GS X 24 K 4 4 0 1

<sup>4</sup>63 <sub>99°22'30"</sub>

State Route

<sup>4</sup>62<sup>000m</sup>E

\_\_\_\_\_,

Expressway