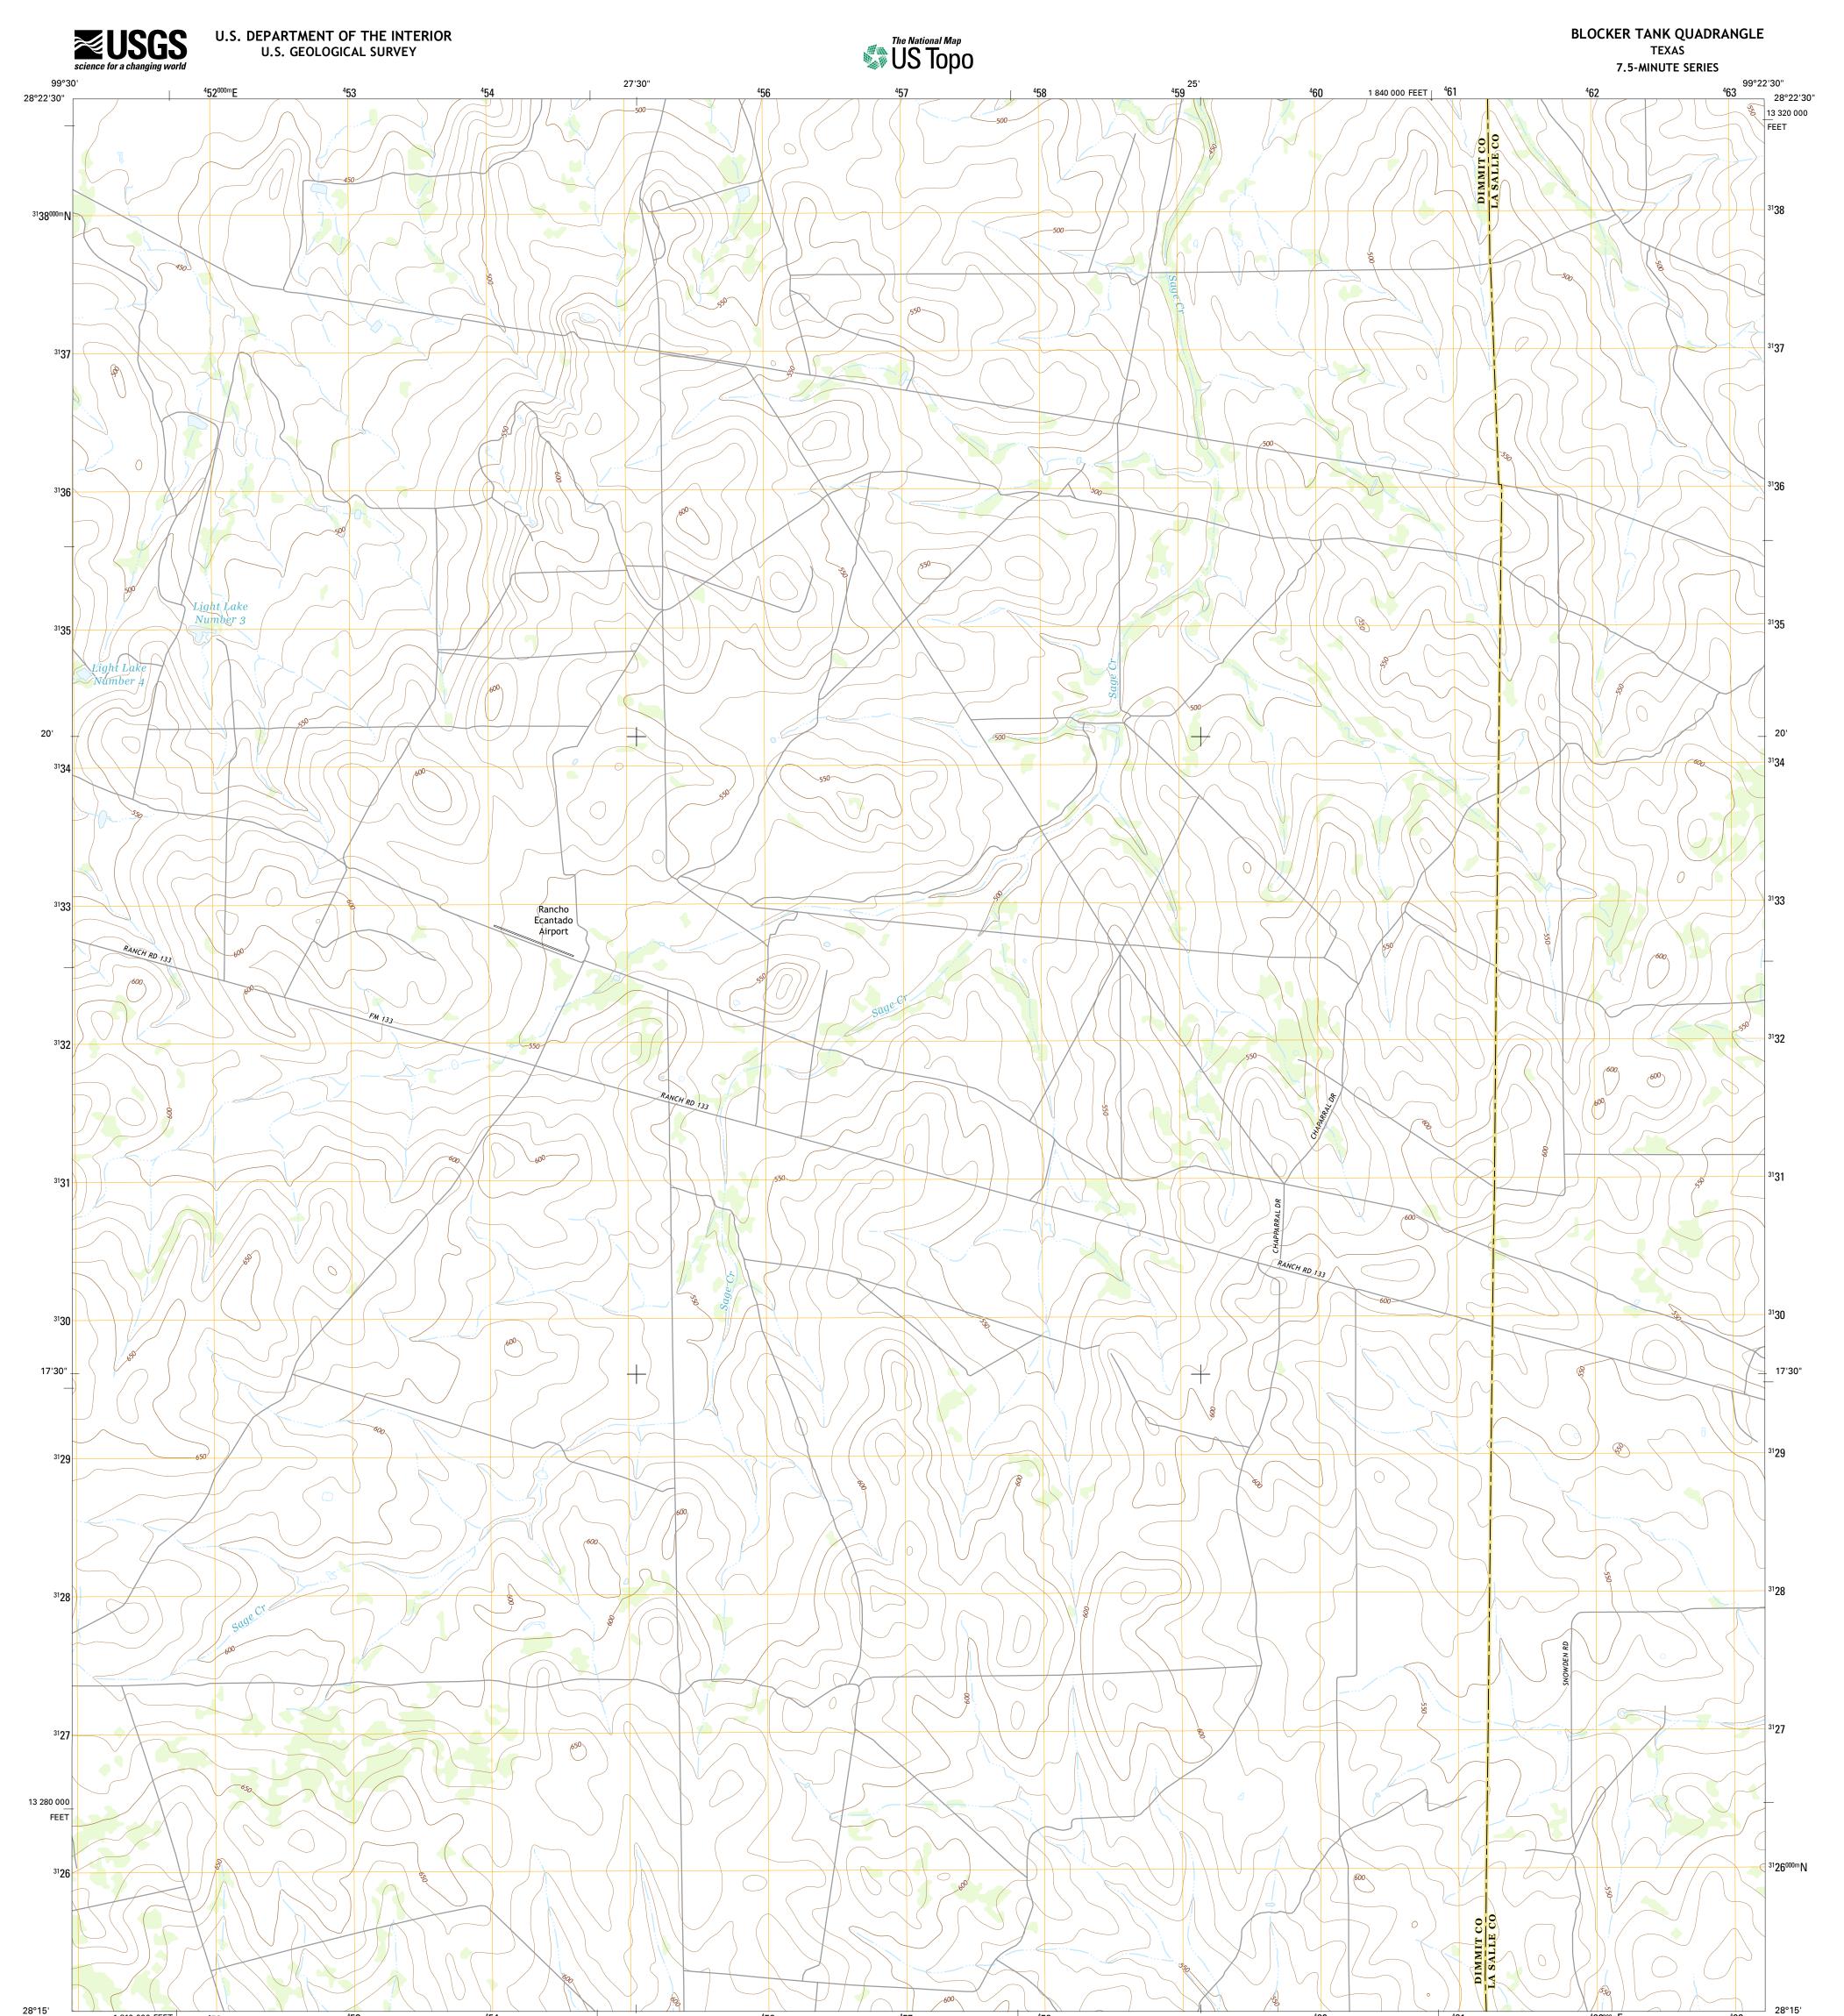

99°30'

<sup>4</sup>52

⁴53

**Produced by the United States Geological Survey** North American Datum of 1983 (NAD83) World Geodetic System of 1984 (WGS84). Projection and 1 000-meter grid: Universal Transverse Mercator, Zone 14R 10 000-foot ticks: Texas Coordinate System of 1983 (south central zone) central zone)

1 810 000 FEET

This map is not a legal document. Boundaries may be generalized for this map scale. Private lands within government reservations may not be shown. Obtain permission before entering private lands.

| Imagery     | NAIP, May                                   | 2014 |
|-------------|---------------------------------------------|------|
| Roads       | U.S. Census Bureau, 2014 -                  | 2015 |
| Names       | GNIS,                                       | 2015 |
| Hydrography | National Hydrography Dataset,               | 2014 |
| Contours    | National Elevation Dataset,                 | 2004 |
| Boundaries  | .Multiple sources; see metadata file 1972 - | 2015 |
|             |                                             |      |

Wetlands......FWS National Wetlands Inventory 1977 - 2014

NSN. 7643016395141 NGA REF NO. US GS X 24 K 4 4 0 1

<sup>4</sup>63 <sub>99°22'30"</sub>

State Route

<sup>4</sup>62<sup>000m</sup>E

\_\_\_\_\_,

Expressway

Ramp

Secondary Hwy

Interstate Route

ROAD CLASSIFICATION

US Route

**BLOCKER TANK, TX** 

2016

Local Connector

Local Road

4WD