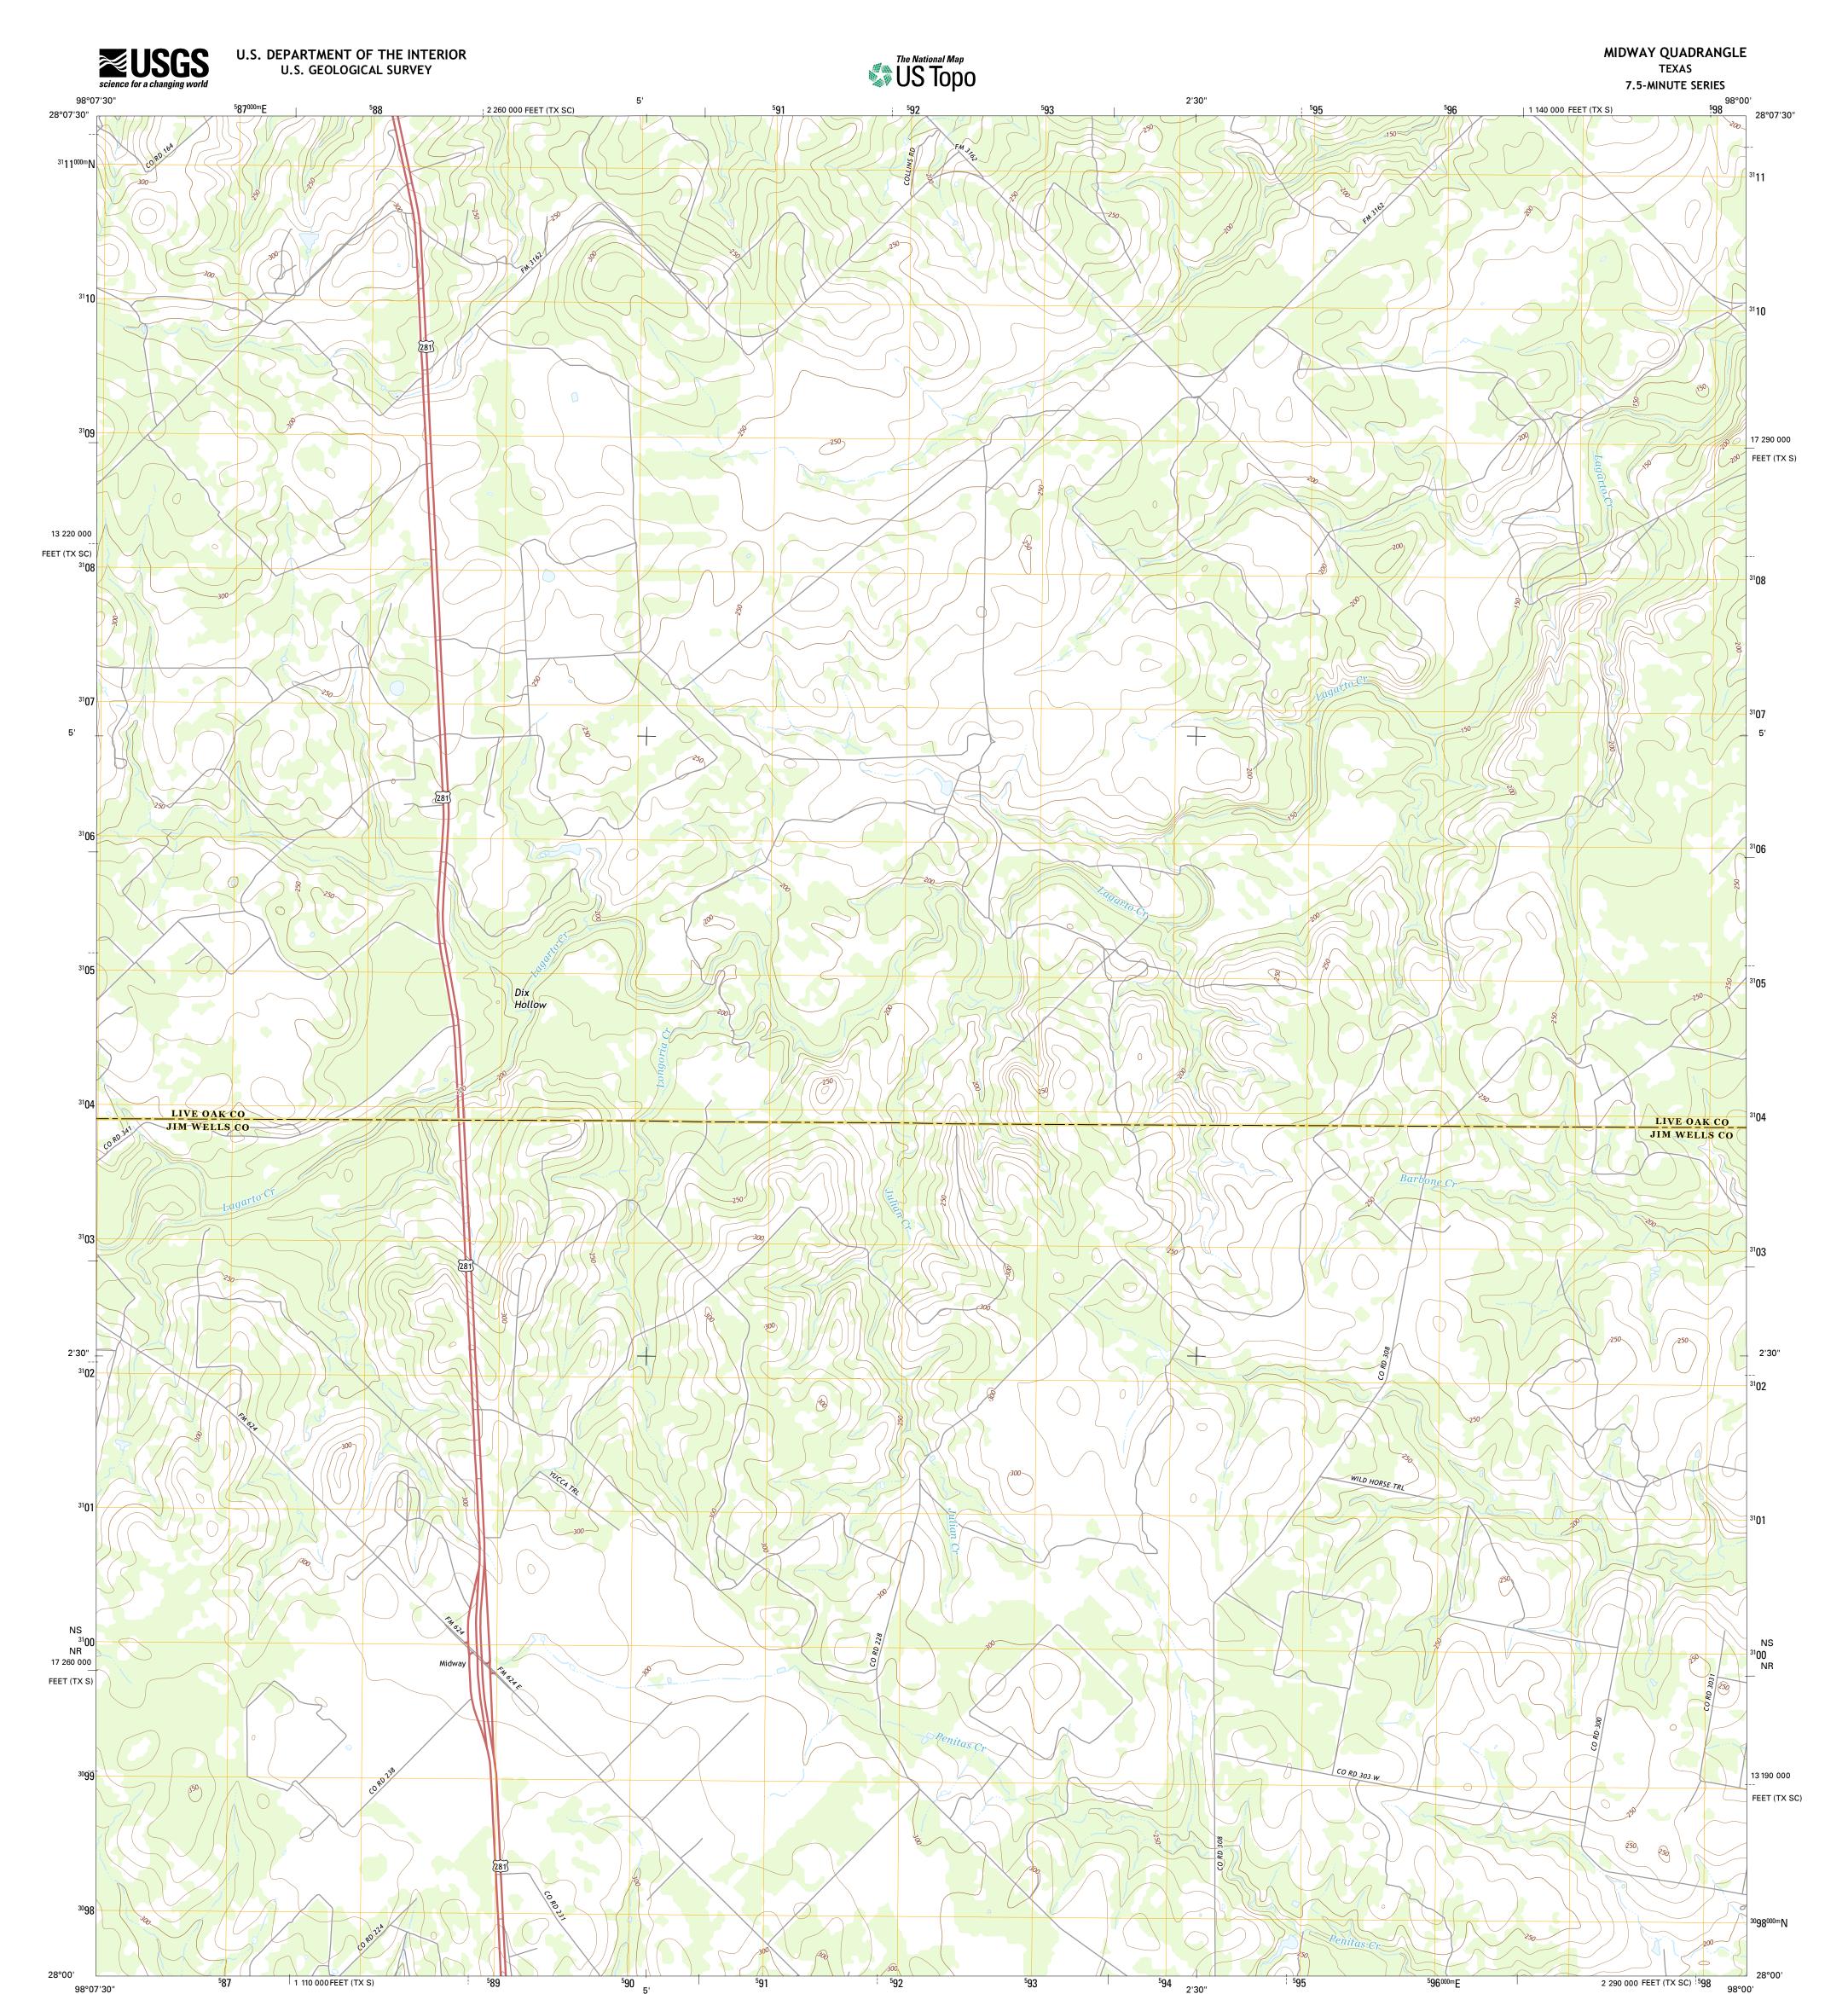

98°07'30"

**Produced by the United States Geological Survey** North American Datum of 1983 (NAD83) World Geodetic System of 1984 (WGS84). Projection and 1 000-meter grid: Universal Transverse Mercator, Zone 14R 10 000-foot ticks: Texas Coordinate System of 1983 (south central and south zones)

0° 26 ′ 8 MILS

This map is not a legal document. Boundaries may be generalized for this map scale. Private lands within government reservations may not be shown. Obtain permission before entering private lands. e lands. .....NAIP, May 2014 ......U.S. Census Bureau, 2014 - 2015 ......GNIS, 2015 ......National Hydrography Dataset, 2014 .....National Elevation Dataset, 2008 .....Multiple sources; see metadata file 1972 - 2015 Imagery.. Roads..... Names... Hydrography.. Contours..... Boundaries.....