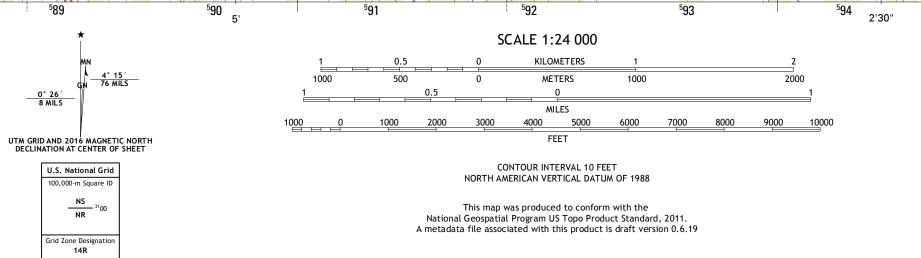

ey** North American Datum of 1983 (NAD83) World Geodetic System of 1984 (WGS84). Projection and 1 000-meter grid: Universal Transverse Mercator, Zone 14R 10 000-foot ticks: Texas Coordinate System of 1983 (south central and south zones)

0° 26 ′ 8 MILS

This map is not a legal document. Boundaries may be generalized for this map scale. Private lands within government reservations may not be shown. Obtain permission before entering private lands. e lands. .....NAIP, May 2014 ......U.S. Census Bureau, 2014 - 2015 ......GNIS, 2015 ......National Hydrography Dataset, 2014 .....National Elevation Dataset, 2008 .....Multiple sources; see metadata file 1972 - 2015 Imagery.. Roads..... Names... Hydrography.. Contours..... Boundaries.....

Wetlands......FWS National Wetlands Inventory 1977 - 2014



ROAD CLASSIFICATION Expressway Local Connector 🛛 🗕 Local Road Secondary Hwy Ramp 4WD US Route 🛑 Interstate Route State Route



QUADRANGLE LOCATION

MIDWAY, TX 2016