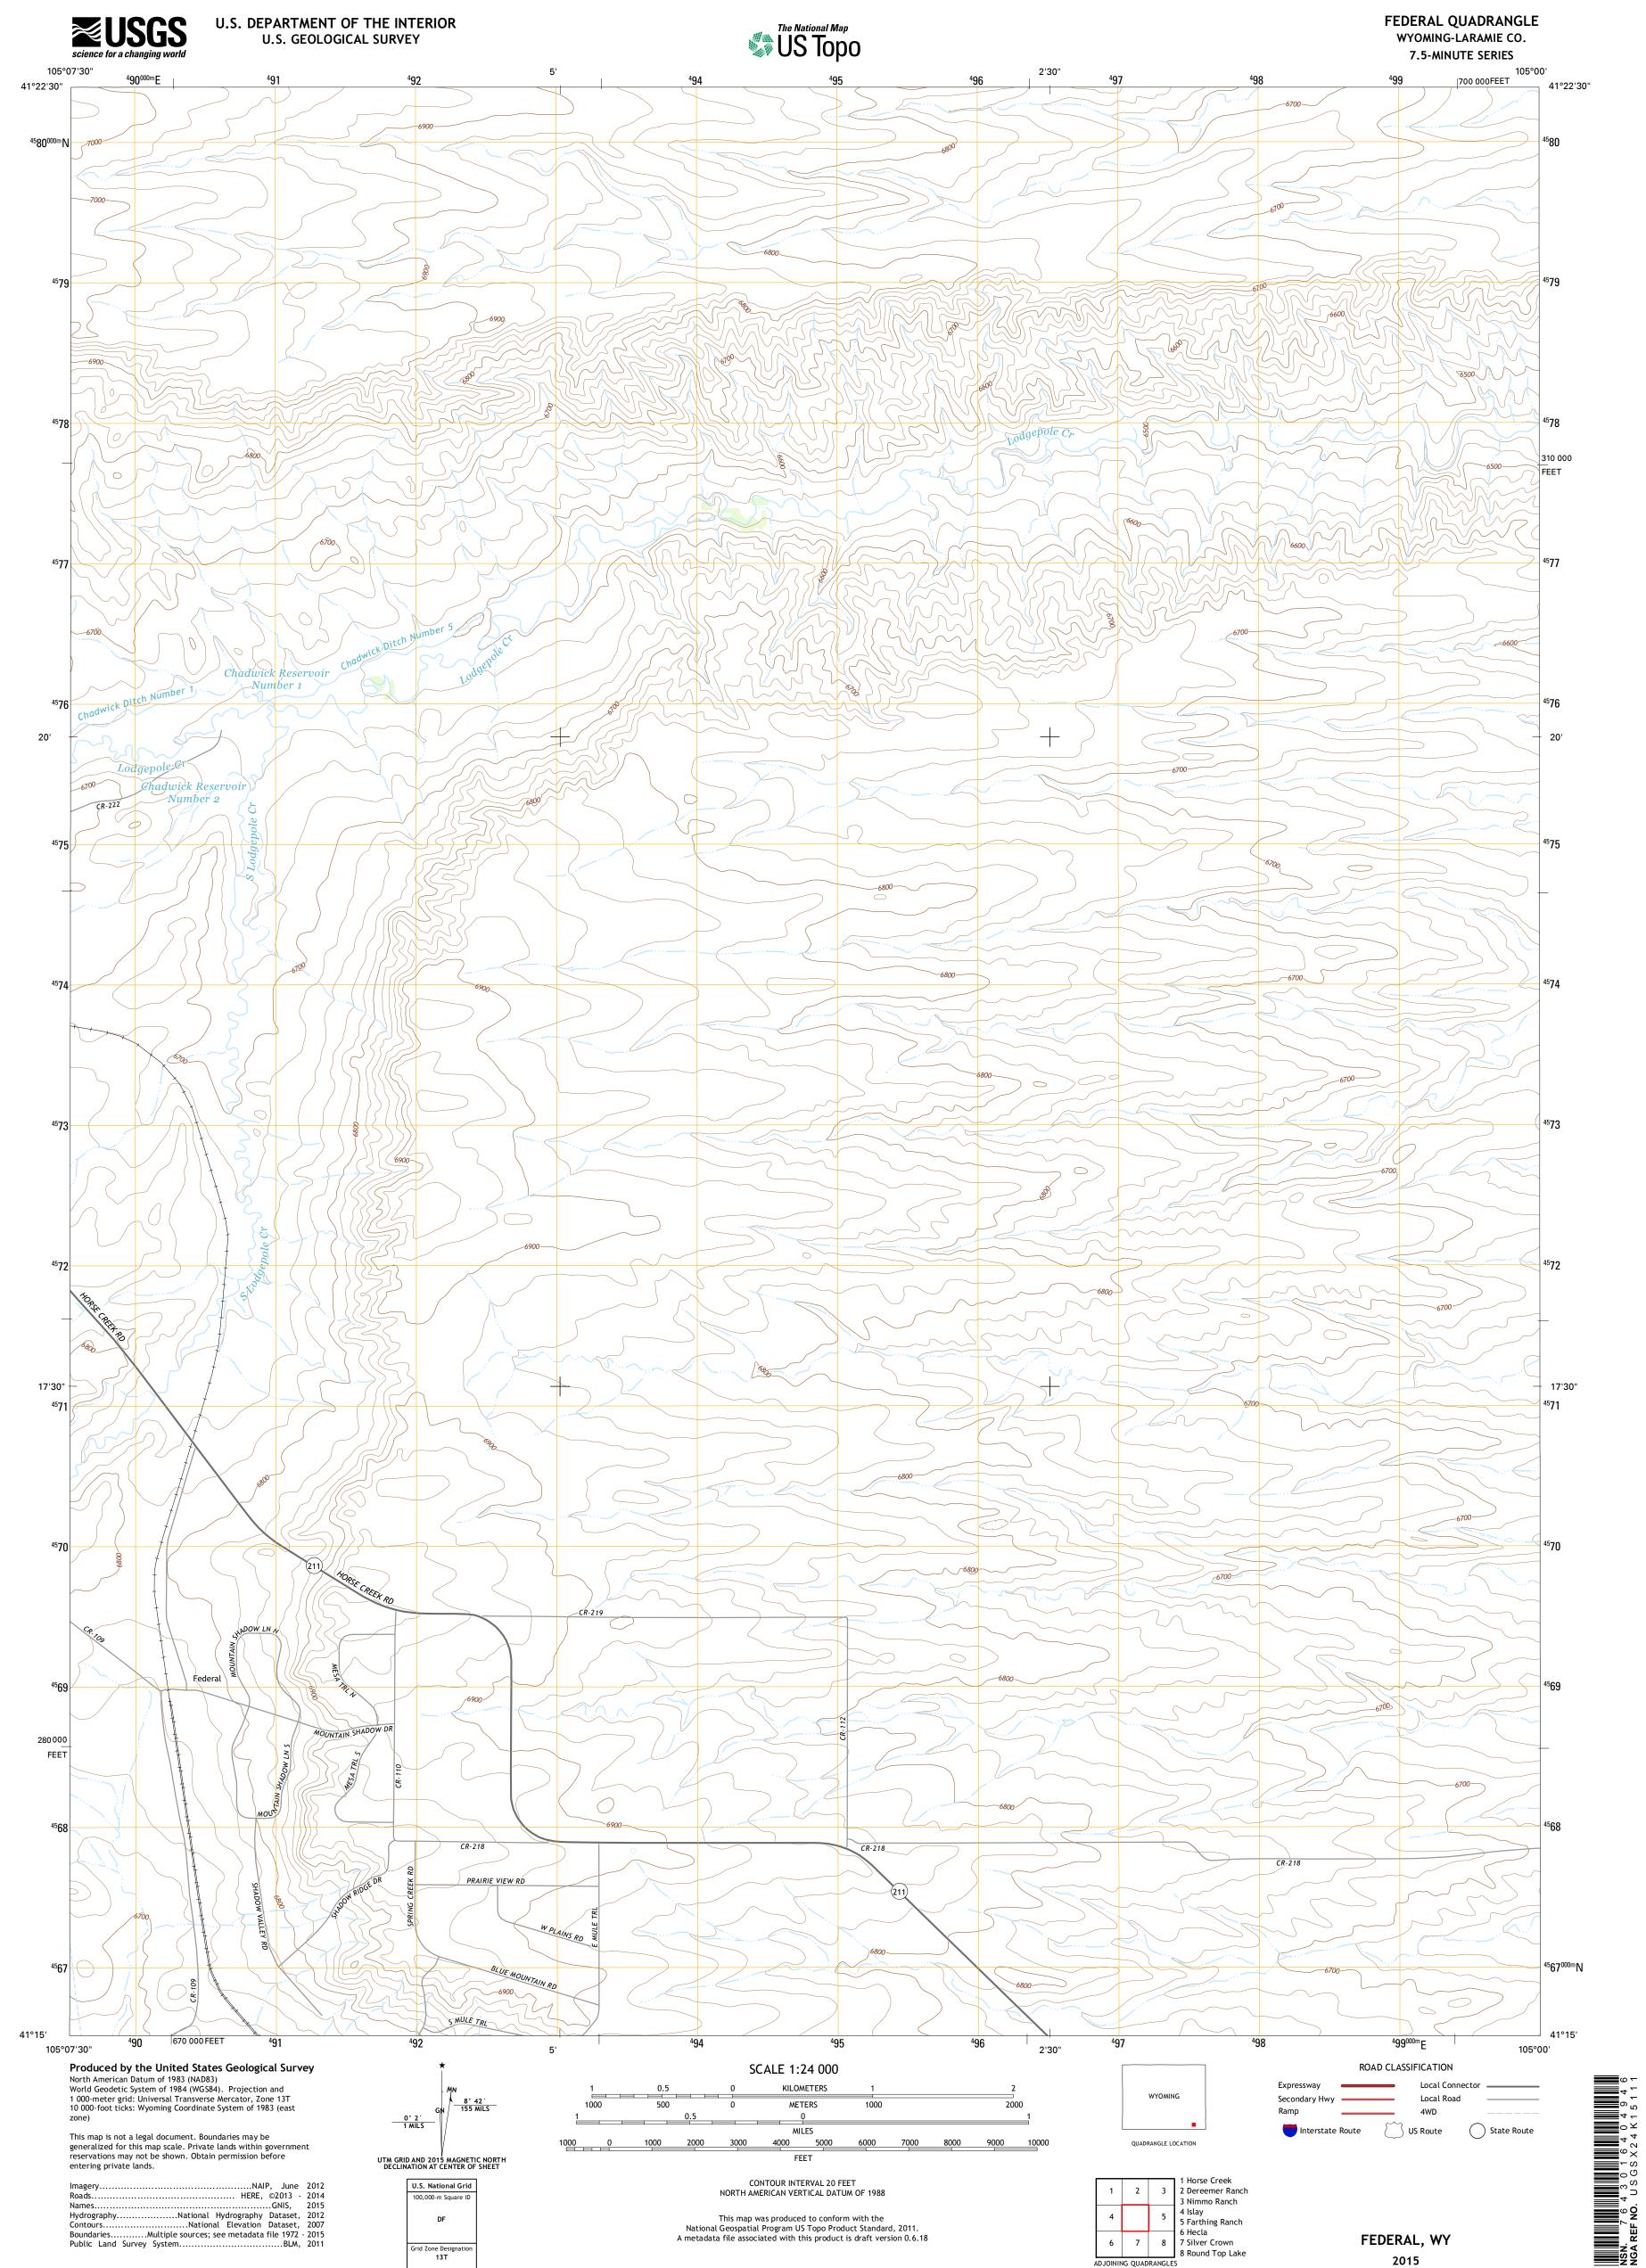

This map is not a legal document. Boundaries may be generalized for this map scale. Private lands within government reservations may not be shown. Obtain permission before entering private lands.

| ImageryNAIP, June                                  | 2012   |
|----------------------------------------------------|--------|
| Roads HERE, ©2013                                  | 2014   |
| NamesGNIS,                                         | 2015   |
| HydrographyNational Hydrography Dataset,           | 2012   |
| Contours Dational Elevation Dataset,               | 2007   |
| BoundariesMultiple sources; see metadata file 1972 | - 2015 |
| Public Land Survey SystemBLM,                      | 2011   |

CONTOUR INTERVAL 20 FEET NORTH AMERICAN VERTICAL DATUM OF 1988

2000

3000

1000

1000 U

UTM GRID AND 2015 MAGNETIC NORTH DECLINATION AT CENTER OF SHEET

U.S. National Grid

DF

Grid Zone Designation

This map was produced to conform with the National Geospatial Program US Topo Product Standard, 2011. A metadata file associated with this product is draft version 0.6.18

4000 5000

FEET

6000

7000

8000

9000

10000

QUADRANGLE LOCATION

FEDERAL, WY 2015