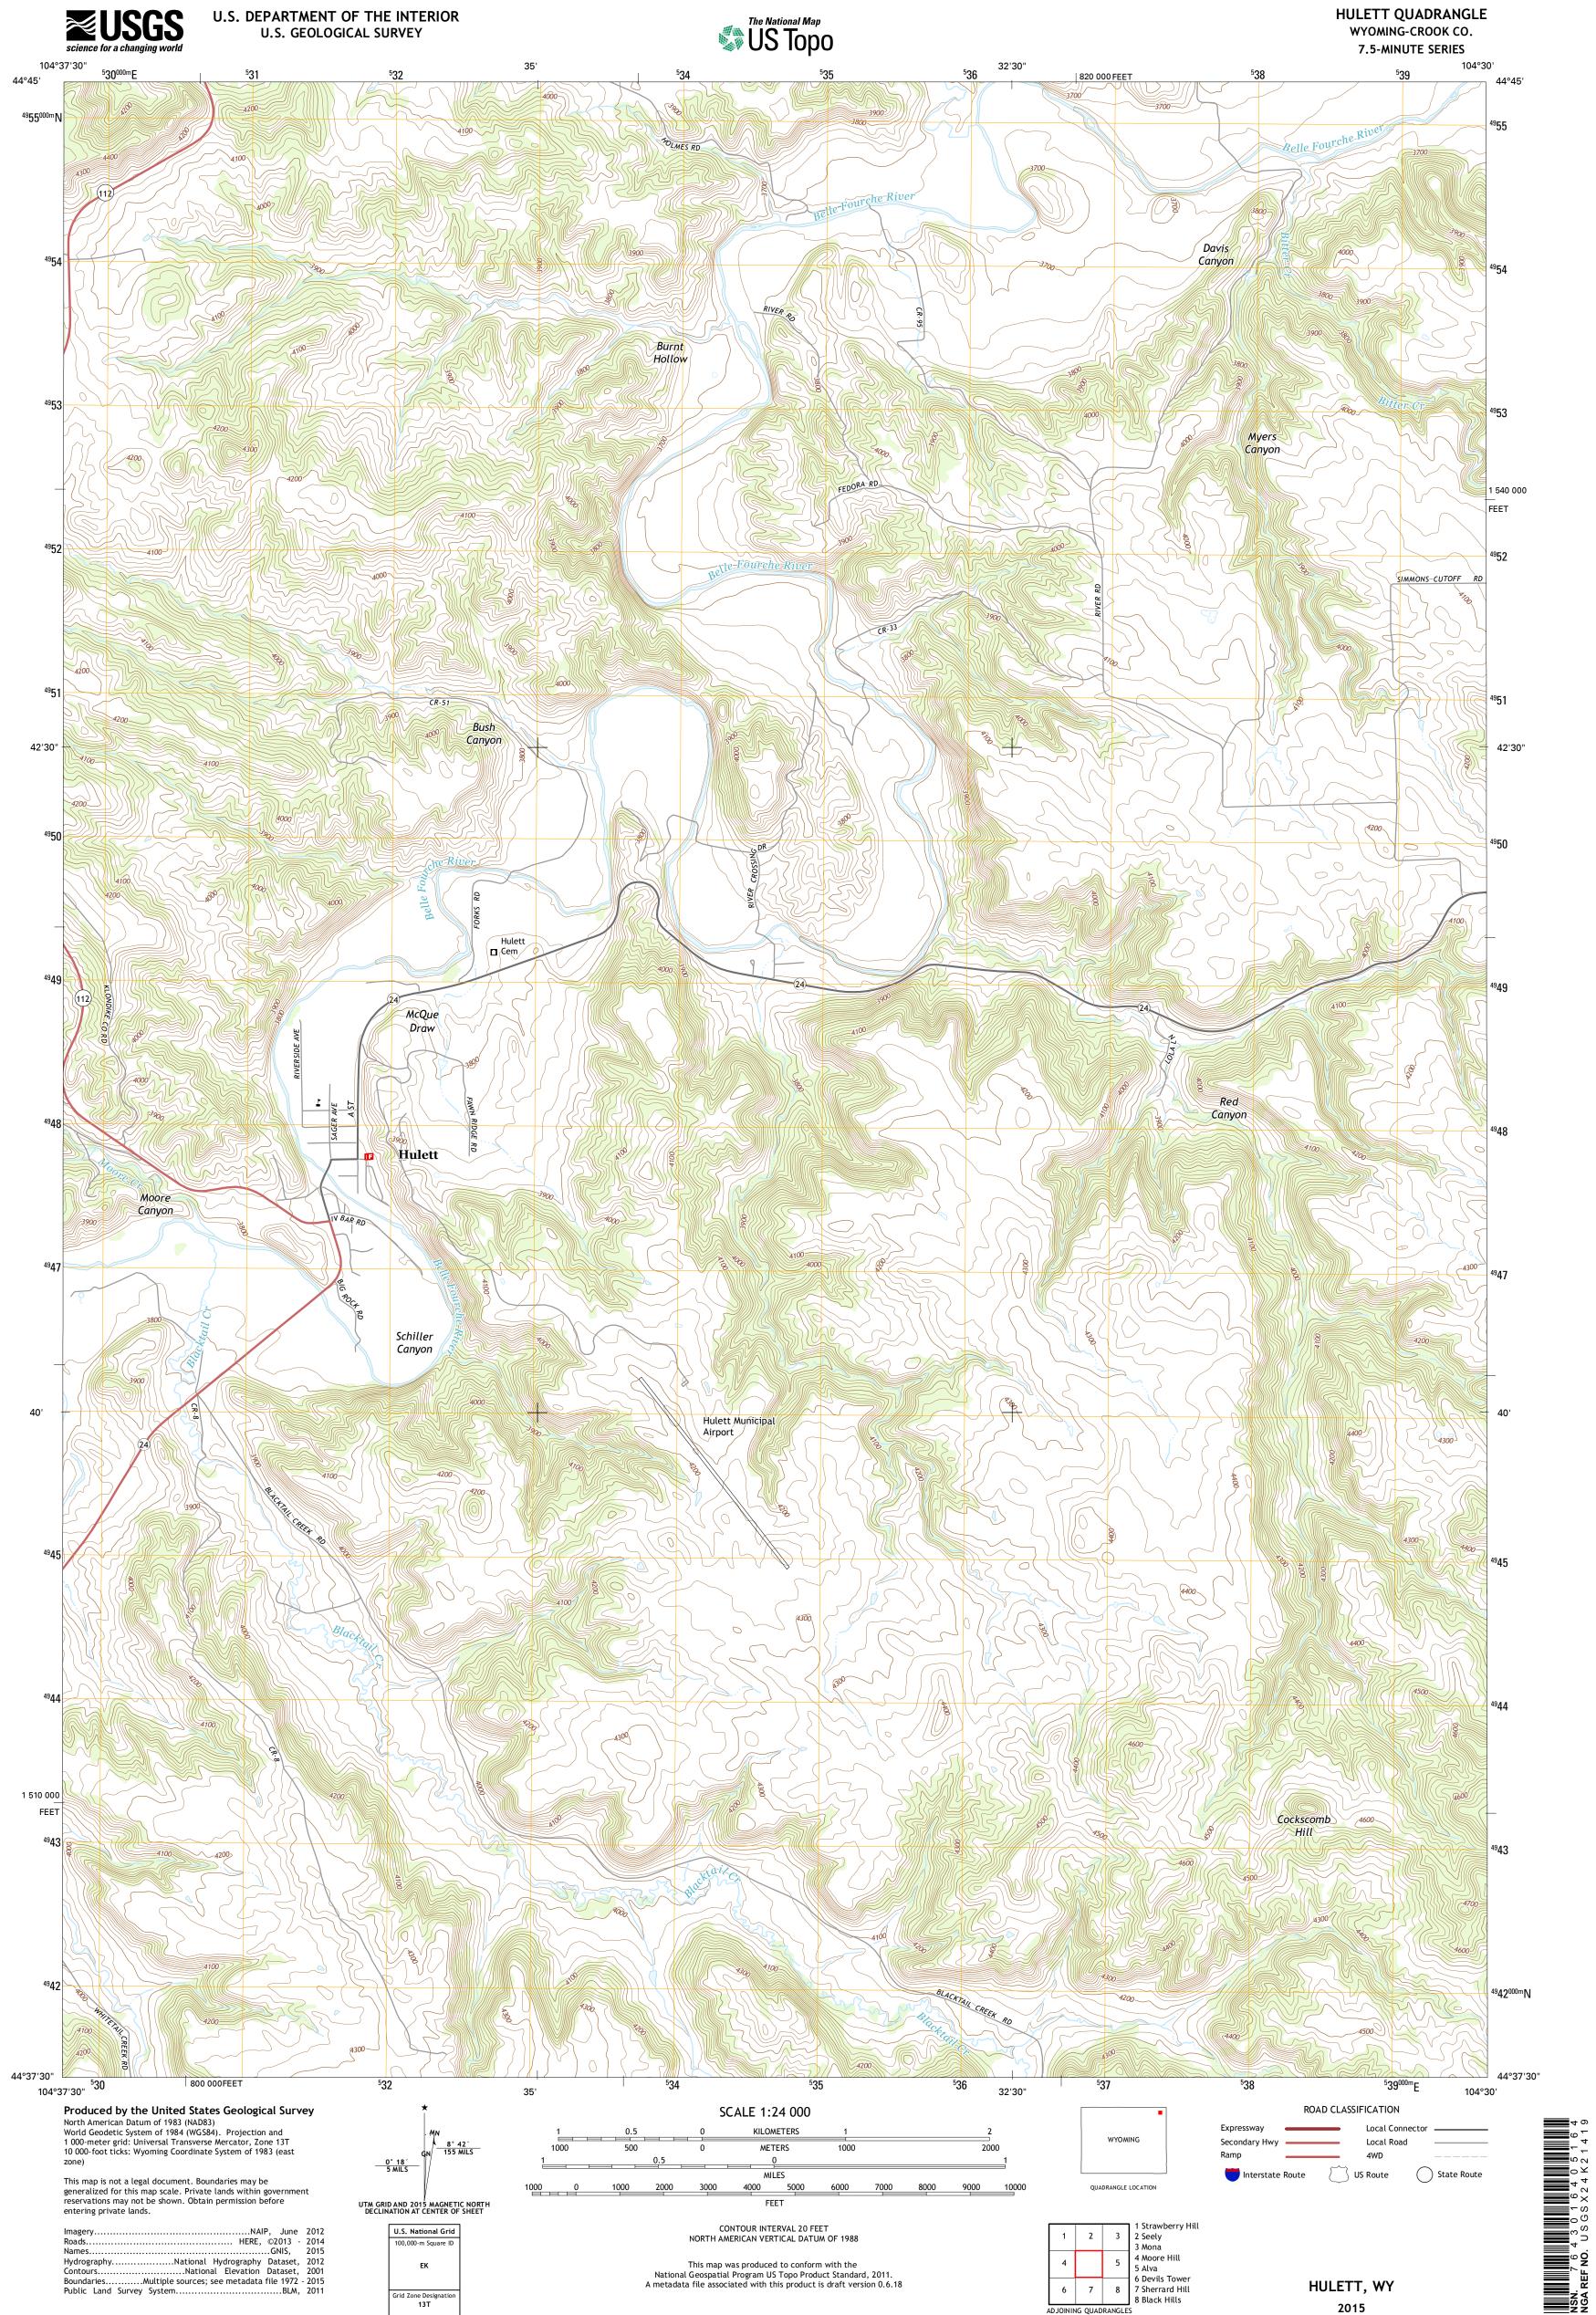

Imagery......NAIP, June 2012 Roads......HERE, ©2013 - 2014 Names......GNIS, 2015 Hydrography.....National Hydrography Dataset, 2012 Contours.....National Elevation Dataset, 2001 Boundaries.....Multiple sources; see metadata file 1972 - 2015 Public Land Survey System.....BLM. 2011

EK

Grid Zone Designation 13T

This map was produced to conform with the National Geospatial Program US Topo Product Standard, 2011. A metadata file associated with this product is draft version 0.6.18

4 Moore Hill

7 Sherrard Hill

8 Black Hills

HULETT, WY

2015

5 Alva 6 Devils Tower

5

7 8

ADJOINING QUADRANGLES