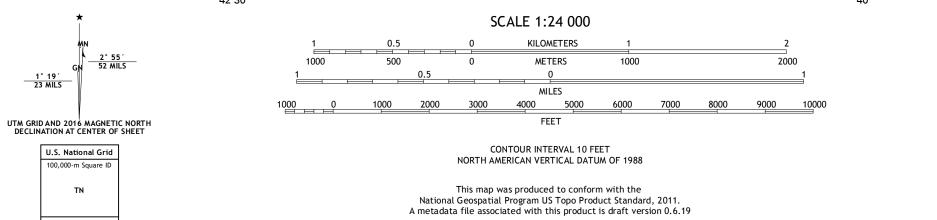

Produced by the United States Geological Survey North American Datum of 1983 (NAD83) World Geodetic System of 1984 (WGS84). Projection and 1 000-meter grid: Universal Transverse Mercator, Zone 15R 10 000-foot ticks: Texas Coordinate System of 1983 (south central zone)

G

U.S. National Grid

ΤN

Grid Zone Designation 15R

<u>1° 19′</u> 23 MILS

This map is not a legal document. Boundaries may be generalized for this map scale. Private lands within government reservations may not be shown. Obtain permission before entering private lands. entering private lands. Imagery.....NAIP, October 2014 Roads......U.S. Census Bureau, 2014 - 2015 Names.....GNIS, 2015 Hydrography.....National Hydrography Dataset, 2014 Contours....National Elevation Dataset, 2008 Boundaries.....Multiple sources; see metadata file 1972 - 2015