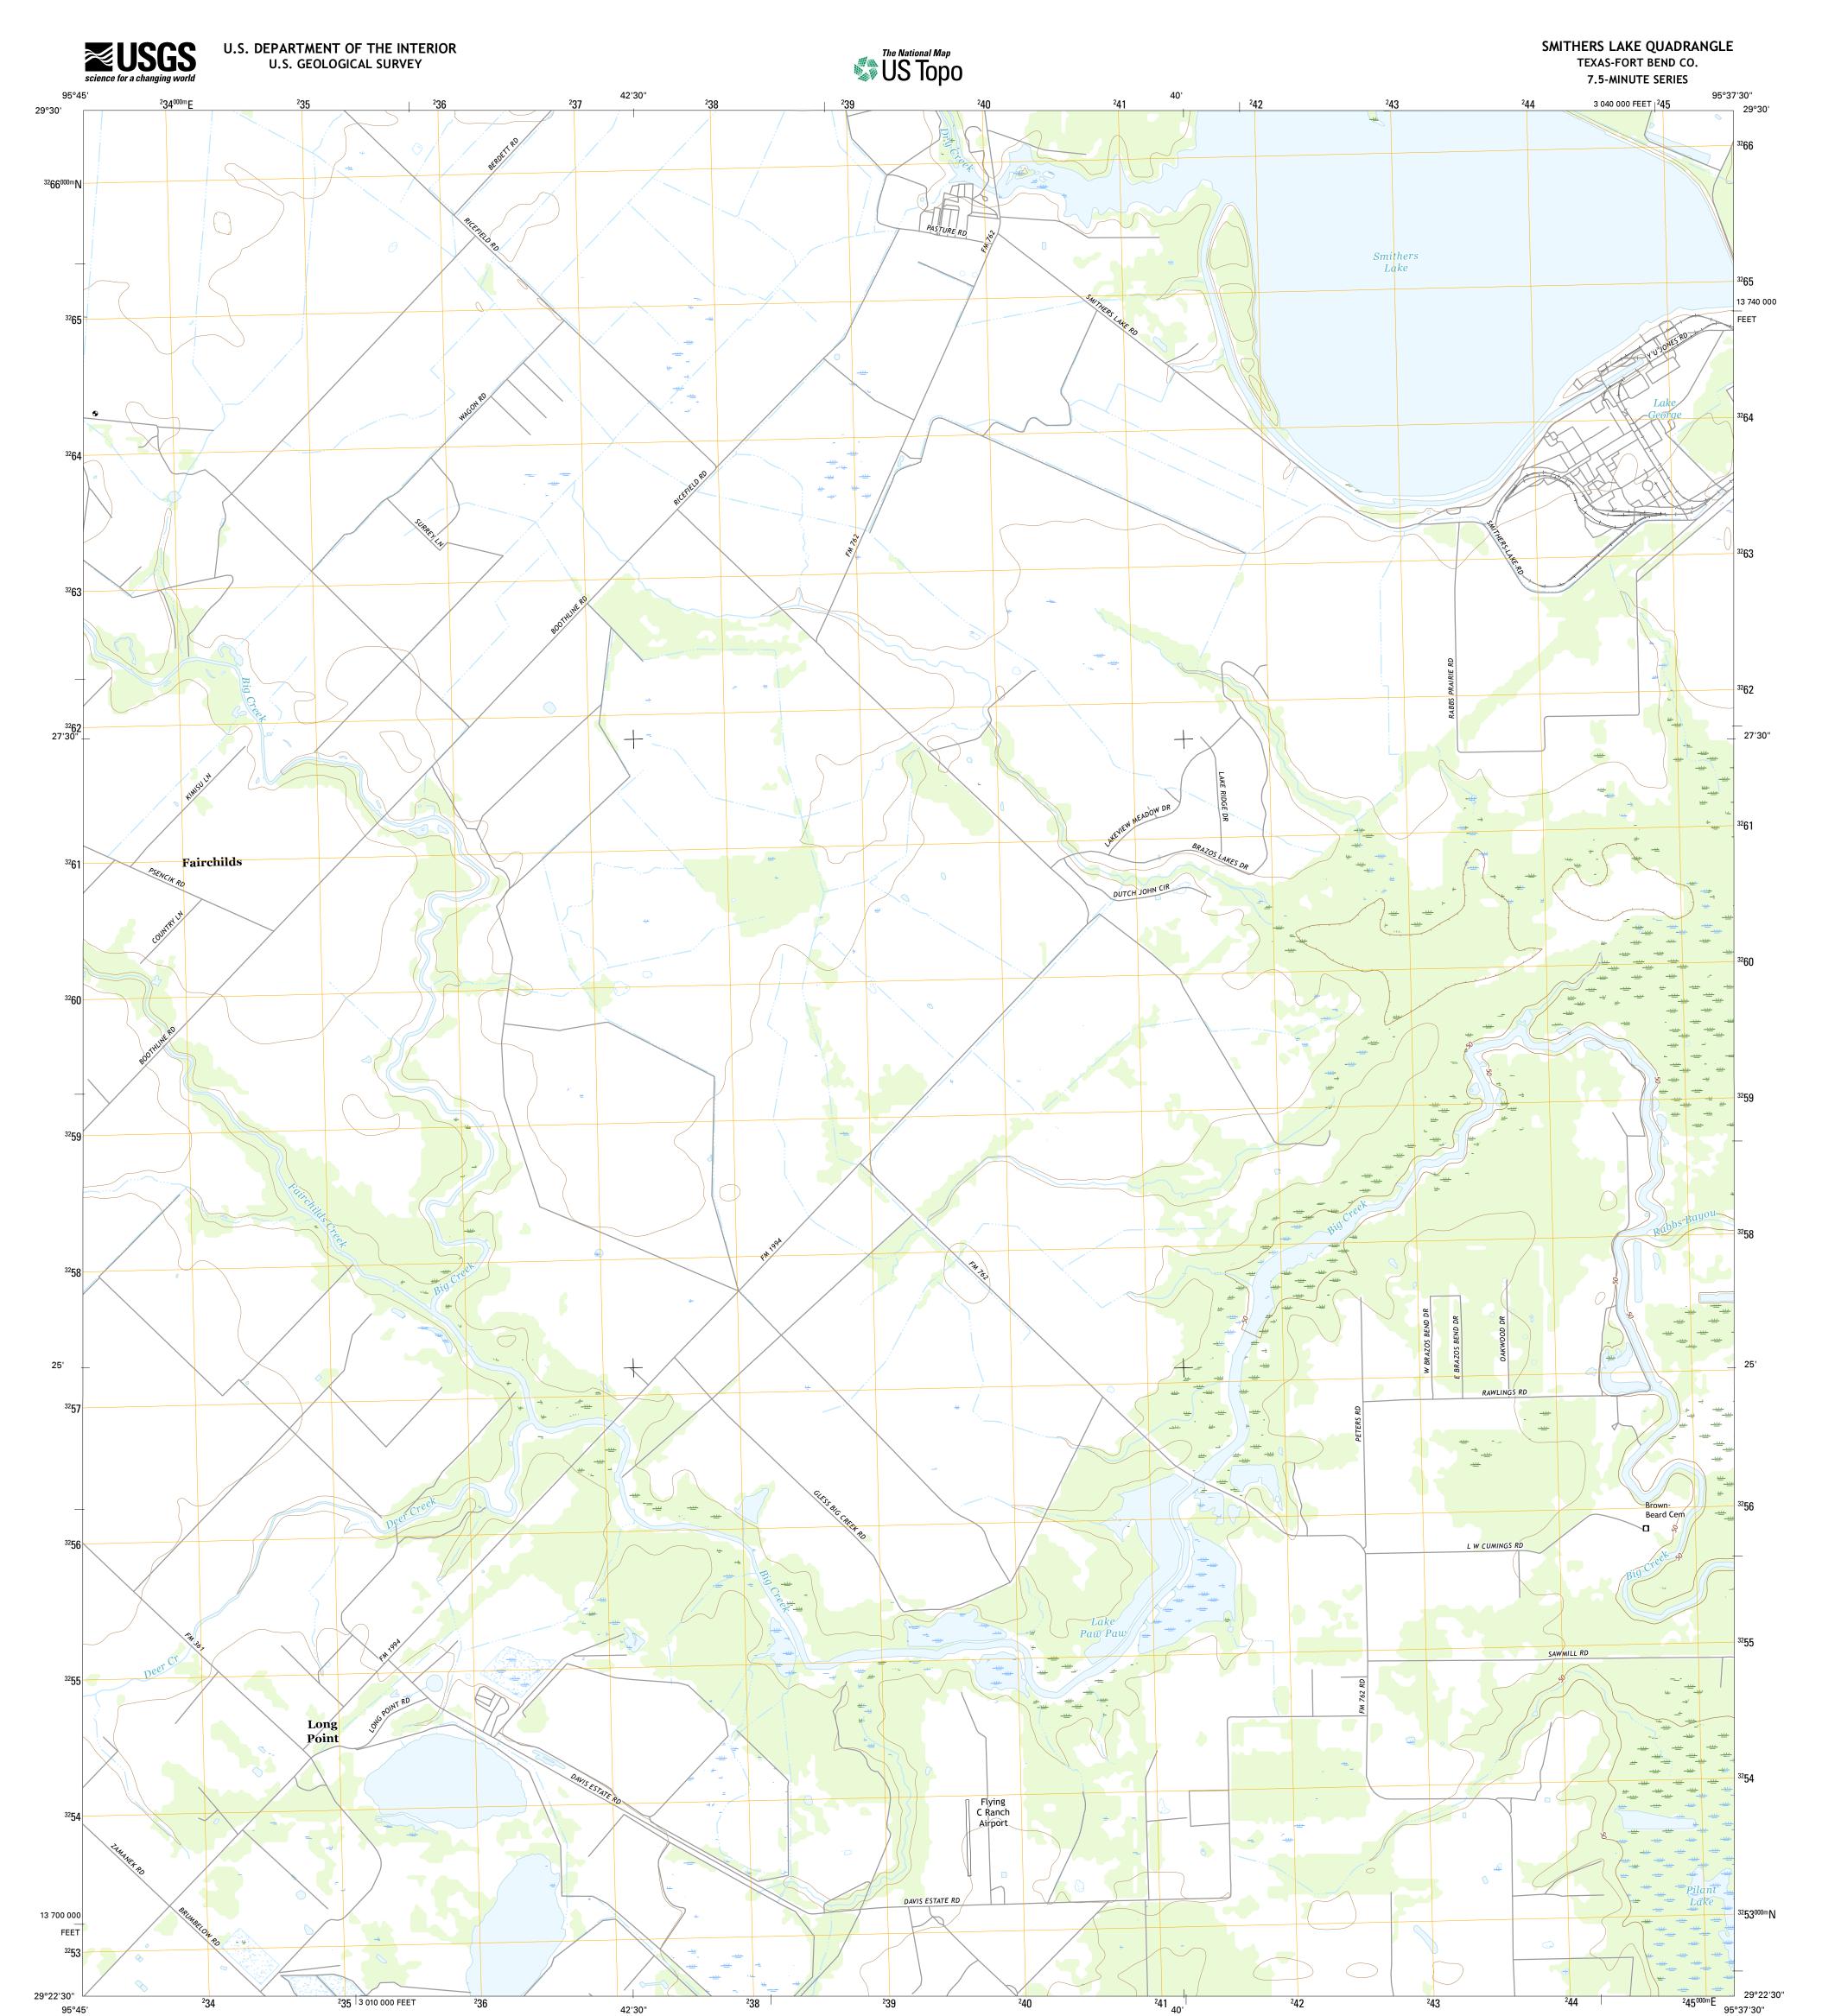

Produced by the United States Geological Survey North American Datum of 1983 (NAD83) World Geodetic System of 1984 (WGS84). Projection and 1 000-meter grid: Universal Transverse Mercator, Zone 15R 10 000-foot ticks: Texas Coordinate System of 1983 (south central zone)

G

U.S. National Grid

ΤN

Grid Zone Designation 15R

<u>1° 19′</u> 23 MILS

This map is not a legal document. Boundaries may be generalized for this map scale. Private lands within government reservations may not be shown. Obtain permission before entering private lands. entering private lands. Imagery.....NAIP, October 2014 Roads......U.S. Census Bureau, 2014 - 2015 Names.....GNIS, 2015 Hydrography.....National Hydrography Dataset, 2014 Contours....National Elevation Dataset, 2008 Boundaries.....Multiple sources; see metadata file 1972 - 2015

Wetlands......FWS National Wetlands Inventory 1977 - 2014

TEXAS

QUADRANGLE LOCATION

SMITHERS LAKE, TX 2016