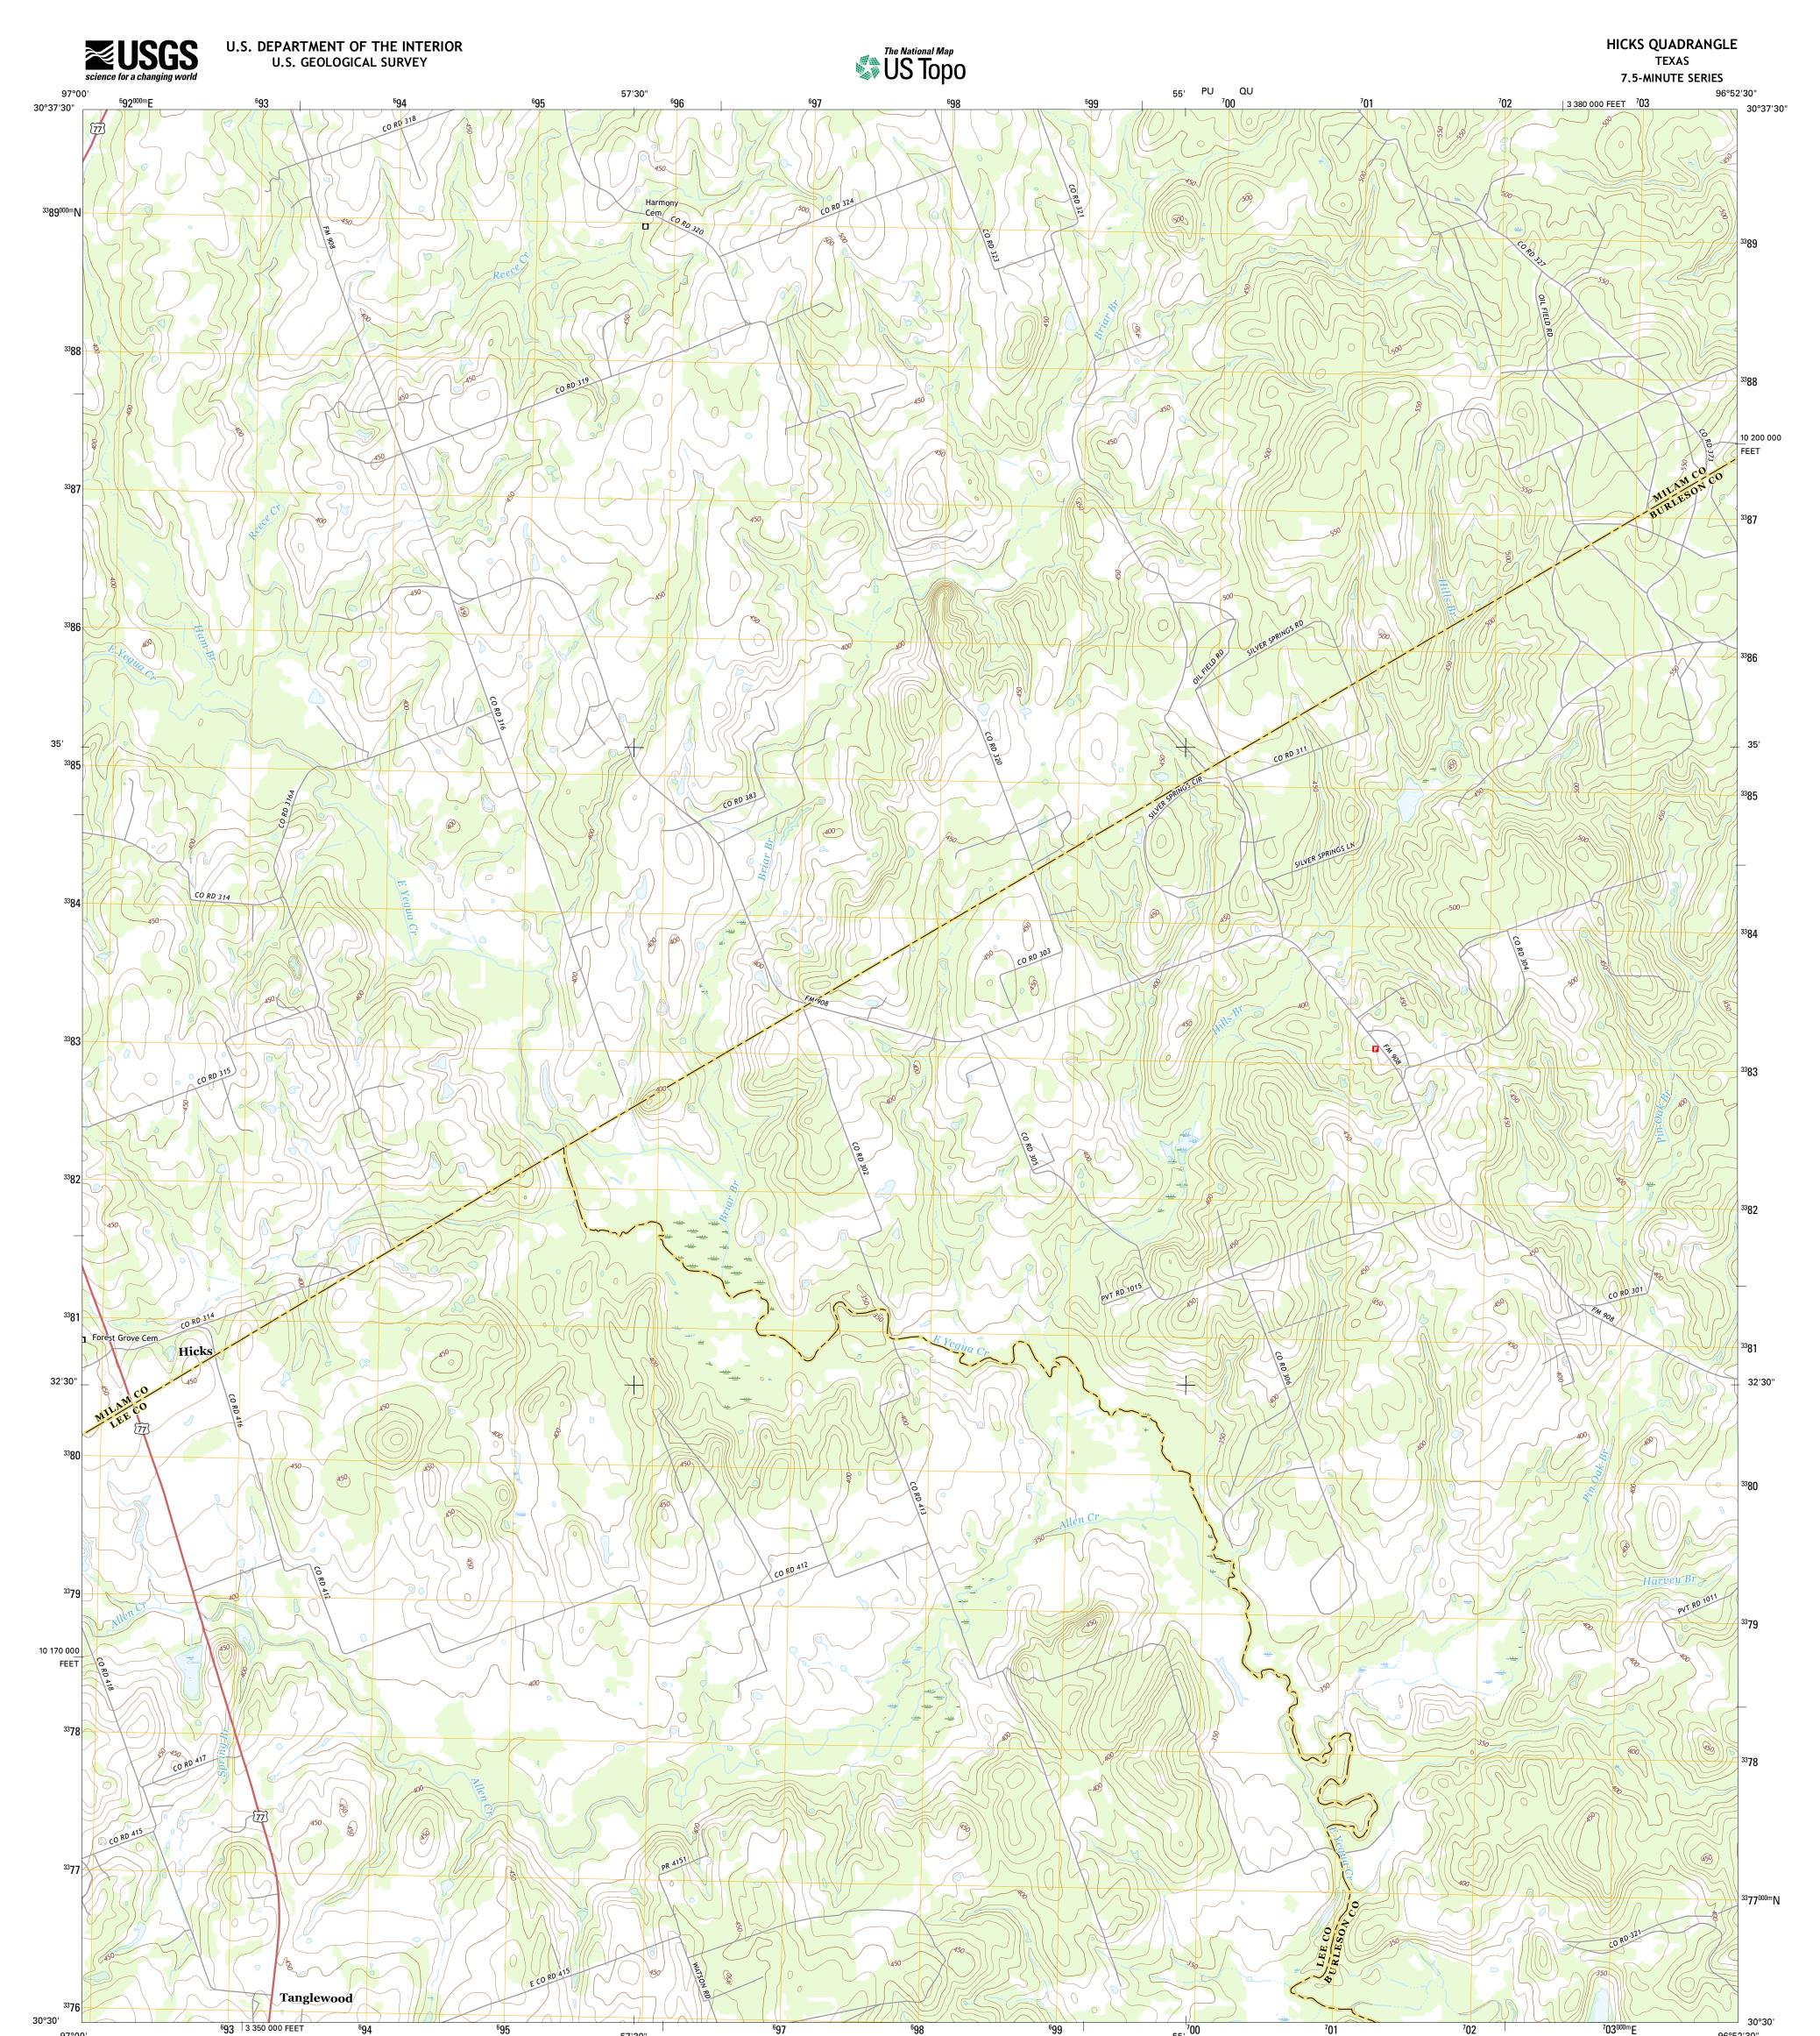

**Produced by the United States Geological Survey** North American Datum of 1983 (NAD83) World Geodetic System of 1984 (WGS84). Projection and 1 000-meter grid: Universal Transverse Mercator, Zone 14R 10 000-foot ticks: Texas Coordinate System of 1983 (central Zone) zone)

97°00'

This map is not a legal document. Boundaries may be generalized for this map scale. Private lands within government reservations may not be shown. Obtain permission before entering private lands. entering private lands. Imagery......NAIP, August 2014 Roads......U.S. Census Bureau, 2014 - 2015 Names.....GNIS, 2015 Hydrography.....National Hydrography Dataset, 2014 Contours....National Elevation Dataset, 2004 Boundaries.....Multiple sources; see metadata file 1972 - 2015

Wetlands......FWS National Wetlands Inventory 1977 - 2014

96°52'30"

ROAD CLASSIFICATION

US Route

HICKS, TX

2016

\_\_\_\_

Expressway

Ramp

Secondary Hwy 🗕

🛑 Interstate Route

Local Connector 🗕

\_\_\_\_

State Route

Local Road

4WD