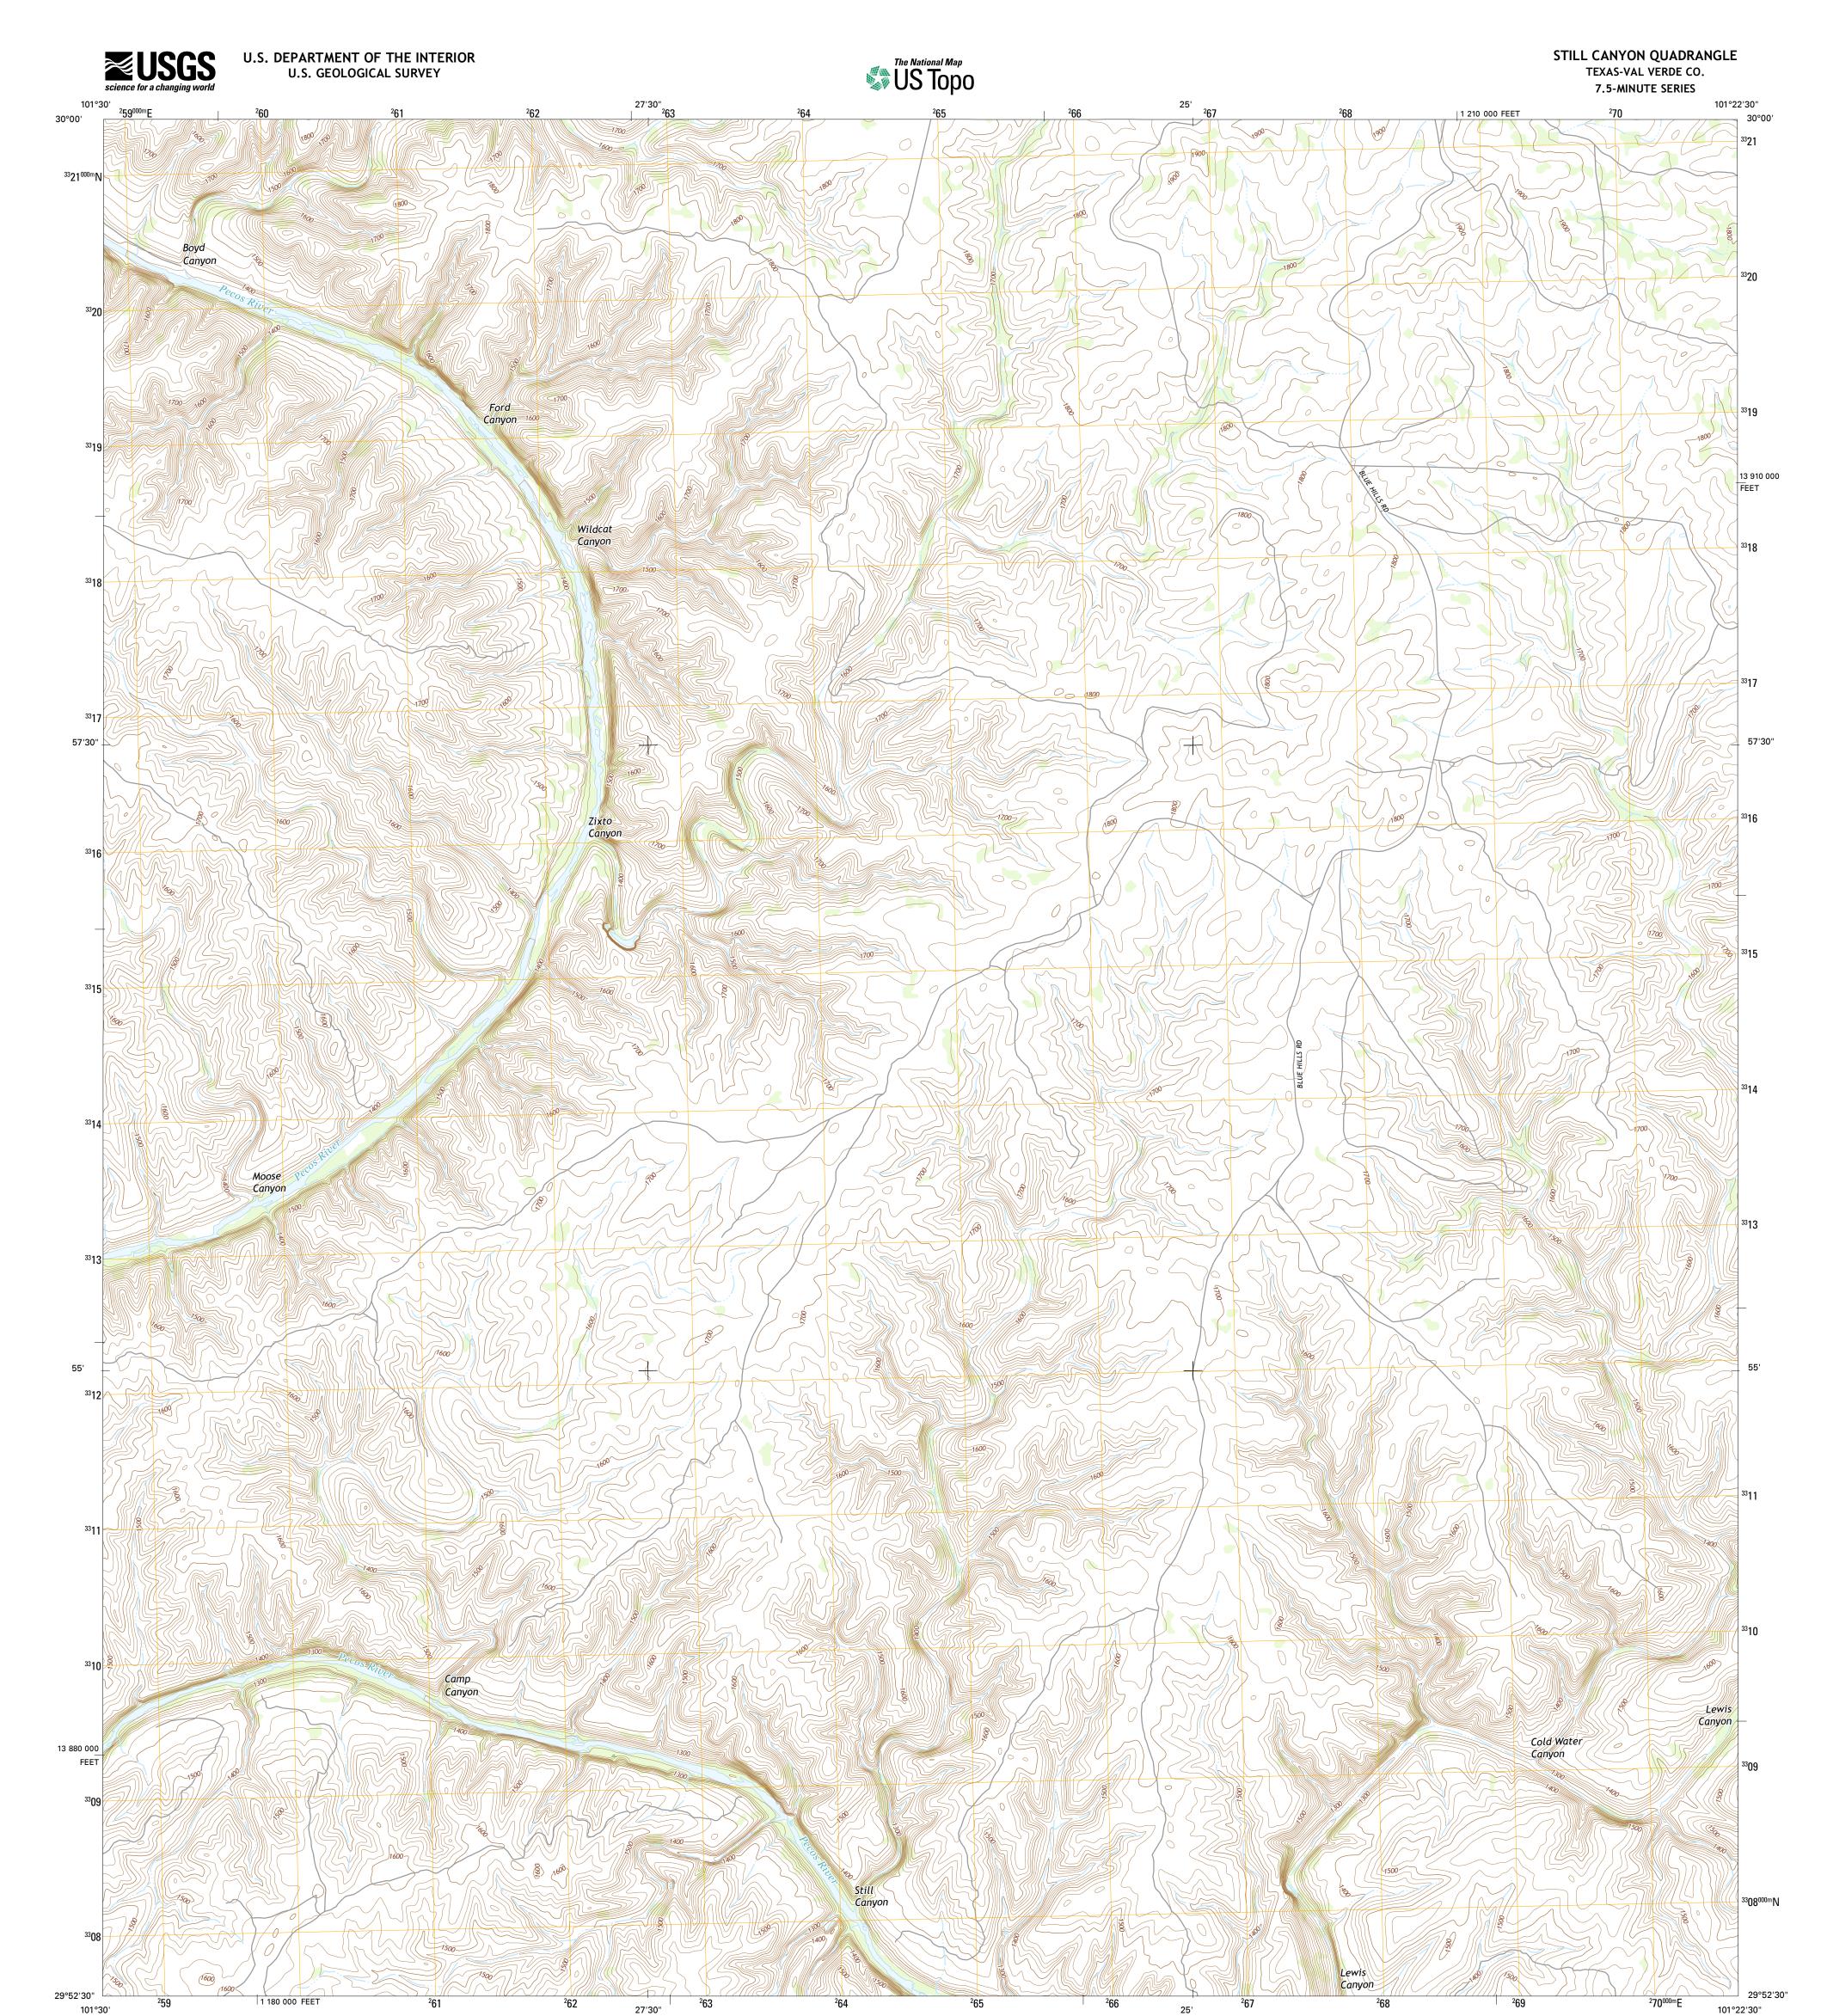

**Produced by the United States Geological Survey** North American Datum of 1983 (NAD83) World Geodetic System of 1984 (WGS84). Projection and 1 000-meter grid: Universal Transverse Mercator, Zone 14R 10 000-foot ticks: Texas Coordinate System of 1983 (south central zone)

This map is not a legal document. Boundaries may be generalized for this map scale. Private lands within government reservations may not be shown. Obtain permission before entering private lands. Imagery......NAIP, July 2014 Roads......GNIS, 2015 Names......GNIS, 2015 Hydrography......National Hydrography Dataset, 2014 Contours......National Elevation Dataset, 2006 Boundaries......Multiple sources; see metadata file 1972 - 2015

Wetlands......FWS National Wetlands Inventory 1977 - 2014

NSN. 7643016324K43203