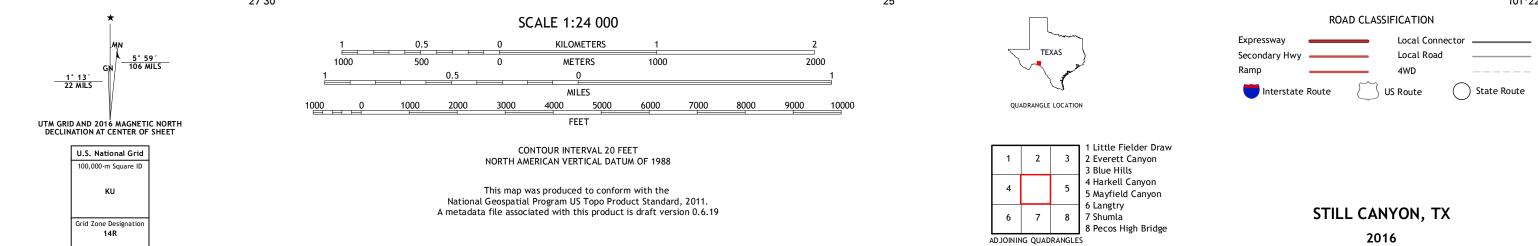

**Produced by the United States Geological Survey** North American Datum of 1983 (NAD83) World Geodetic System of 1984 (WGS84). Projection and 1 000-meter grid: Universal Transverse Mercator, Zone 14R 10 000-foot ticks: Texas Coordinate System of 1983 (south central zone)

This map is not a legal document. Boundaries may be generalized for this map scale. Private lands within government reservations may not be shown. Obtain permission before entering private lands. Imagery......NAIP, July 2014 Roads......GNIS, 2015 Names......GNIS, 2015 Hydrography......National Hydrography Dataset, 2014 Contours......National Elevation Dataset, 2006 Boundaries......Multiple sources; see metadata file 1972 - 2015