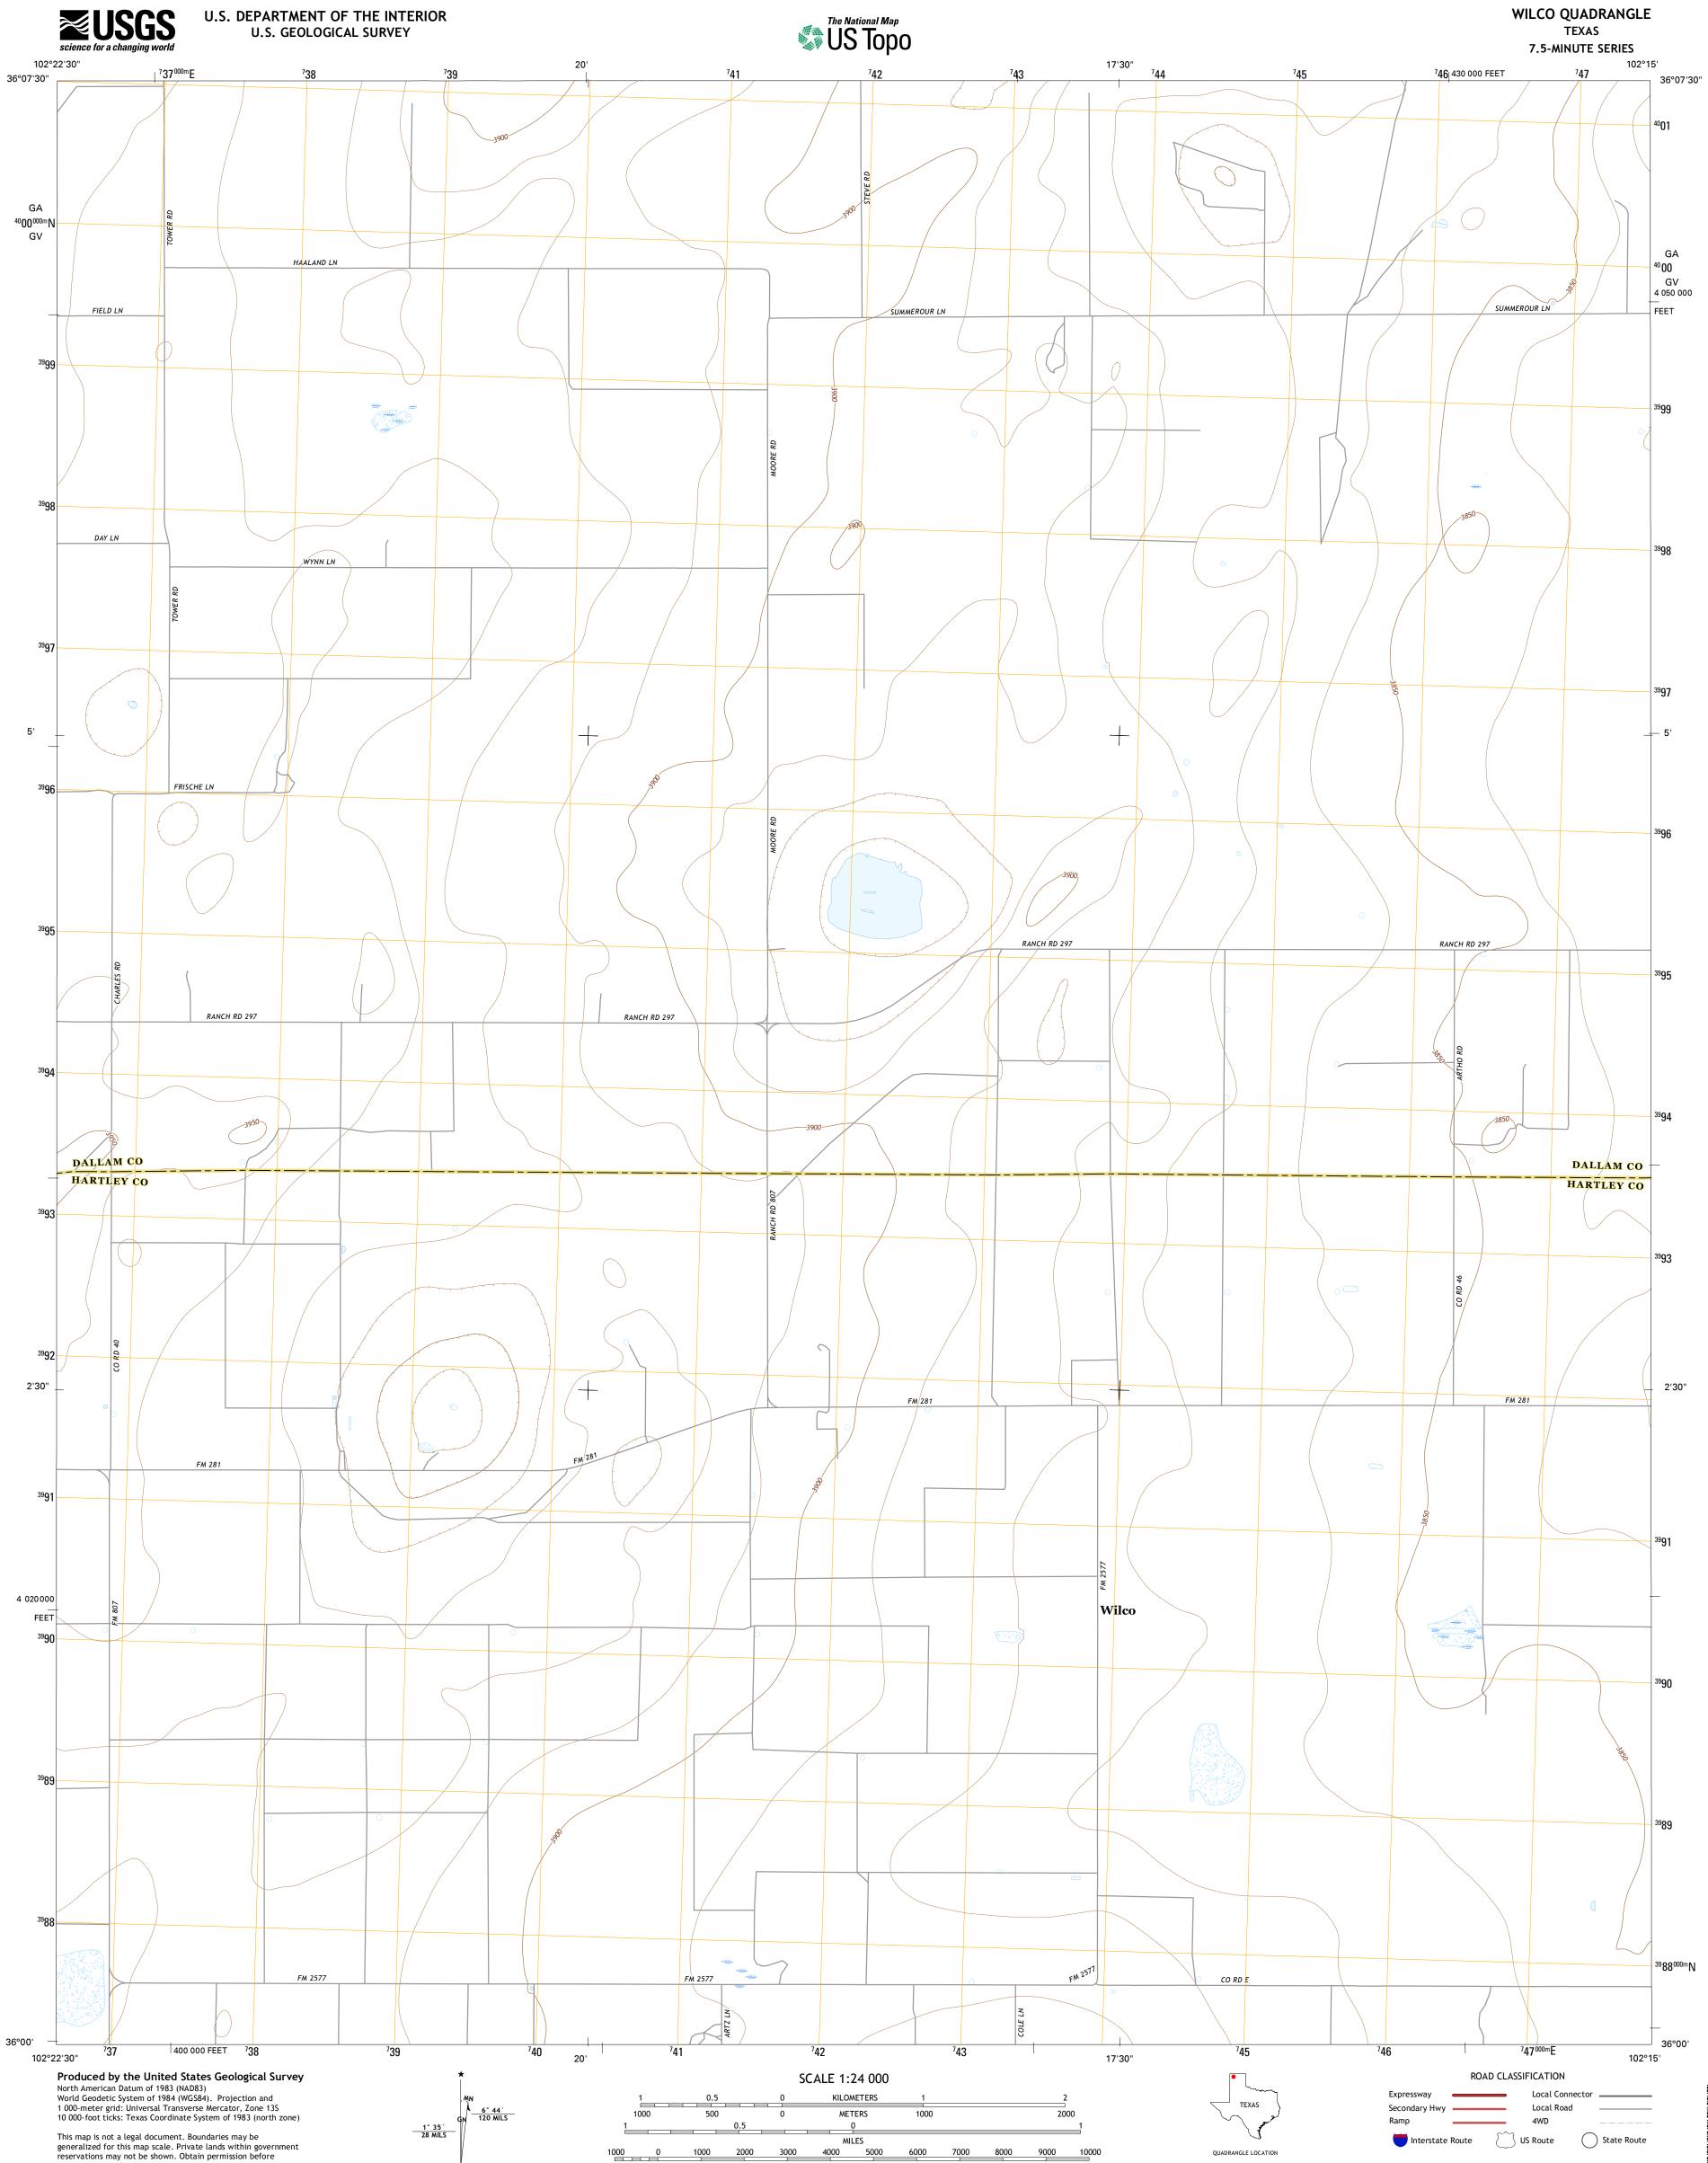

entering private lands.

| Imagery                 | NAIP, August 2014                 |
|-------------------------|-----------------------------------|
| Roads I                 | .S. Census Bureau, 2014 - 2015    |
| Names                   | GNIS, 2015                        |
| HydrographyNatio        | nal Hydrography Dataset, 2014     |
| ContoursNa              | tional Elevation Dataset, 2002    |
| BoundariesMultiple sour | es; see metadata file 1972 - 2015 |

Wetlands......FWS National Wetlands Inventory 1977 - 2014

UTM GRID AND 2016 MAGNETIC NORTH DECLINATION AT CENTER OF SHEET

U.S. National Grid

100,000-m Square ID

GV

Grid Zone Designatio 13S

\_\_\_\_\_40<sub>00</sub>

CONTOUR INTERVAL 10 FEET NORTH AMERICAN VERTICAL DATUM OF 1988

This map was produced to conform with the National Geospatial Program US Topo Product Standard, 2011. A metadata file associated with this product is draft version 0.6.19