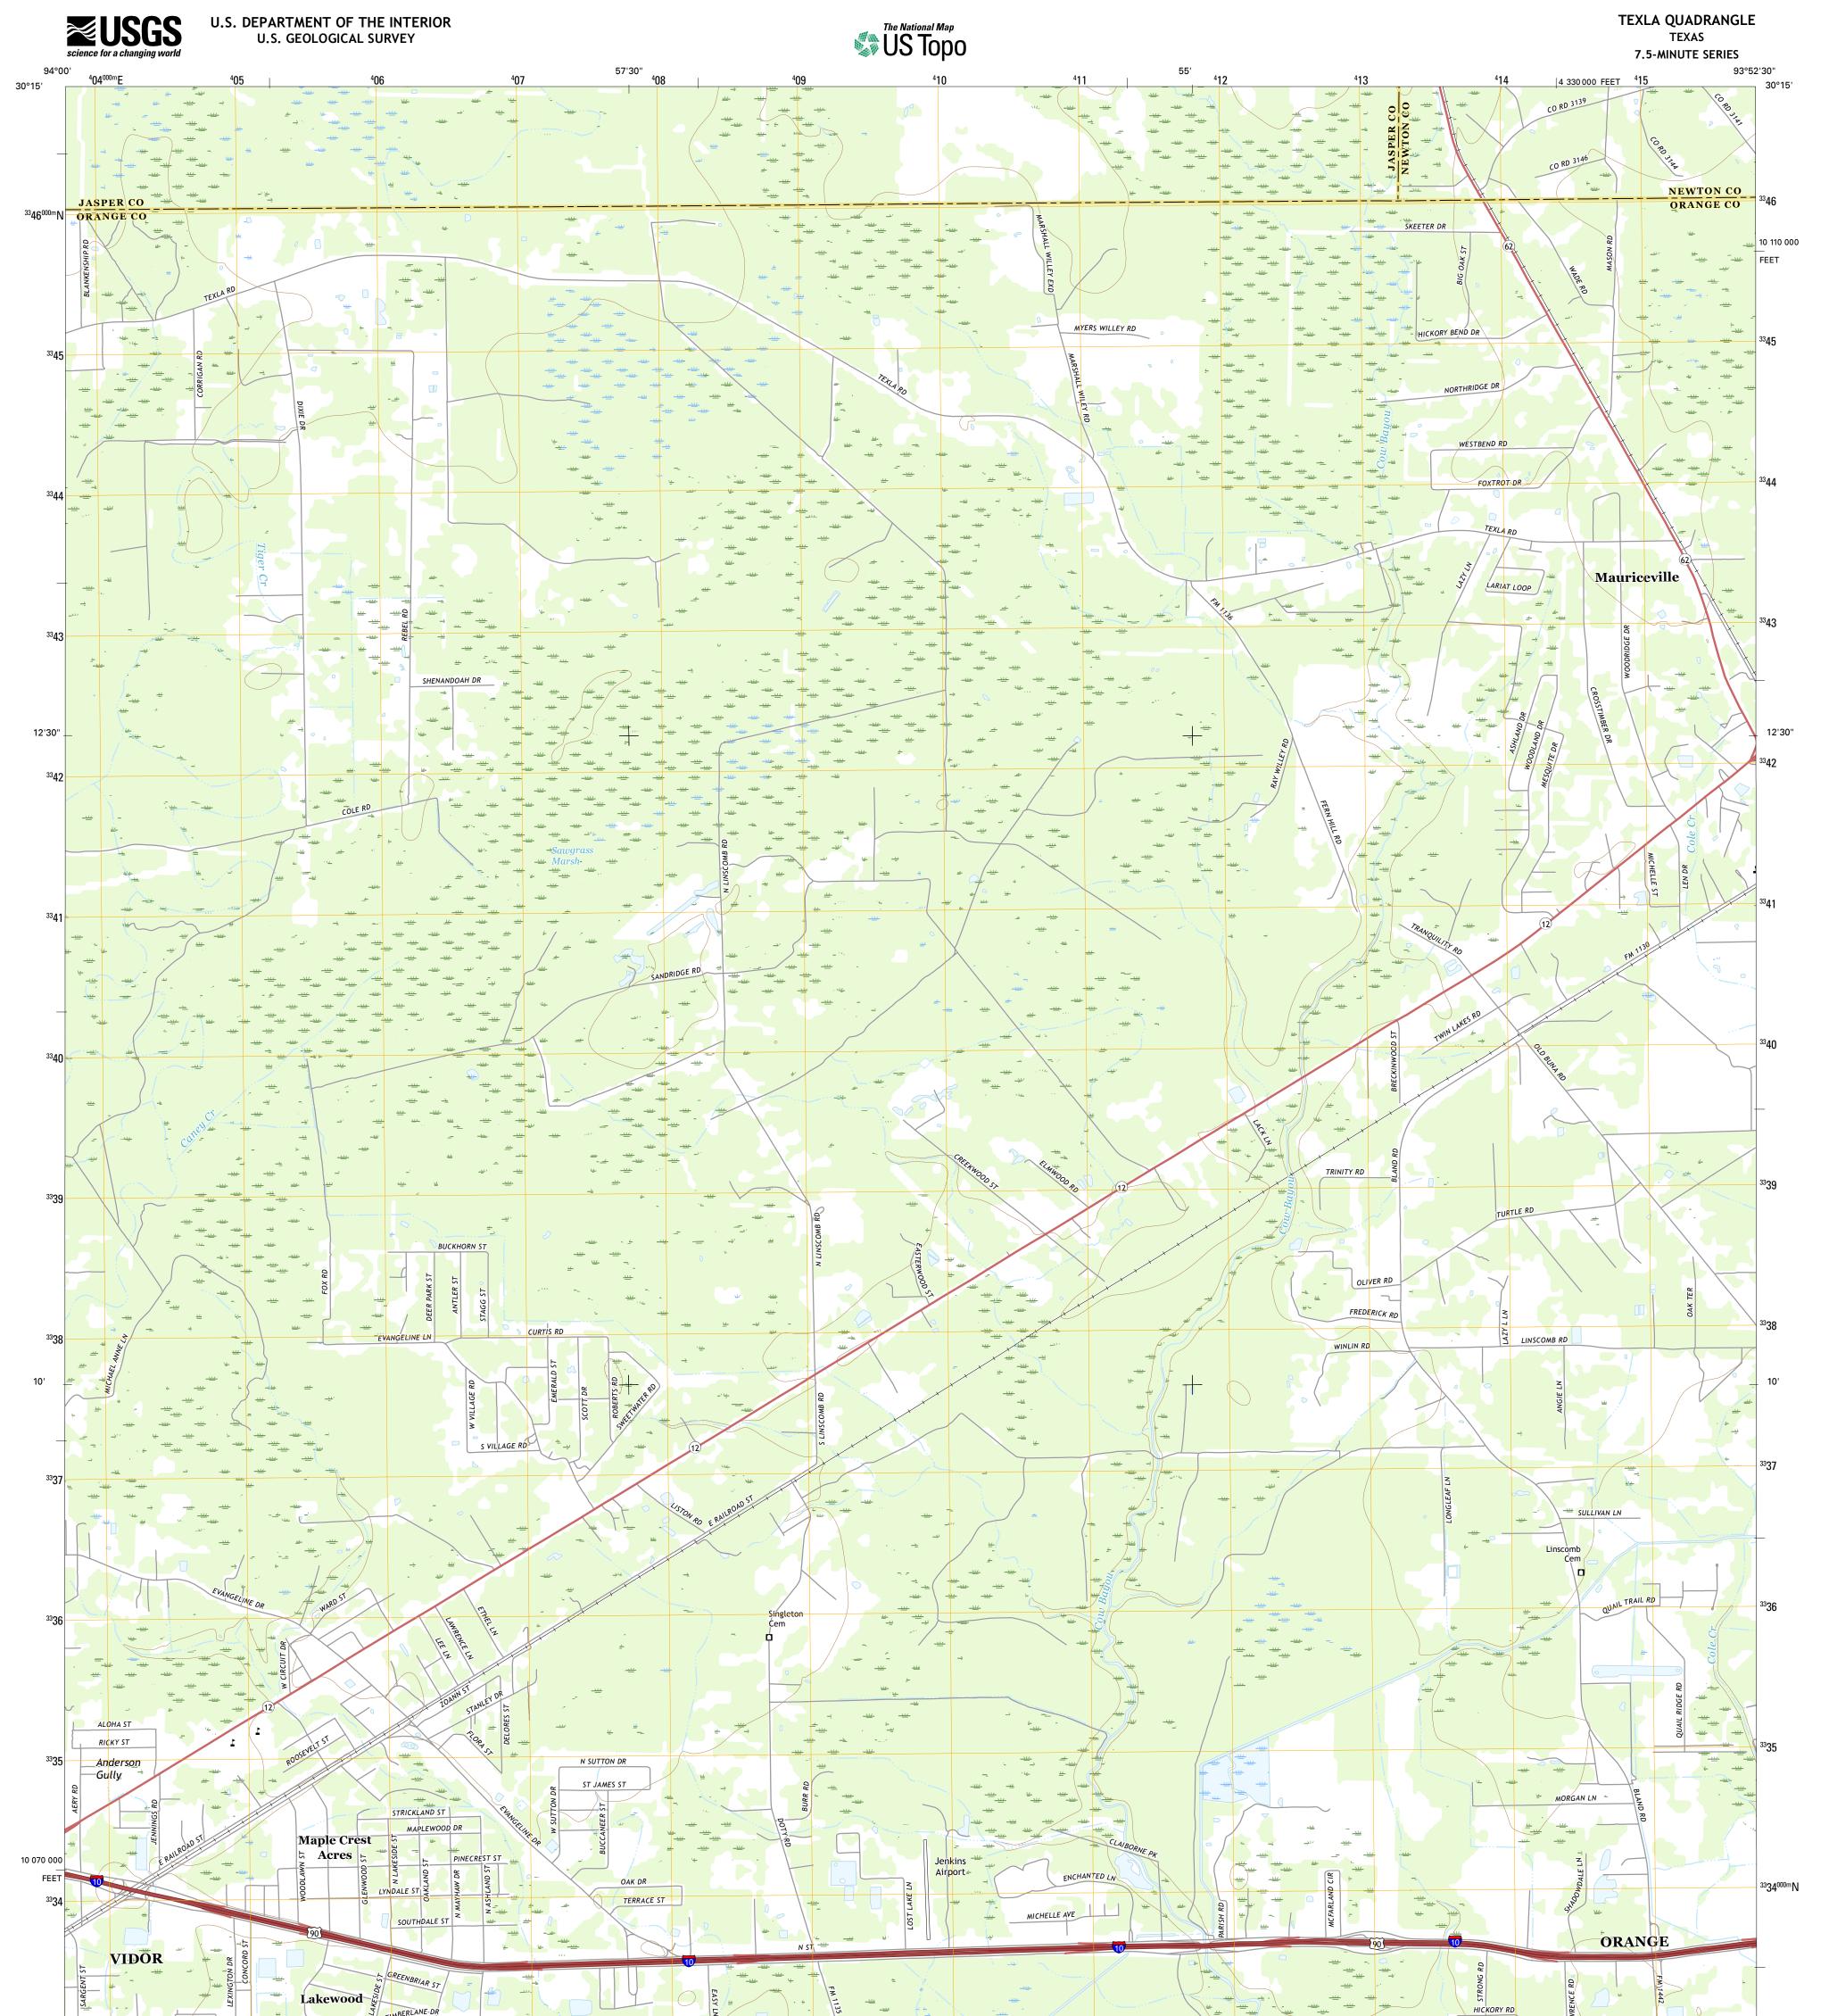

| Imagery     | NAIP, September 20                             | 014 |
|-------------|------------------------------------------------|-----|
| Roads       | U.S. Census Bureau, 2014 - 20                  | 015 |
| Names       | GNIS, 20                                       | 015 |
| Hydrography | National Hydrography Dataset, 20               | 014 |
| Contours    | National Elevation Dataset, 20                 | 004 |
| Boundaries  | .Multiple sources; see metadata file 1972 - 20 | 015 |
|             |                                                |     |

U.S. National Grid

100,000-m Square ID

VP

Grid Zone Designation 15R

Wetlands......FWS National Wetlands Inventory 1977 - 2014

CONTOUR INTERVAL 10 FEET NORTH AMERICAN VERTICAL DATUM OF 1988

This map was produced to conform with the National Geospatial Program US Topo Product Standard, 2011. A metadata file associated with this product is draft version 0.6.19

State Route

\_

415000mE

Local Connector 🗕

Local Road

4WD

TEXLA, TX

2016

## NSN. 7643016398586 NGA REF NO. USGSX24K44656

30°07'30"

93°52'30"