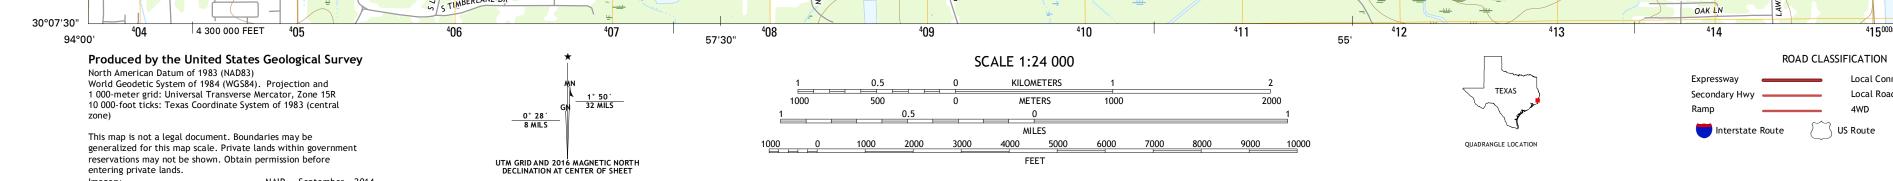

| Imagery     | NAIP, September 20                             | 014 |
|-------------|------------------------------------------------|-----|
| Roads       | U.S. Census Bureau, 2014 - 20                  | 015 |
| Names       | GNIS, 20                                       | 015 |
| Hydrography | National Hydrography Dataset, 20               | 014 |
| Contours    | National Elevation Dataset, 20                 | 004 |
| Boundaries  | .Multiple sources; see metadata file 1972 - 20 | 015 |
|             |                                                |     |

U.S. National Grid

100,000-m Square ID

VP

Grid Zone Designation 15R

Wetlands......FWS National Wetlands Inventory 1977 - 2014

CONTOUR INTERVAL 10 FEET NORTH AMERICAN VERTICAL DATUM OF 1988

This map was produced to conform with the National Geospatial Program US Topo Product Standard, 2011. A metadata file associated with this product is draft version 0.6.19

State Route

\_

415000mE

Local Connector 🗕

Local Road

4WD

TEXLA, TX

2016

## NSN. 7643016398586 NGA REF NO. USGSX24K44656

30°07'30"

93°52'30"