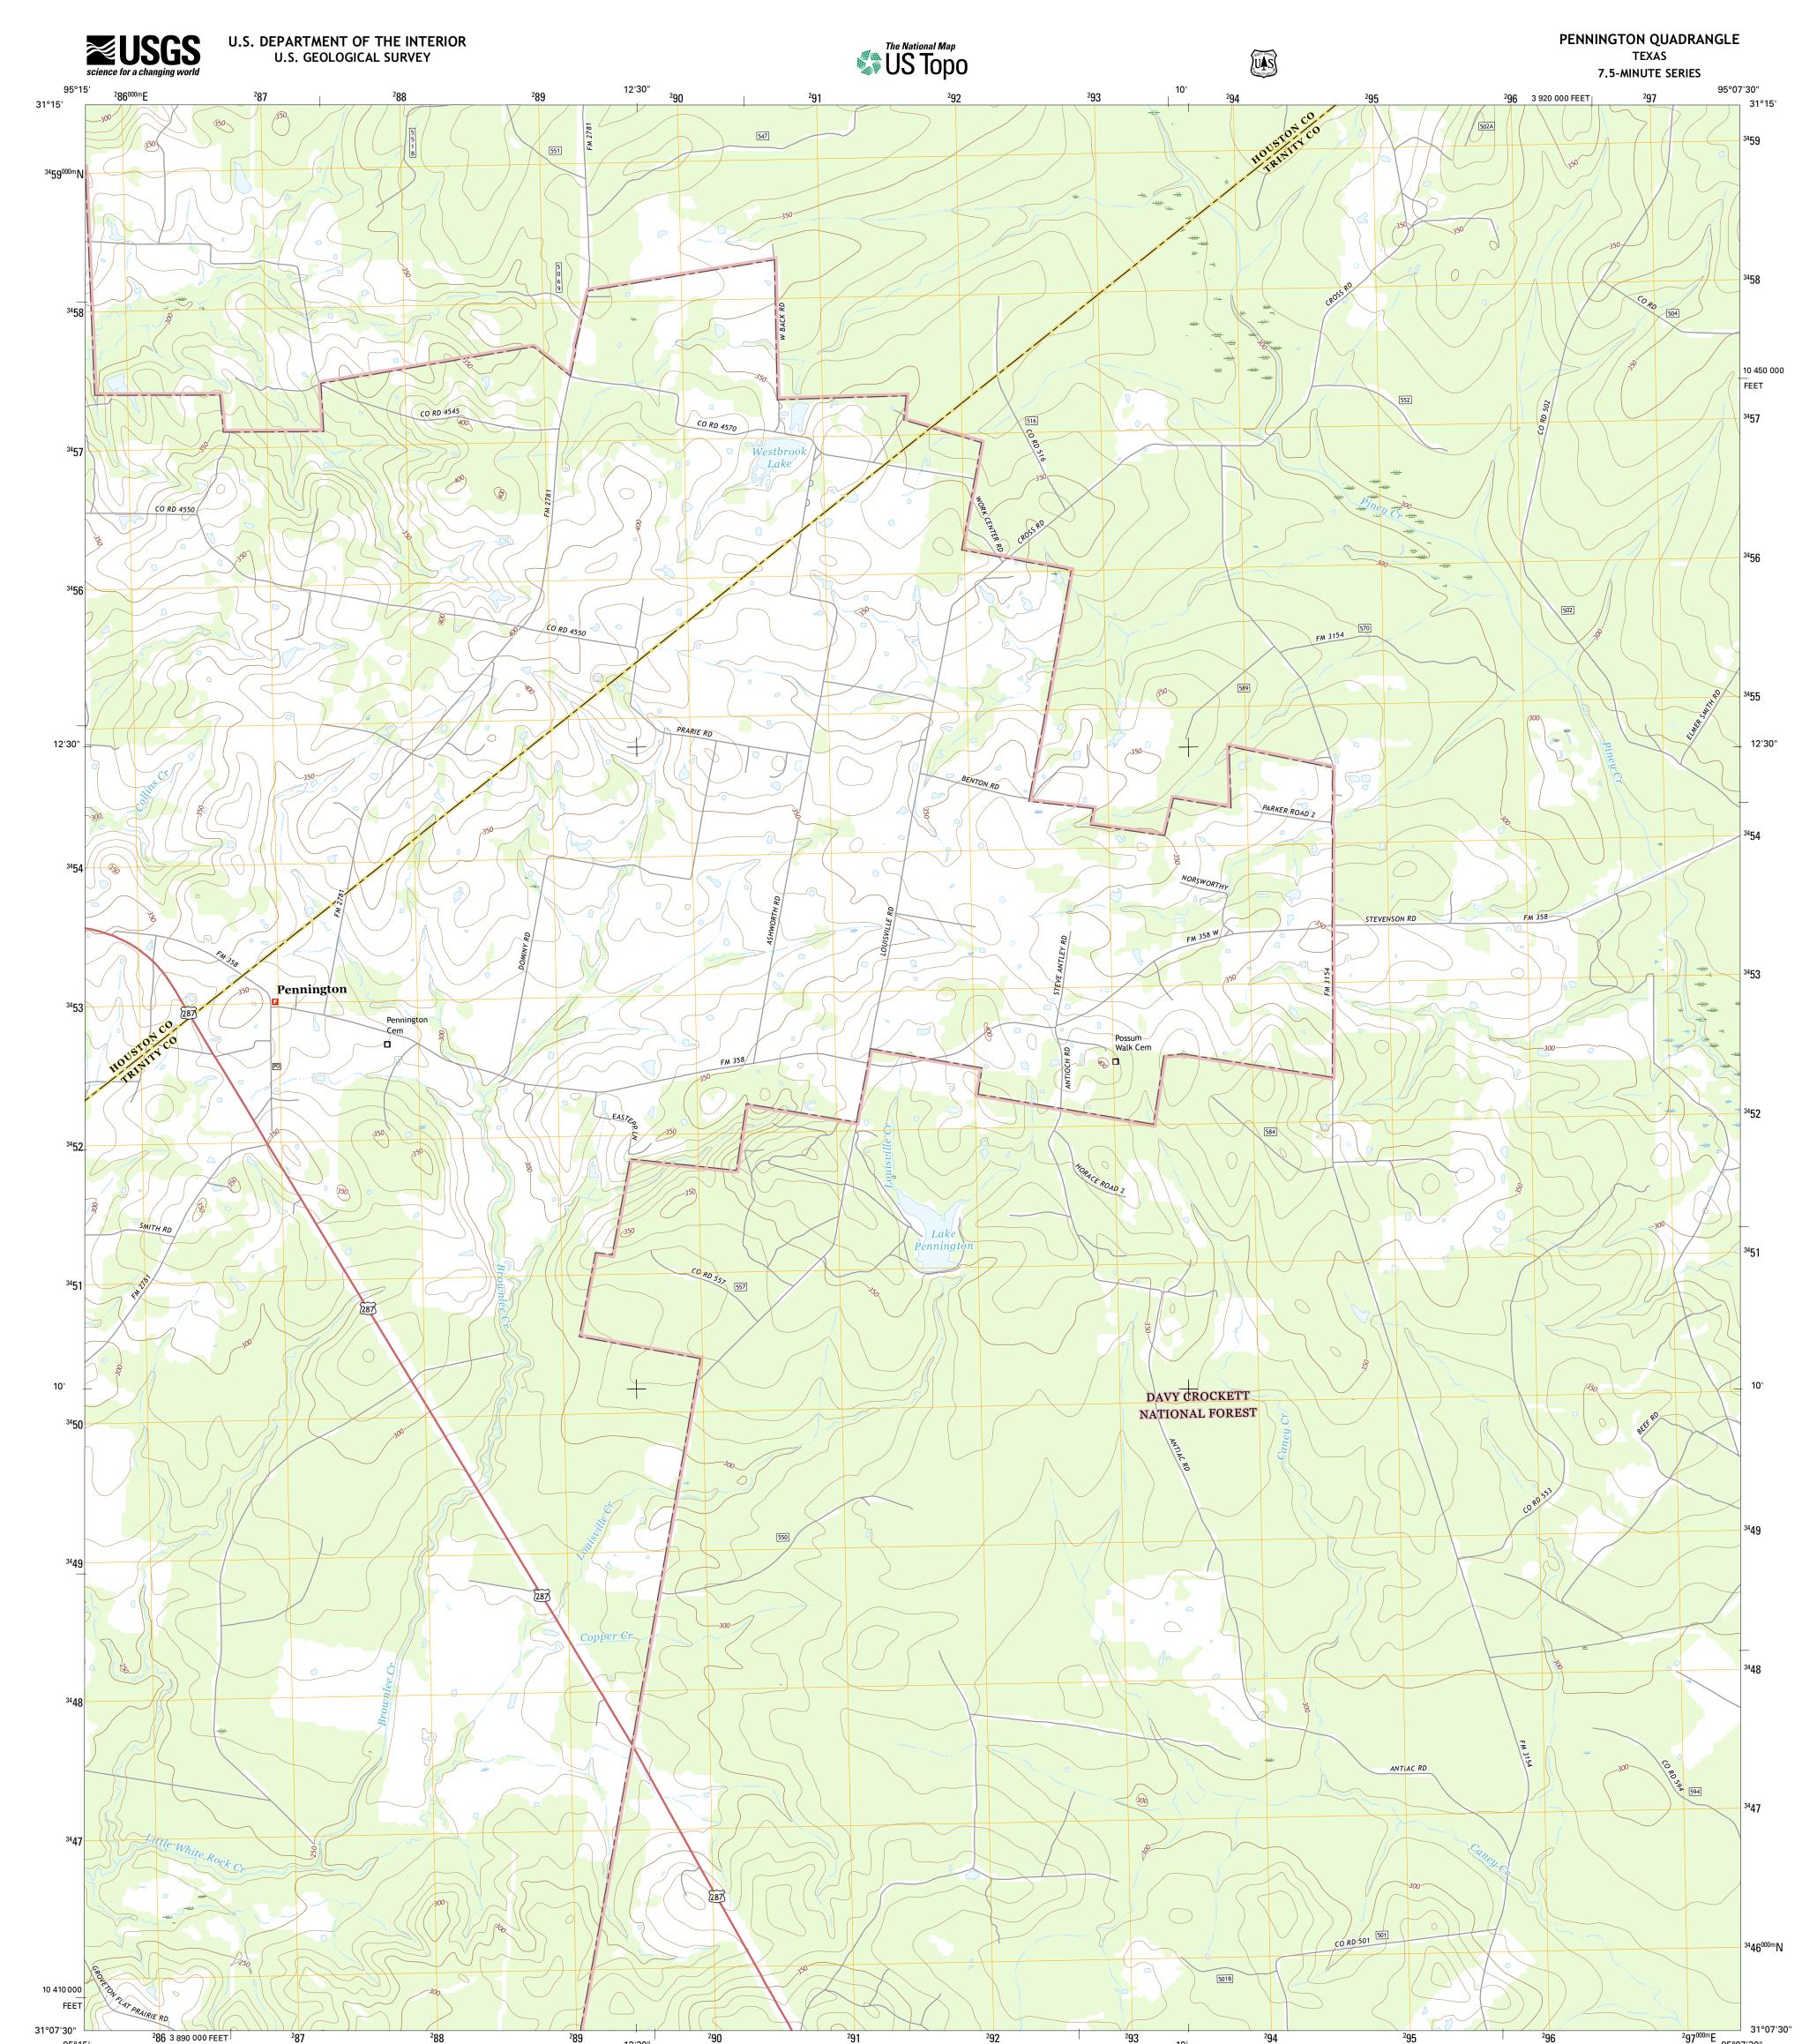

95°15'

**Produced by the United States Geological Survey** North American Datum of 1983 (NAD83) World Geodetic System of 1984 (WGS84). Projection and 1 000-meter grid: Universal Transverse Mercator, Zone 15R 10 000-foot ticks: Texas Coordinate System of 1983 (central zone)

<sup>2</sup>87

1° 8´ 20 MILS

ΤQ

This map is not a legal document. Boundaries may be generalized for this map scale. Private lands within government reservations may not be shown. Obtain permission before entering private lands. ....National Hydrography Dataset, 2014 .....National Elevation Dataset, 2003 Hydrography... Contours..... .....Multiple sources; see metadata file 1972 - 2015 Boundaries.....

Wetlands......FWS National Wetlands Inventory 1977 - 2014

<sup>2</sup>96

1 Berea

3 Centralia 4 Fodice

6 Glendale

7 Groveton West

8 Groveton East

5 Crecy