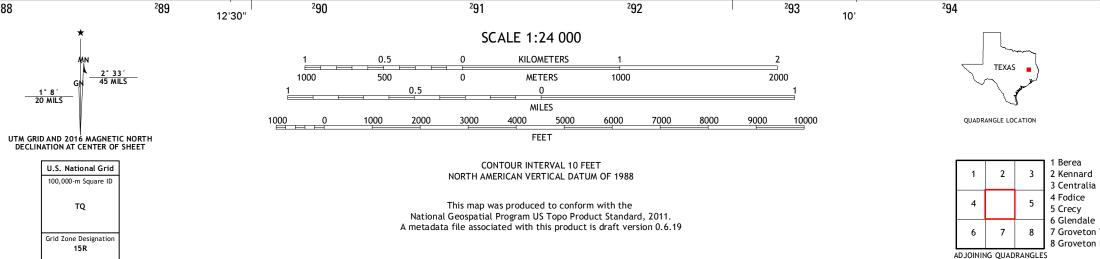

95°15'

**Produced by the United States Geological Survey** North American Datum of 1983 (NAD83) World Geodetic System of 1984 (WGS84). Projection and 1 000-meter grid: Universal Transverse Mercator, Zone 15R 10 000-foot ticks: Texas Coordinate System of 1983 (central zone)

<sup>2</sup>87

1° 8´ 20 MILS

ΤQ

This map is not a legal document. Boundaries may be generalized for this map scale. Private lands within government reservations may not be shown. Obtain permission before entering private lands. ....National Hydrography Dataset, 2014 .....National Elevation Dataset, 2003 Hydrography... Contours..... .....Multiple sources; see metadata file 1972 - 2015 Boundaries.....

Wetlands......FWS National Wetlands Inventory 1977 - 2014

<sup>2</sup>96

1 Berea

3 Centralia 4 Fodice

6 Glendale

7 Groveton West

8 Groveton East

5 Crecy