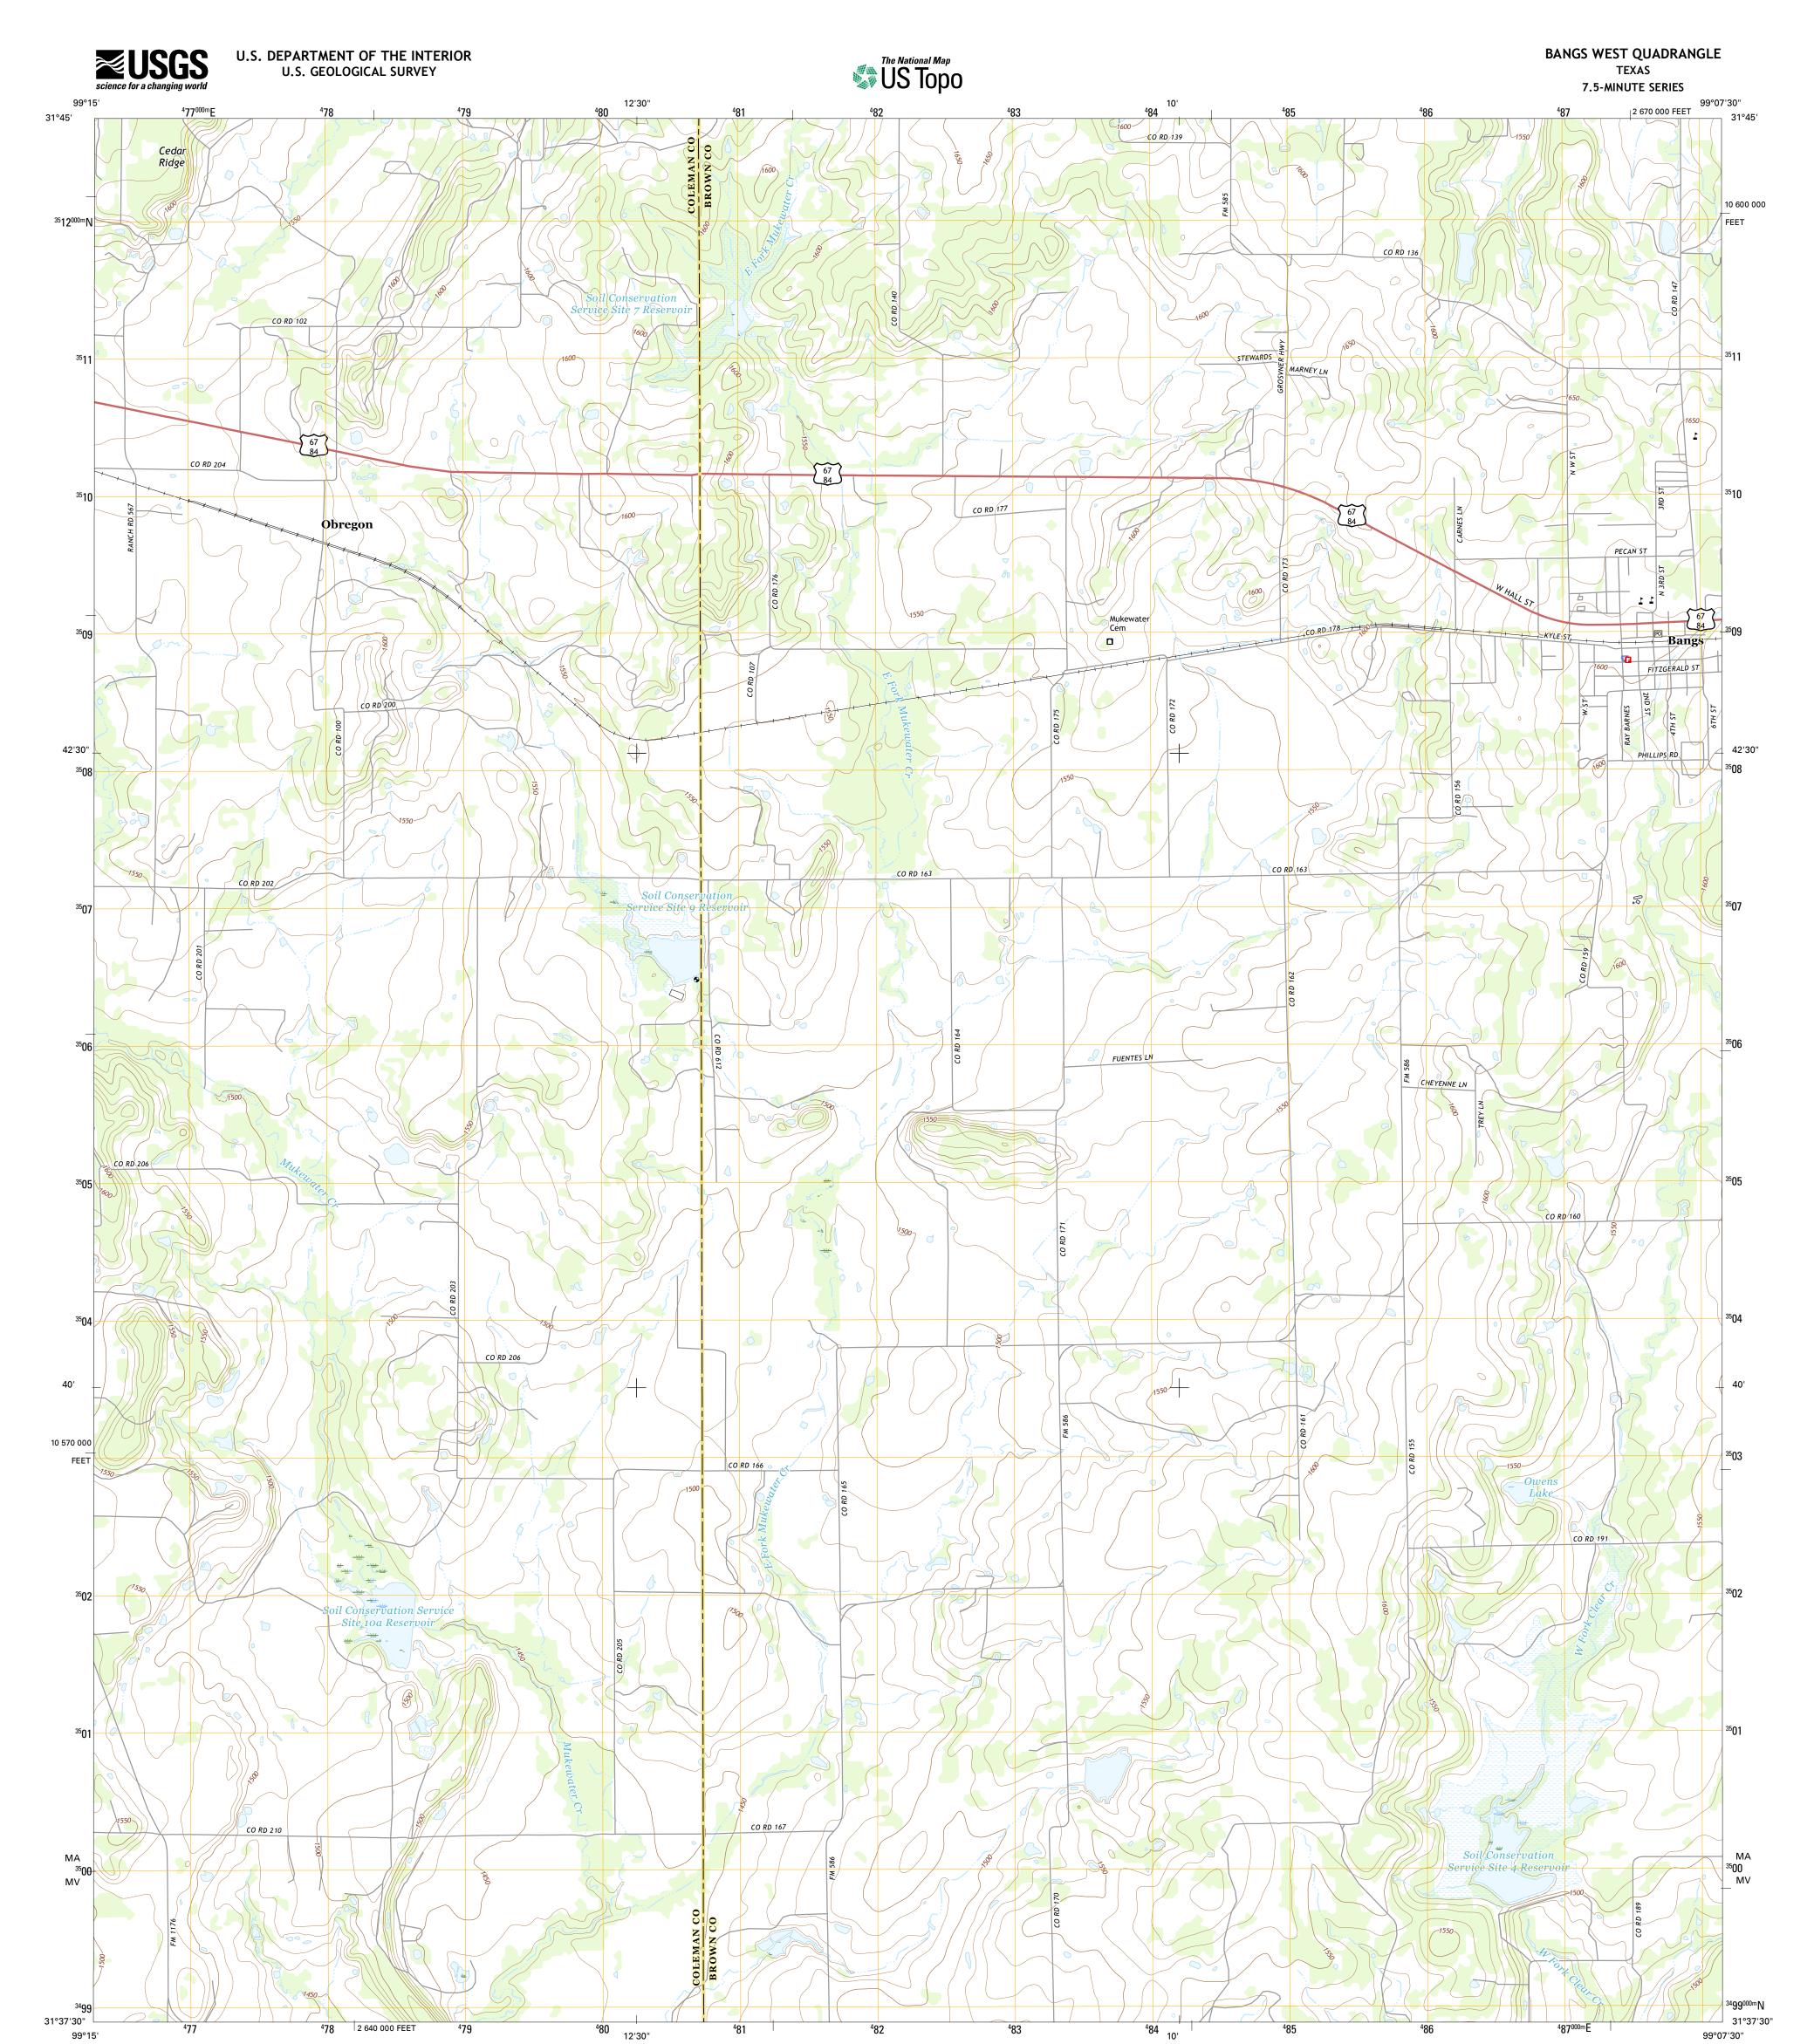

Produced by the United States Geological Survey North American Datum of 1983 (NAD83) World Geodetic System of 1984 (WGS84). Projection and 1 000-meter grid: Universal Transverse Mercator, Zone 14R 10 000-foot ticks: Texas Coordinate System of 1983 (central zone)

Wetlands......FWS National Wetlands Inventory 1977 - 2014

UTM GRID AND 2016 MAGNETIC NORTH DECLINATION AT CENTER OF SHEET U.S. National Grid 100,000-m Square ID MA 3500 Grid Zone Designation 14R



This map was produced to conform with the National Geospatial Program US Topo Product Standard, 2011. A metadata file associated with this product is draft version 0.6.19





BANGS WEST, TX 2016