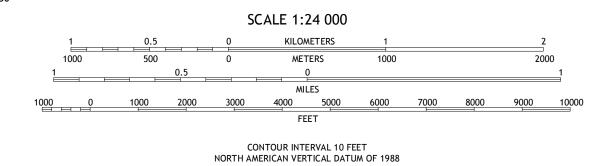

Produced by the United States Geological Survey North American Datum of 1983 (NAD83) World Geodetic System of 1984 (WGS84). Projection and 1 000-meter grid: Universal Transverse Mercator, Zone 14R 10 000-foot ticks: Texas Coordinate System of 1983 (central zone)

Wetlands......FWS National Wetlands Inventory 1977 - 2014

UTM GRID AND 2016 MAGNETIC NORTH DECLINATION AT CENTER OF SHEET U.S. National Grid 100,000-m Square ID MA 3500 Grid Zone Designation 14R



This map was produced to conform with the National Geospatial Program US Topo Product Standard, 2011. A metadata file associated with this product is draft version 0.6.19





BANGS WEST, TX 2016