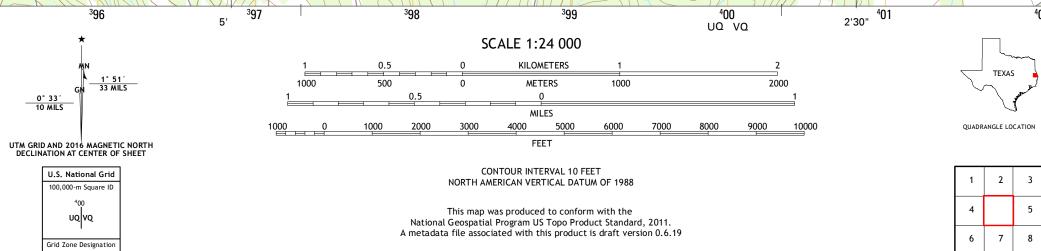

<sup>3</sup>94

4 240 000 FEET

<sup>3</sup>95

<sup>3</sup>96

0° 33′ 10 MILS

U.S. National Grid

100,000-m Square ID

Grid Zone Designation 15R