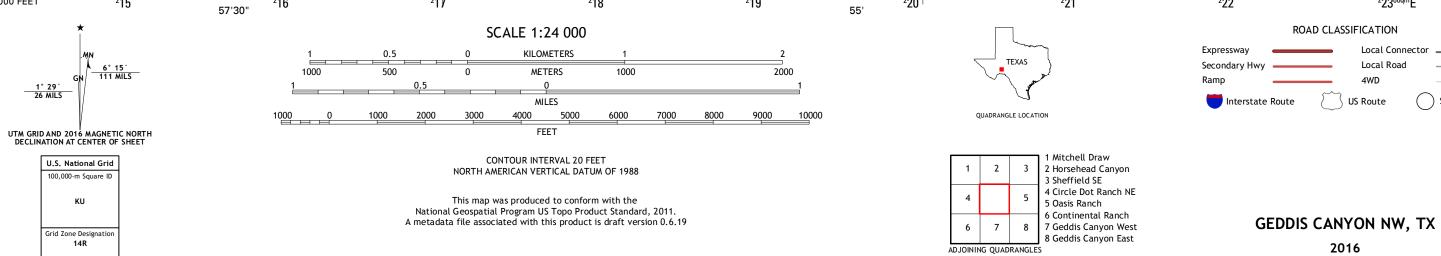

Produced by the United States Geological Survey North American Datum of 1983 (NAD83) World Geodetic System of 1984 (WGS84). Projection and 1 000-meter grid: Universal Transverse Mercator, Zone 14R 10 000-foot ticks: Texas Coordinate System of 1983 (south central zone)

This map is not a legal document. Boundaries may be generalized for this map scale. Private lands within government reservations may not be shown. Obtain permission before entering private lands.

| ImageryNAIP, August                                  | 2014 |
|------------------------------------------------------|------|
| Roads U.S. Census Bureau, 2014 -                     | 2015 |
| NamesGNIS,                                           | 2015 |
| HydrographyDational Hydrography Dataset,             | 2014 |
| Contours Dational Elevation Dataset,                 | 2006 |
| BoundariesMultiple sources; see metadata file 1972 - | 2015 |

Wetlands......FWS National Wetlands Inventory 1977 - 2014

NSN. 7643016396280 NGA REF NO. USGSX24K17014

ROAD CLASSIFICATION

US Route

2016

\_\_\_\_\_

\_

Local Connector 🗕

\_\_\_\_

State Route

Local Road

4WD