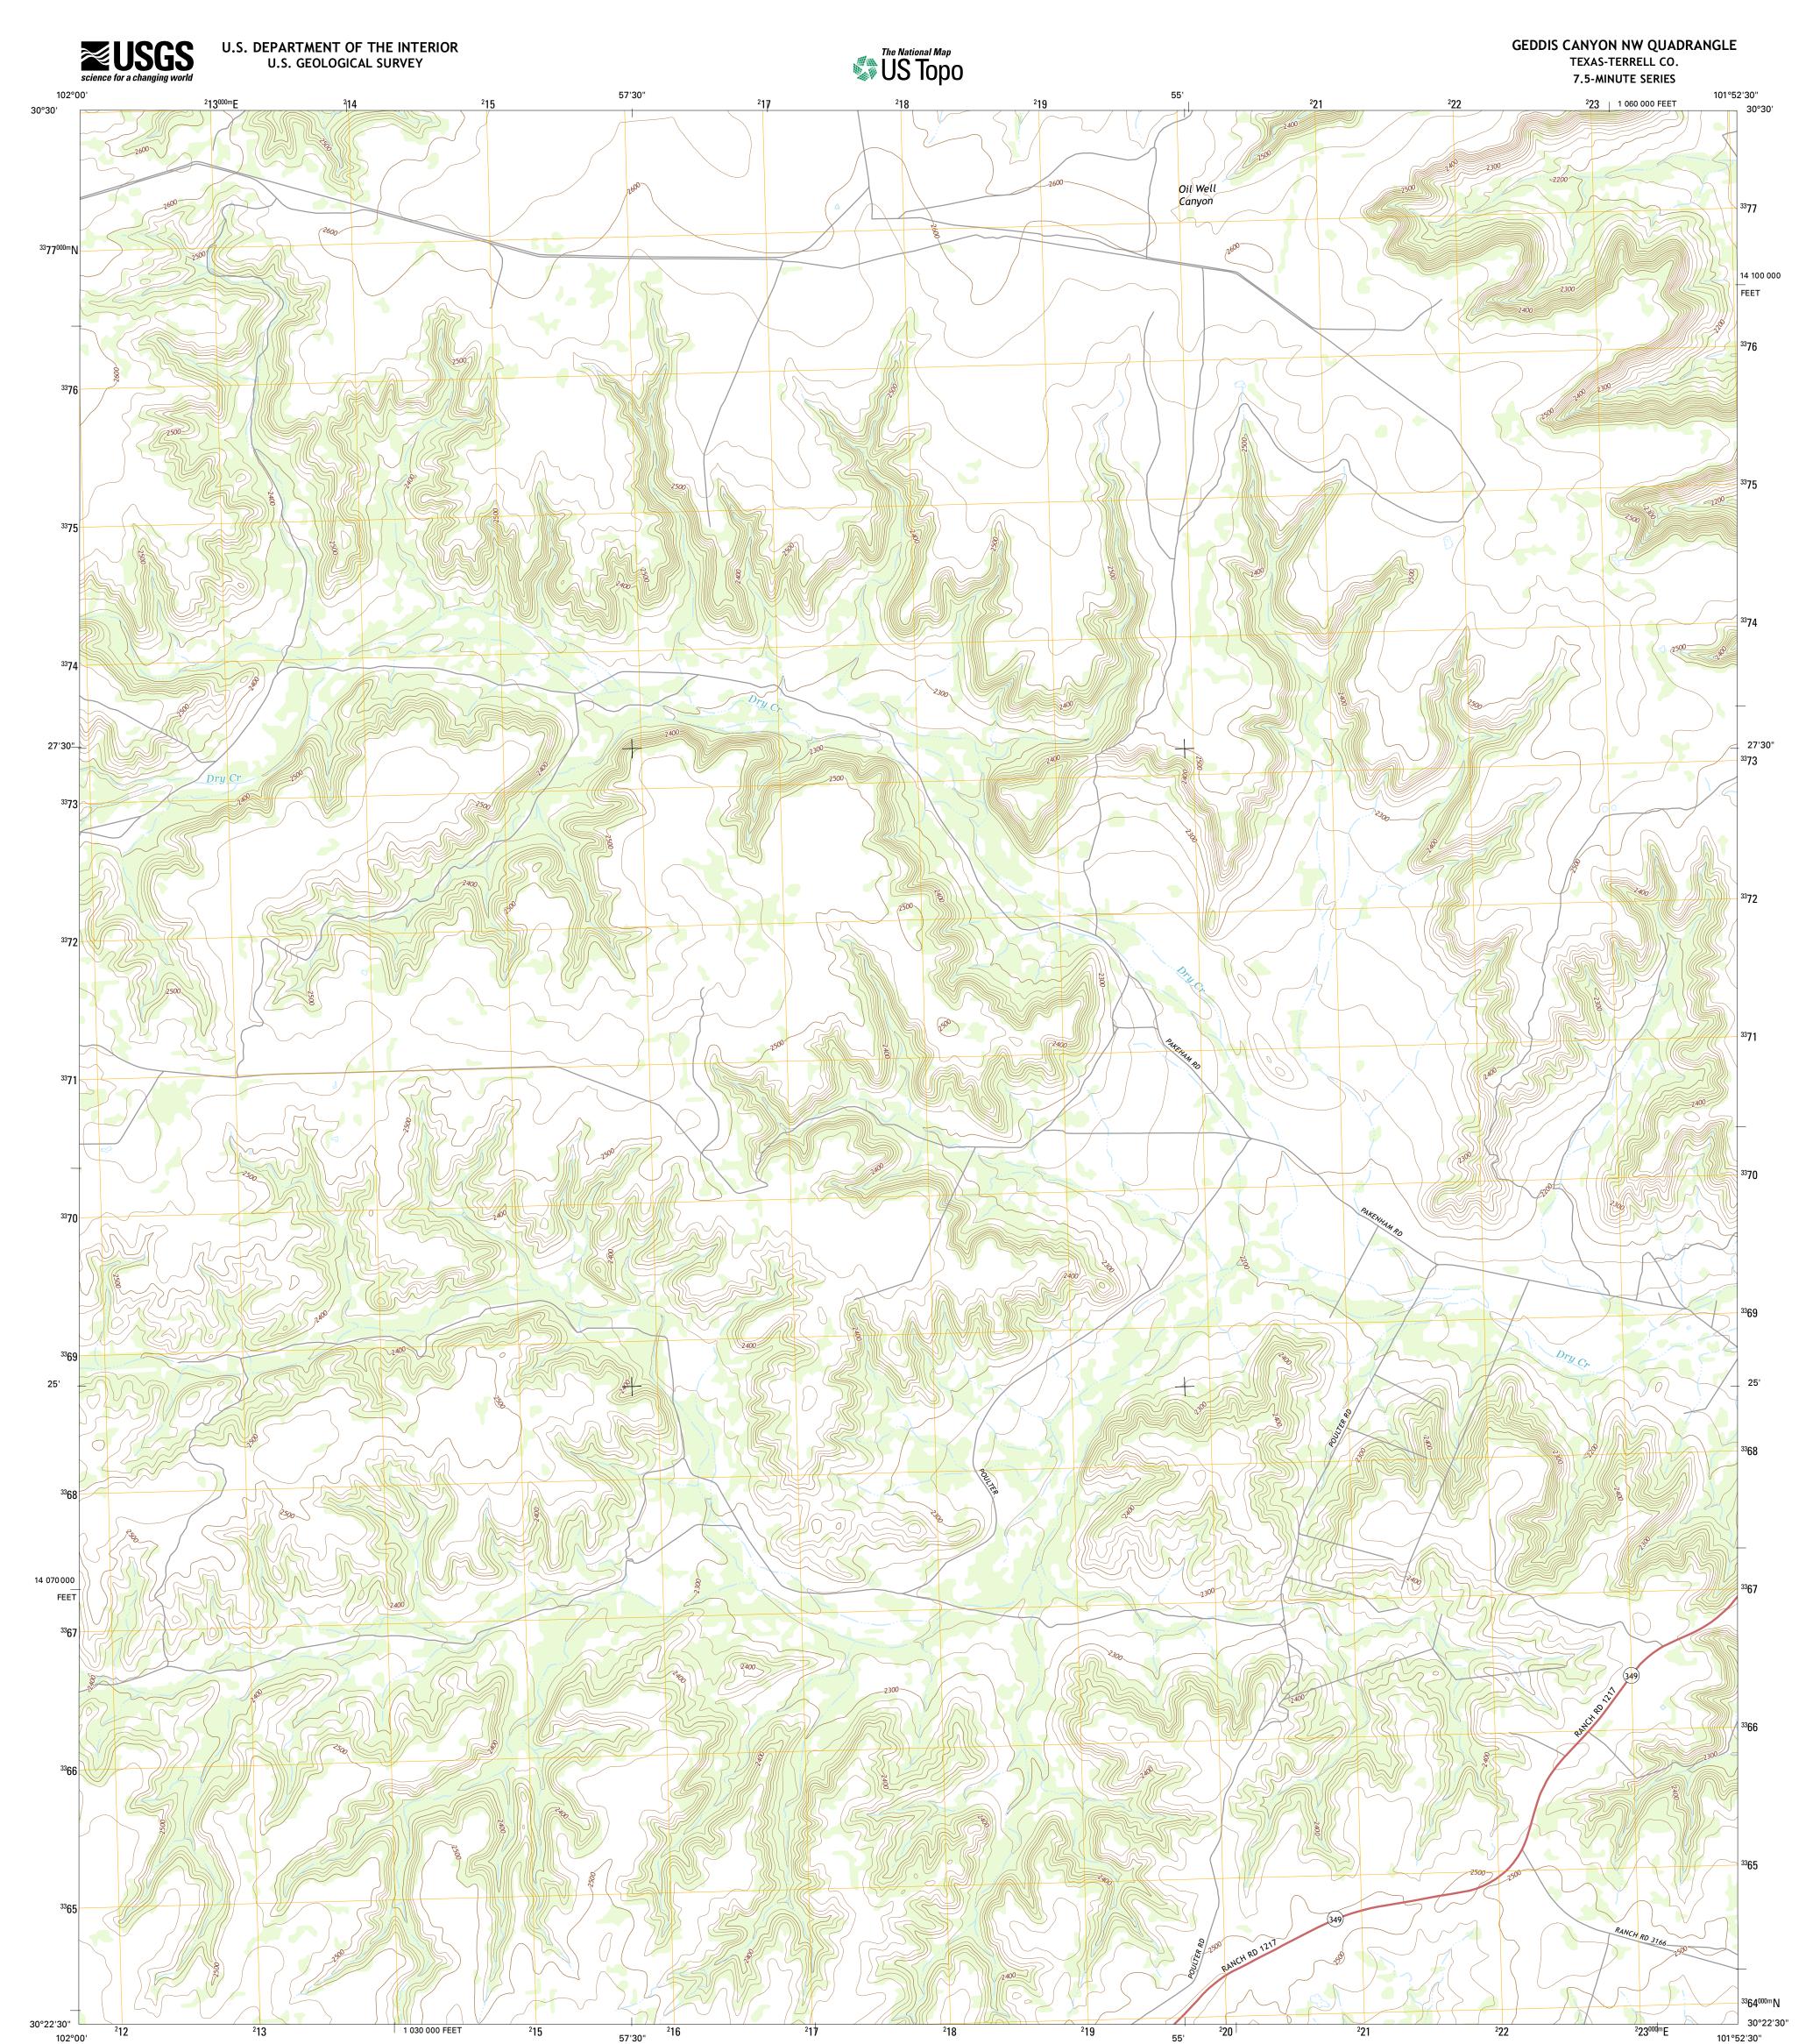

Produced by the United States Geological Survey North American Datum of 1983 (NAD83) World Geodetic System of 1984 (WGS84). Projection and 1 000-meter grid: Universal Transverse Mercator, Zone 14R 10 000-foot ticks: Texas Coordinate System of 1983 (south central zone)

This map is not a legal document. Boundaries may be generalized for this map scale. Private lands within government reservations may not be shown. Obtain permission before entering private lands.

| ImageryNAIP, August                                  | 2014 |
|------------------------------------------------------|------|
| Roads U.S. Census Bureau, 2014 -                     | 2015 |
| NamesGNIS,                                           | 2015 |
| HydrographyDational Hydrography Dataset,             | 2014 |
| Contours Dational Elevation Dataset,                 | 2006 |
| BoundariesMultiple sources; see metadata file 1972 - | 2015 |

Wetlands......FWS National Wetlands Inventory 1977 - 2014

NSN. 7643016396280 NGA REF NO. USGSX24K17014

ROAD CLASSIFICATION

US Route

2016

\_\_\_\_\_

\_

Local Connector 🗕