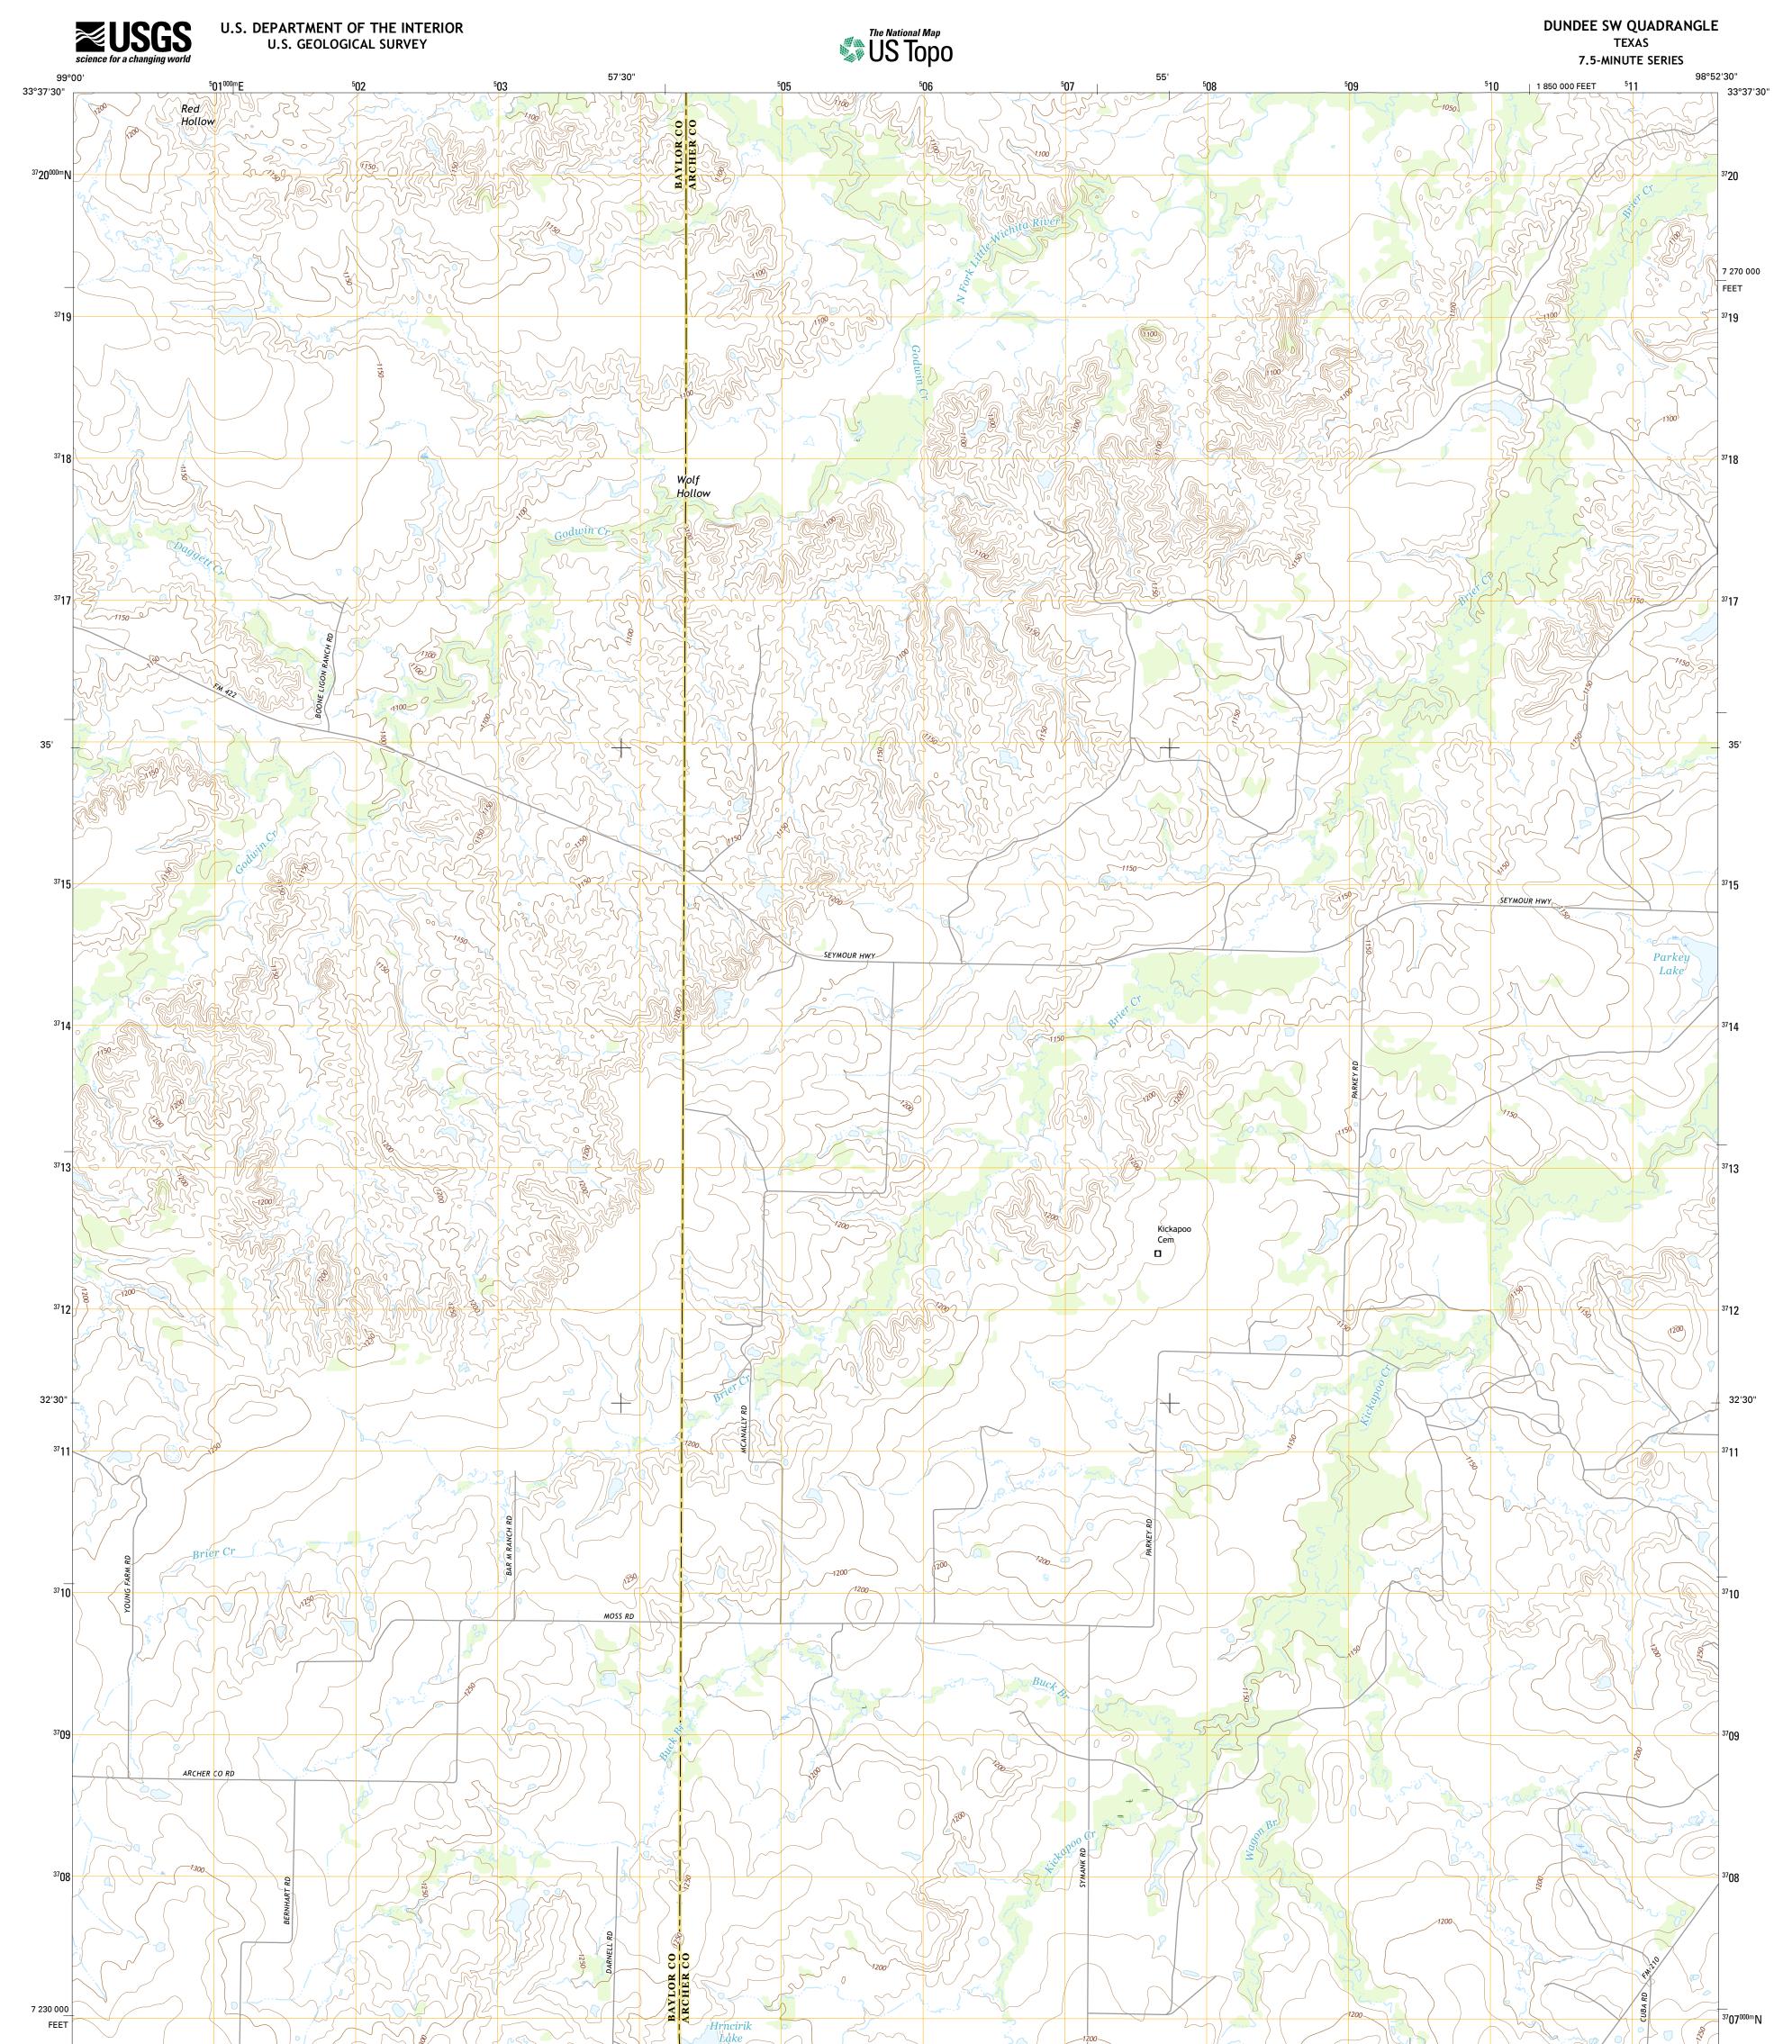

<sup>5</sup>11<sup>000m</sup>E

\_\_\_\_

State Route

DUNDEE SW, TX 2016

33°30'

98°52'30"