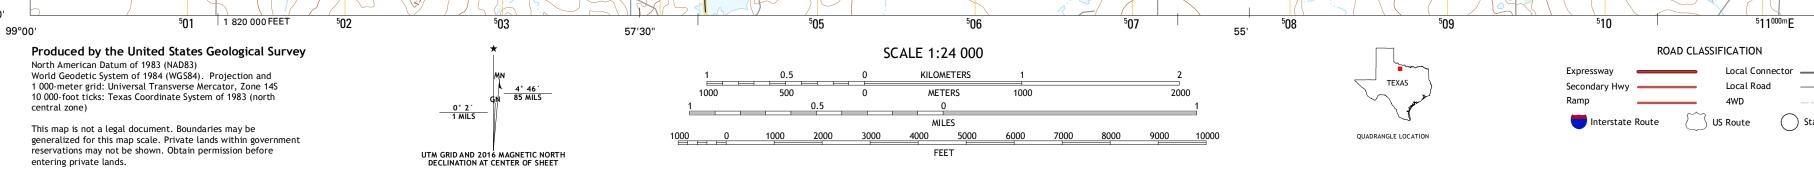

Wetlands......FWS National Wetlands Inventory 1977 - 2014

U.S. National Grid

100,000-m Square ID

NC

Grid Zone Designation 14S

This map was produced to conform with the National Geospatial Program US Topo Product Standard, 2011. A metadata file associated with this product is draft version 0.6.19