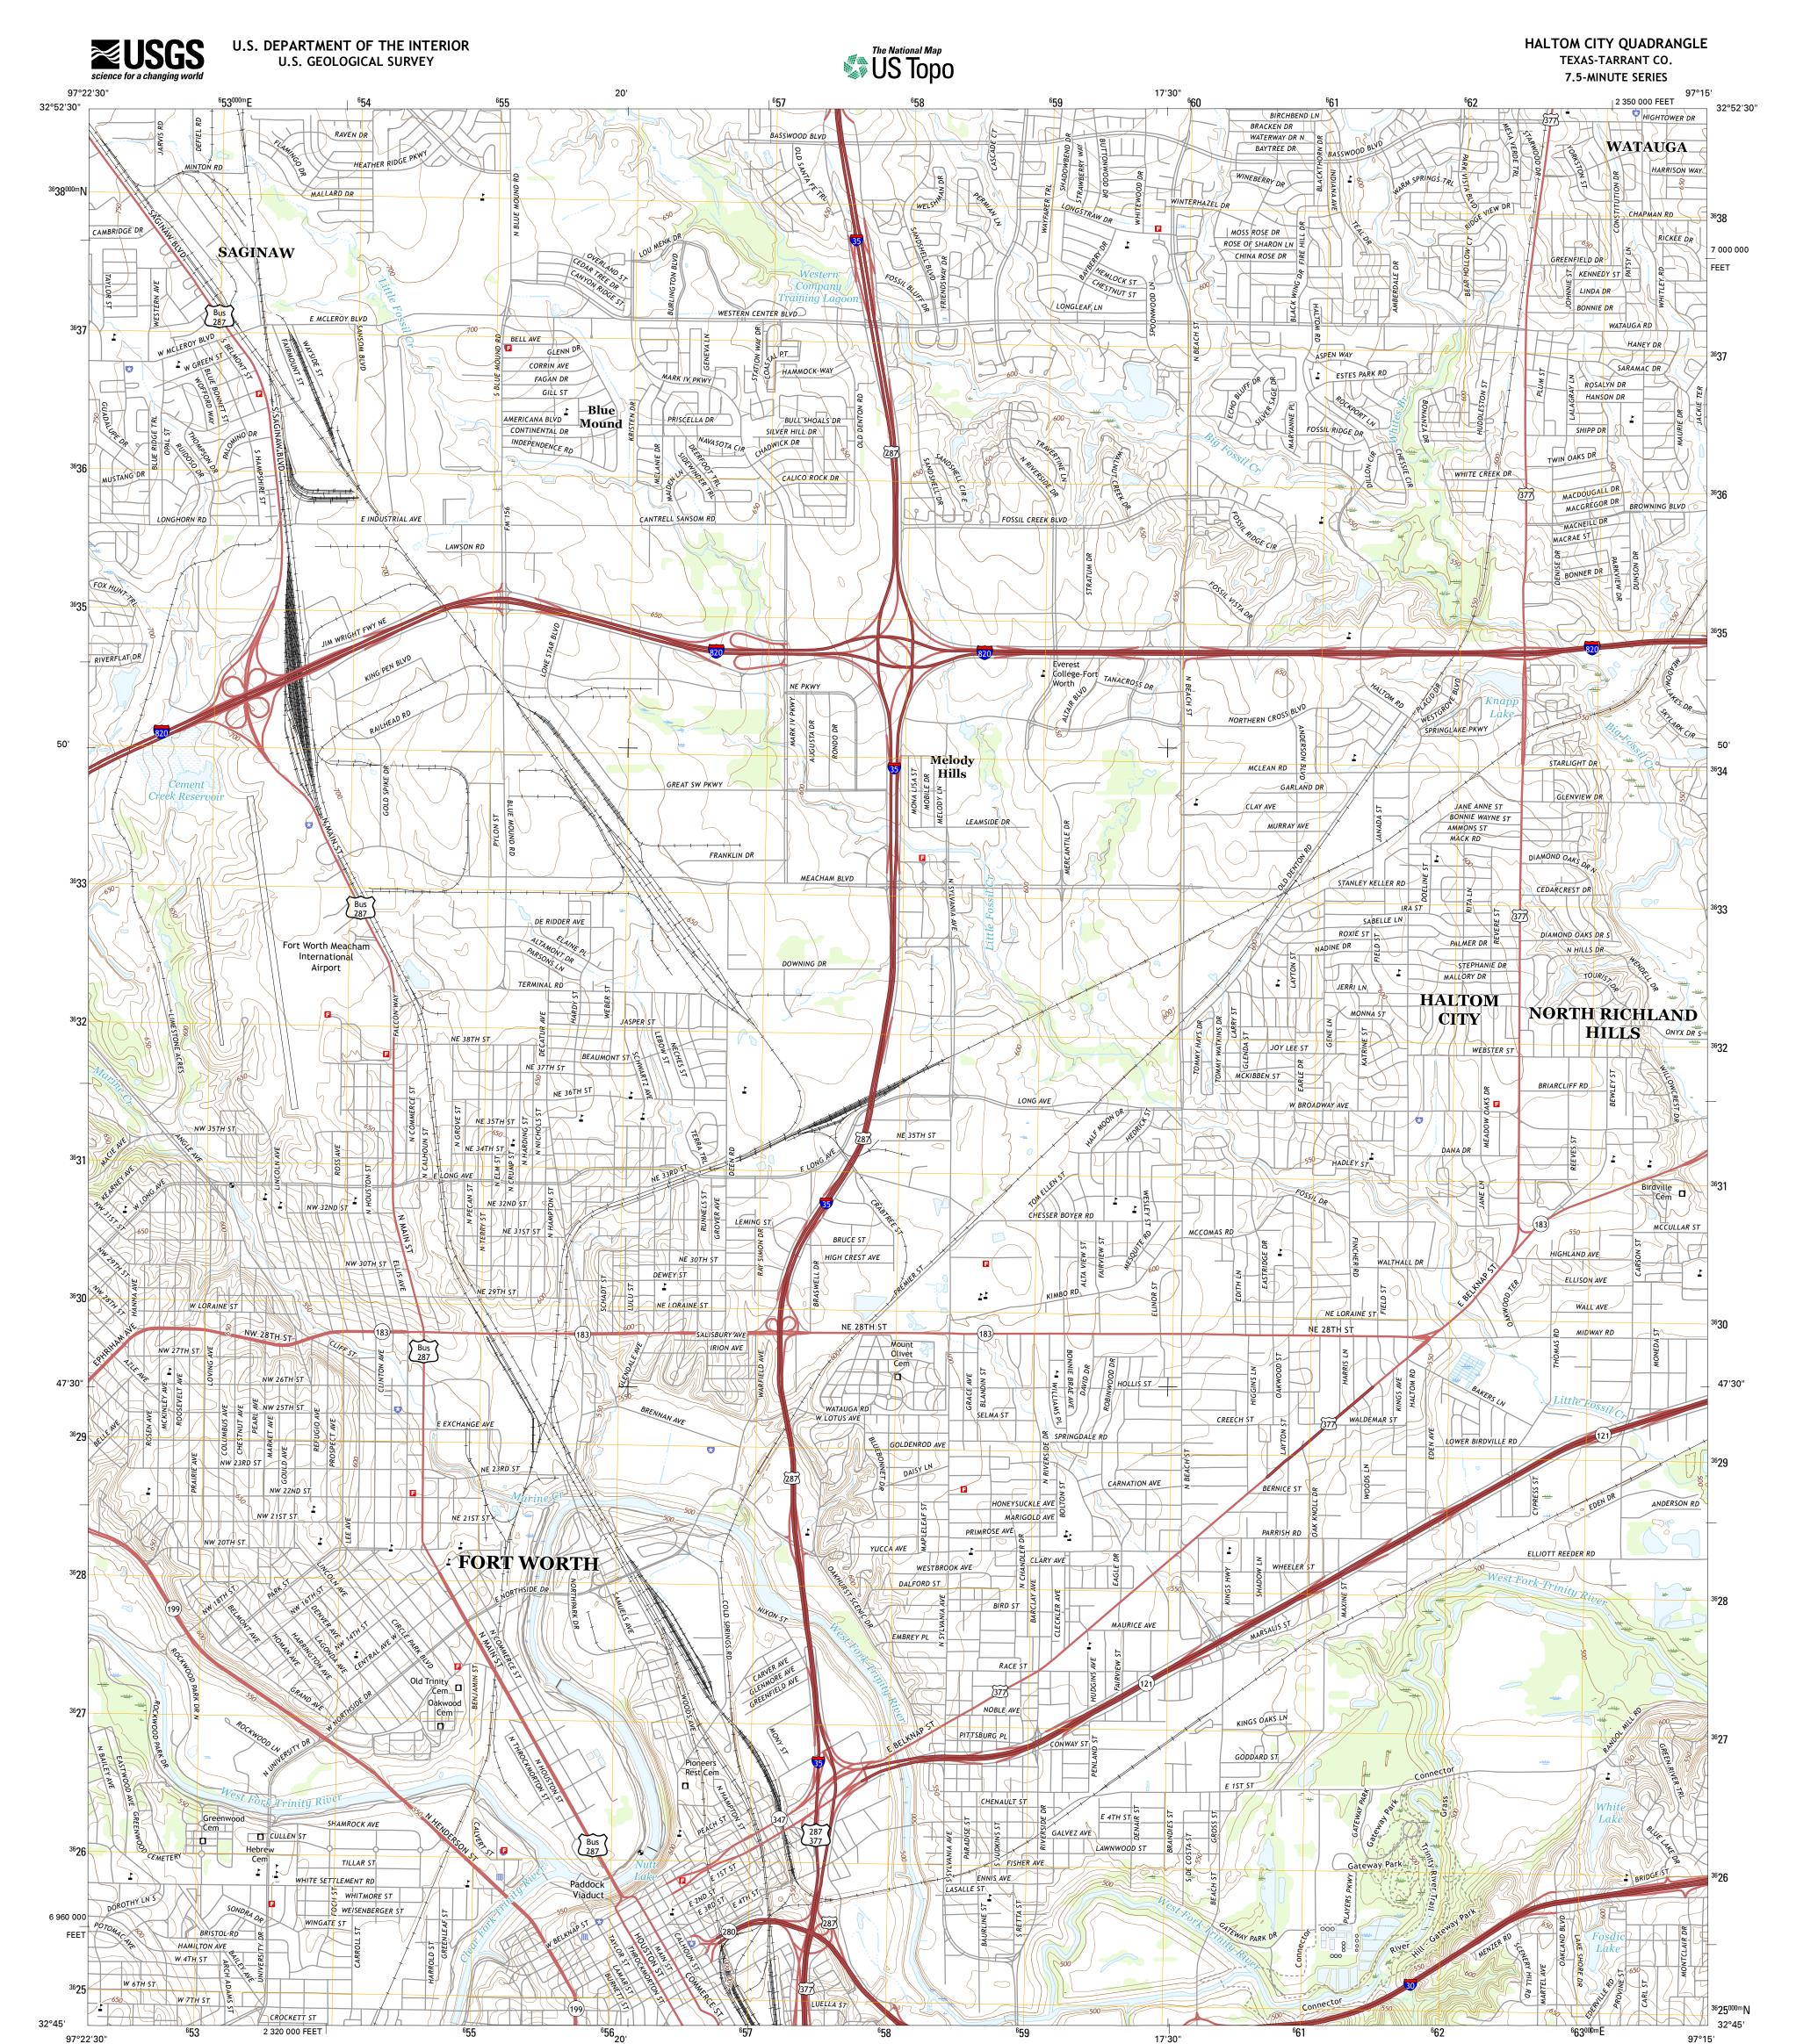

97°22'30"

Produced by the United States Geological Survey North American Datum of 1983 (NAD83) World Geodetic System of 1984 (WGS84). Projection and 1 000-meter grid: Universal Transverse Mercator, Zone 14S 10 000-foot ticks: Texas Coordinate System of 1983 (north central zone)

0° 55′ 16 MILS

This map is not a legal document. Boundaries may be generalized for this map scale. Private lands within government reservations may not be shown. Obtain permission before entering private lands. ..NAIP, July 2014 Imagery... ... U.S. Census Bureau, 2014 - 2015 Roads.. ...GNIS, 2015 Names.. ..National Hydrography Dataset, 2014

Hydrography.... Contours.... ...National Elevation Dataset, 2003 Boundaries.. .....Multiple sources; see metadata file 1972 - 2015

Wetlands......FWS National Wetlands Inventory 1977 - 2014

o م NSN. 764301639643