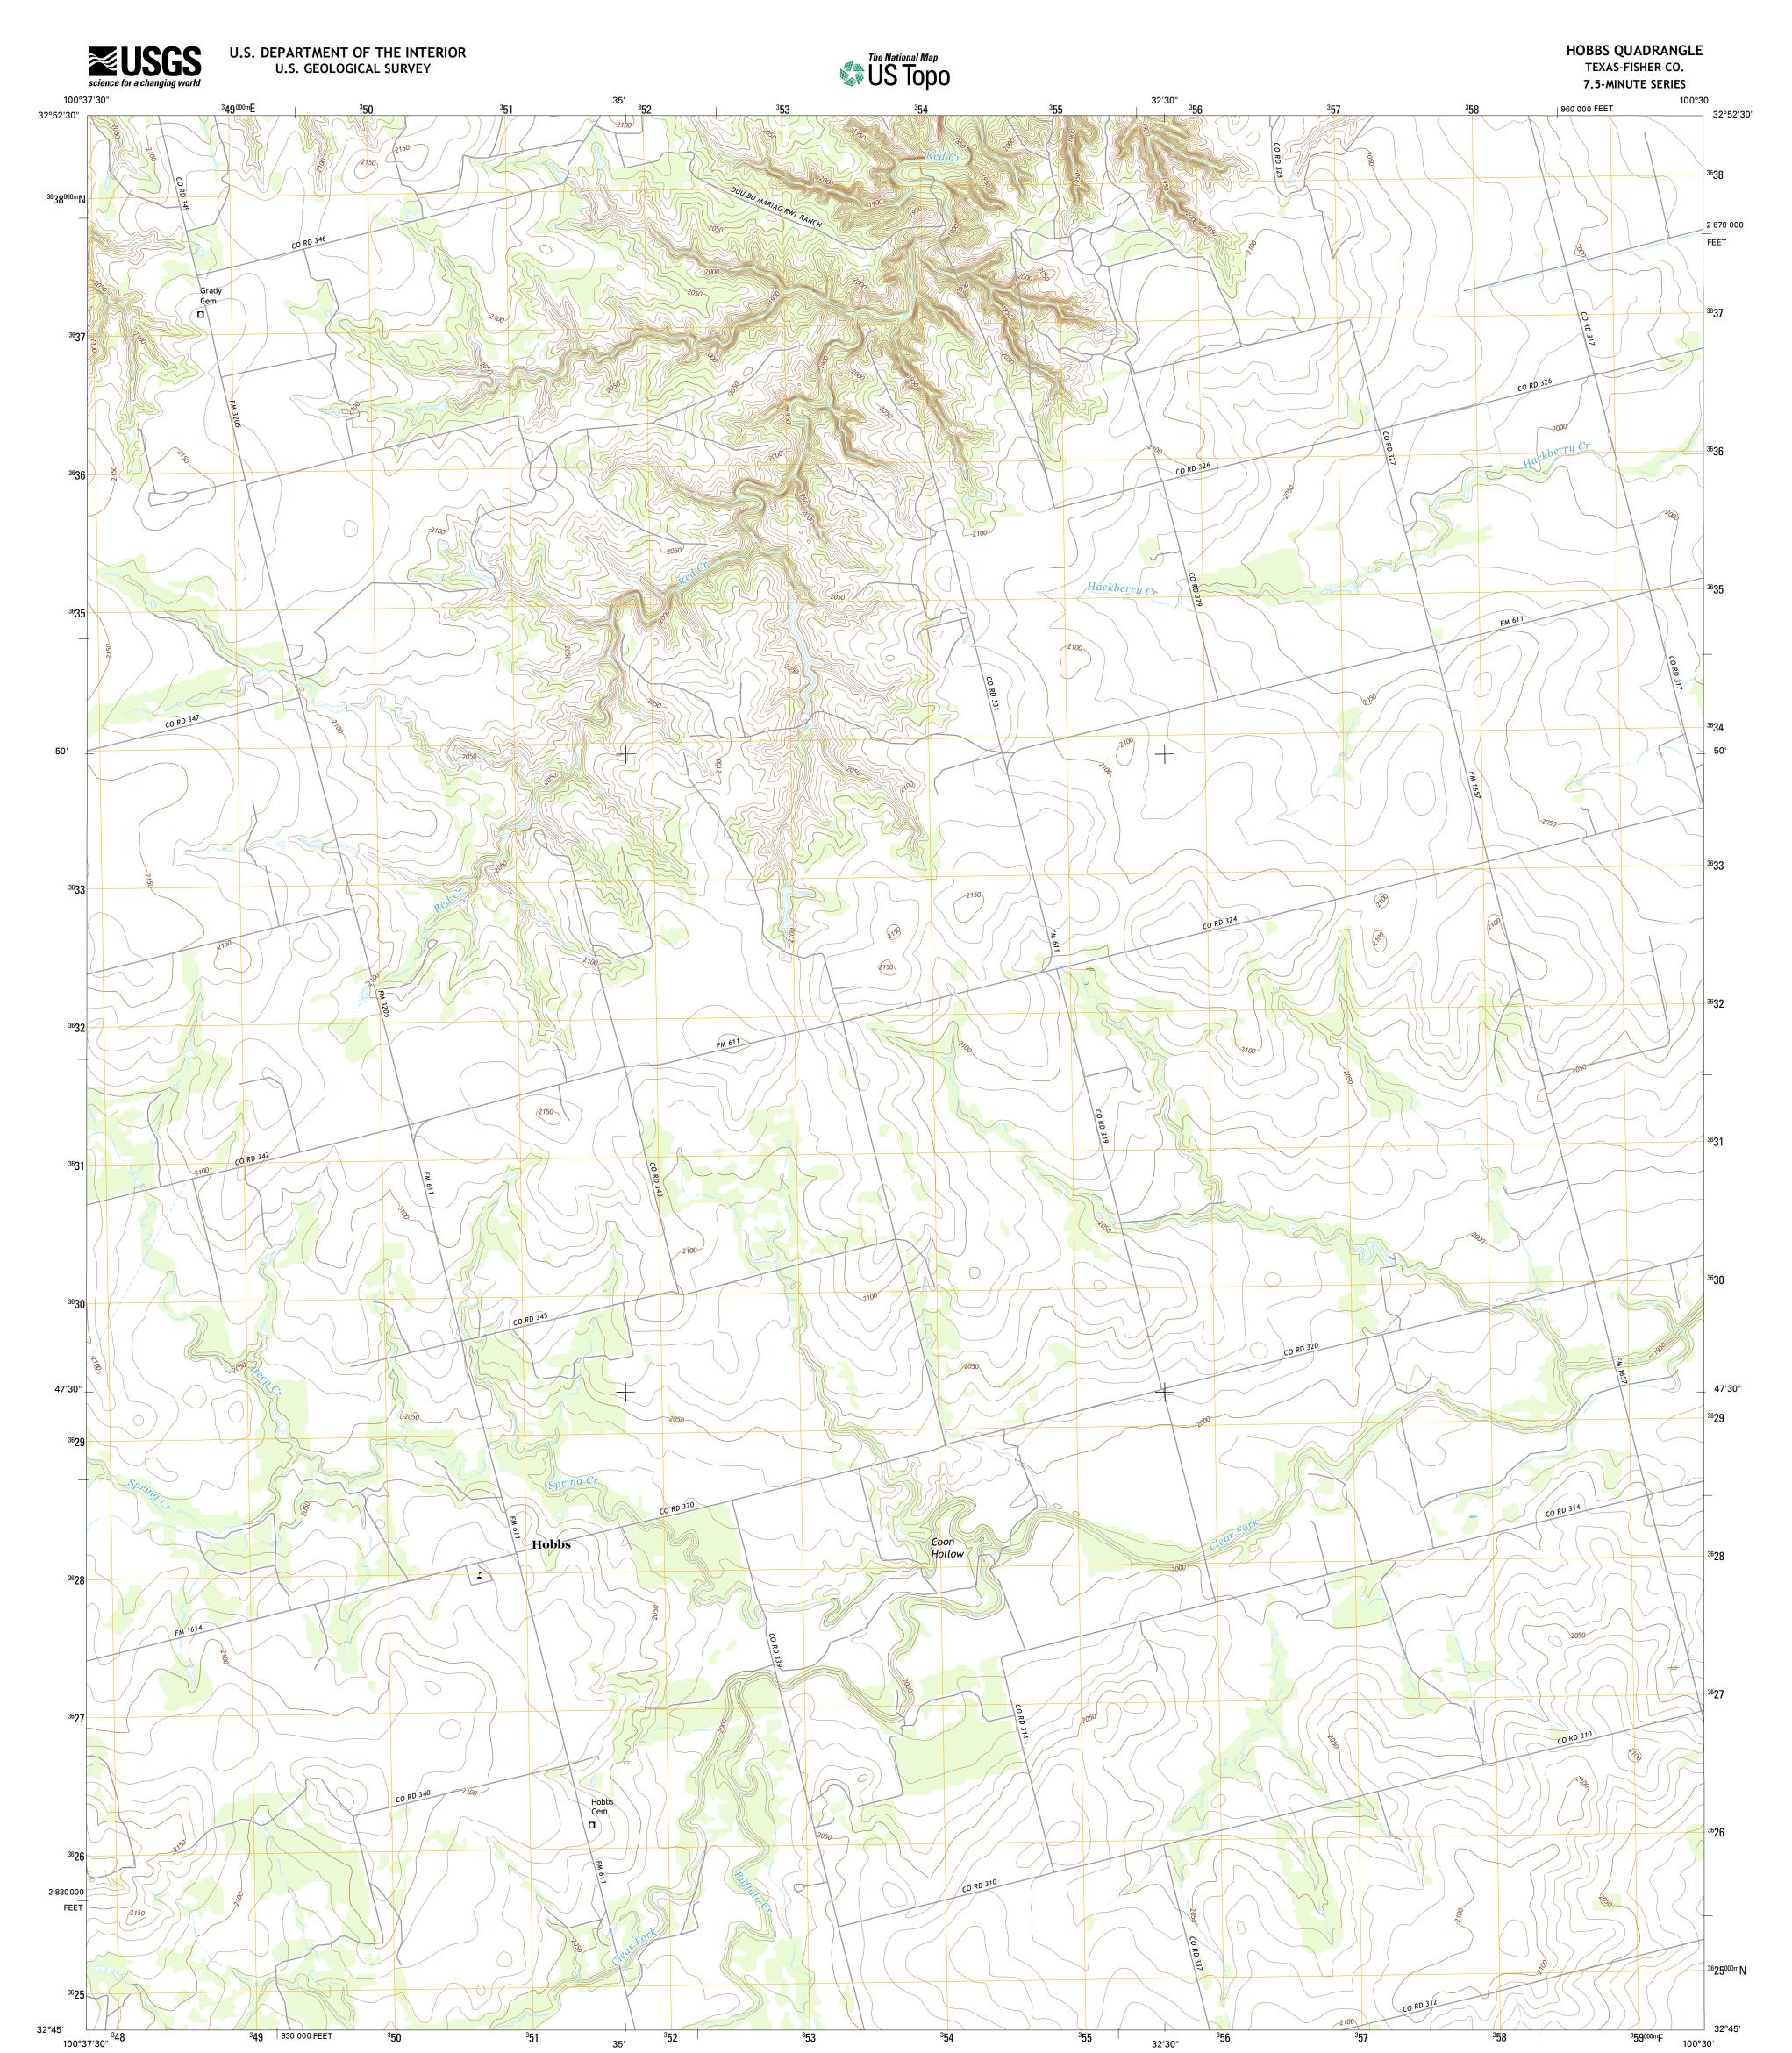

0° 51 ′ 15 MILS

14S

Wetlands......FWS National Wetlands Inventory 1977 - 2014

HOBBS, TX

2016

1 Hudd

ADJOINING OUADRANGLES