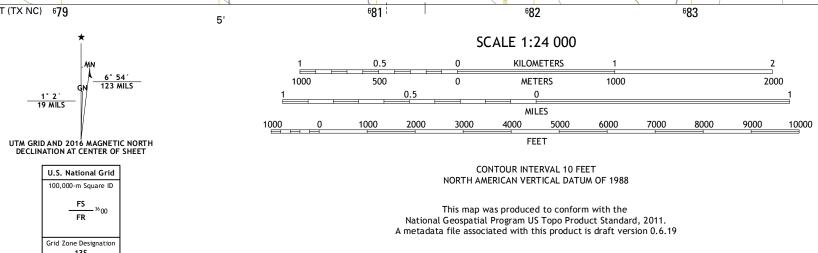

677

550 000 FEET (TX NC) 679

1° 2′ 19 MILS

100,000-m Square ID

Grid Zone Designation 13S

FS 36 00

6**78** 

| This map is not a legal document. Boundaries may be<br>generalized for this map scale. Private lands within government<br>reservations may not be shown. Obtain permission before |    |
|-----------------------------------------------------------------------------------------------------------------------------------------------------------------------------------|----|
| ImageryNAIP, May 207                                                                                                                                                              | 14 |
| Roads U.S. Census Bureau, 2014 - 207                                                                                                                                              | 15 |
| NamesGNIS, 20                                                                                                                                                                     | 15 |
| HydrographyNational Hydrography Dataset, 207                                                                                                                                      | 14 |
| ContoursNational Elevation Dataset, 200                                                                                                                                           | 02 |
| BoundariesMultiple sources; see metadata file 1972 - 207                                                                                                                          | 15 |
| Public Land Survey SystemBLM, 201                                                                                                                                                 | 11 |
| WetlandsFWS National Wetlands Inventory 1977 - 207                                                                                                                                | 14 |