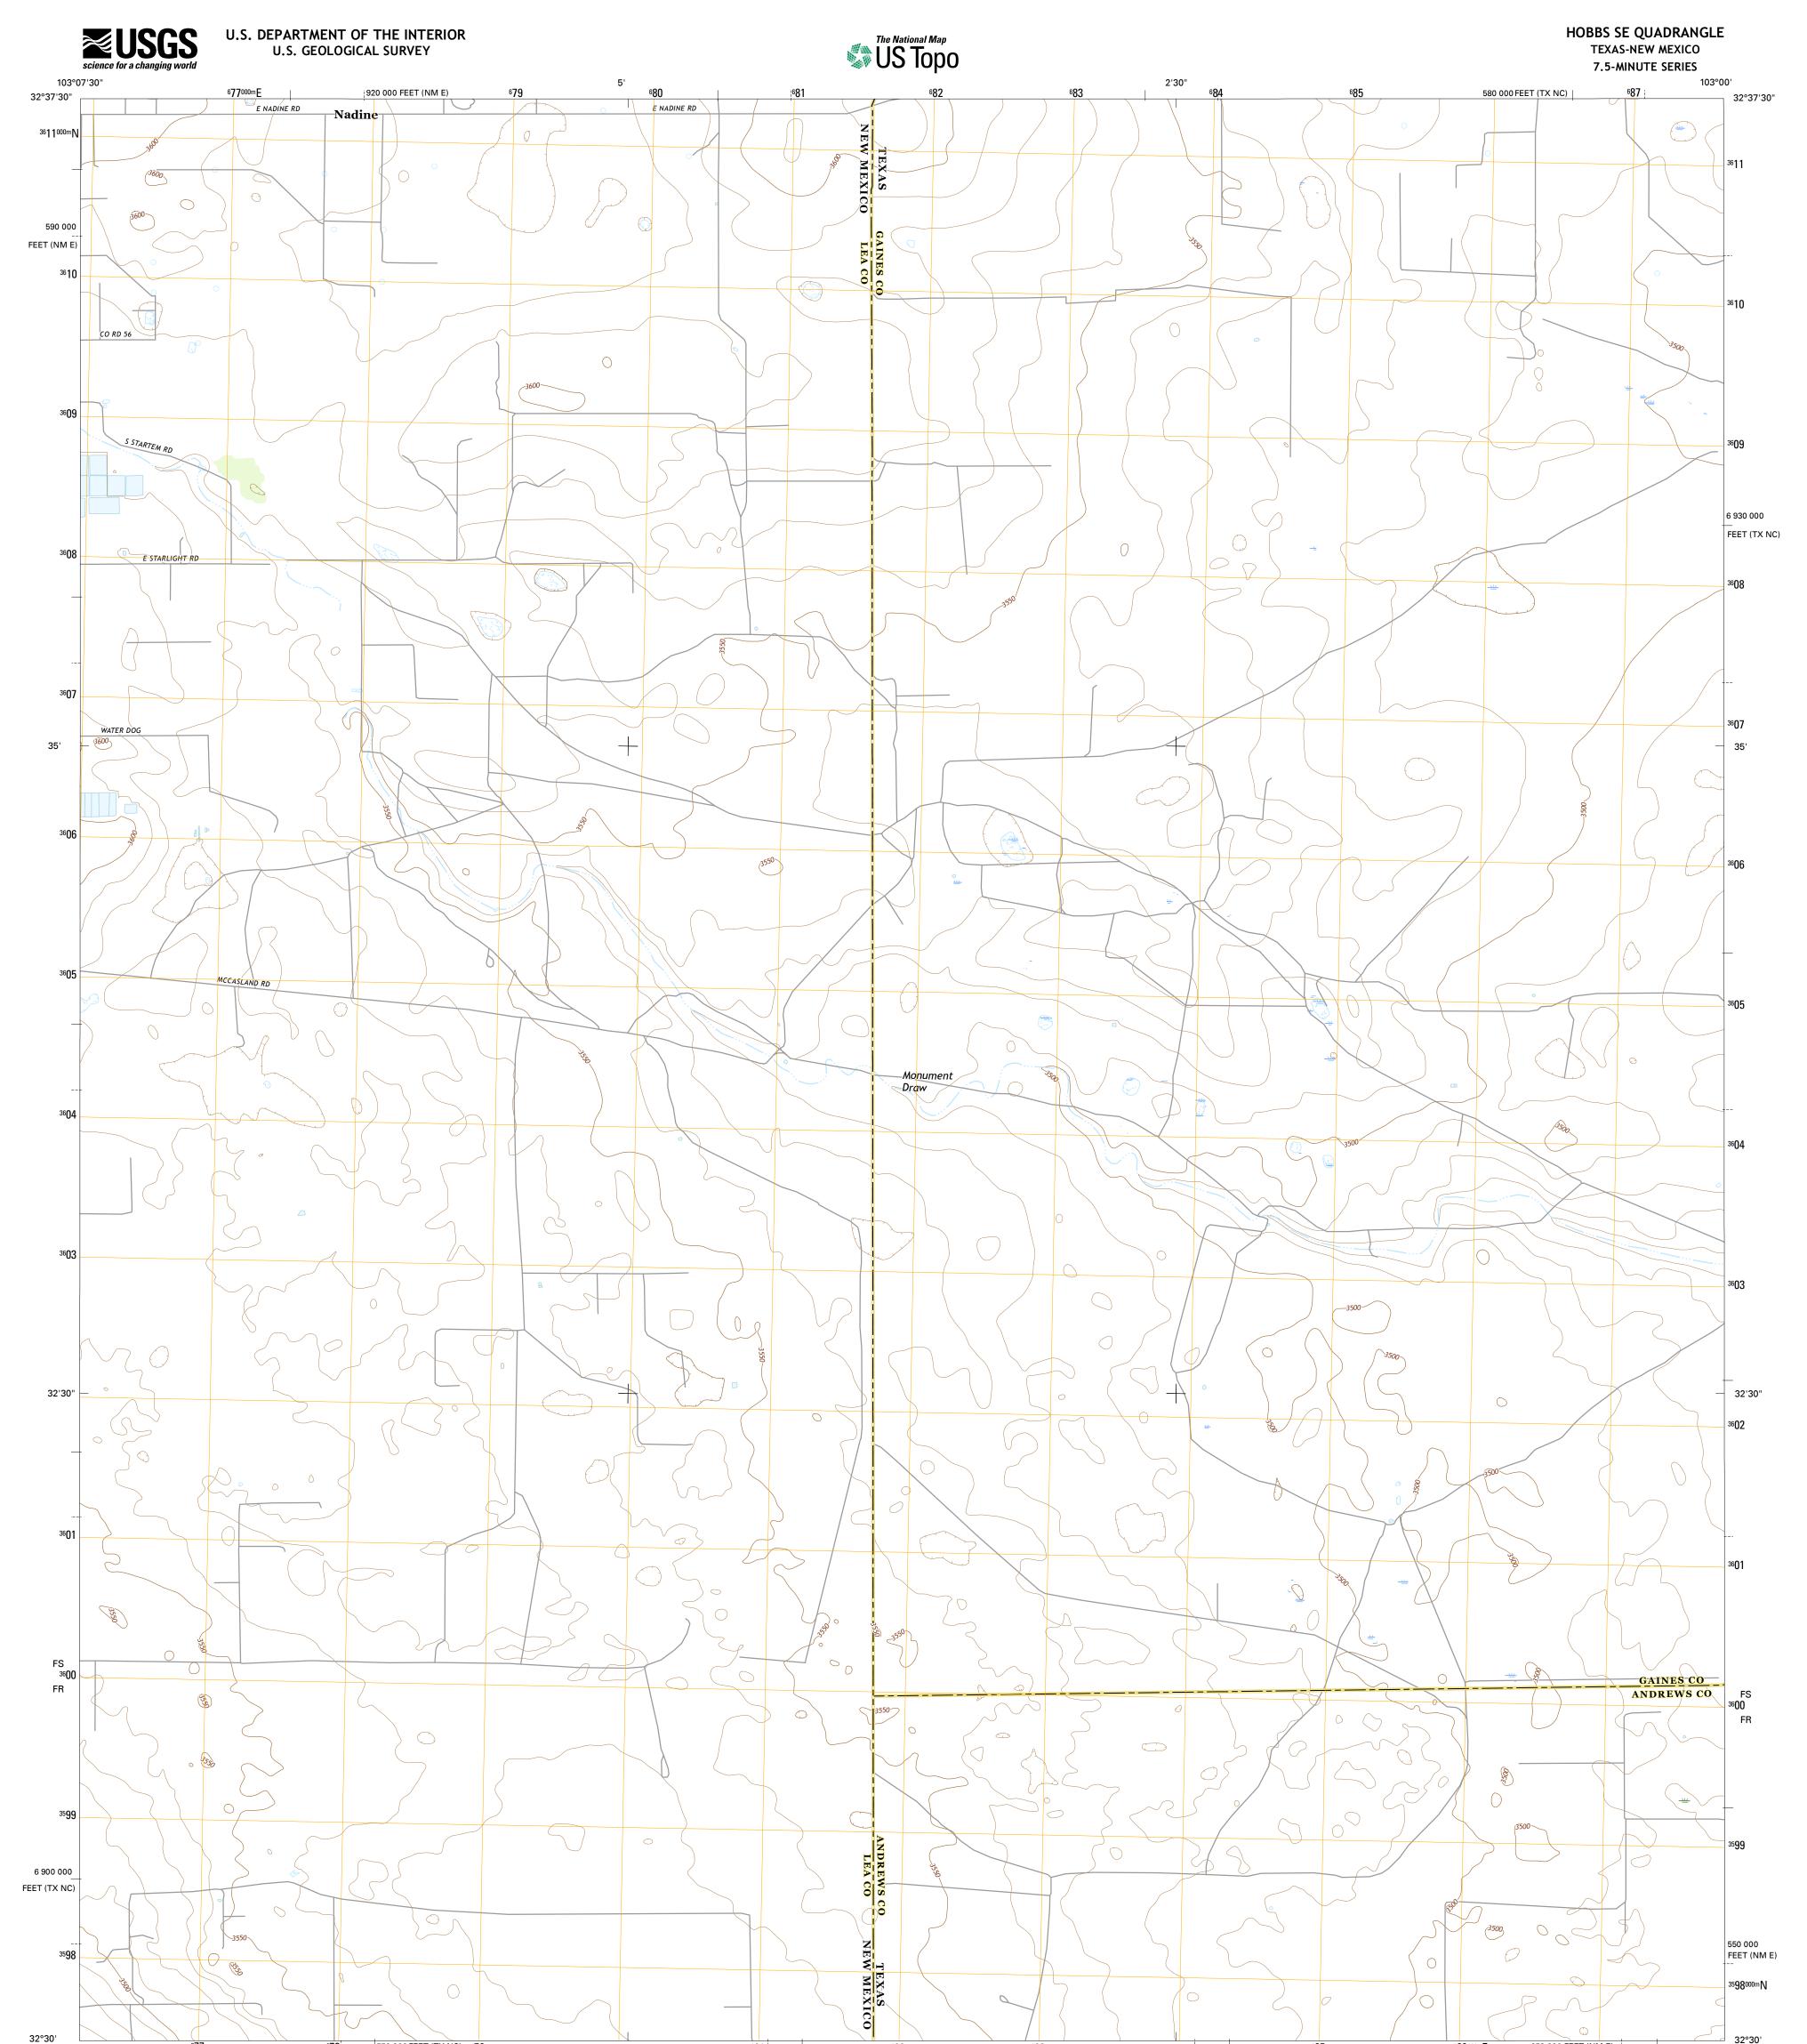

## **Produced by the United States Geological Survey** North American Datum of 1983 (NAD83) World Geodetic System of 1984 (WGS84). Projection and 1 000-meter grid: Universal Transverse Mercator, Zone 13S 10 000-foot ticks: Texas Coordinate System of 1983 (north central zone), New Mexico Coordinate System of 1983 (east zone) zone)