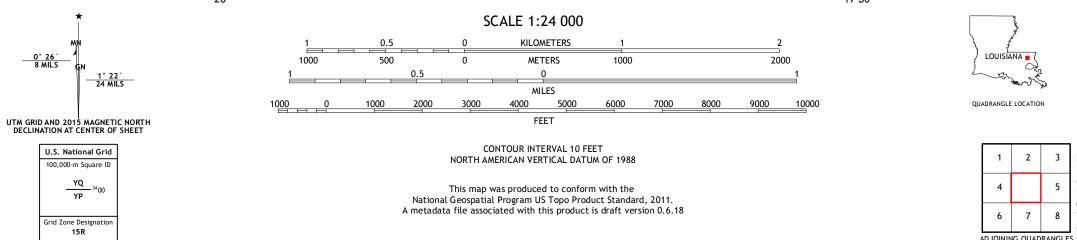

Produced by the United States Geological Survey North American Datum of 1983 (NAD83) World Geodetic System of 1984 (WGS84). Projection and 1 000-meter grid: Universal Transverse Mercator, Zone 15R 10 000-foot ticks: Louisiana Coordinate System of 1983 (south zone)