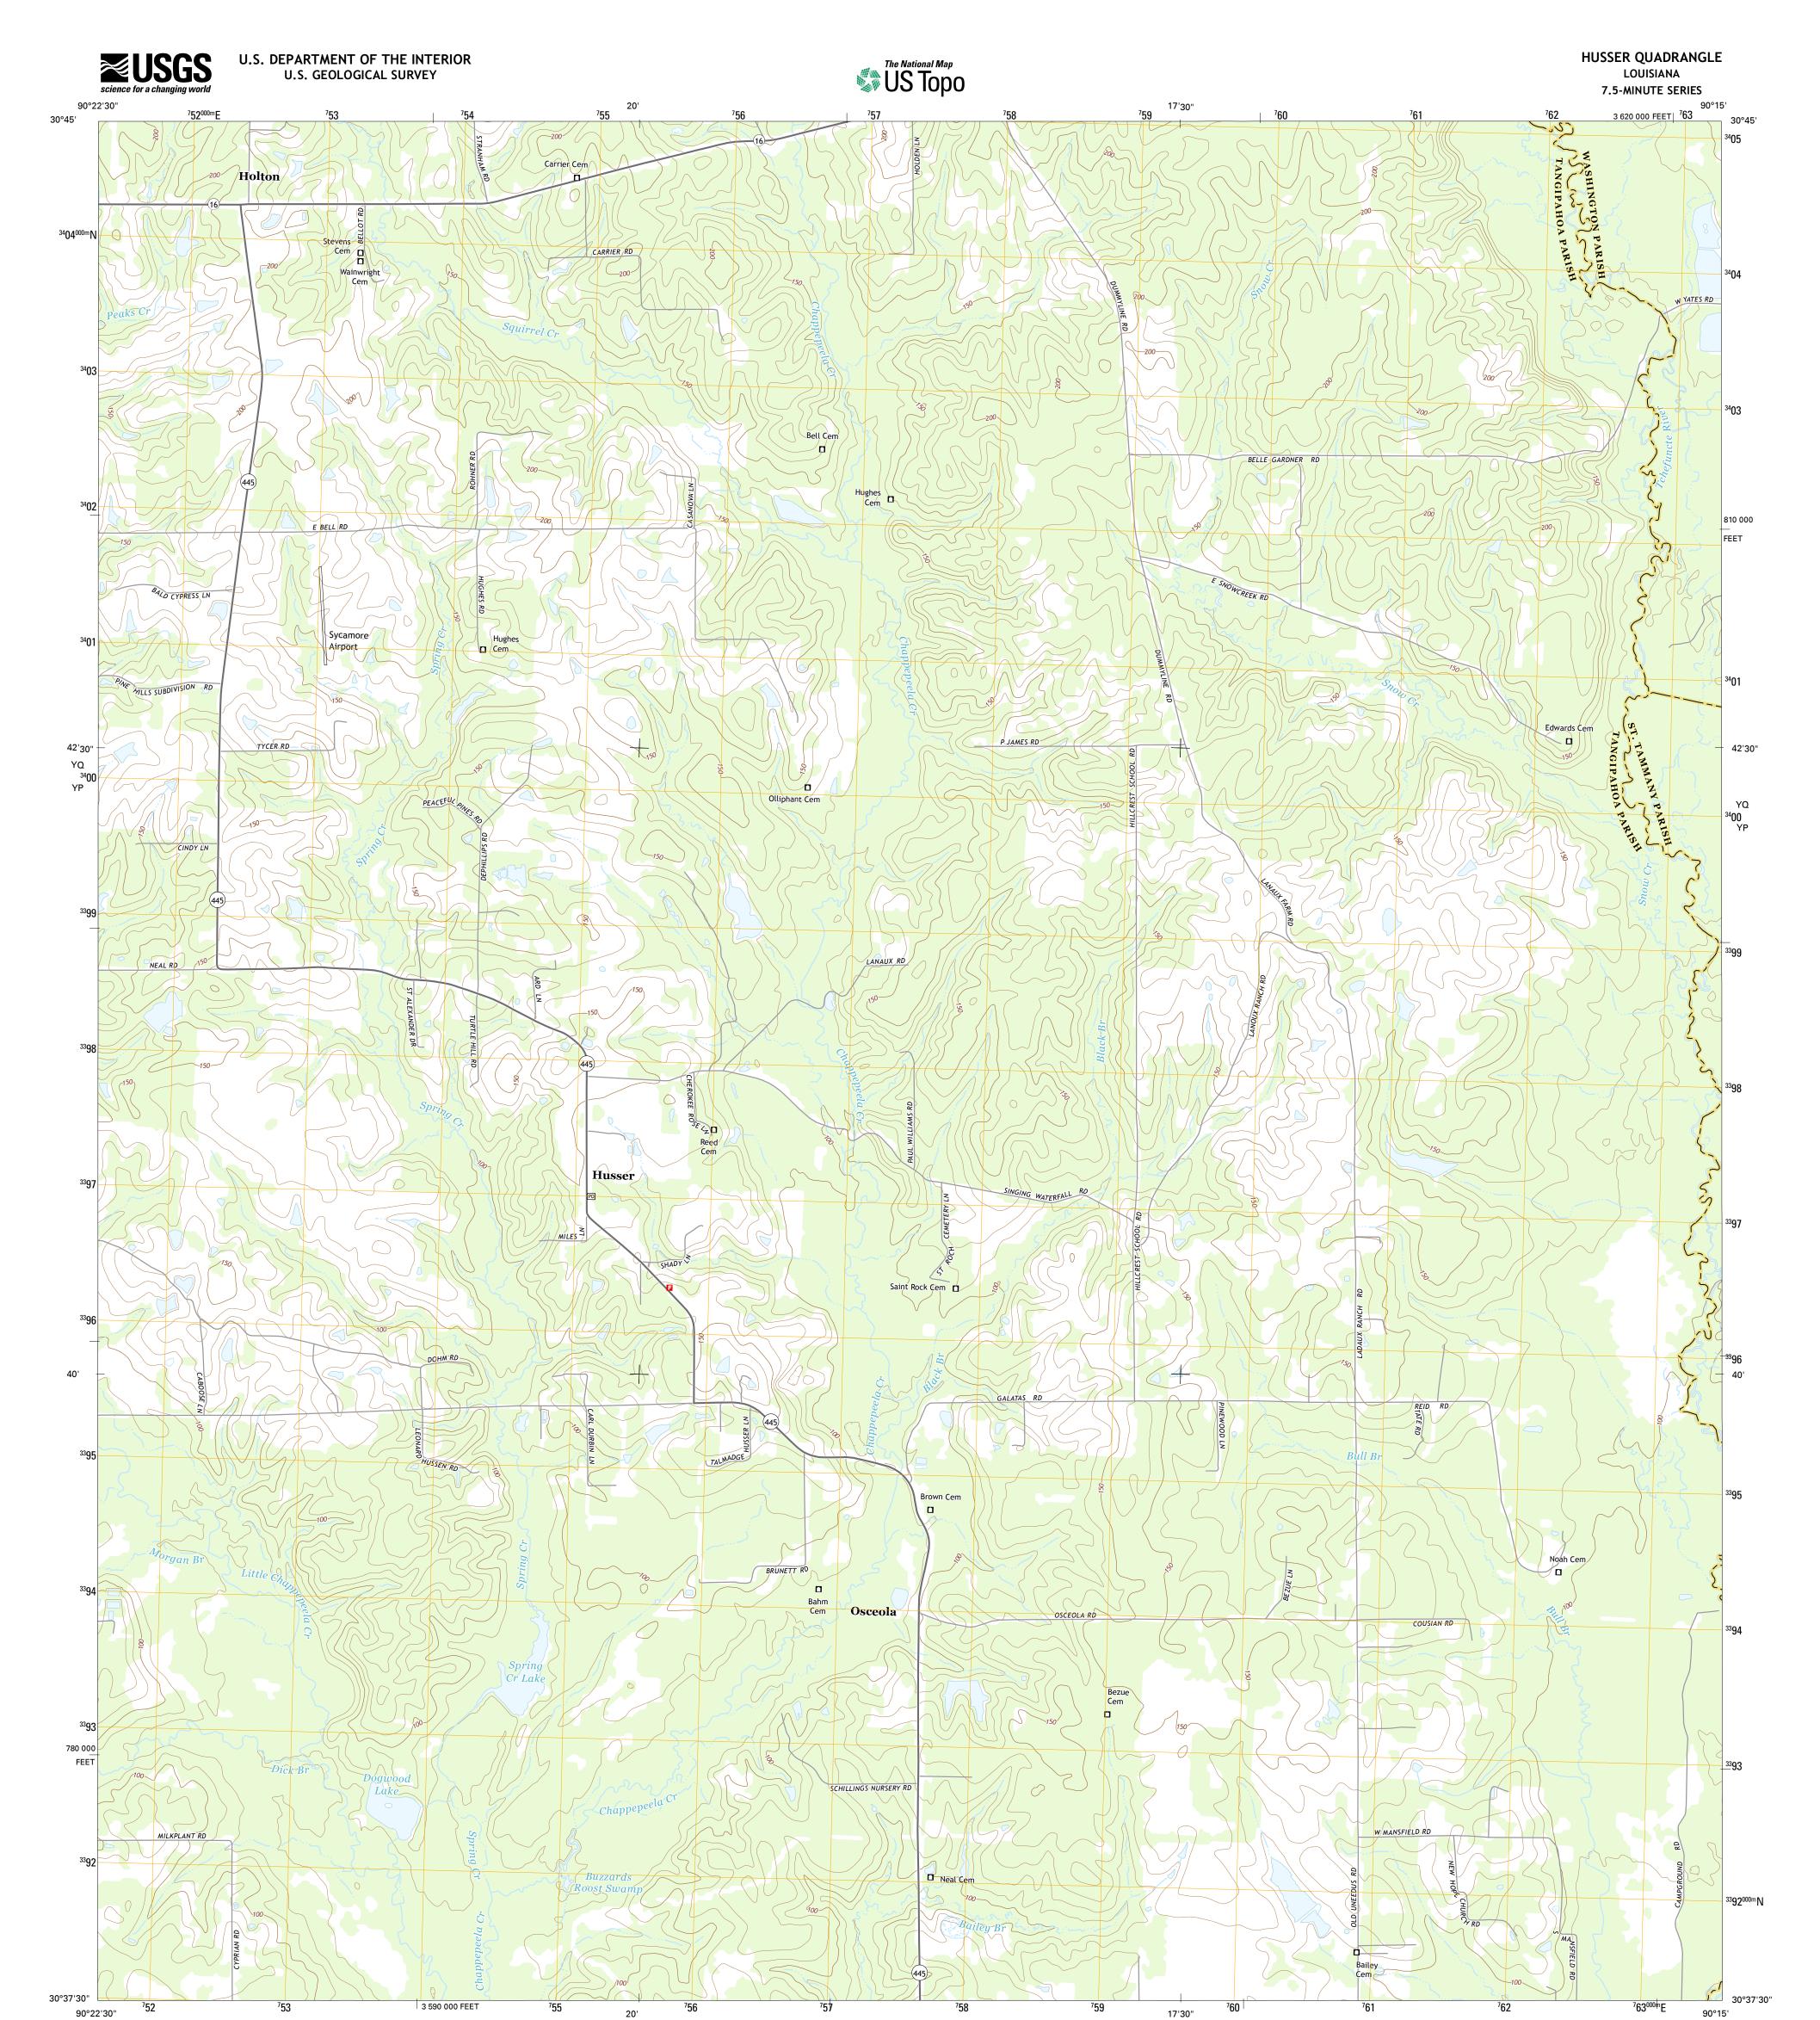

Produced by the United States Geological Survey North American Datum of 1983 (NAD83) World Geodetic System of 1984 (WGS84). Projection and 1 000-meter grid: Universal Transverse Mercator, Zone 15R 10 000-foot ticks: Louisiana Coordinate System of 1983 (south zone)

This map is not a legal document. Boundaries may be generalized for this map scale. Private lands within government reservations may not be shown. Obtain permission before entering private lands.

| Imagery                        | NAIP,       | August      | 2013 |
|--------------------------------|-------------|-------------|------|
| Roads                          | HERE,       | ©2013 -     | 2014 |
| Names                          |             | GNIS,       | 2015 |
| HydrographyNational H          | Hydrography | Dataset,    | 2013 |
| ContoursNational               | l Elevation | Dataset,    | 2008 |
| BoundariesMultiple sources; se | ee metadata | file 1972 - | 2015 |
| Public Land Survey System      |             | BLM,        | 2015 |
|                                |             |             |      |

ROAD CLASSIFICATION Expressway Local Connector 🗕 Secondary Hwy 🗕 Local Road \_\_\_\_ Ramp 4WD State Route US Route 🛑 Interstate Route

NSN. 7643016369030 NGA REF NO. USGSX24K21594

HUSSER, LA

2015