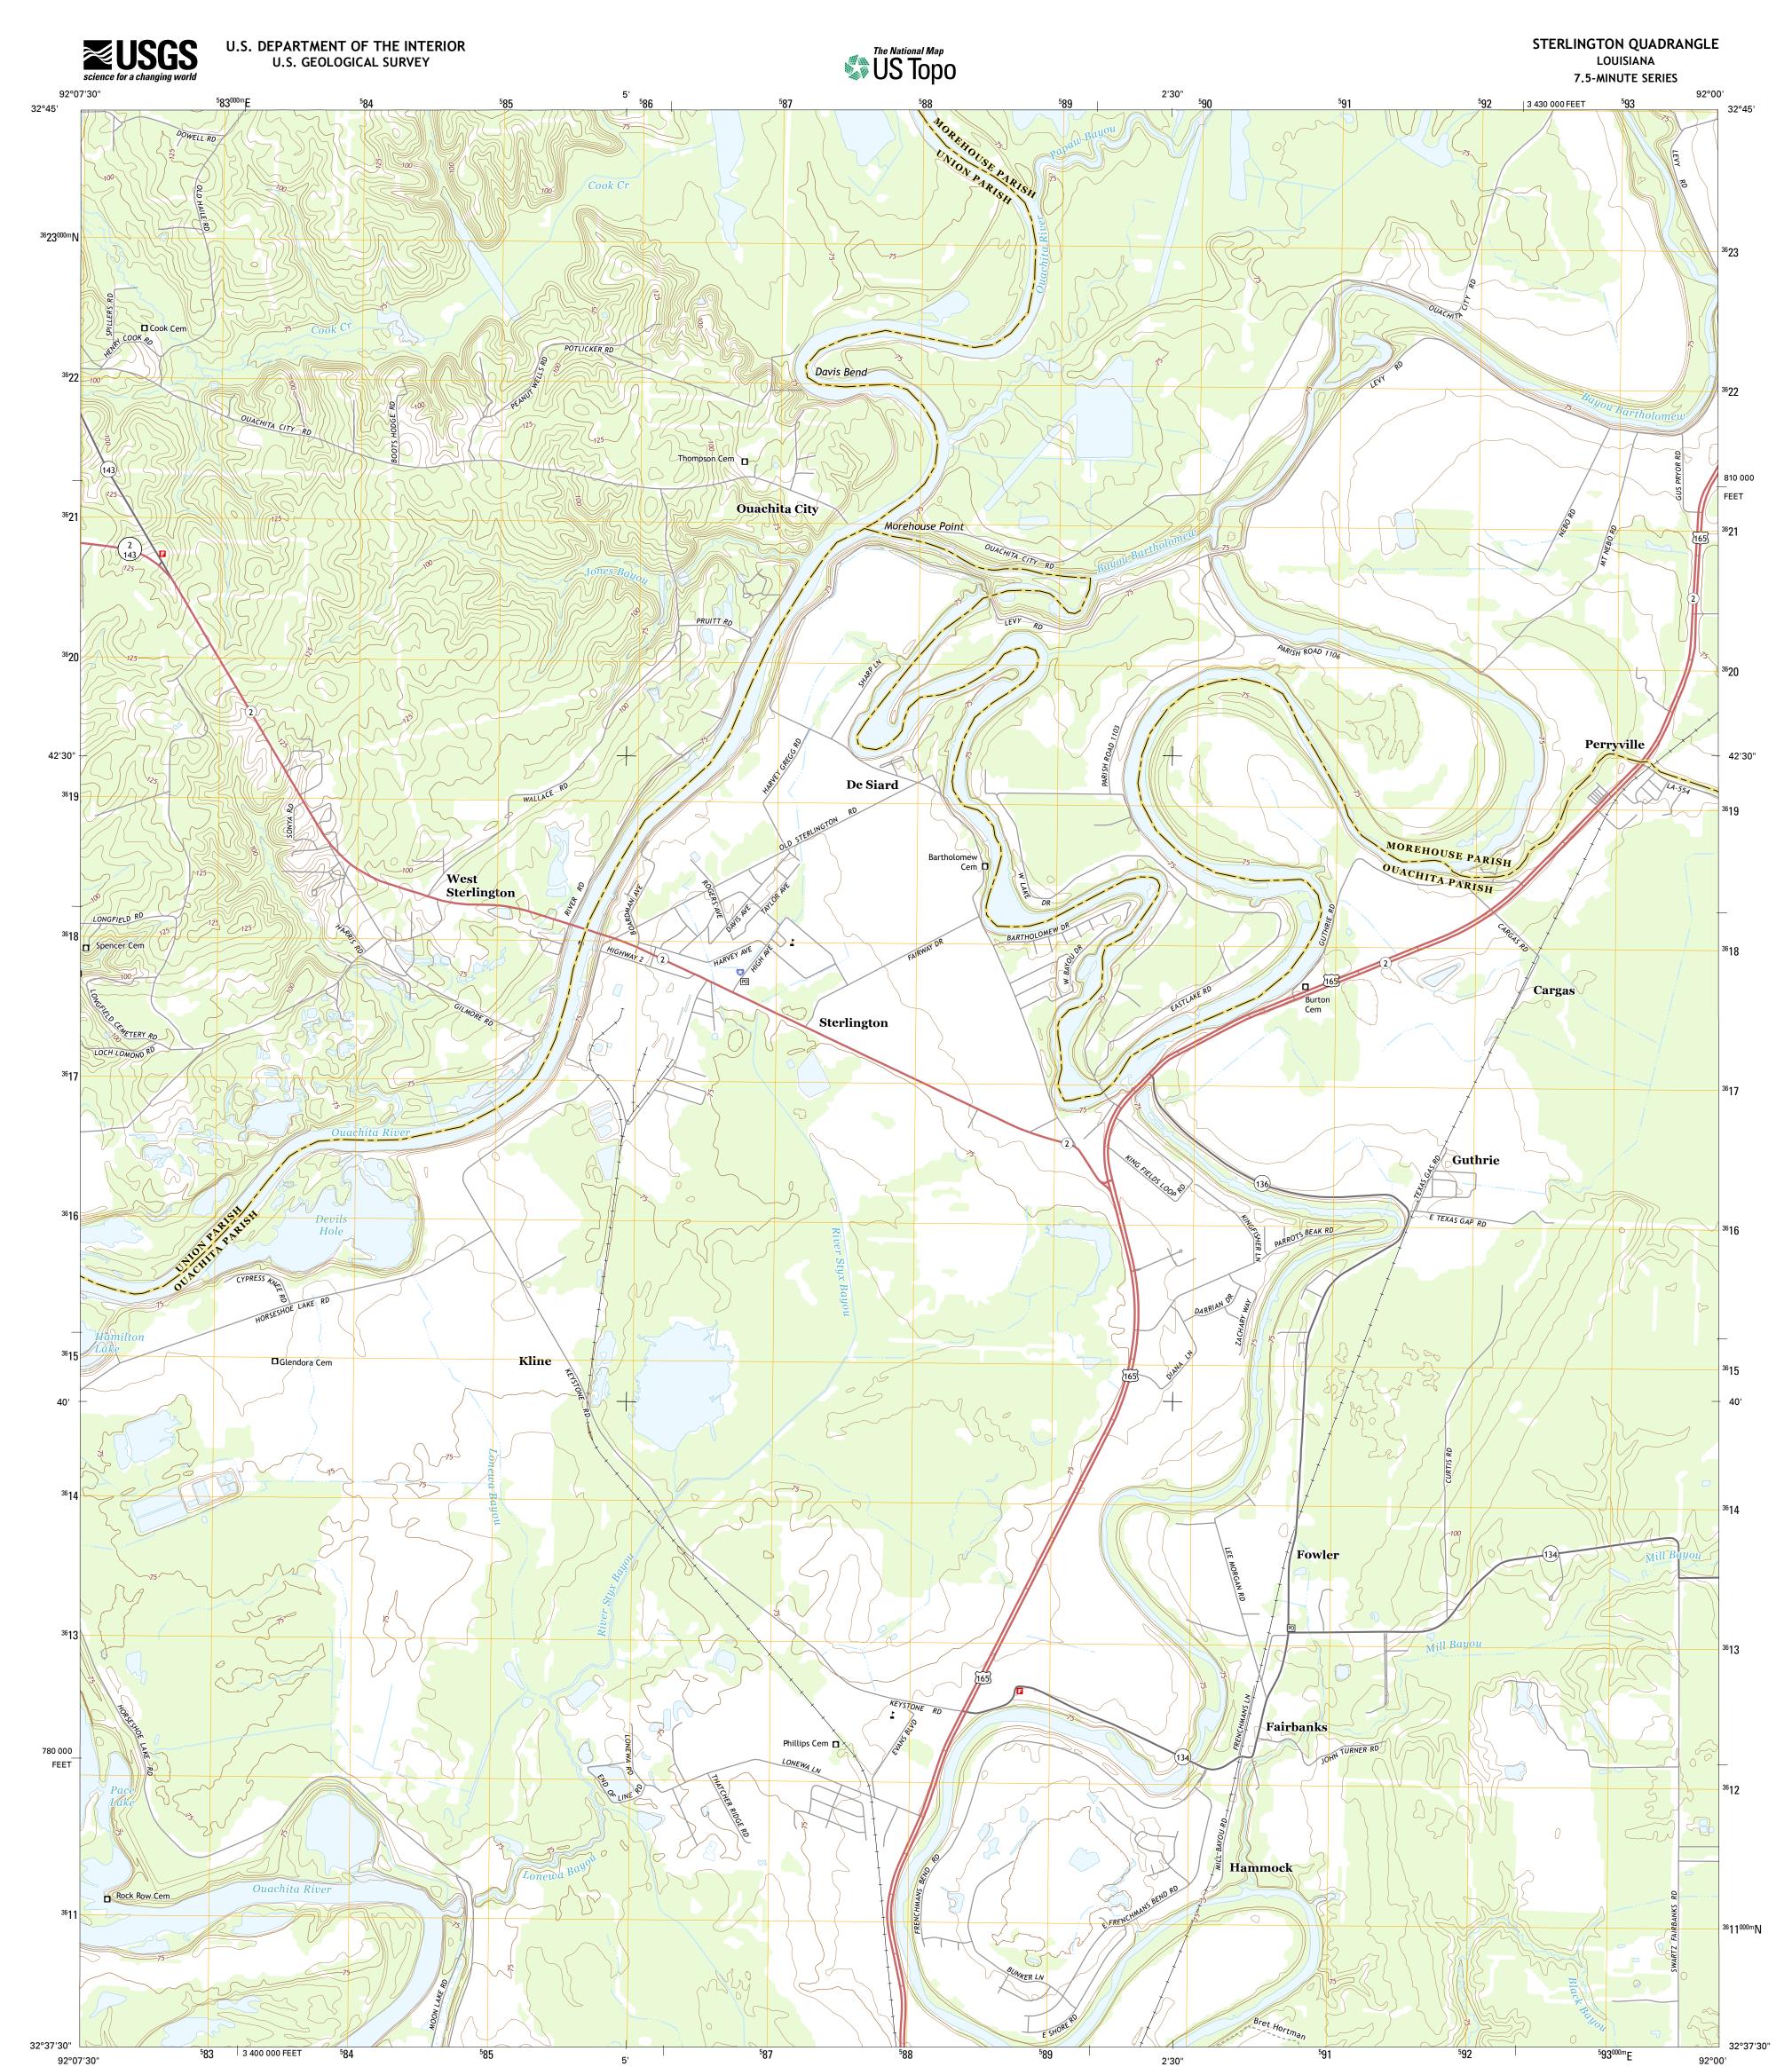

Produced by the United States Geological Survey North American Datum of 1983 (NAD83) World Geodetic System of 1984 (WGS84). Projection and 1 000-meter grid: Universal Transverse Mercator, Zone 155 10 000-foot ticks: Louisiana Coordinate System of 1983 (north zone)

This map is not a legal document. Boundaries may be generalized for this map scale. Private lands within government reservations may not be shown. Obtain permission before entering private lands.

| ImageryNAIP, July                                    | 2013 |
|------------------------------------------------------|------|
| Roads HERE, ©2013 -                                  | 2014 |
| NamesGNIS,                                           | 2015 |
| HydrographyNational Hydrography Dataset,             | 2013 |
| ContoursNational Elevation Dataset,                  | 2011 |
| BoundariesMultiple sources; see metadata file 1972 - | 2015 |
| Public Land Survey SystemBLM,                        | 2015 |