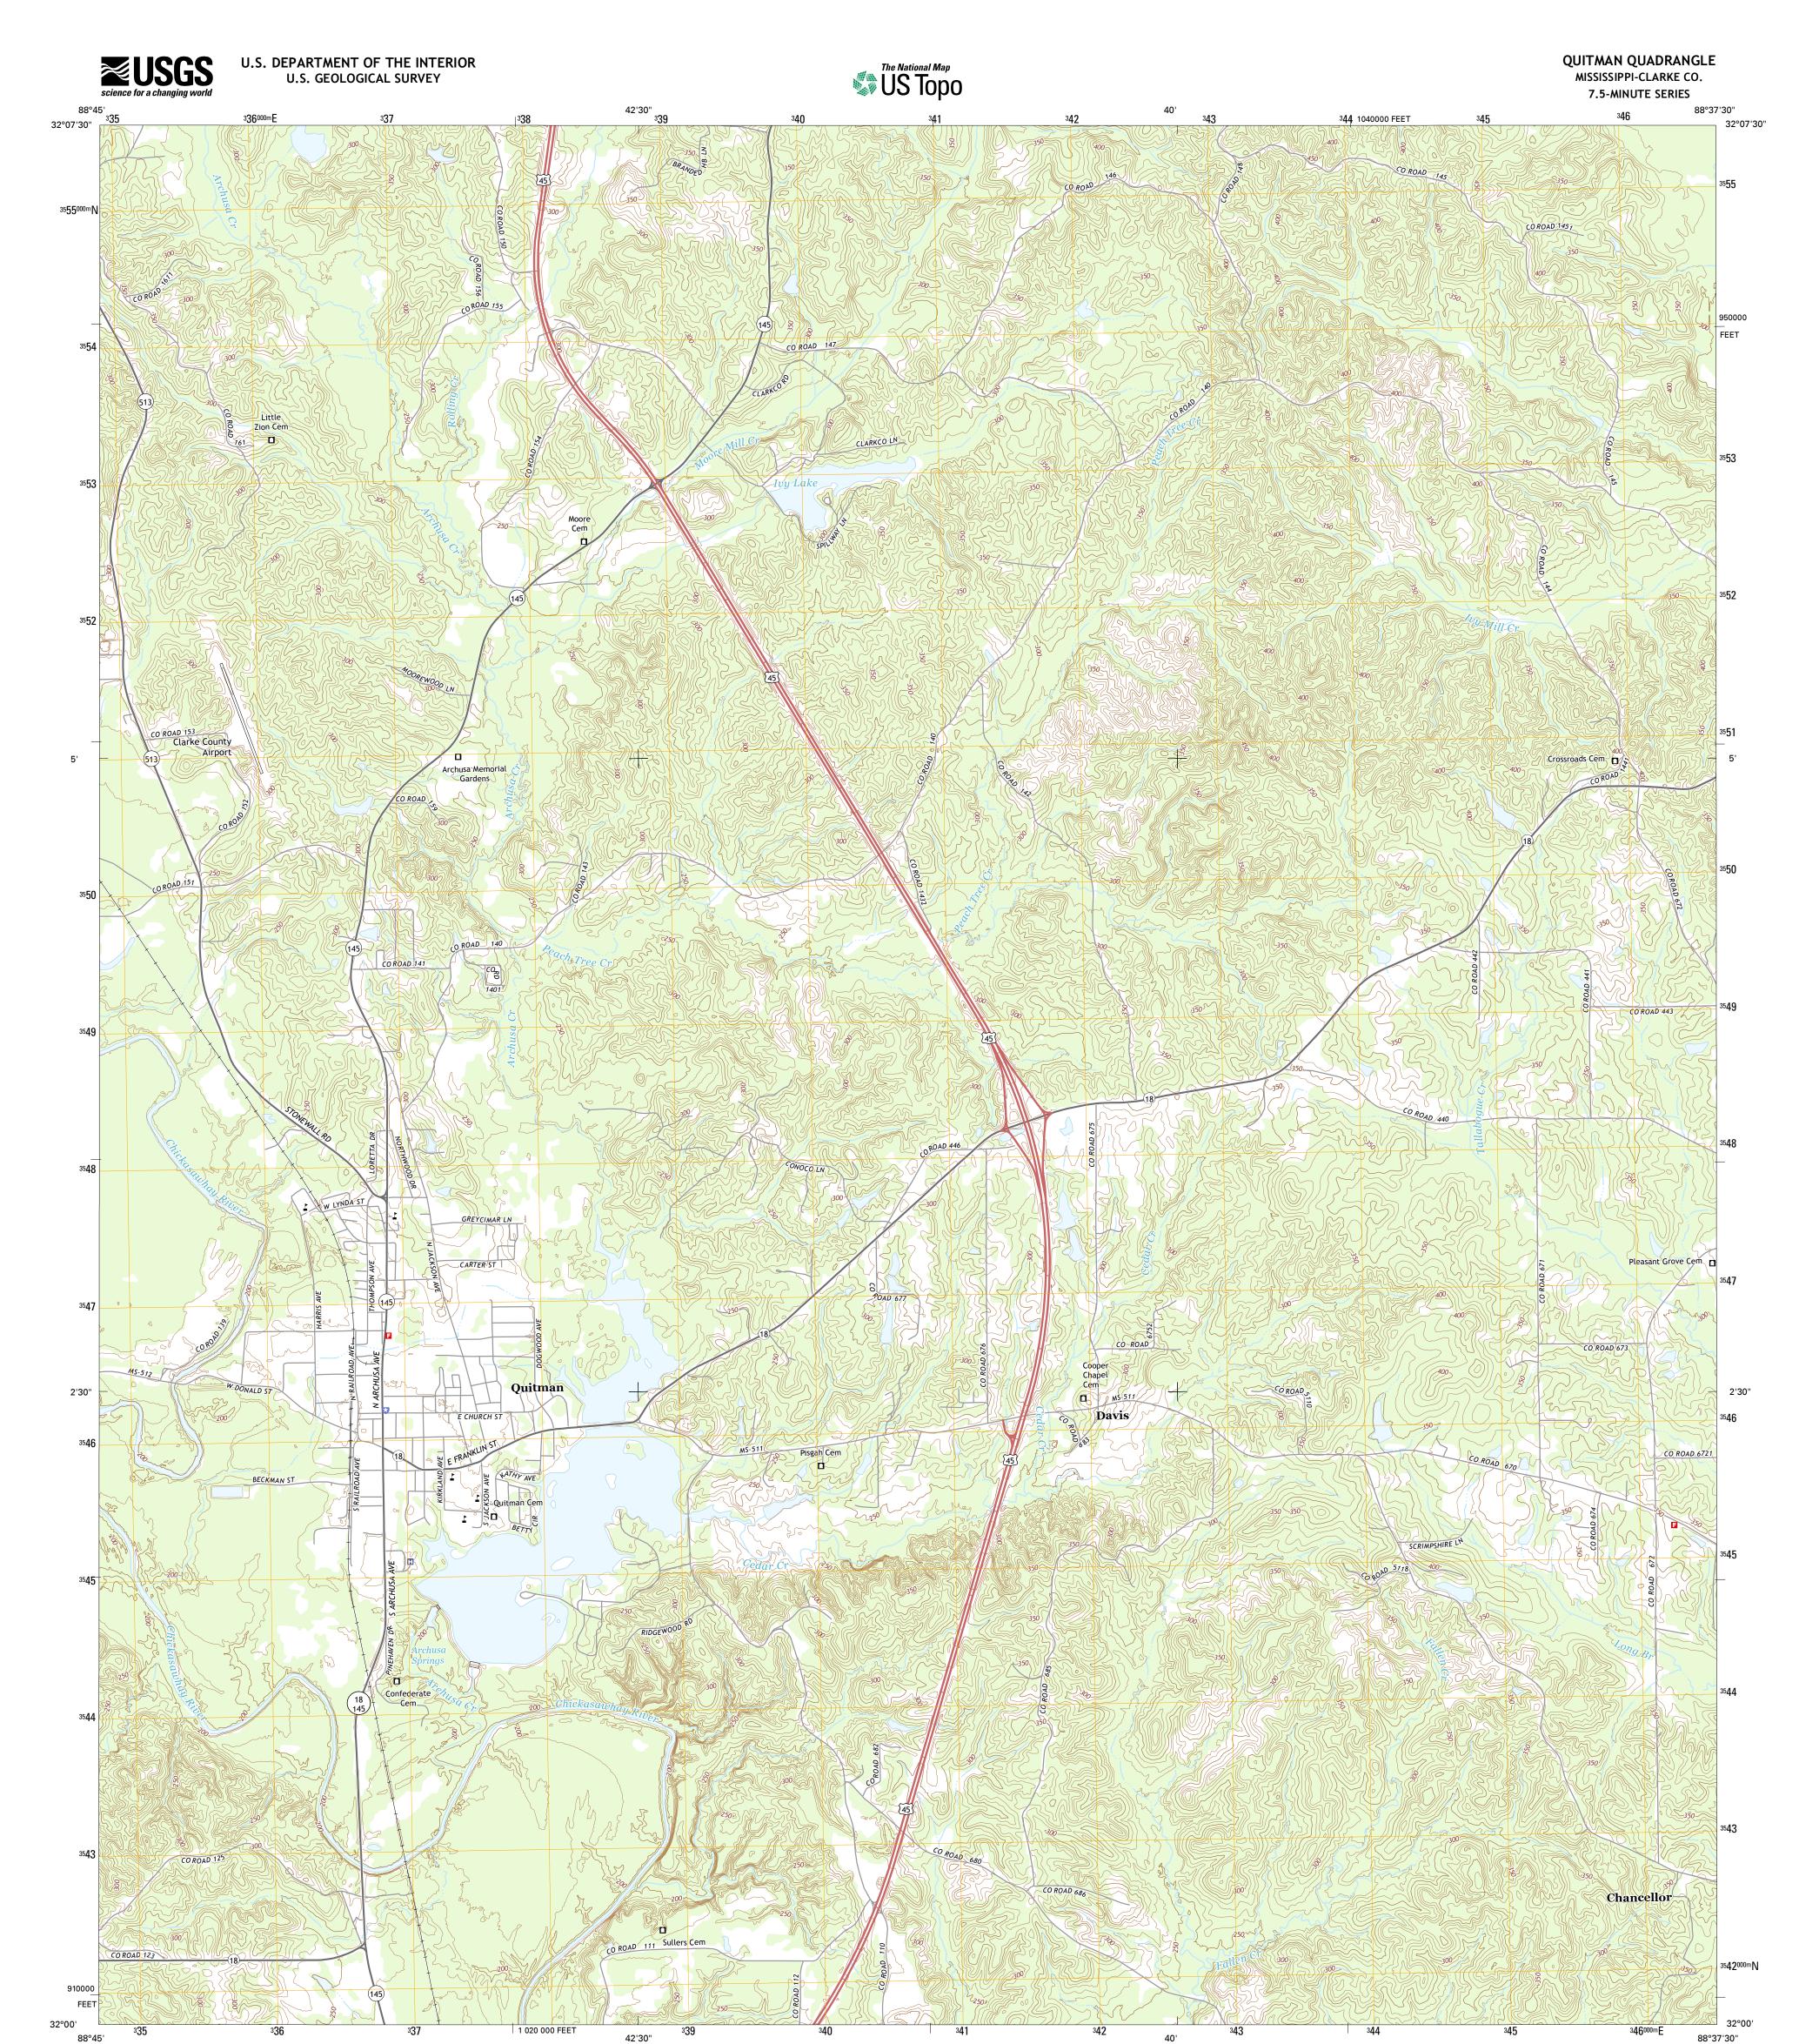

Produced by the United States Geological Survey North American Datum of 1983 (NAD83) World Geodetic System of 1984 (WGS84). Projection and 1 000-meter grid: Universal Transverse Mercator, Zone 16S 10 000-foot ticks: Mississippi Coordinate System of 1983 (east 2000) zone)

This map is not a legal document. Boundaries may be generalized for this map scale. Private lands within government reservations may not be shown. Obtain permission before entering private lands.

| ImageryNAIP, October                               | 2014   |
|----------------------------------------------------|--------|
| Roads HERE, ©2013 -                                | 2014   |
| NamesGNIS,                                         | 2015   |
| HydrographyNational Hydrography Dataset,           | 2014   |
| ContoursNational Elevation Dataset,                | 2014   |
| BoundariesMultiple sources; see metadata file 1972 | - 2015 |
| Public Land Survey SystemBLM,                      | 2015   |

ROAD CLASSIFICATION Local Connector 🗕 Expressway Local Road Secondary Hwy 🗕 \_\_\_\_\_ \_\_\_\_ Ramp 4WD State Route US Route 🛑 Interstate Route

SISSIP

QUITMAN, MS 2015

NSN. 7643016375360