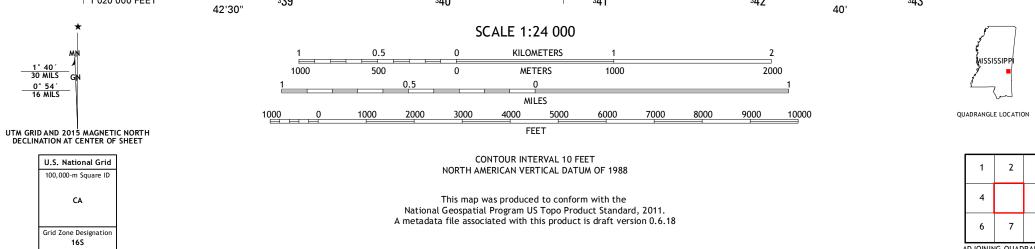

Produced by the United States Geological Survey North American Datum of 1983 (NAD83) World Geodetic System of 1984 (WGS84). Projection and 1 000-meter grid: Universal Transverse Mercator, Zone 16S 10 000-foot ticks: Mississippi Coordinate System of 1983 (east 2000) zone)