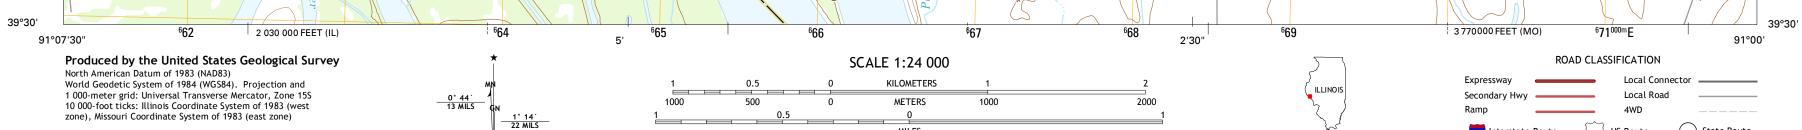

UTM GRID AND 2015 MAGNETIC NORTH DECLINATION AT CENTER OF SHEET

U.S. National Grid

100,000-m Square ID

XD

Grid Zone Designatio 15S

This map was produced to conform with the National Geospatial Program US Topo Product Standard, 2011. A metadata file associated with this product is draft version 0.6.18

QUADRANGLE LOCATION

US Route State Route 📕 Interstate Route

NSN. 7643016365727 NGA REF NO. USGSX24K38329

ROCKPORT, IL-MO

2015