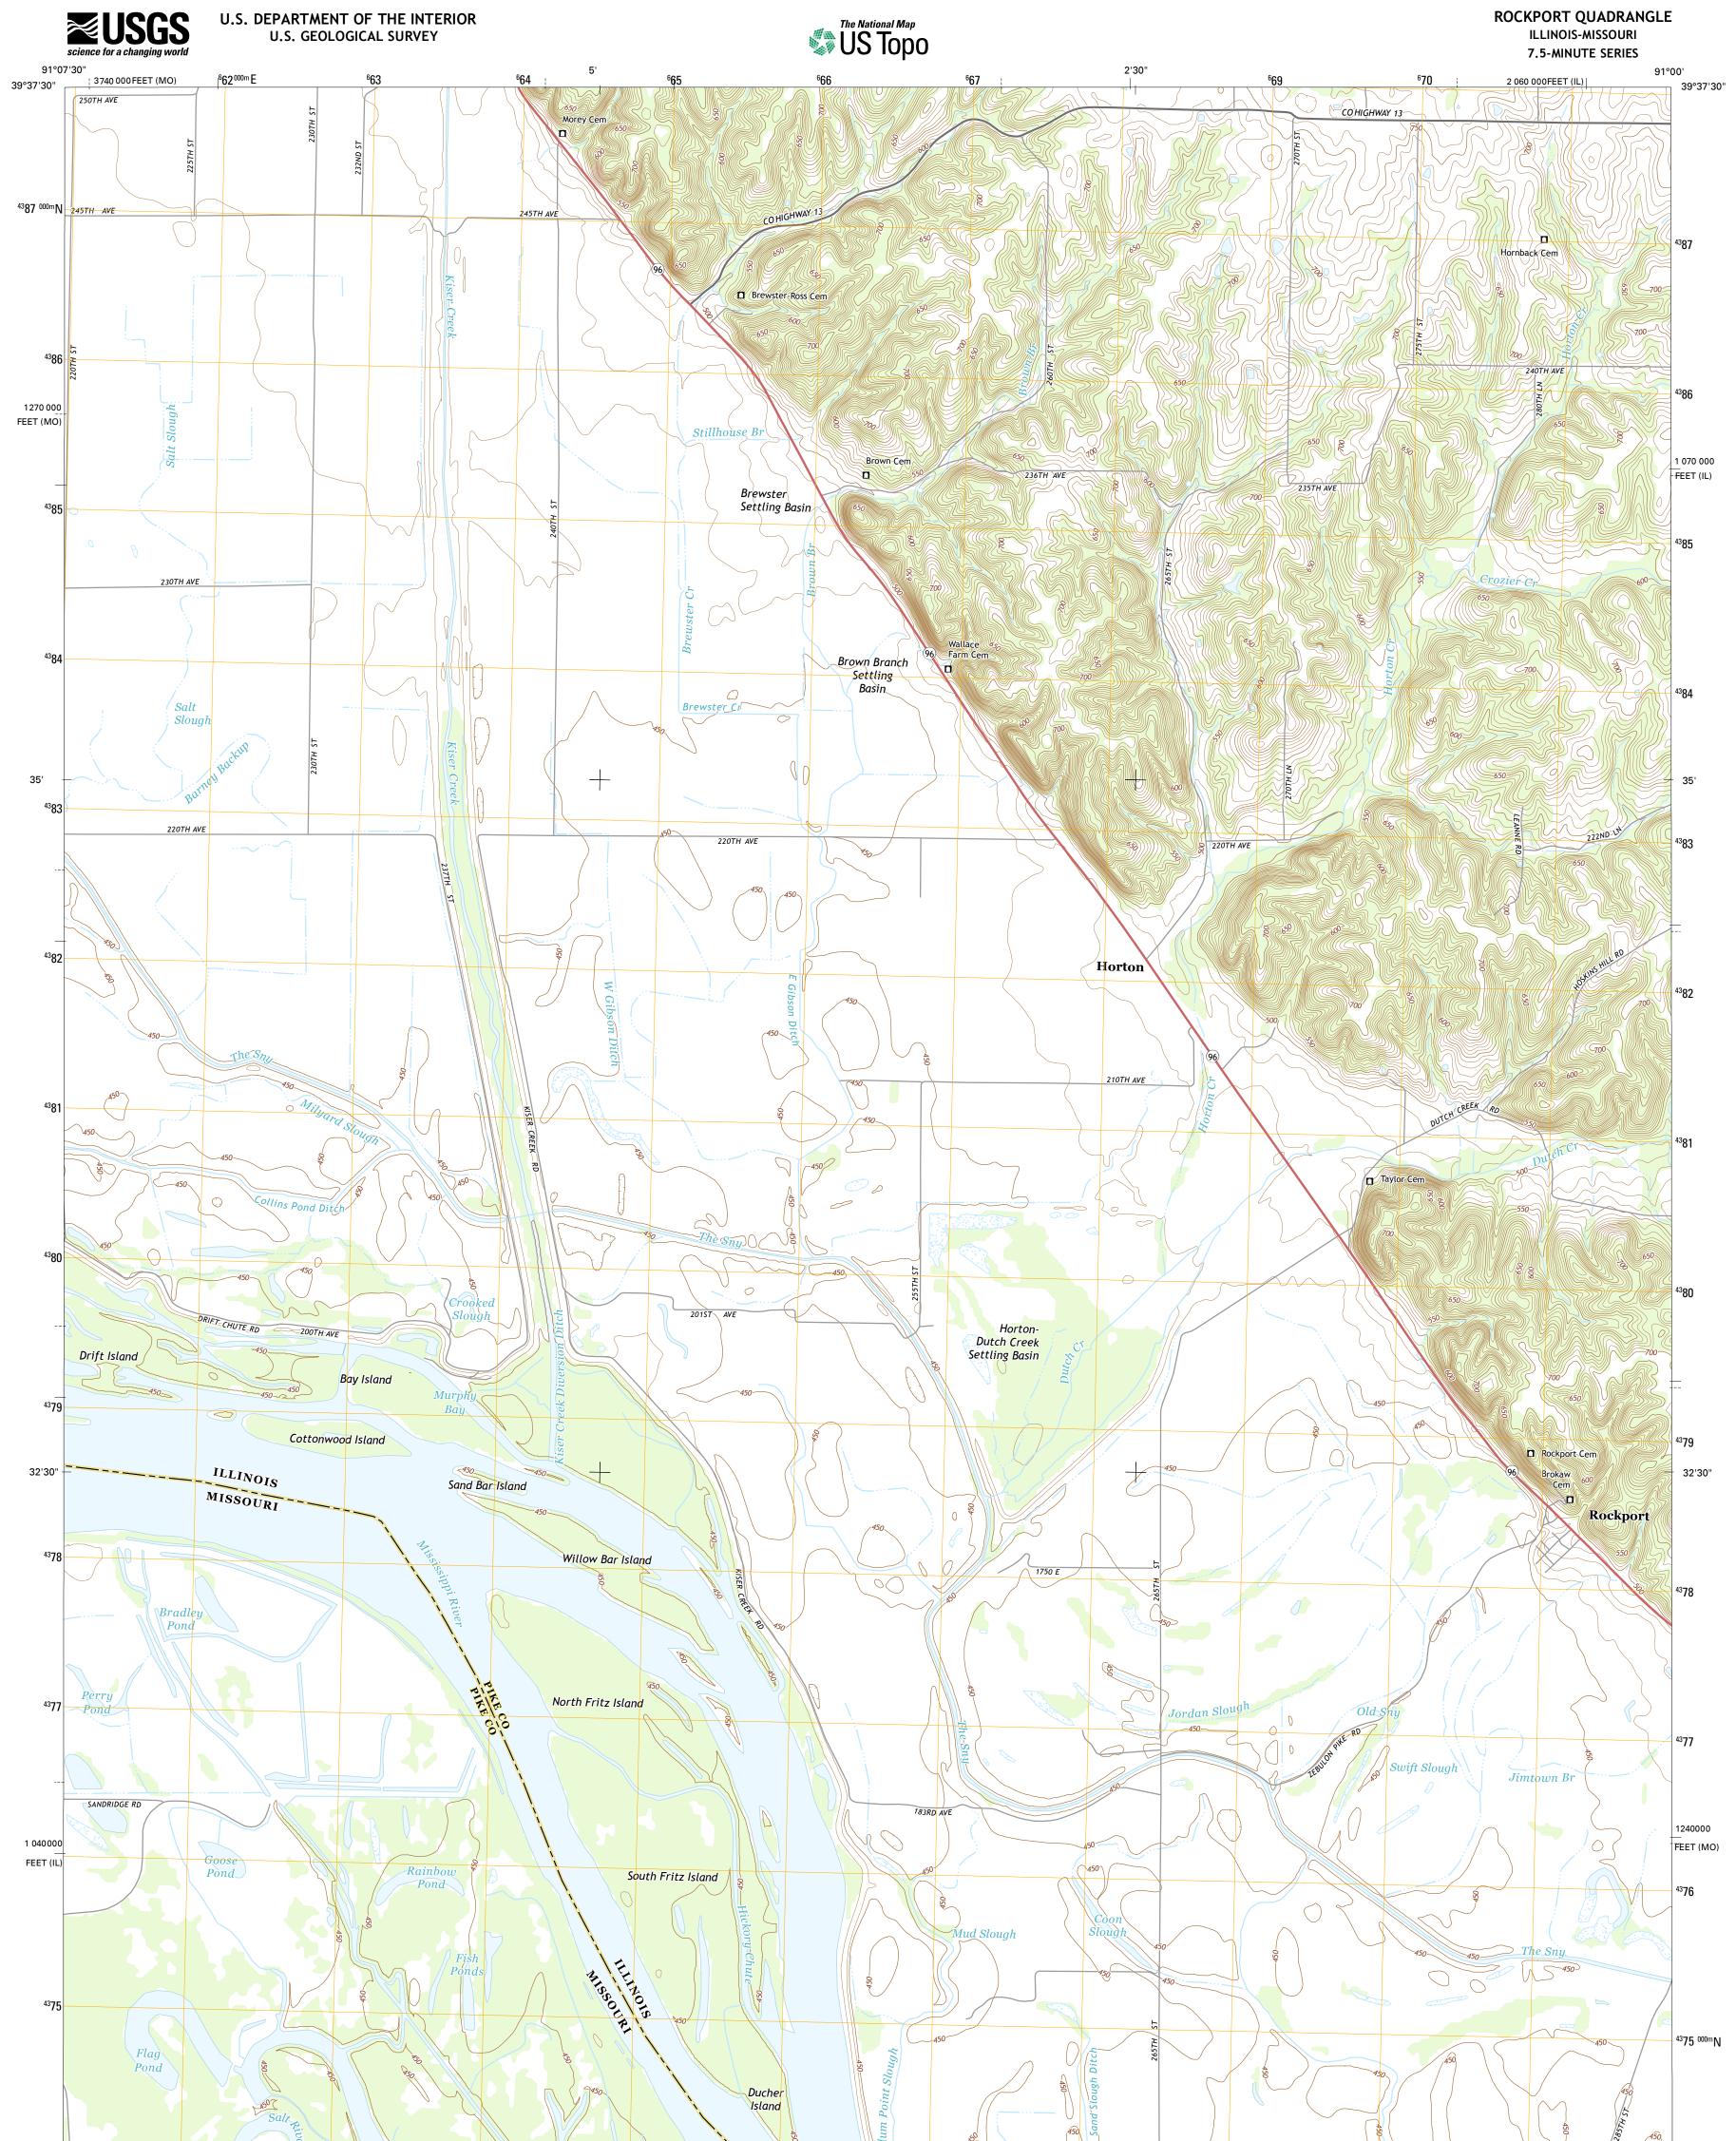

This map is not a legal document. Boundaries may be generalized for this map scale. Private lands within government reservations may not be shown. Obtain permission before entering private lands.

| ImageryNAIP, July                                  | 2014   |
|----------------------------------------------------|--------|
| Roads HERE, ©2013 -                                | 2014   |
| NamesGNIS,                                         | 2015   |
| HydrographyNational Hydrography Dataset,           |        |
| ContoursDational Elevation Dataset,                | 2004   |
| BoundariesMultiple sources; see metadata file 1972 | - 2015 |
| Public Land Survey SystemBLM,                      | 2011   |

UTM GRID AND 2015 MAGNETIC NORTH DECLINATION AT CENTER OF SHEET

U.S. National Grid

100,000-m Square ID

XD

Grid Zone Designatio 15S

This map was produced to conform with the National Geospatial Program US Topo Product Standard, 2011. A metadata file associated with this product is draft version 0.6.18

QUADRANGLE LOCATION

US Route State Route 📕 Interstate Route

NSN. 7643016365727 NGA REF NO. USGSX24K38329

ROCKPORT, IL-MO

2015