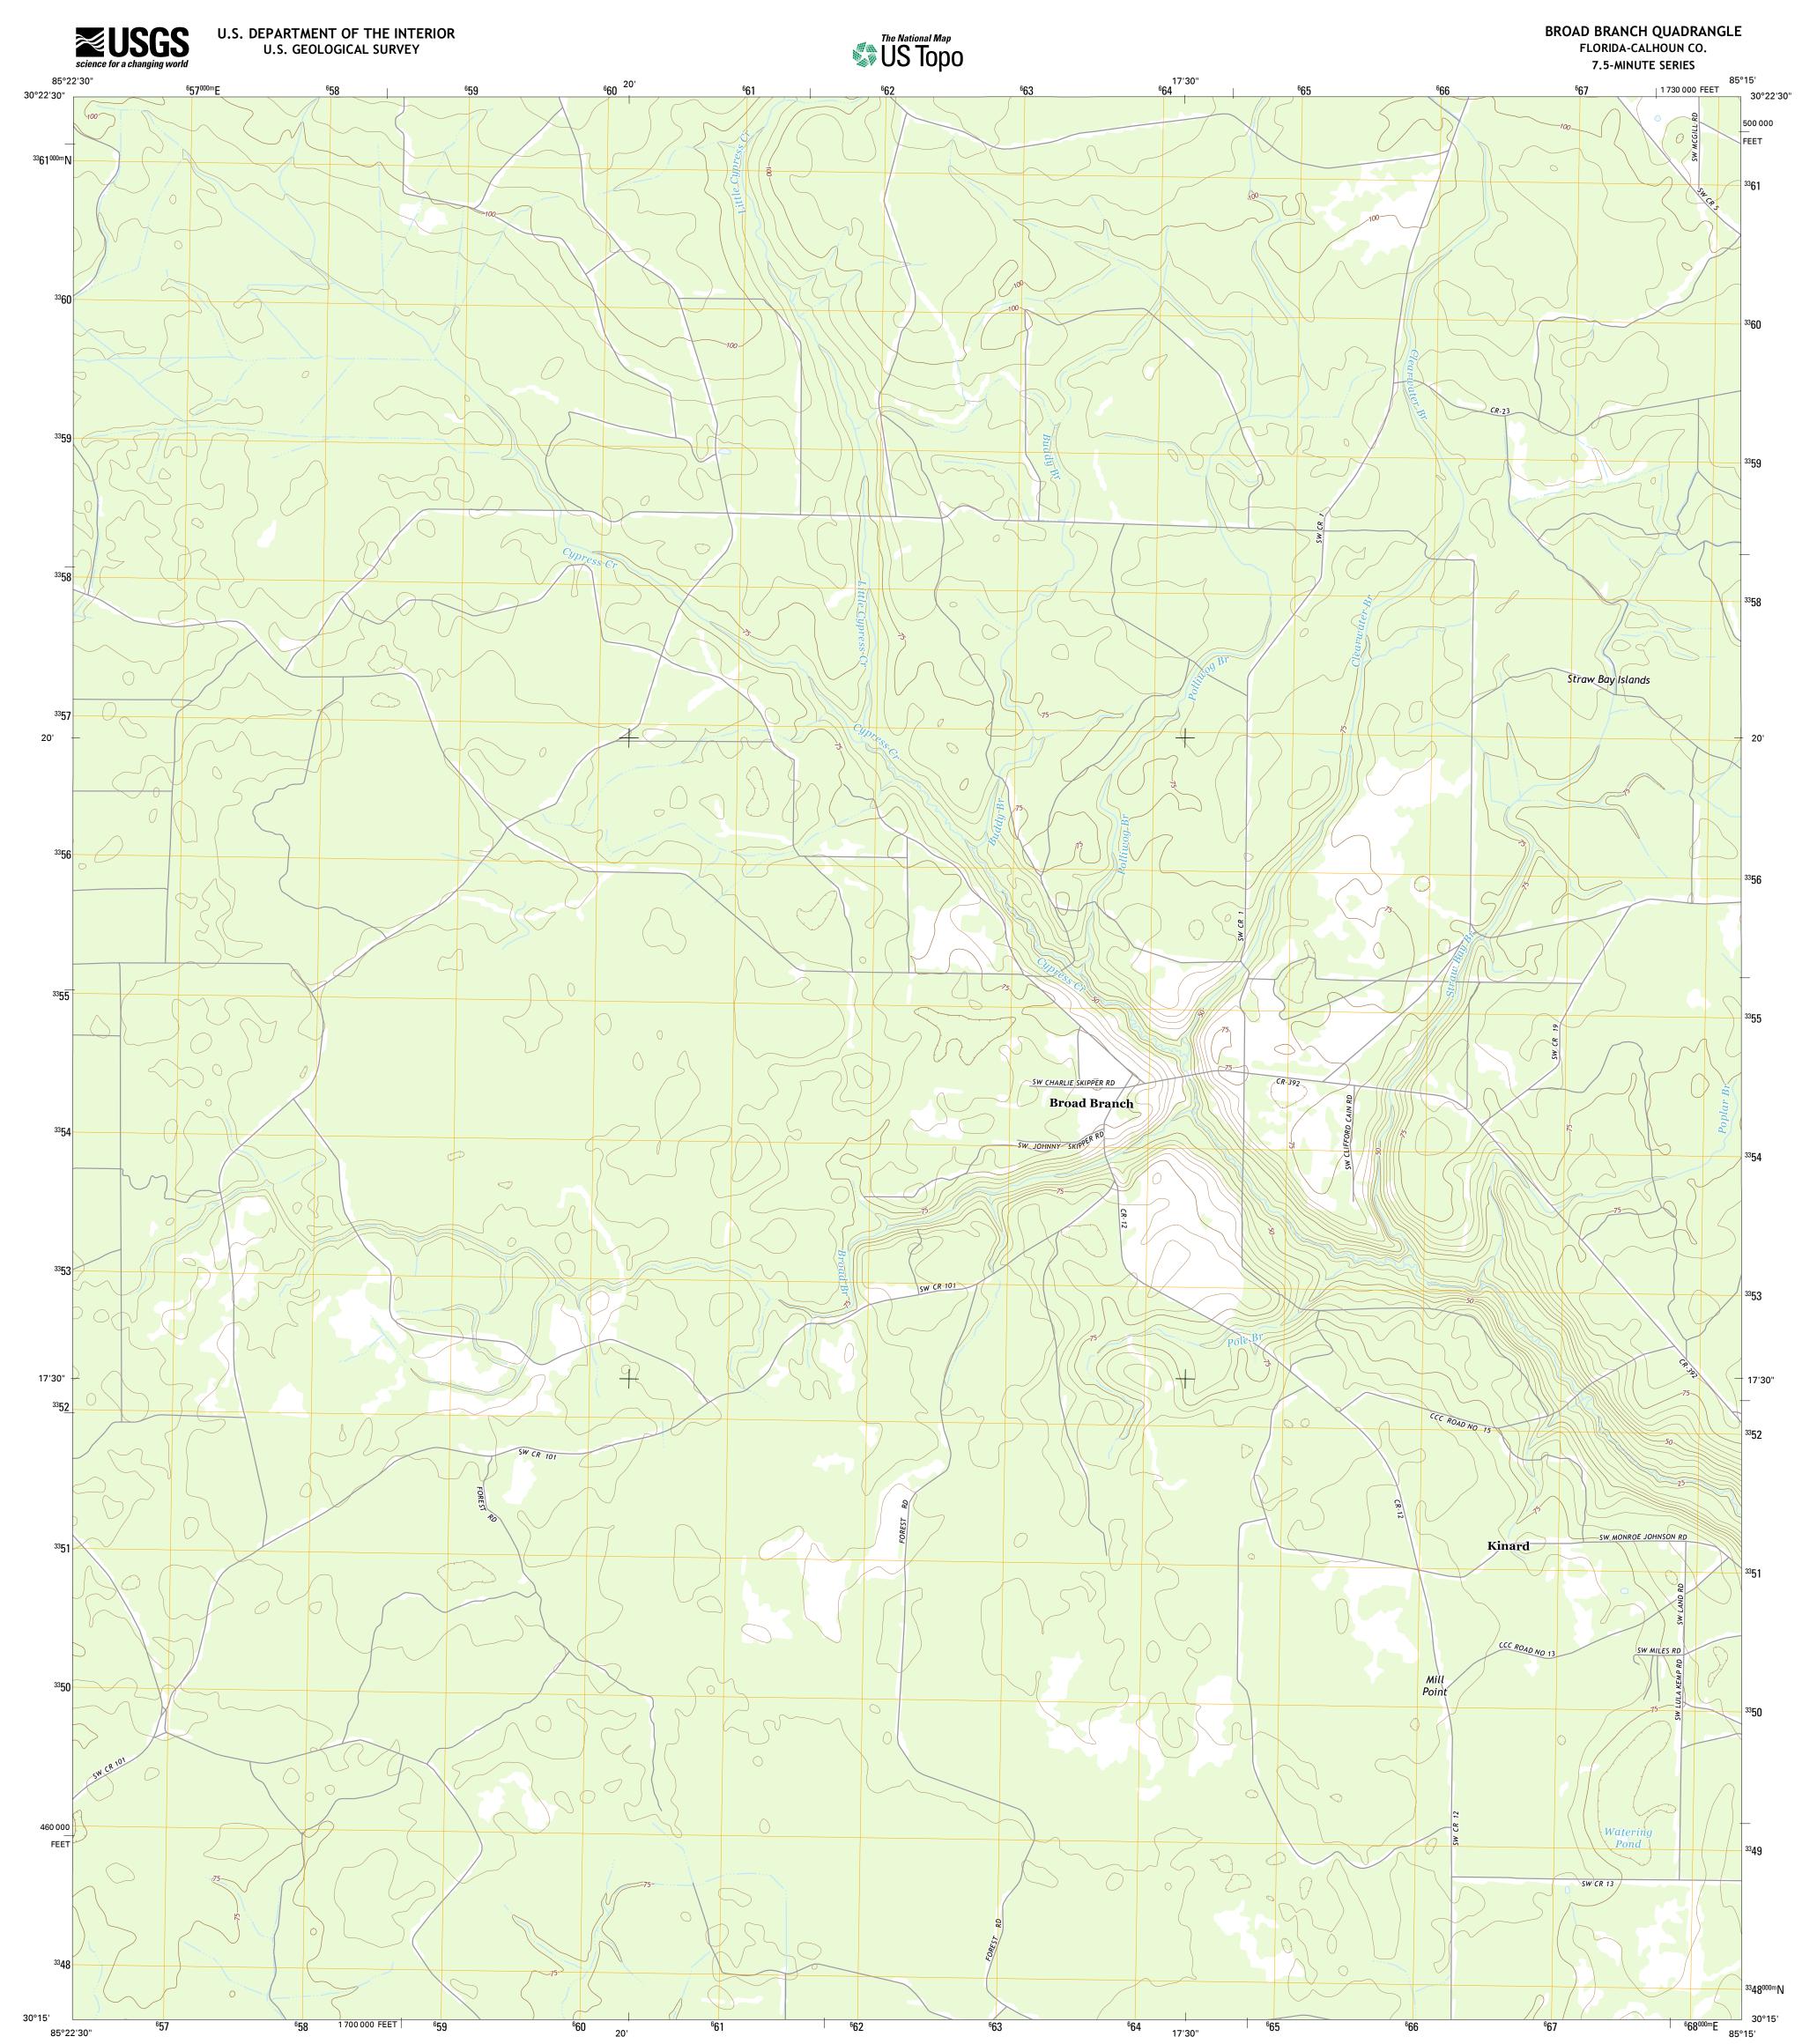

30°15'

85°22'30"

Produced by the United States Geological Survey North American Datum of 1983 (NAD83) World Geodetic System of 1984 (WGS84). Projection and 1 000-meter grid: Universal Transverse Mercator, Zone 16R 10 000-foot ticks: Florida Coordinate System of 1983 (north zone)

<sup>6</sup>57

1 700 000 FEET

<sup>6</sup>58

<sup>6</sup>59

This map is not a legal document. Boundaries may be generalized for this map scale. Private lands within government reservations may not be shown. Obtain permission before entering private lands.