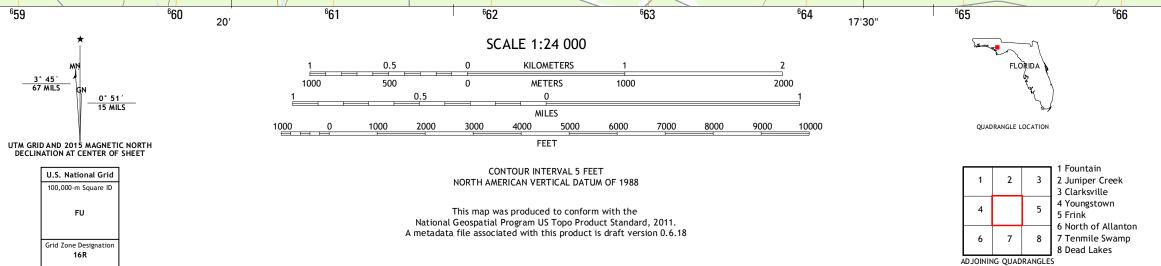

| Roads                                                     |
|-----------------------------------------------------------|
|                                                           |
| Itedas ana alter National Itedas ana her Datas at 2012    |
| HydrographyNational Hydrography Dataset, 2013             |
| Contours                                                  |
| BoundariesMultiple sources; see metadata file 1972 - 2015 |
| Public Land Survey SystemBLM, 2015                        |

<sup>6</sup>67

Expressway

Ramp

Secondary Hwy 🗕

lnterstate Route

ROAD CLASSIFICATION

\_\_\_\_\_

\_\_\_\_

Local Connector

\_\_\_\_\_

State Route

Local Road

4WD

US Route

BROAD BRANCH, FL

2015