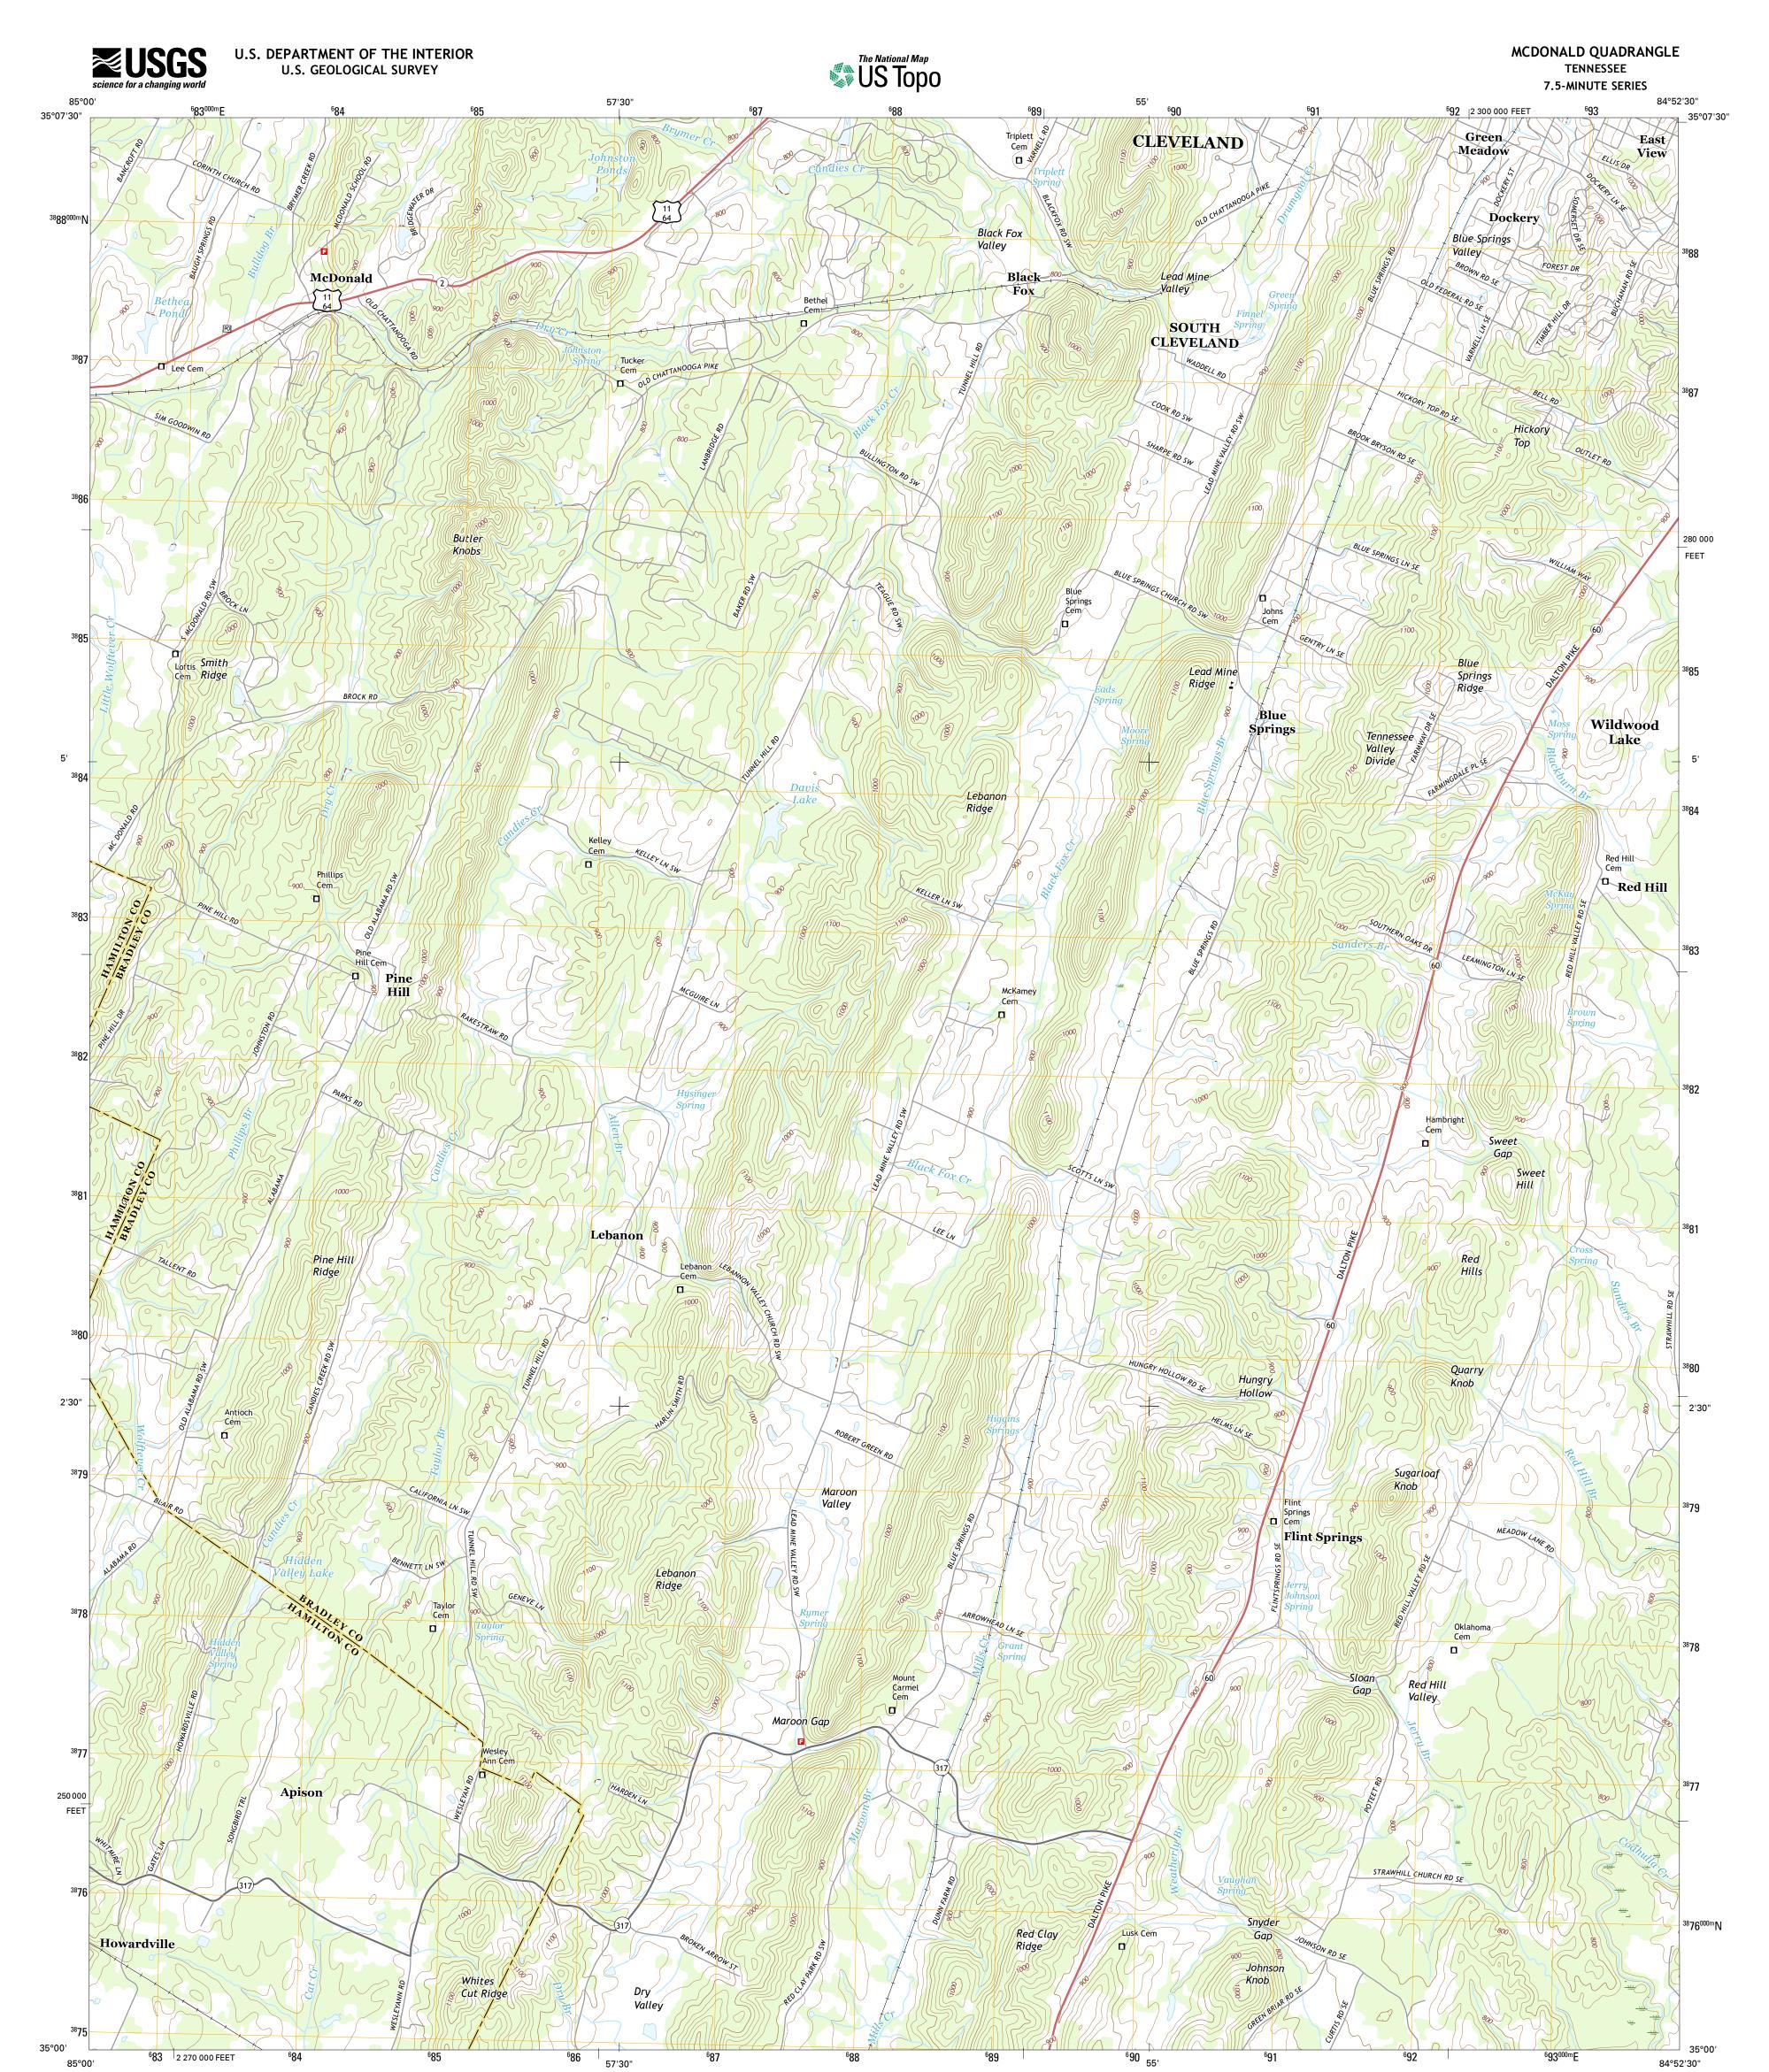

Produced by the United States Geological Survey North American Datum of 1983 (NAD83) World Geodetic System of 1984 (WGS84). Projection and 1 000-meter grid: Universal Transverse Mercator, Zone 16S 10 000-foot ticks: Tennessee Coordinate System of 1983

This map is not a legal document. Boundaries may be generalized for this map scale. Private lands within government reservations may not be shown. Obtain permission before entering private lands.

| Imagery     | NAIP, April 20                                 | )14 |
|-------------|------------------------------------------------|-----|
| Roads       | U.S. Census Bureau, 2015 - 20                  | )16 |
| Names       | GNIS, 20                                       | )16 |
| Hydrography | National Hydrography Dataset, 20               | )14 |
| Contours    | National Elevation Dataset, 20                 | )01 |
| Boundaries  | .Multiple sources; see metadata file 1972 - 20 | )16 |

Wetlands......FWS National Wetlands Inventory 1977 - 2014