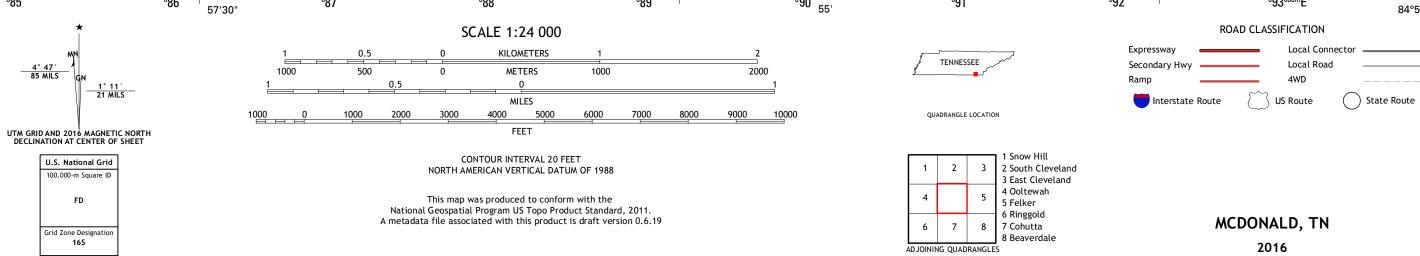

Produced by the United States Geological Survey North American Datum of 1983 (NAD83) World Geodetic System of 1984 (WGS84). Projection and 1 000-meter grid: Universal Transverse Mercator, Zone 16S 10 000-foot ticks: Tennessee Coordinate System of 1983