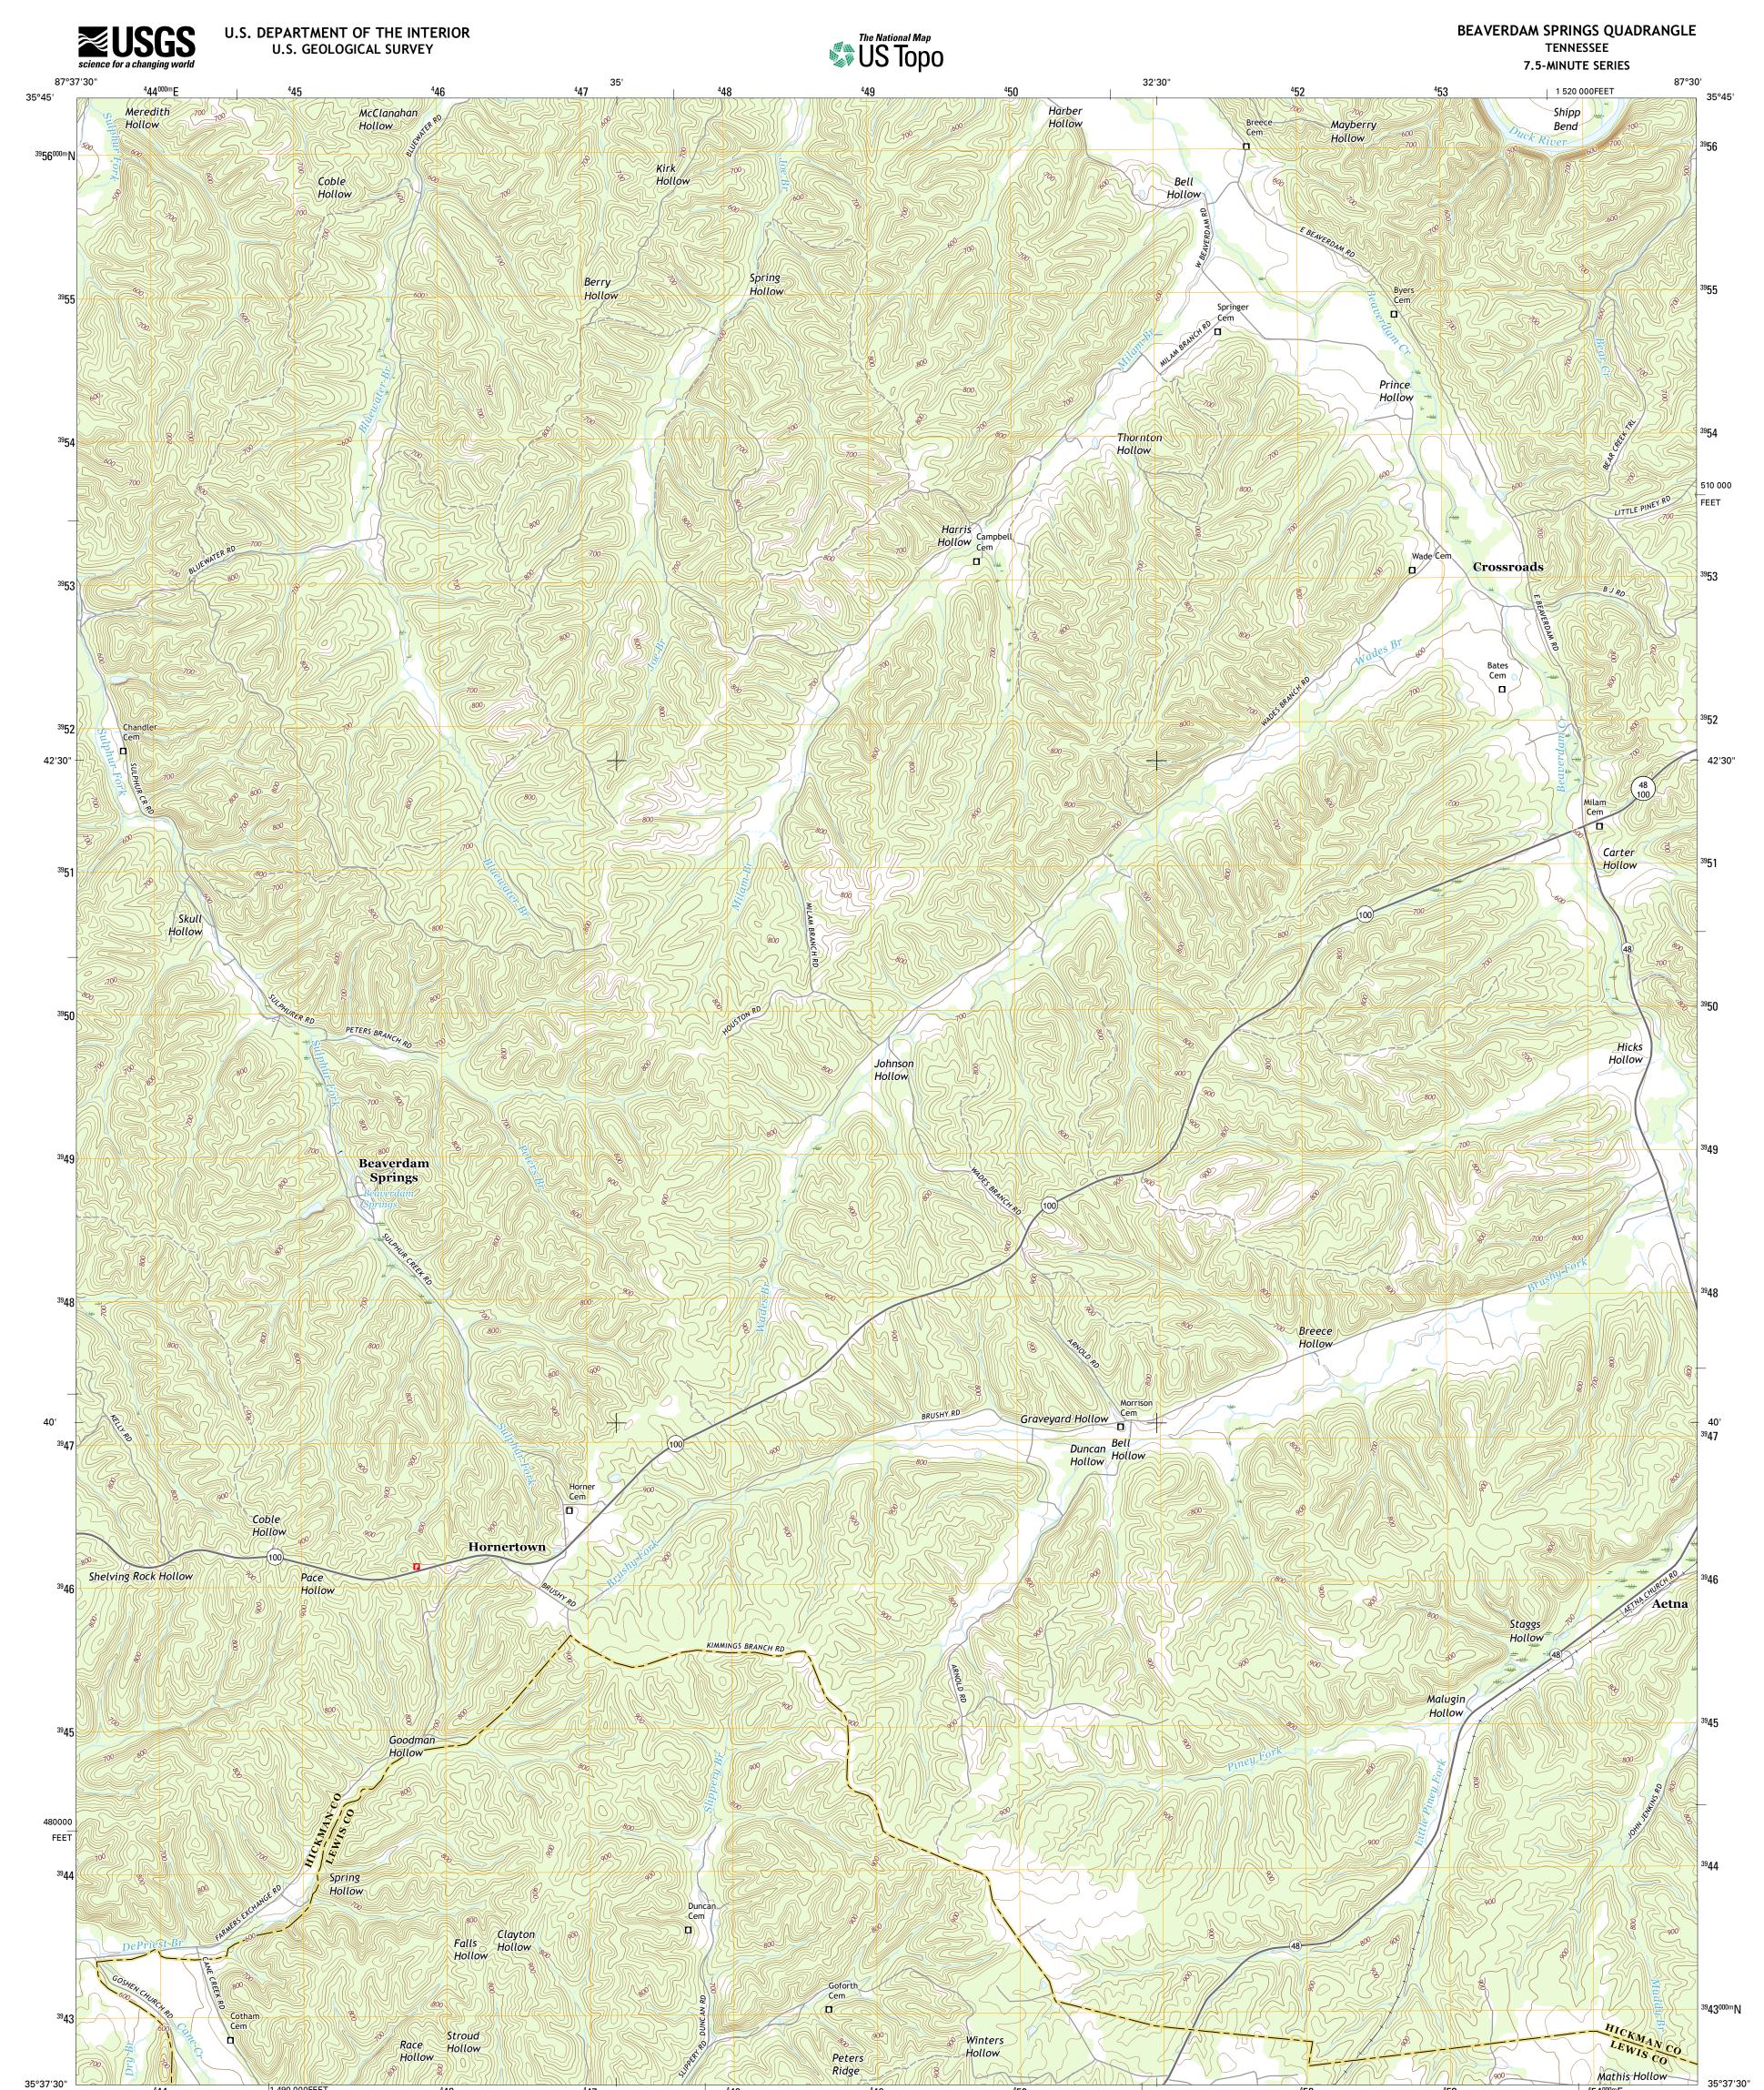

## <sup>4</sup>44 1 490 000FEET <sup>4</sup>46 <sup>4</sup>4

U.S. National Grid

100,000-m Square ID

DE

Grid Zone Designation 16S



| Imagery     | NAIP, September 2                             | 014 |
|-------------|-----------------------------------------------|-----|
| Roads       | U.S. Census Bureau, 2015 - 2                  | 016 |
| Names       | GNIS, 2                                       | 016 |
| Hydrography | National Hydrography Dataset, 2               | 014 |
| Contours    | National Elevation Dataset, 2                 | 001 |
| Boundaries  | .Multiple sources; see metadata file 1972 - 2 | 016 |
|             |                                               |     |

87°37'30"

Wetlands......FWS National Wetlands Inventory 1977 - 2014





452

TENNESSEE

<sup>4</sup