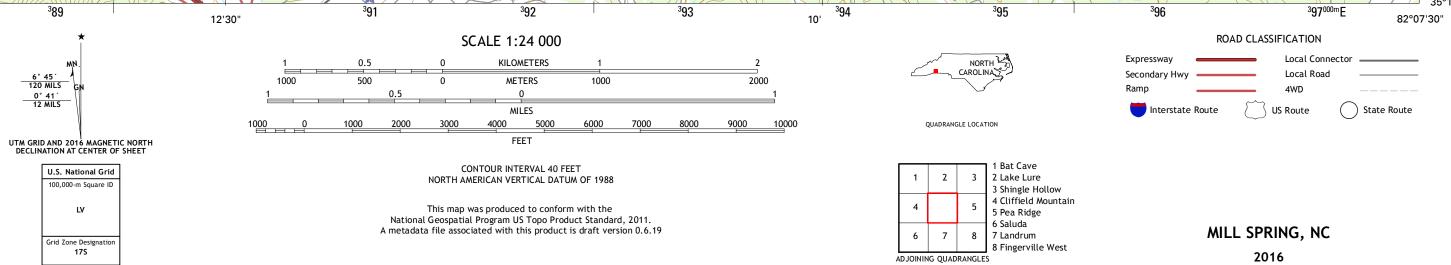

<sup>3</sup>88 <sup>3</sup>89



<sup>3</sup>87

35°15'

82°15

1 030 000 FEET

This map is not a legal document. Boundaries may be generalized for this map scale. Private lands within government reservations may not be shown. Obtain permission before entering private lands.

| ImageryNAIP, July 2                                    | 014  |
|--------------------------------------------------------|------|
| Roads U.S. Census Bureau, 2015 - 2                     | 016  |
| NamesGNIS, 2                                           | 016  |
| HydrographyNational Hydrography Dataset, 2             | 014  |
| ContoursNational Elevation Dataset, 2                  | 800  |
| BoundariesMultiple sources; see metadata file 1972 - 2 | .016 |

Wetlands......FWS National Wetlands Inventory 1977 - 2014



NSN. 76430163724K29295