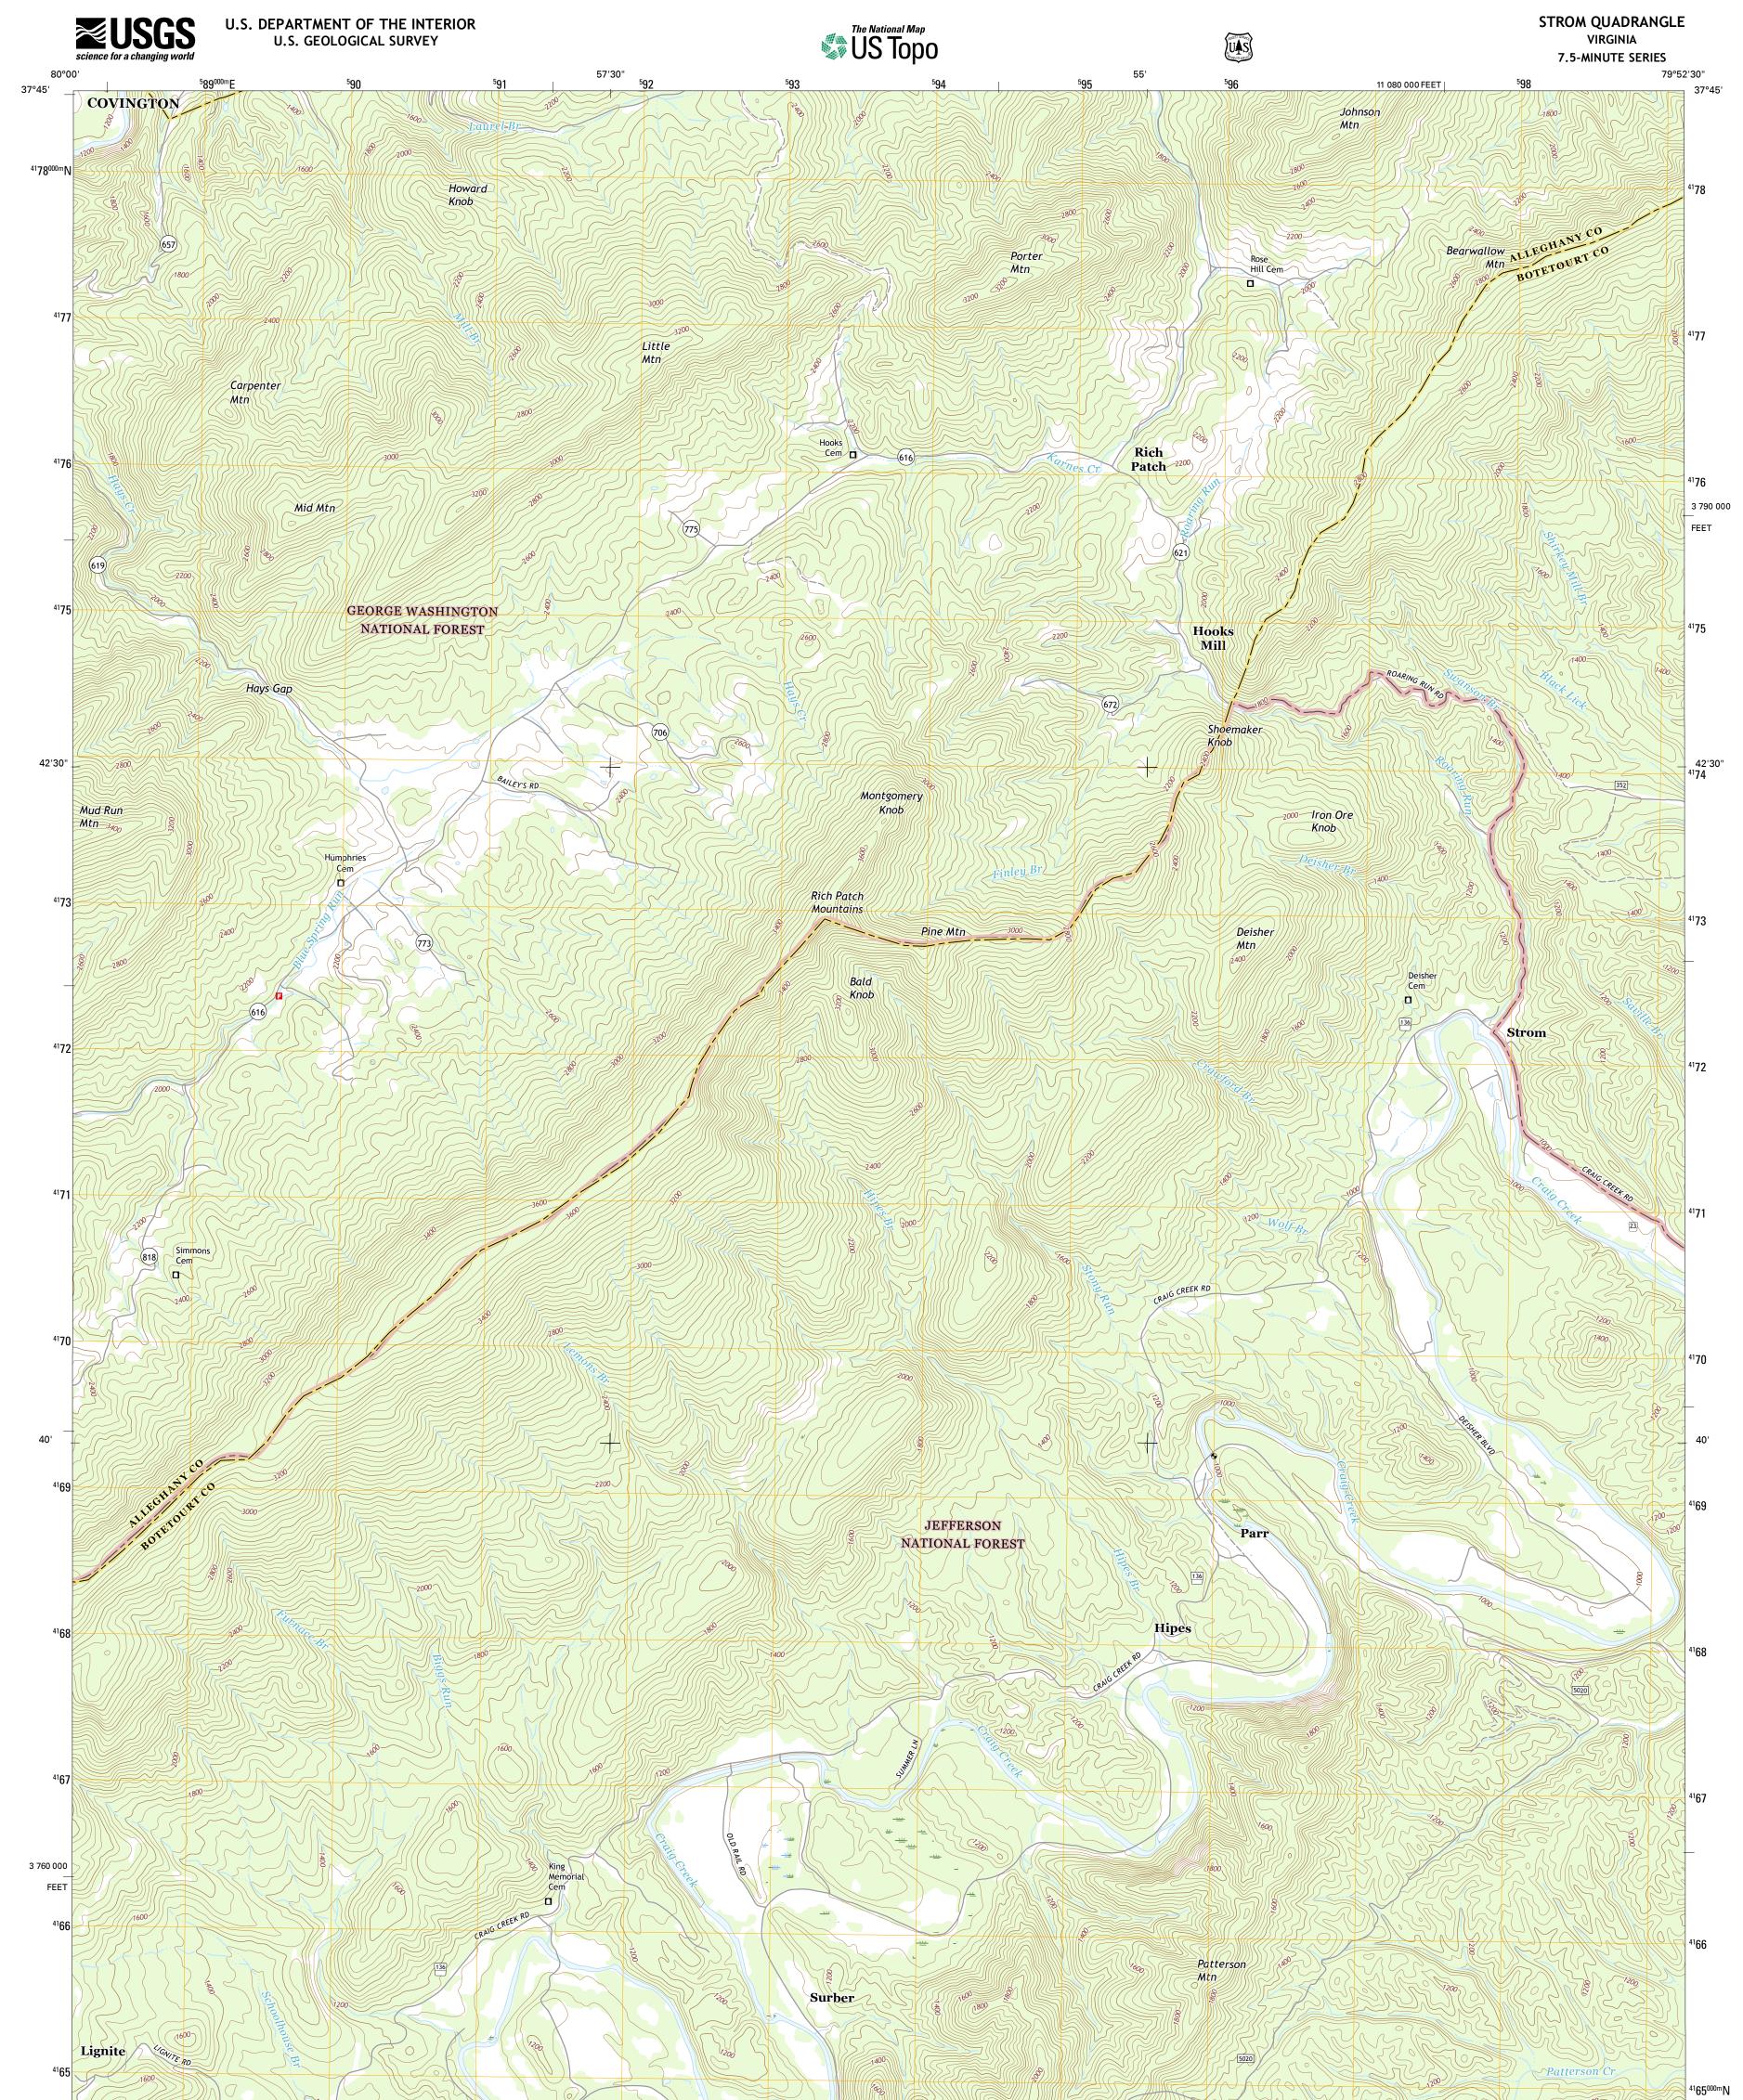

NORTH AMERICAN VERTICAL DATUM OF 1988

| Roads           | U.S. Census Bureau, 2015 - 2016                  |
|-----------------|--------------------------------------------------|
| Roads within US | Forest Service LandsFSTopo Data                  |
|                 | with limited Forest Service updates, 2012 - 2016 |
| Names           | GNIS, 2016                                       |
| Hydrography     | National Hydrography Dataset, 2014               |
| Contours        | National Elevation Dataset, 2002                 |
| Boundaries      | Multiple sources; see metadata file 1972 - 2016  |
|                 | •                                                |

100,000-m Square ID

NB

Grid Zone Designation 17S

Wetlands......FWS National Wetlands Inventory 1977 - 2014

This m