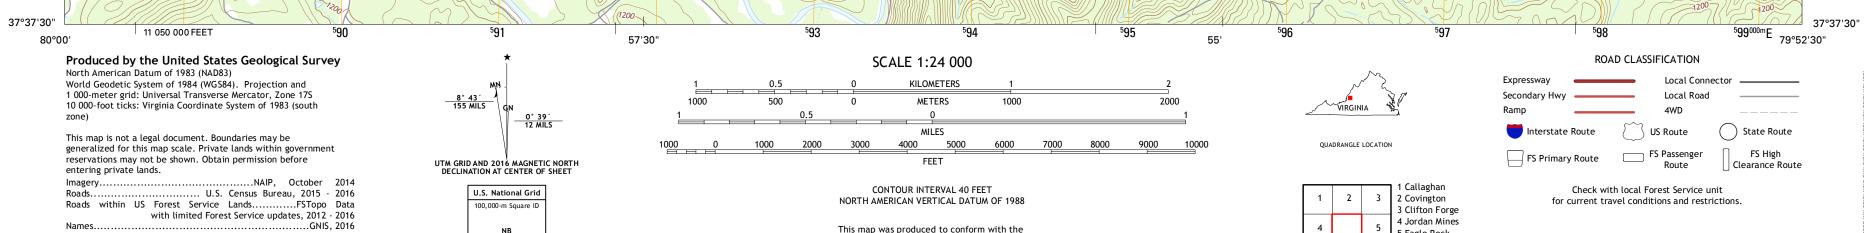

NORTH AMERICAN VERTICAL DATUM OF 1988

| Roads           | U.S. Census Bureau, 2015 - 2016                  |
|-----------------|--------------------------------------------------|
| Roads within US | Forest Service LandsFSTopo Data                  |
|                 | with limited Forest Service updates, 2012 - 2016 |
| Names           | GNIS, 2016                                       |
| Hydrography     | National Hydrography Dataset, 2014               |
| Contours        | National Elevation Dataset, 2002                 |
| Boundaries      | Multiple sources; see metadata file 1972 - 2016  |
|                 | •                                                |

100,000-m Square ID

NB

Grid Zone Designation 17S

Wetlands......FWS National Wetlands Inventory 1977 - 2014

This map was produced to conform with the National Geospatial Program US Topo Product Standard, 2011. A metadata file associated with this product is draft version 0.6.19

5 Eagle Rock

6 New Castle

7 Oriskany

8 Salisbury

7 8

ADJOINING QUADRANGLES

1 0 1 3 5 0 6

**4** 