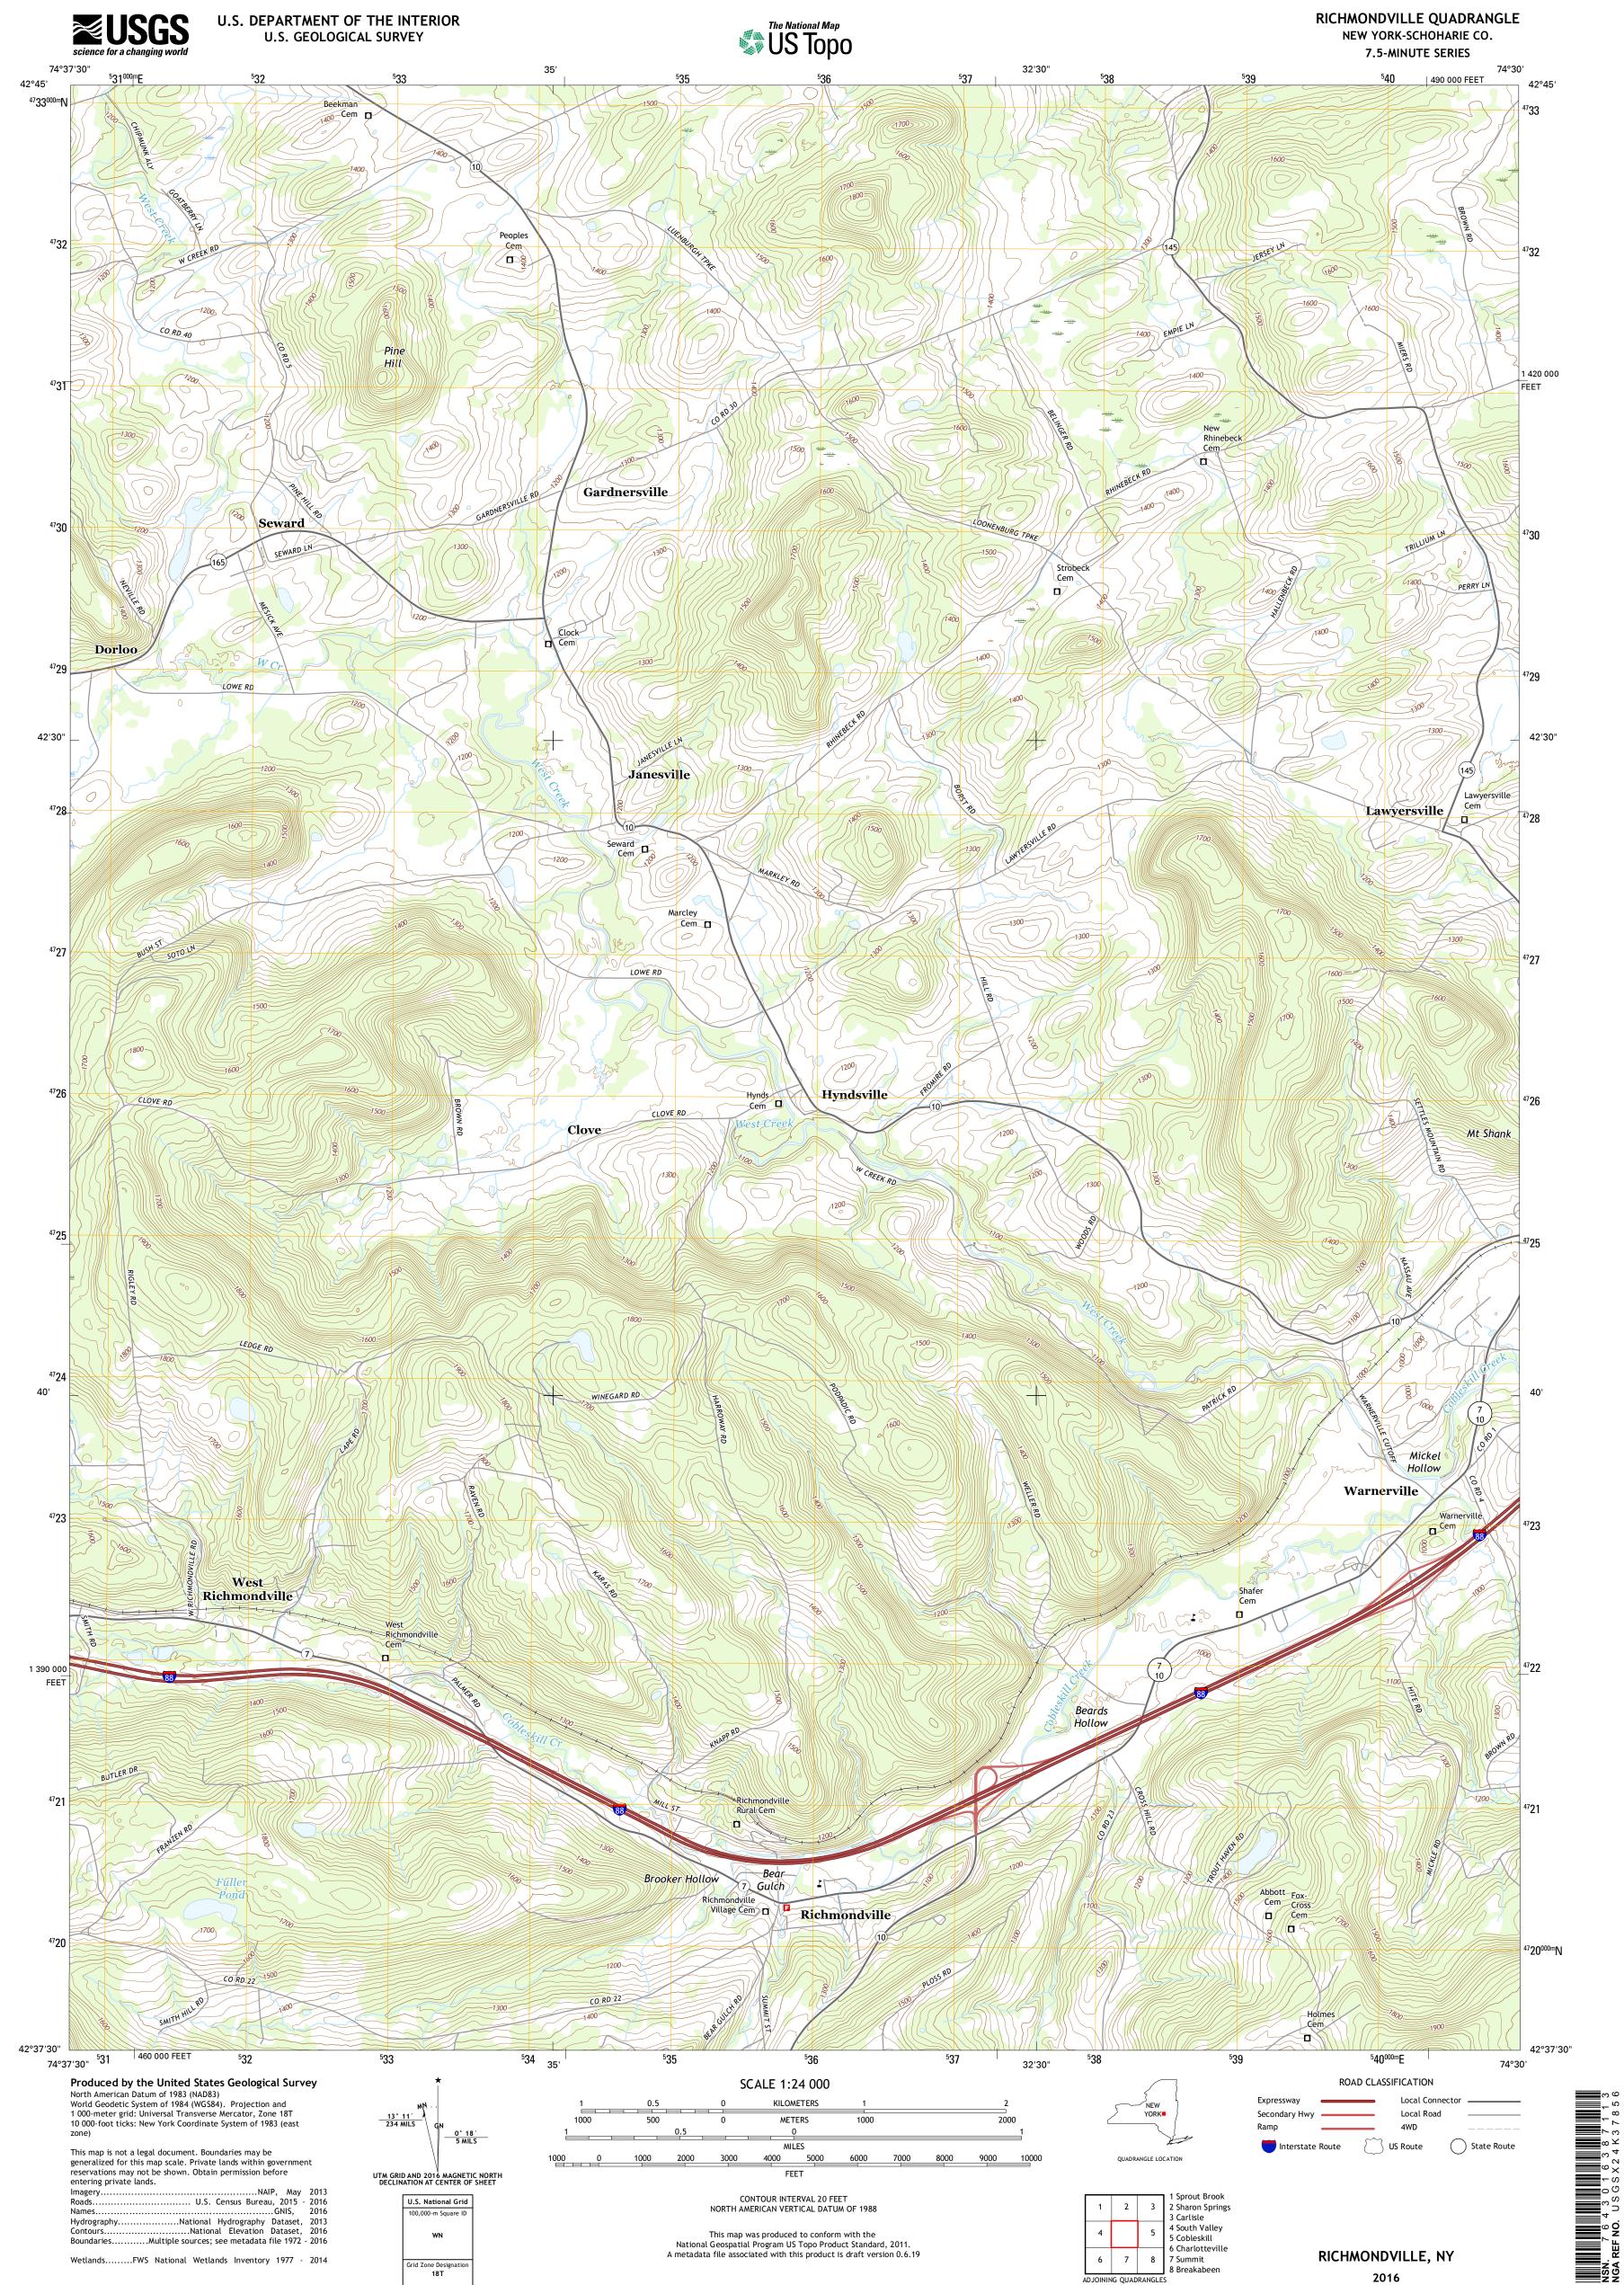

| Imagery     | NAIP, May 2013                                  |
|-------------|-------------------------------------------------|
| Roads       | U.S. Census Bureau, 2015 - 2016                 |
| Names       | GNIS, 2016                                      |
| Hydrography | National Hydrography Dataset, 2013              |
|             | National Elevation Dataset, 2016                |
| Boundaries  | Multiple sources; see metadata file 1972 - 2016 |
|             |                                                 |

U.S. National Grid

100,000-m Square ID

WN

Grid Zone Designation 18T

Wetlands......FWS National Wetlands Inventory 1977 - 2014

CONTOUR INTERVAL 20 FEET NORTH AMERICAN VERTICAL DATUM OF 1988

This map was produced to conform with the National Geospatial Program US Topo Product Standard, 2011. A metadata file associated with this product is draft version 0.6.19

1 Sprout Brook 3 2 Sharon Springs

3 Carlisle 4 South Valley

5 Cobleskill 6 Charlotteville

7 Summit

8 Breakabeen

RICHMONDVILLE, NY

2016

2

7

ADJOINING QUADRANGLES

5

8

4

6