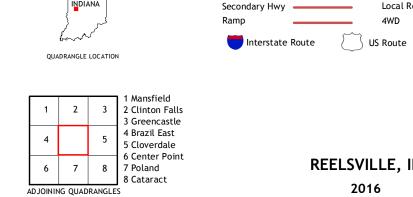

INDIANA

REELSVILLE, IN

<sup>5</sup>10<sup>000m</sup>E

Local Road

4WD

Local Connector

\_

State Route

86°52'30"

2016

ROAD CLASSIFICATION