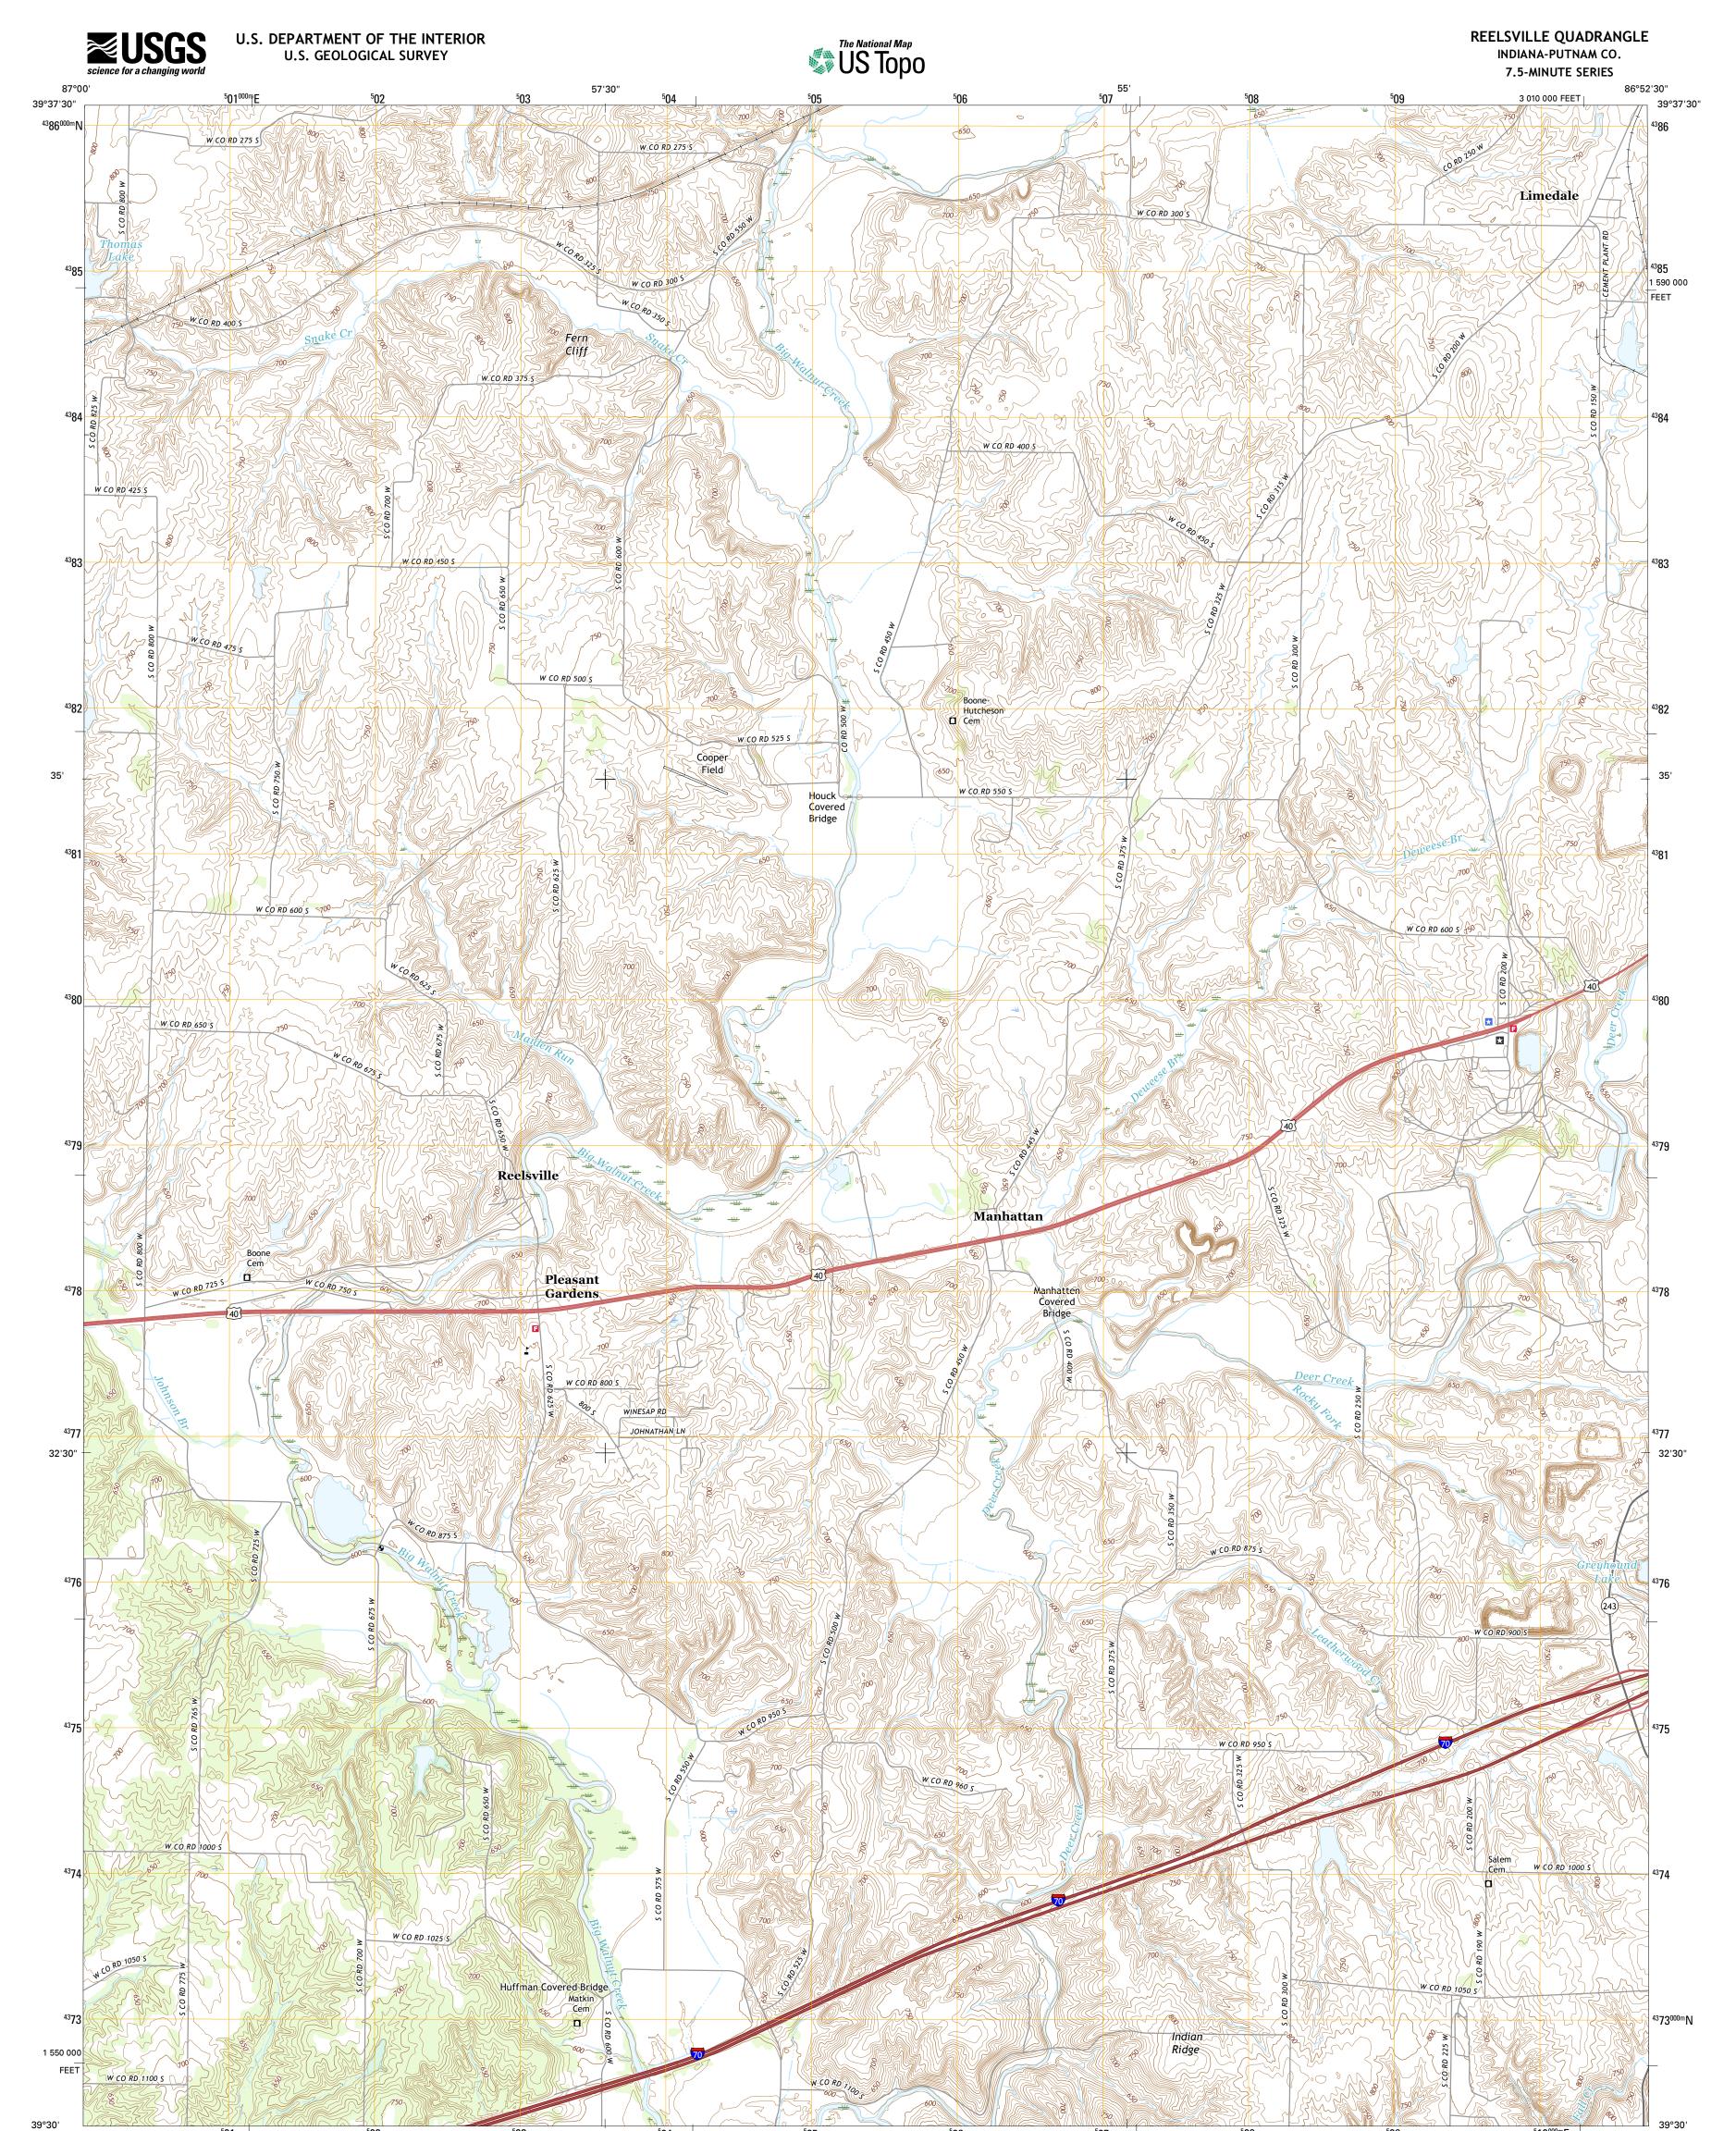

Grid Zone Designat 16S

100,000-m Square ID

This map is not a legal document. Boundaries may be generalized for this map scale. Private lands within government reservations may not be shown. Obtain permission before entering private lands.

| ImageryNAIP, December 20                          | 14 |
|---------------------------------------------------|----|
| Roads U.S. Census Bureau, 2015 - 20               | 16 |
| NamesGNIS, 20                                     | 16 |
| HydrographyNational Hydrography Dataset, 20       | 14 |
| ContoursNational Elevation Dataset, 20            | 16 |
| Boundaries                                        | 16 |
| Public Land Survey SystemBLM, 20                  | 15 |
| WetlandsFWS National Wetlands Inventory 1977 - 20 | 14 |
|                                                   |    |

This map was produced to conform with the National Geospatial Program US Topo Product Standard, 2011. A metadata file associated with this product is draft version 0.6.19

<sup>5</sup>09

Expressway

<sup>5</sup>08

INDIANA

REELSVILLE, IN

<sup>5</sup>10<sup>000m</sup>E

Local Road

4WD

Local Connector

\_

State Route

86°52'30"

2016

ROAD CLASSIFICATION