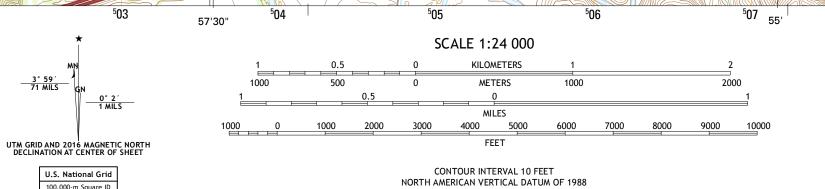

## 87°00'

<sup>5</sup>01 2 980 000 FEET

<sup>5</sup>02

3° 59' 71 MILS

<sup>5</sup>03

0° 2' 1 MILS

U.S. National Grid

EJ

Grid Zone Designat 16S

100,000-m Square ID

This map is not a legal document. Boundaries may be generalized for this map scale. Private lands within government reservations may not be shown. Obtain permission before entering private lands.