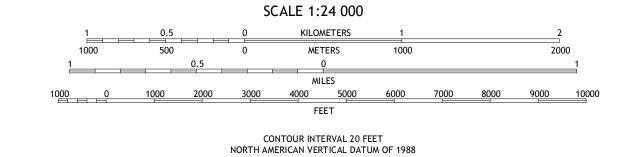

7° 33 ′ 134 MILS

0° 28 ′ 8 MILS

UTM GRID AND 2017 MAGNETIC NORTH DECLINATION AT CENTER OF SHEET

U.S. National Grid

100,000-m Square ID

EV

Grid Zone Designation 13S

This map is not a legal document. Boundaries may be generalized for this map scale. Private lands within government reservations may not be shown. Obtain permission before entering private lands.

entering private lands. Imagery......NAIP, October 2014 Roads......GNIS, 2015 - 2016 Names.....GNIS, 2016 Hydrography.....National Hydrography Dataset, 2014 Contours.....National Elevation Dataset, 1998 Boundaries......Multiple sources; see metadata file 1972 - 2016 Public Land Survey System......BLM, 2016 Wetlands......FWS National Wetlands Inventory 1977 - 2014





NEW MEXICO

1 2

ADJOINING QUADRANGLES

5

8

4

4 Four V Ranch

5 La Cinta Mesa 6 Bookout Ranch

7 Tenaja Mesa

8 Monument Point

This map was produced to conform with the National Geospatial Program US Topo Product Standard, 2011. A metadata file associated with this product is draft version 0.6.19

CONCHAS DAM, NM 2017