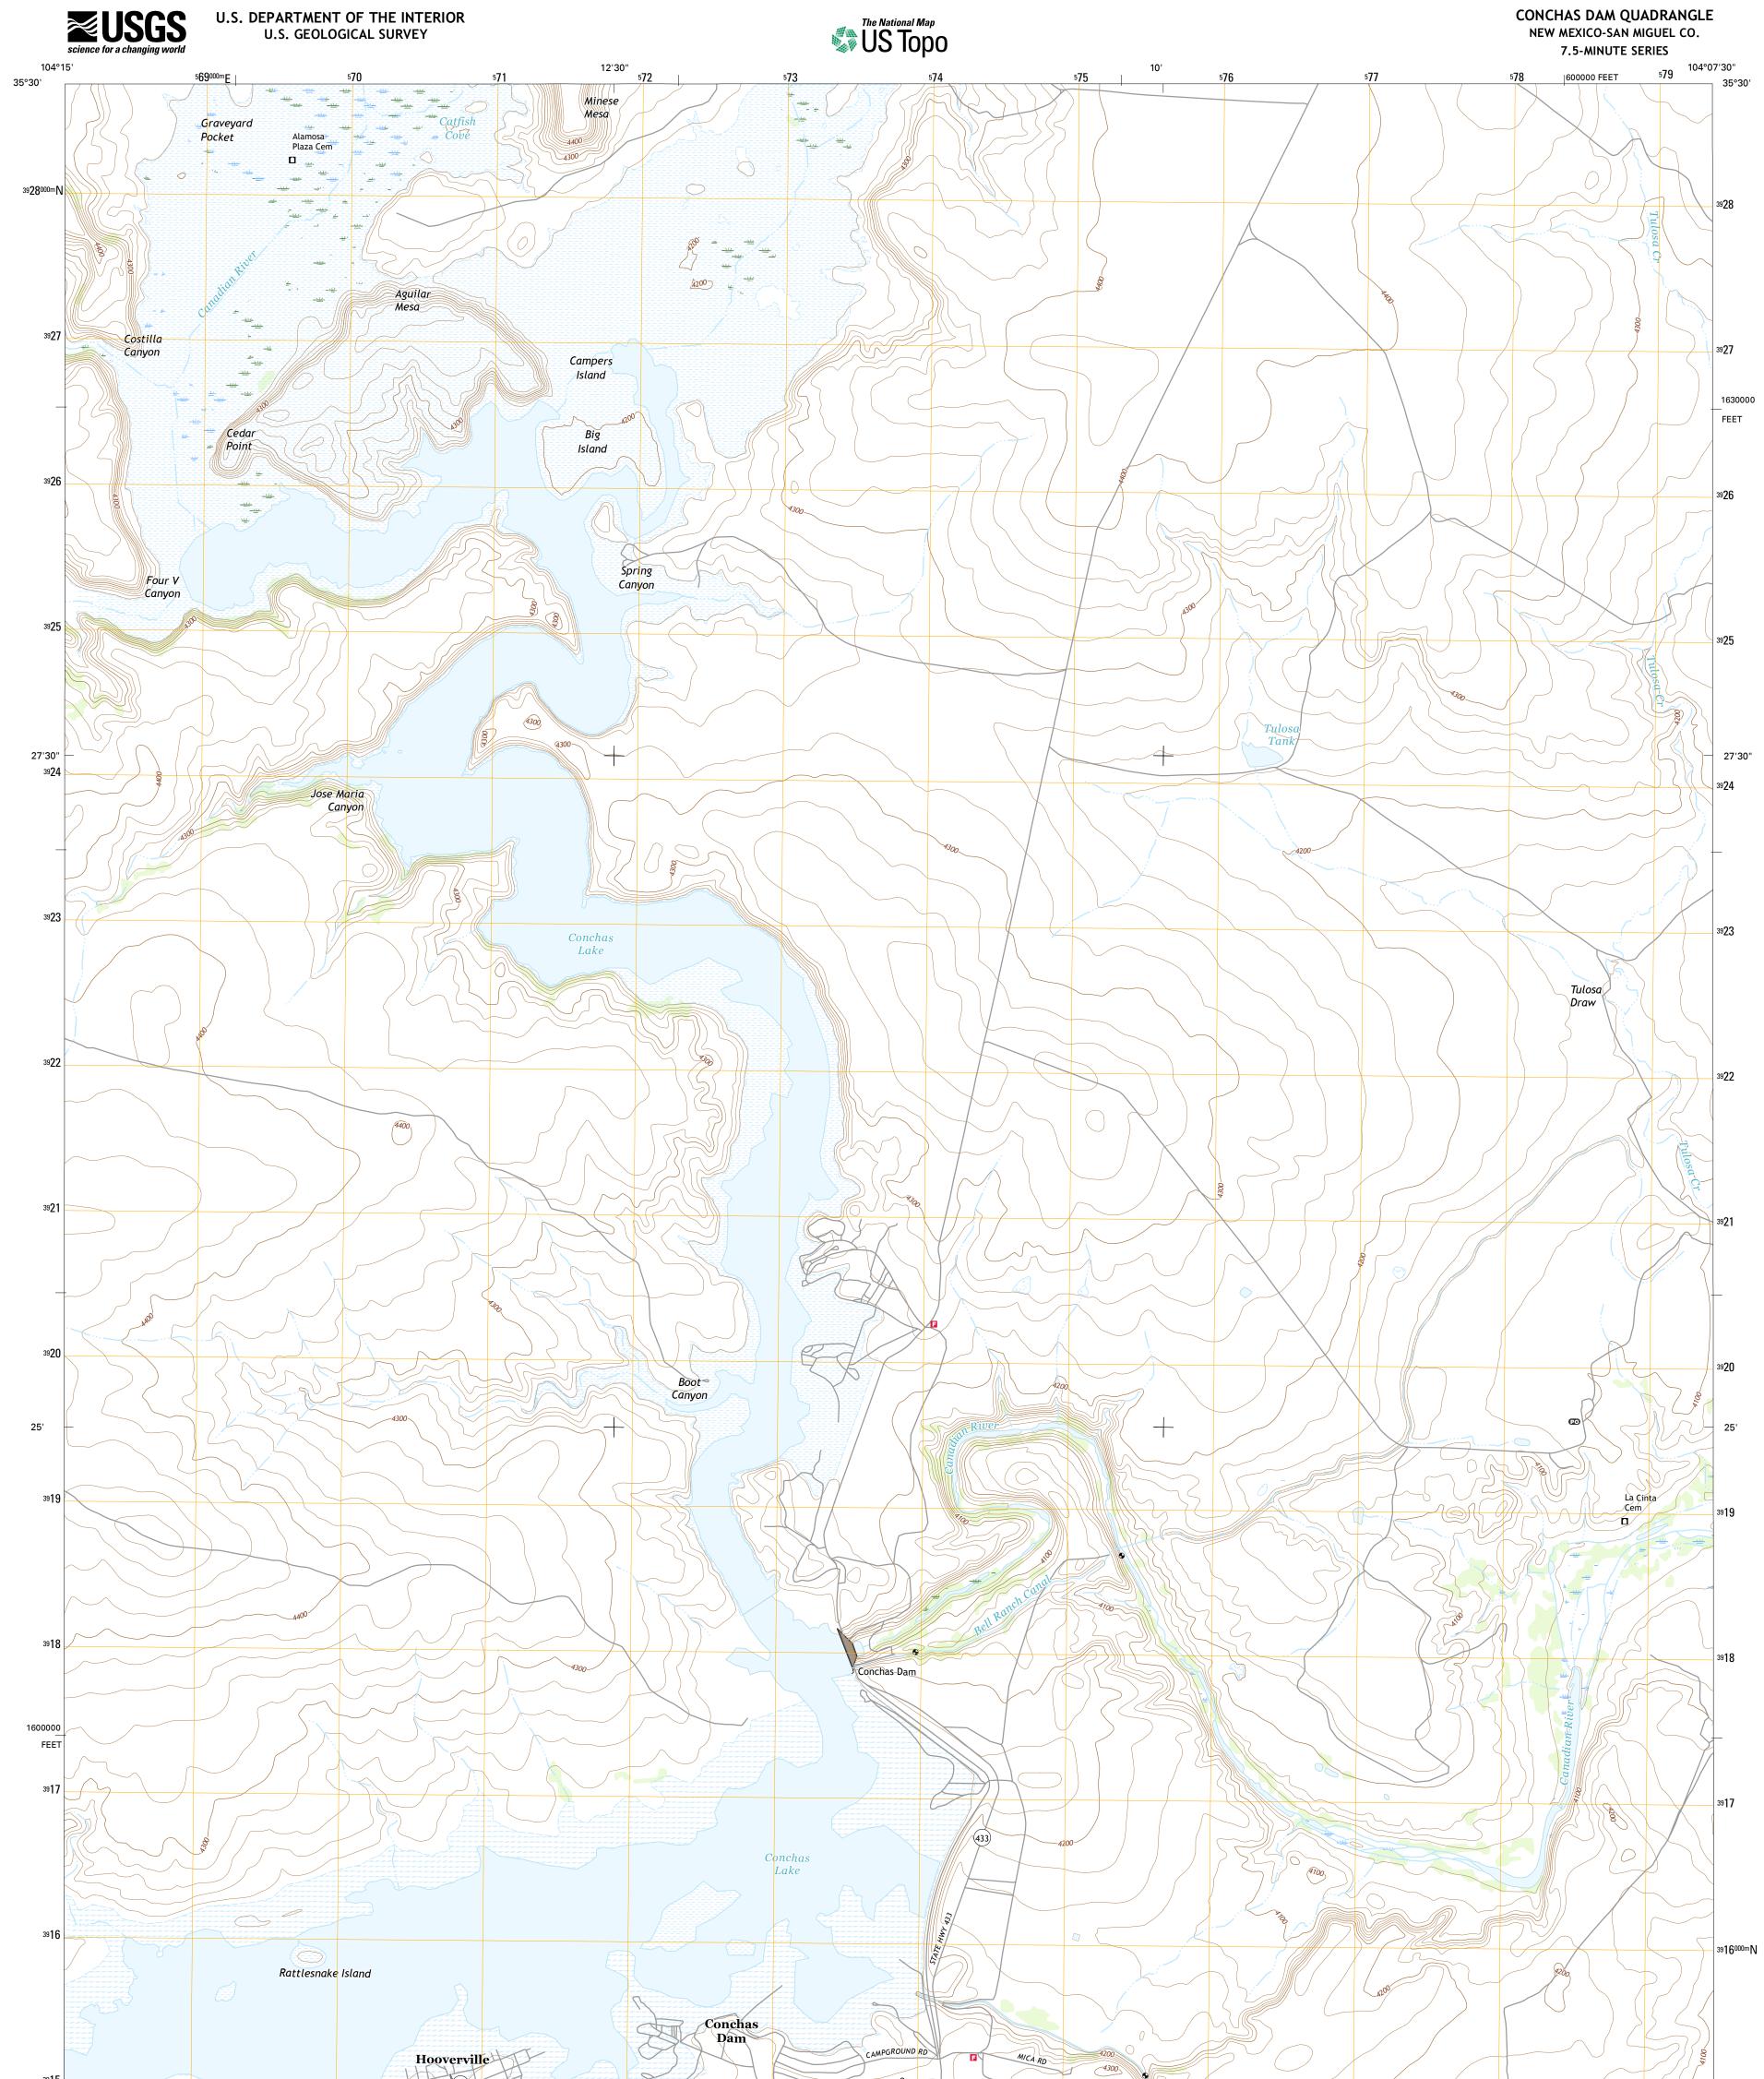

7° 33 ′ 134 MILS

0° 28 ′ 8 MILS

UTM GRID AND 2017 MAGNETIC NORTH DECLINATION AT CENTER OF SHEET

U.S. National Grid

100,000-m Square ID

EV

Grid Zone Designation 13S

This map is not a legal document. Boundaries may be generalized for this map scale. Private lands within government reservations may not be shown. Obtain permission before entering private lands.

entering private lands. Imagery......NAIP, October 2014 Roads......GNIS, 2015 - 2016 Names.....GNIS, 2016 Hydrography.....National Hydrography Dataset, 2014 Contours.....National Elevation Dataset, 1998 Boundaries......Multiple sources; see metadata file 1972 - 2016 Public Land Survey System......BLM, 2016 Wetlands......FWS National Wetlands Inventory 1977 - 2014