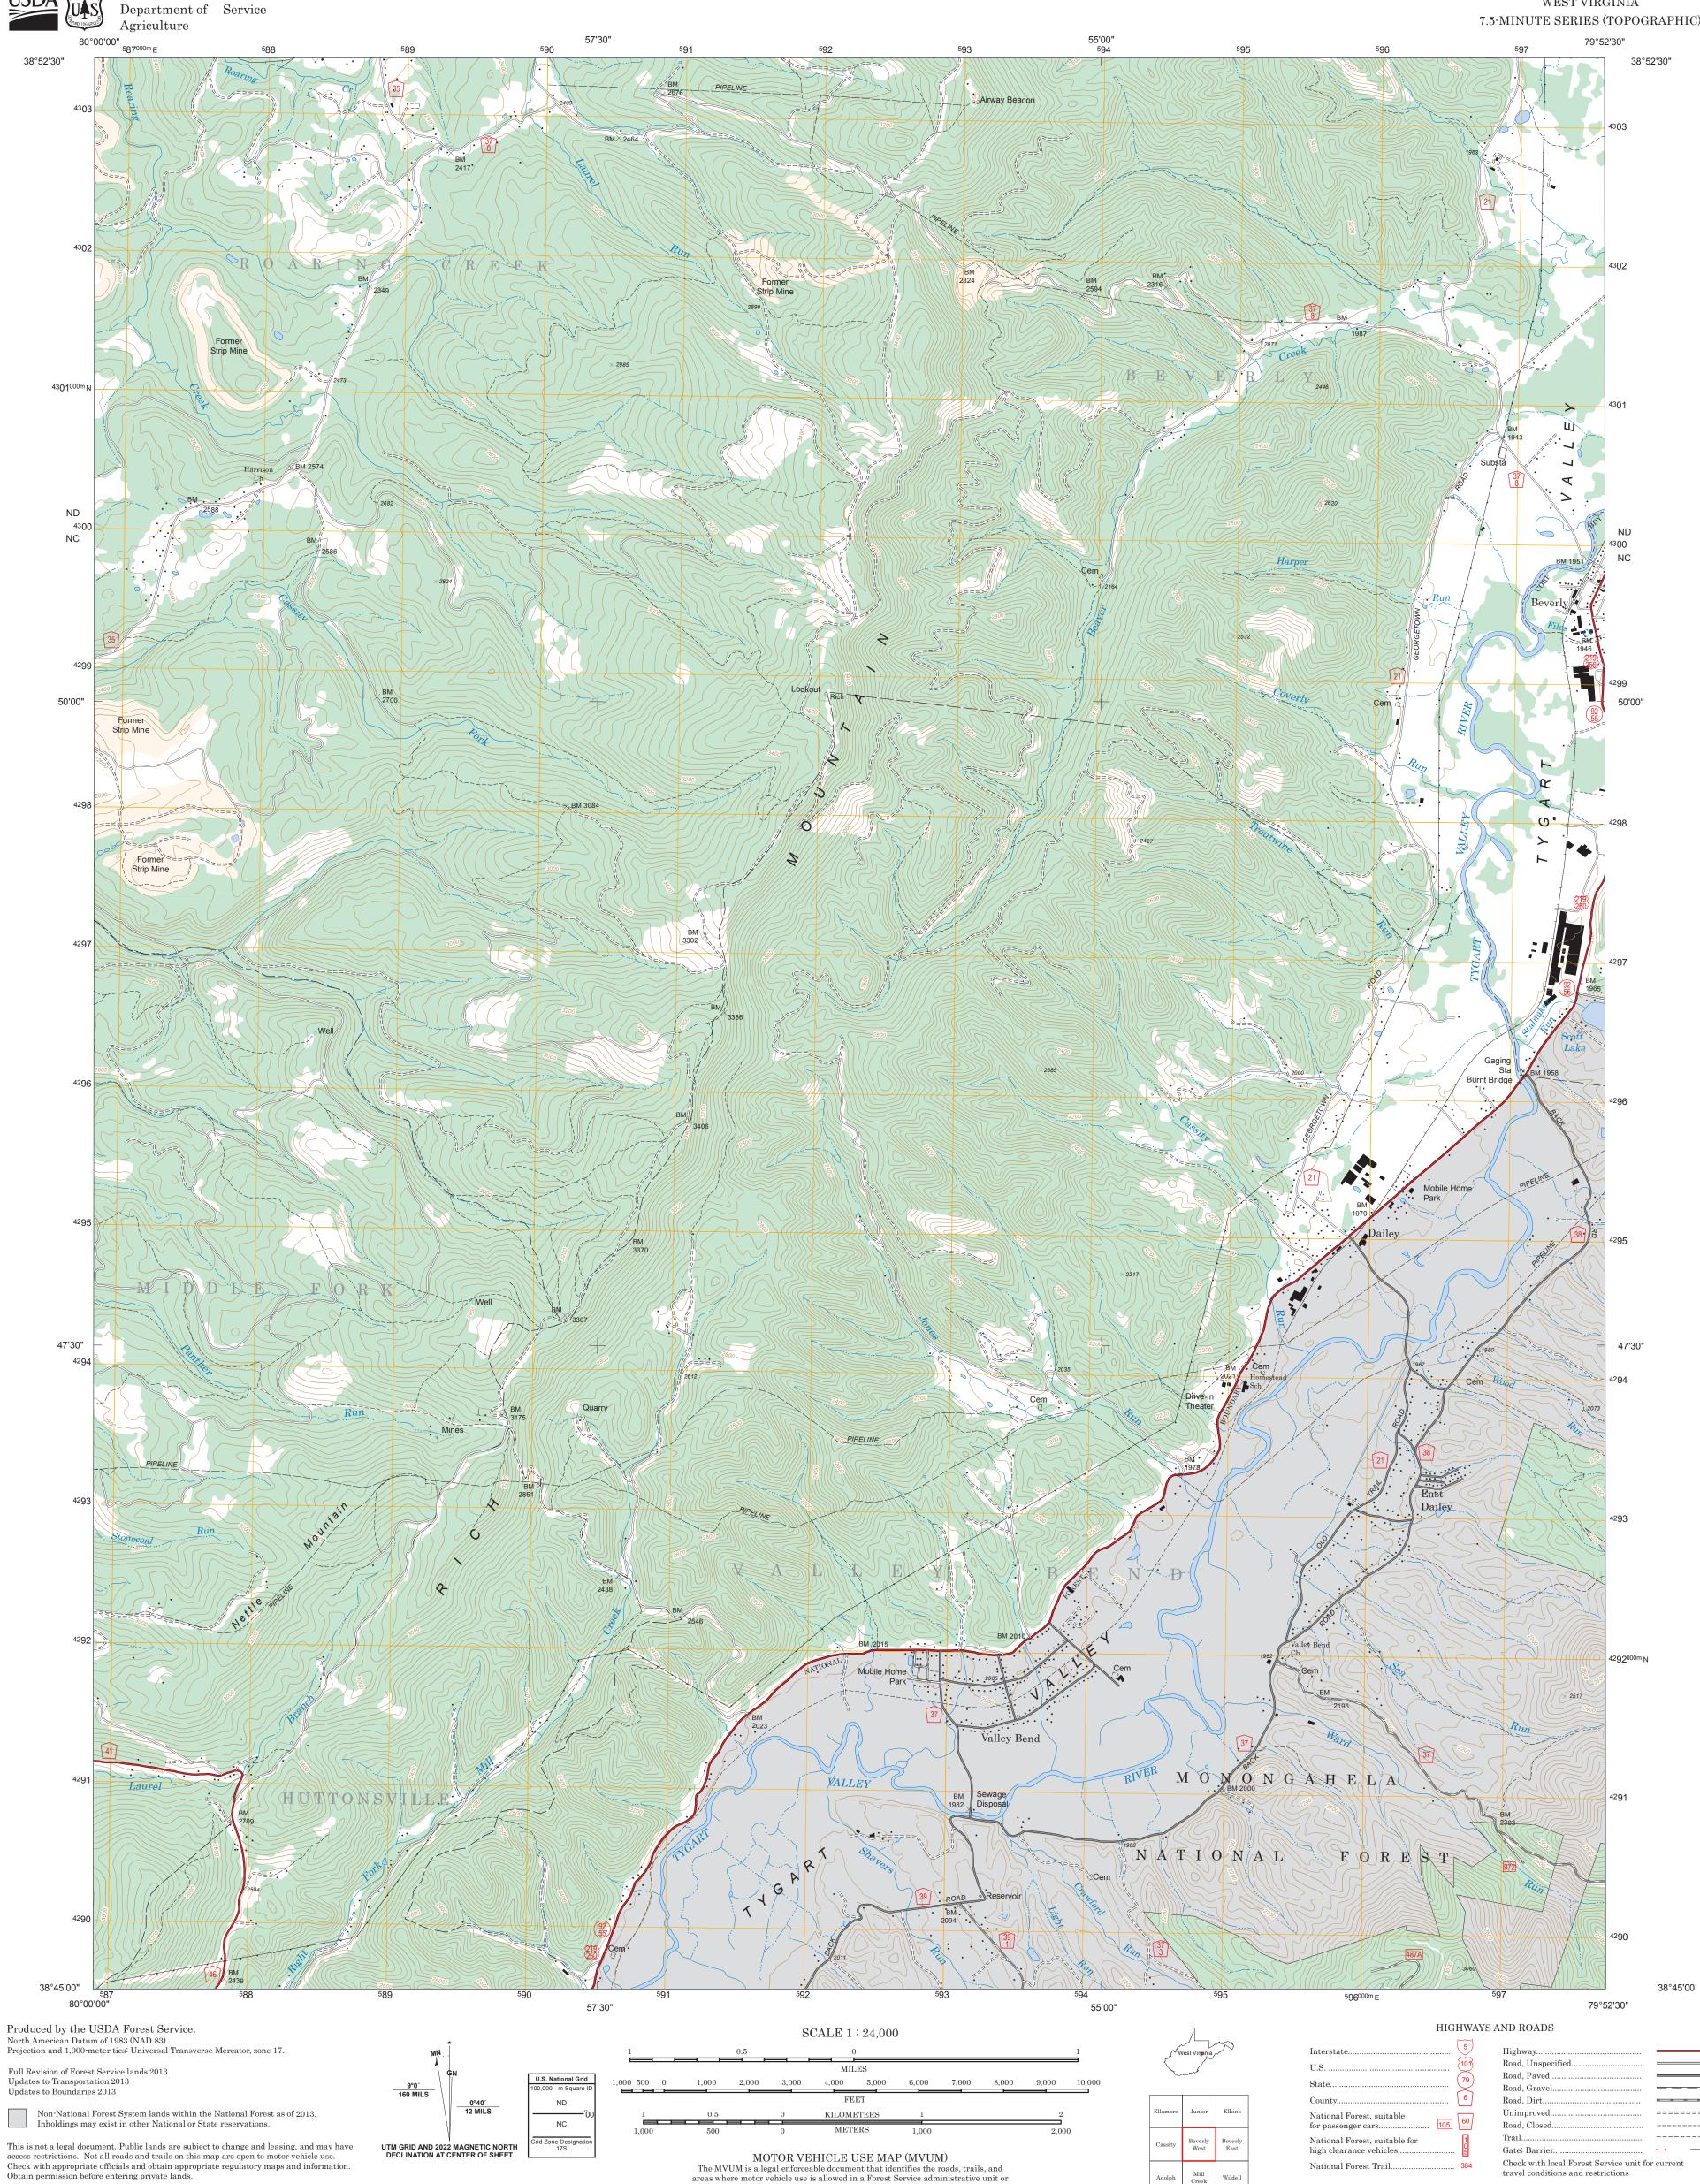

ranger district. MVUMs are reissued each year. It is the responsibility

of motor vehicle users to acquire the current MVUM.

MVUMs are available FREE at Forest Service offices and at

 $www.fs.fed.us/recreation/programs/ohv/ohv\_maps.shtml$ 

USDA is an equal opportunity provider, employer, and lender

This map product uses the most current data available in the USDA Forest Service cartographic database. Modifications, updates, and corrections may be made at any time. Print quality is determined by the output device used when producing a hardcopy product.

United States Forest

This product generated and downloaded on 1/10/2023

ADJOINING QUADRANGLES