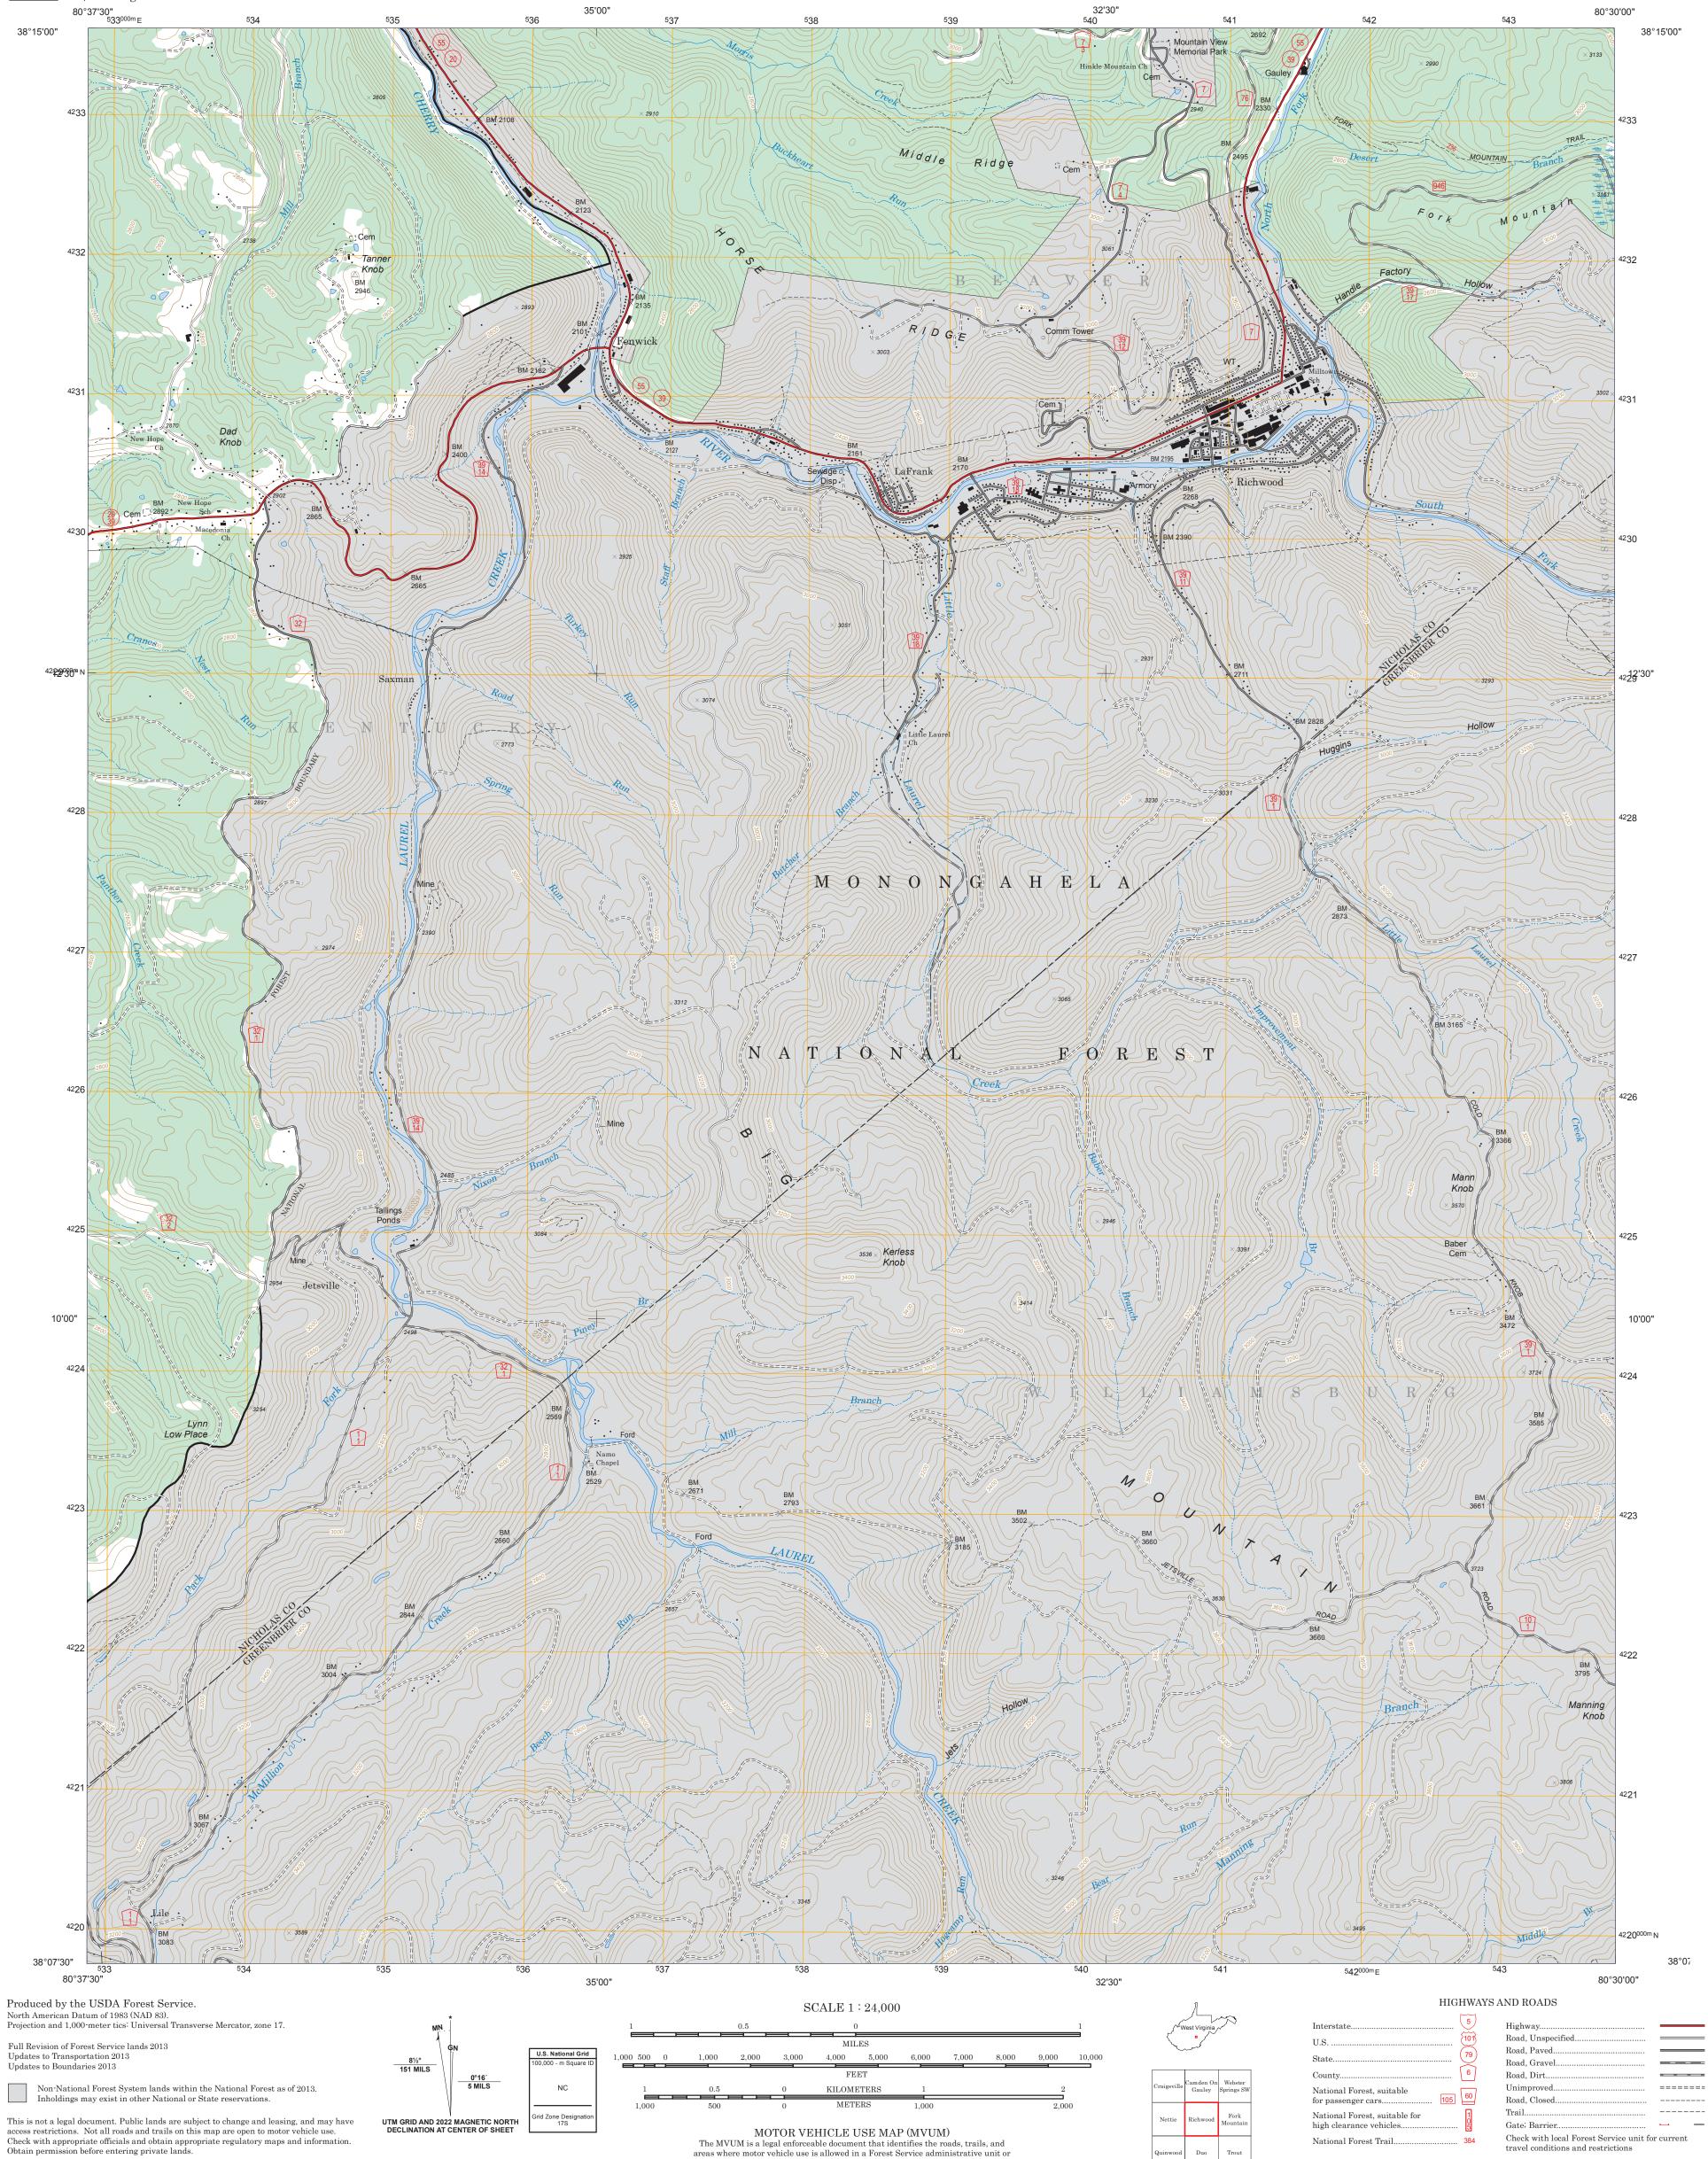

ranger district. MVUMs are reissued each year. It is the responsibility

of motor vehicle users to acquire the current MVUM.

MVUMs are available FREE at Forest Service offices and at

 $www.fs.fed.us/recreation/programs/ohv/ohv\_maps.shtml$ 

USDA is an equal opportunity provider, employer, and lender

This map product uses the most current data available in the USDA Forest Service cartographic database. Modifications, updates, and corrections may be made at any time. Print quality is determined by the output device used when producing a hardcopy product.

This product generated and downloaded on 1/10/2023

ADJOINING QUADRANGLES