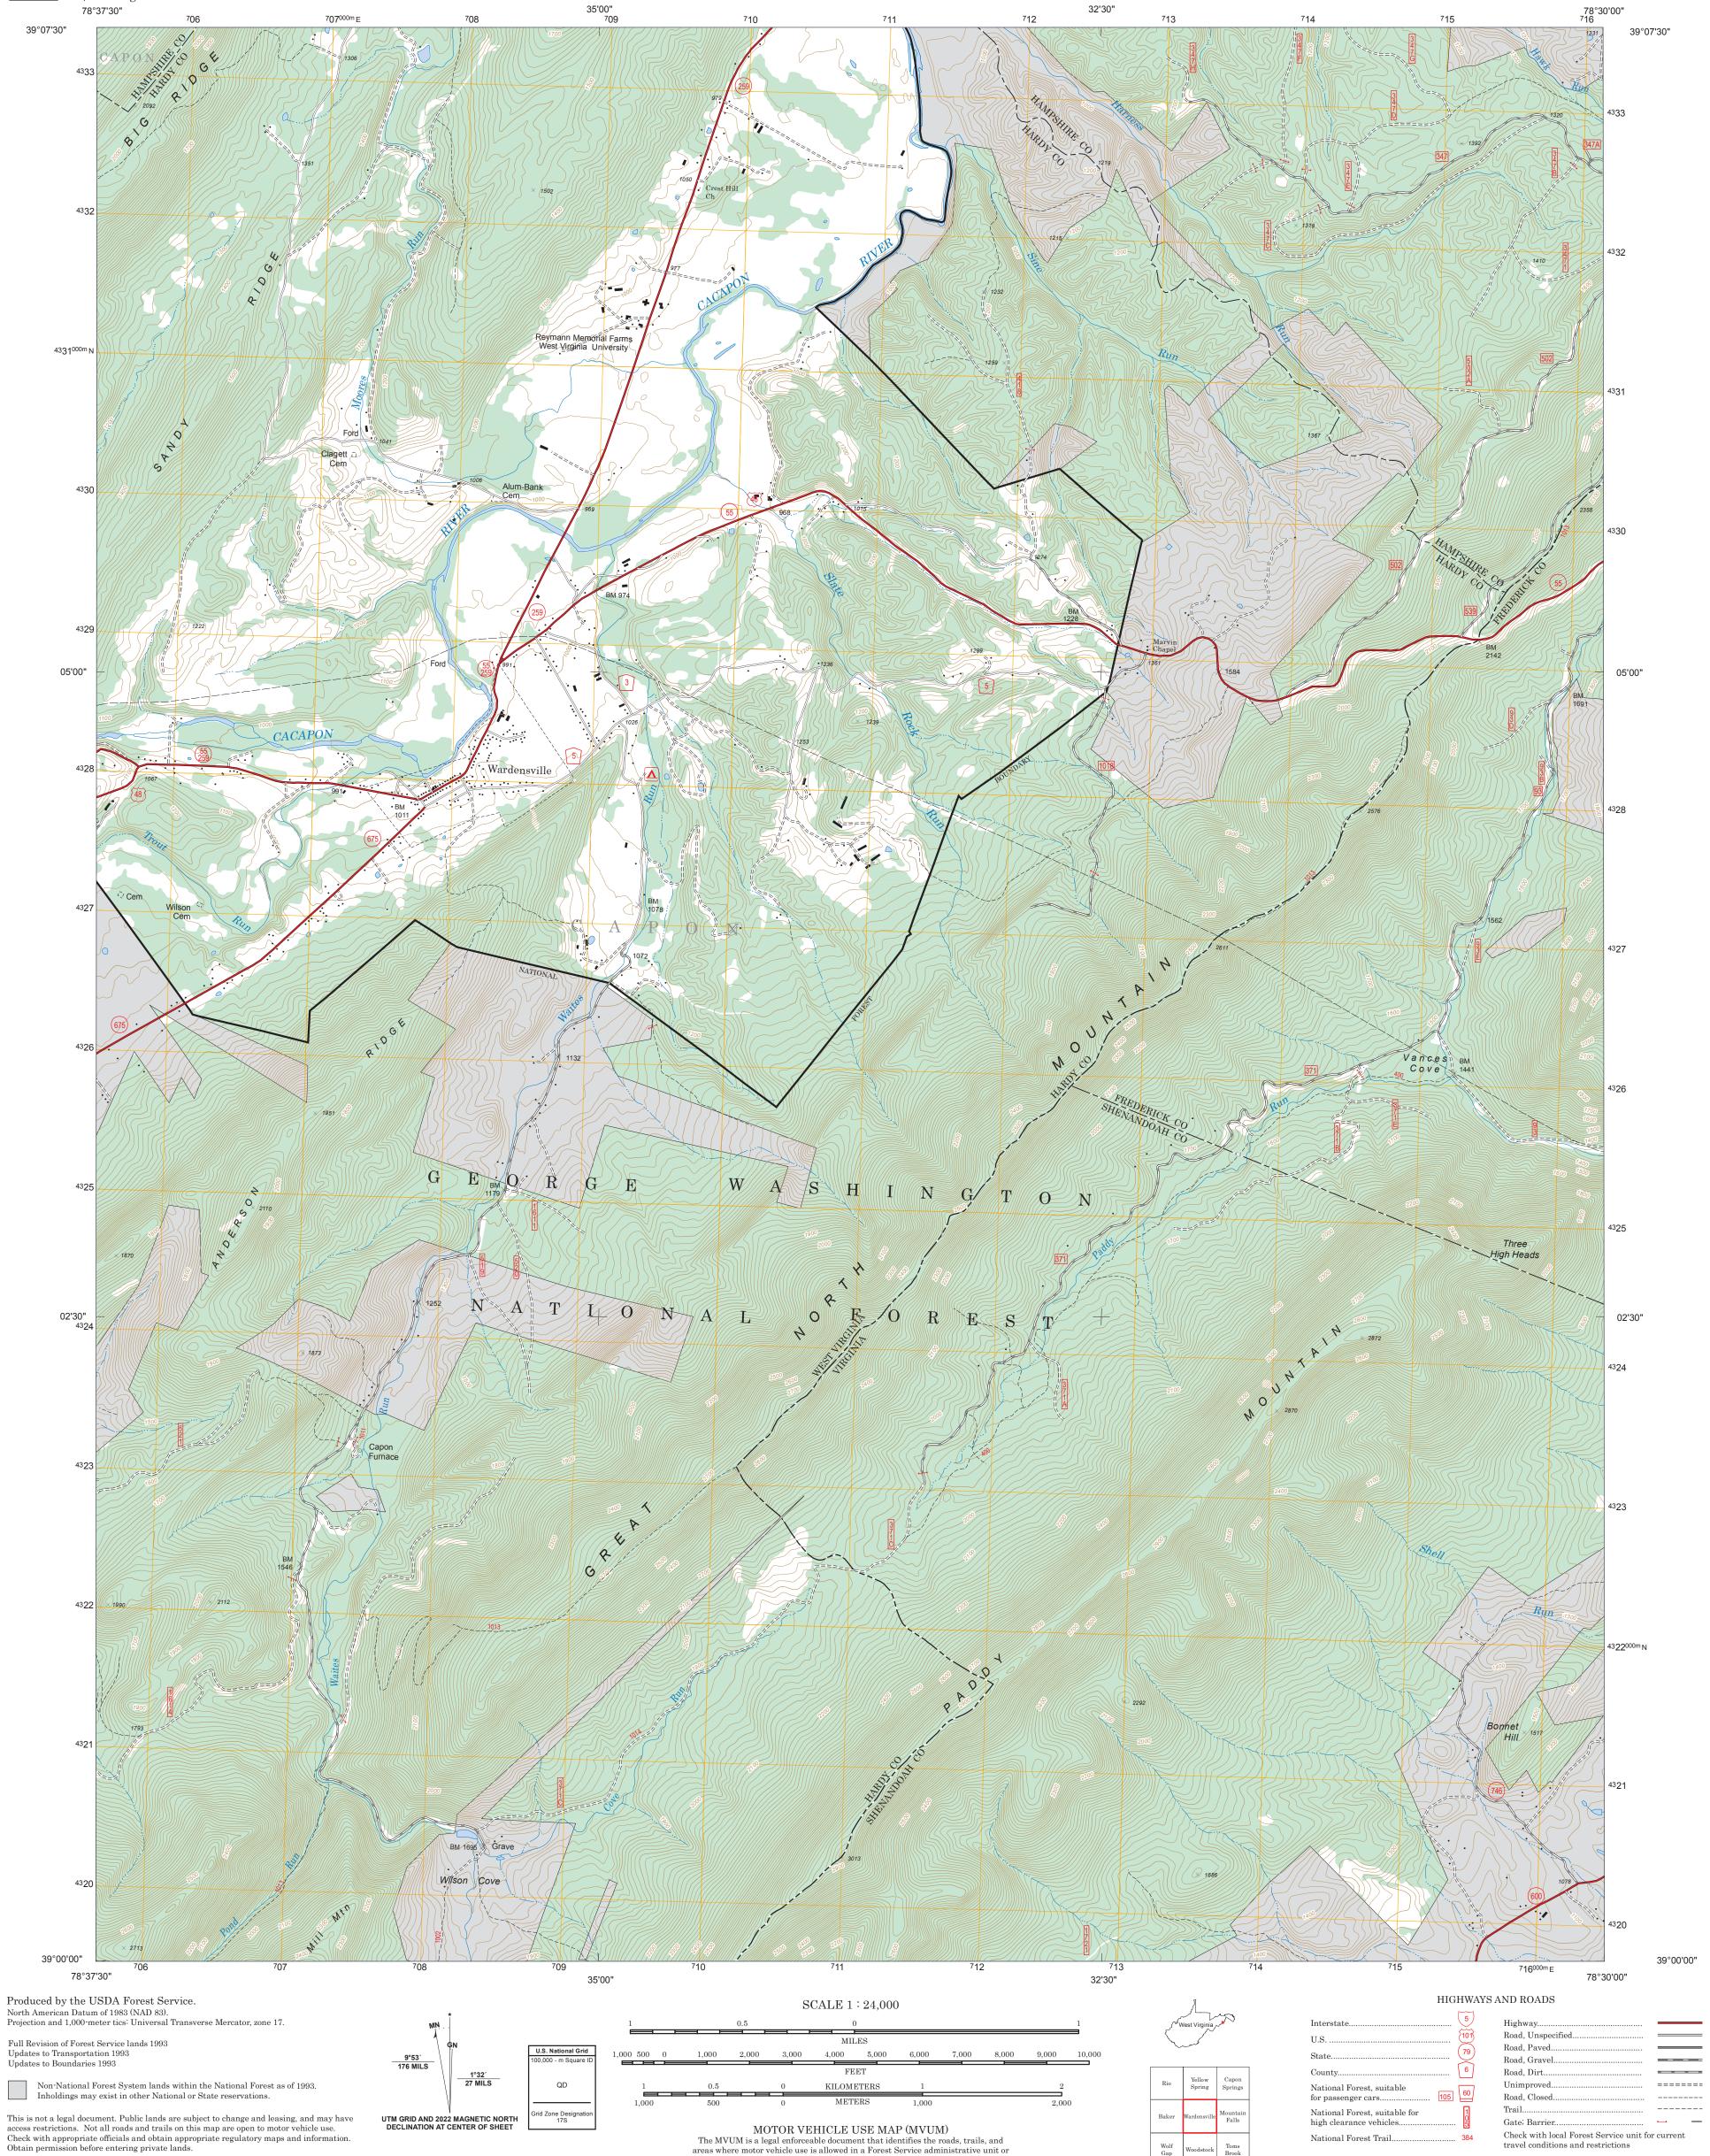

ranger district. MVUMs are reissued each year. It is the responsibility

of motor vehicle users to acquire the current MVUM. MVUMs are available FREE at Forest Service offices and at

 $www.fs.fed.us/recreation/programs/ohv/ohv\_maps.shtml$ 