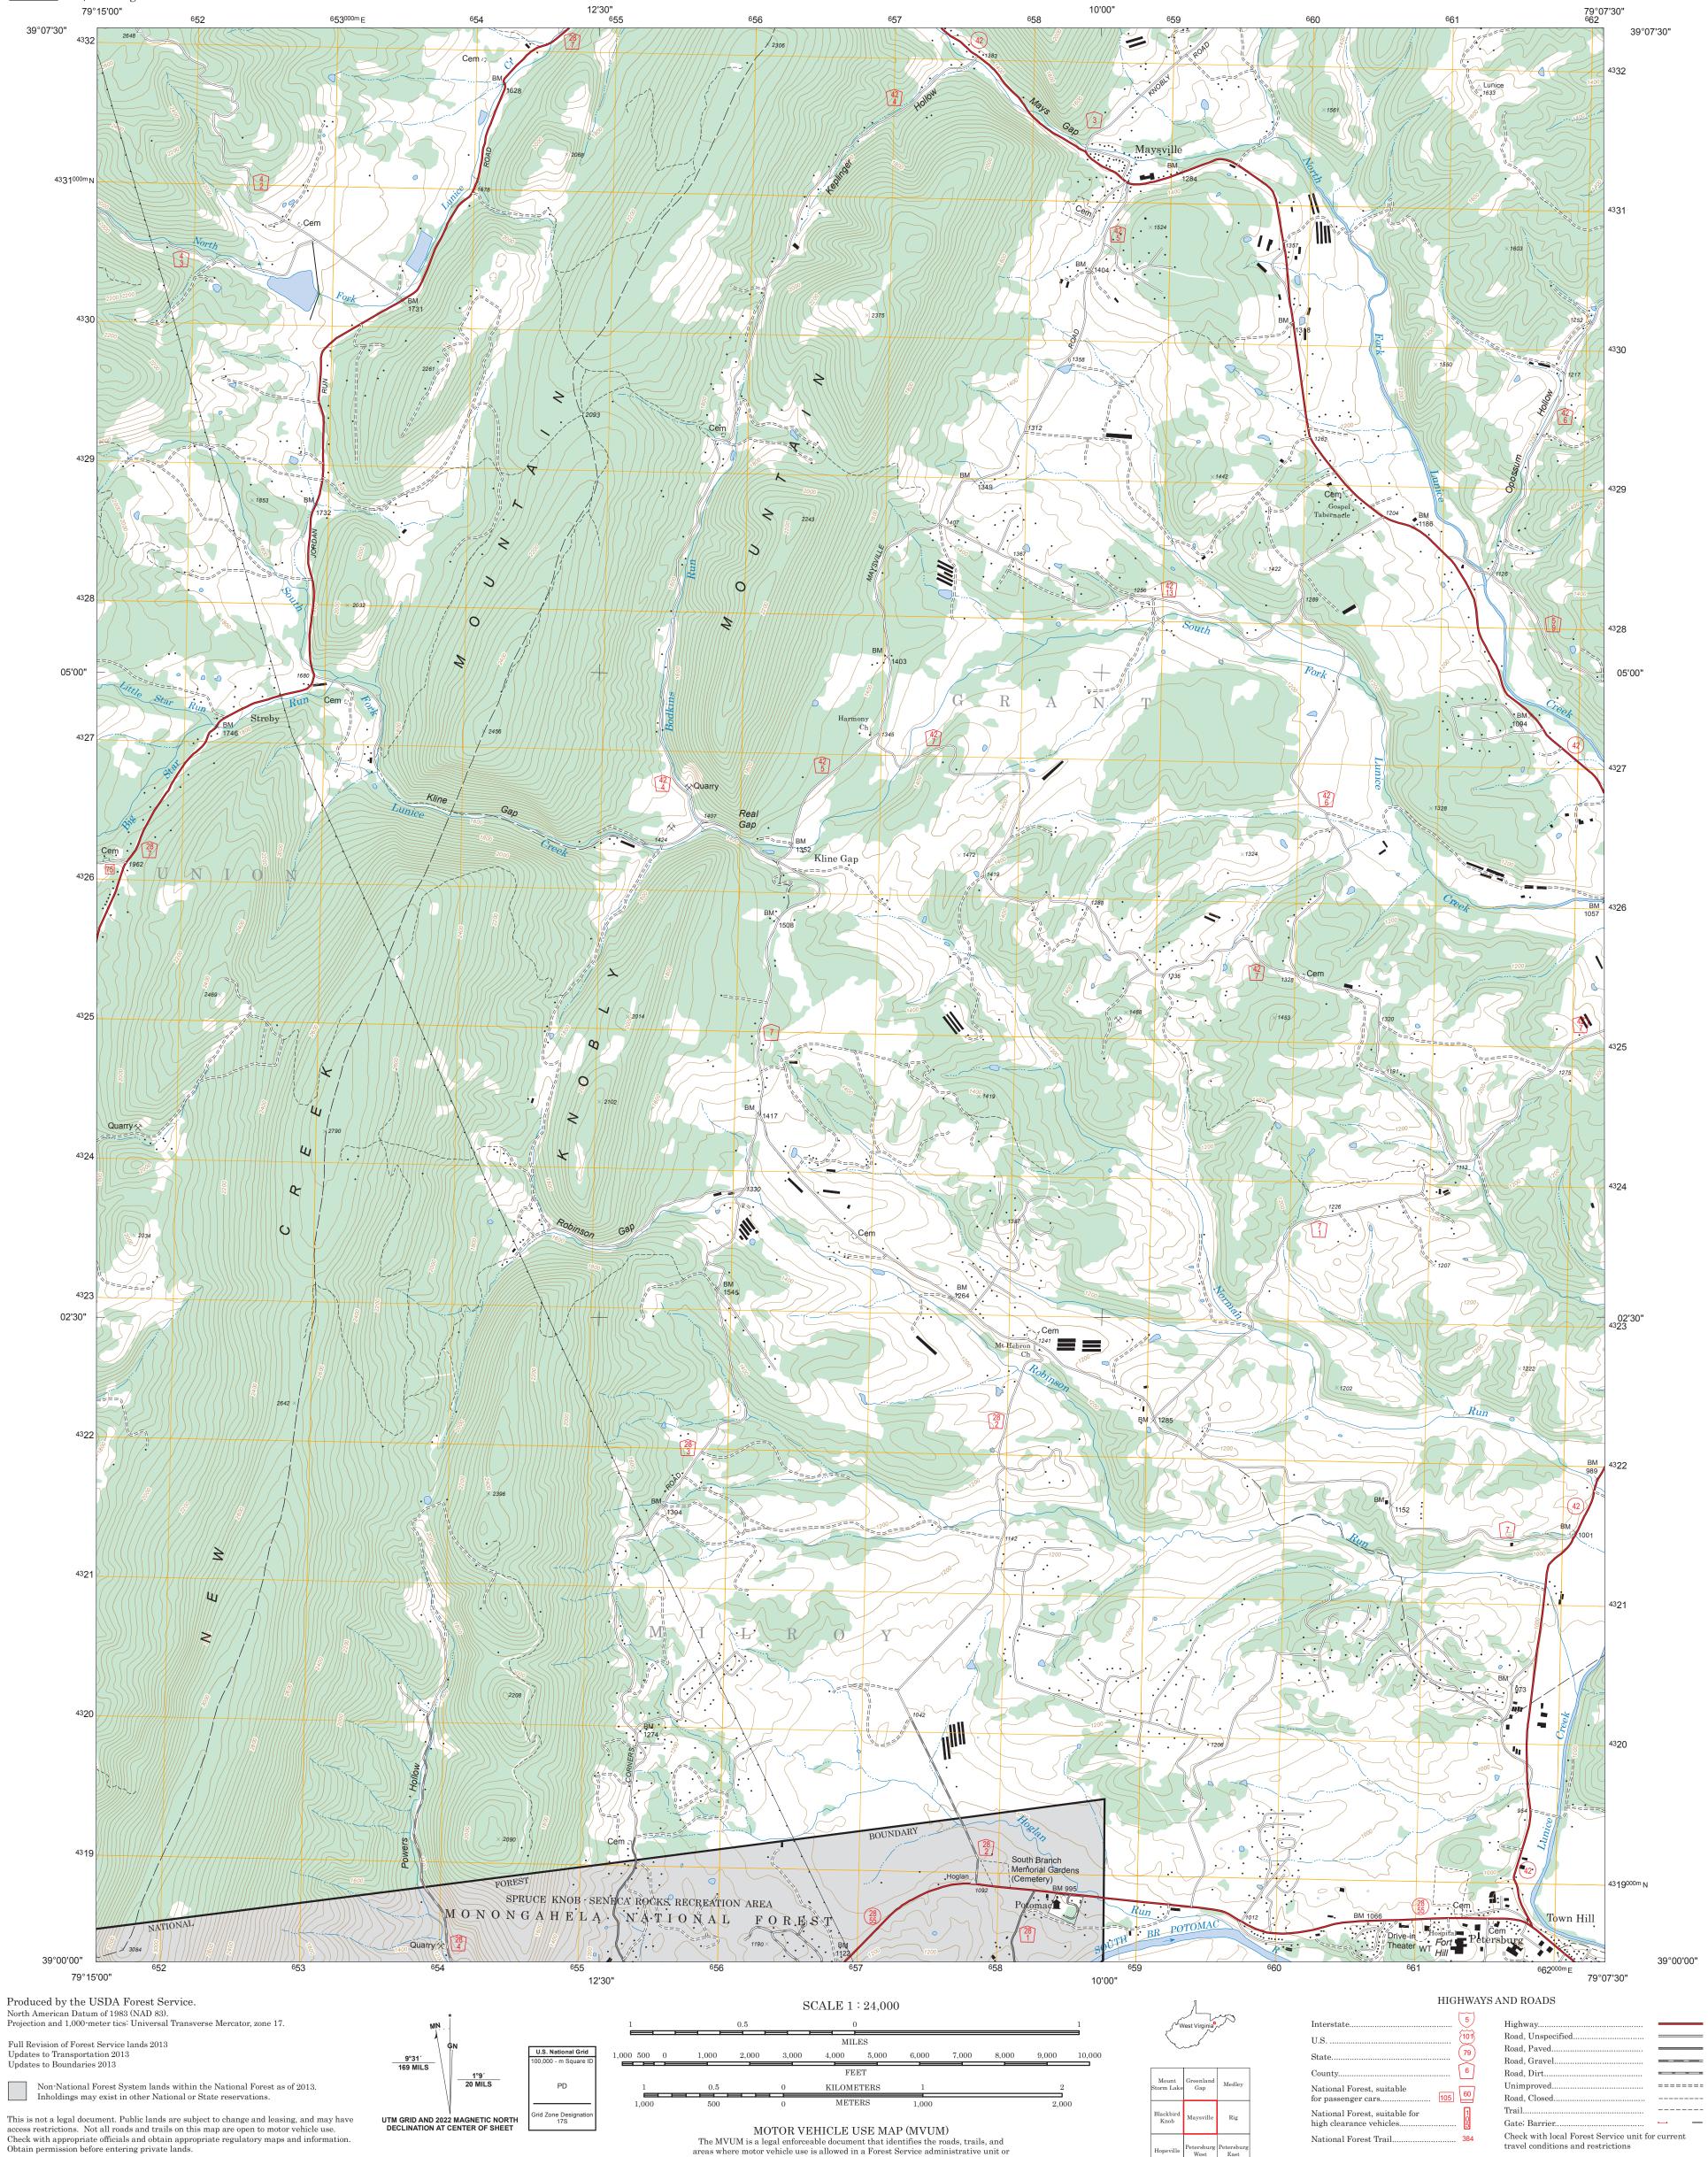

ranger district. MVUMs are reissued each year. It is the responsibility

of motor vehicle users to acquire the current MVUM. MVUMs are available FREE at Forest Service offices and at

 $www.fs.fed.us/recreation/programs/ohv/ohv\_maps.shtml$ 