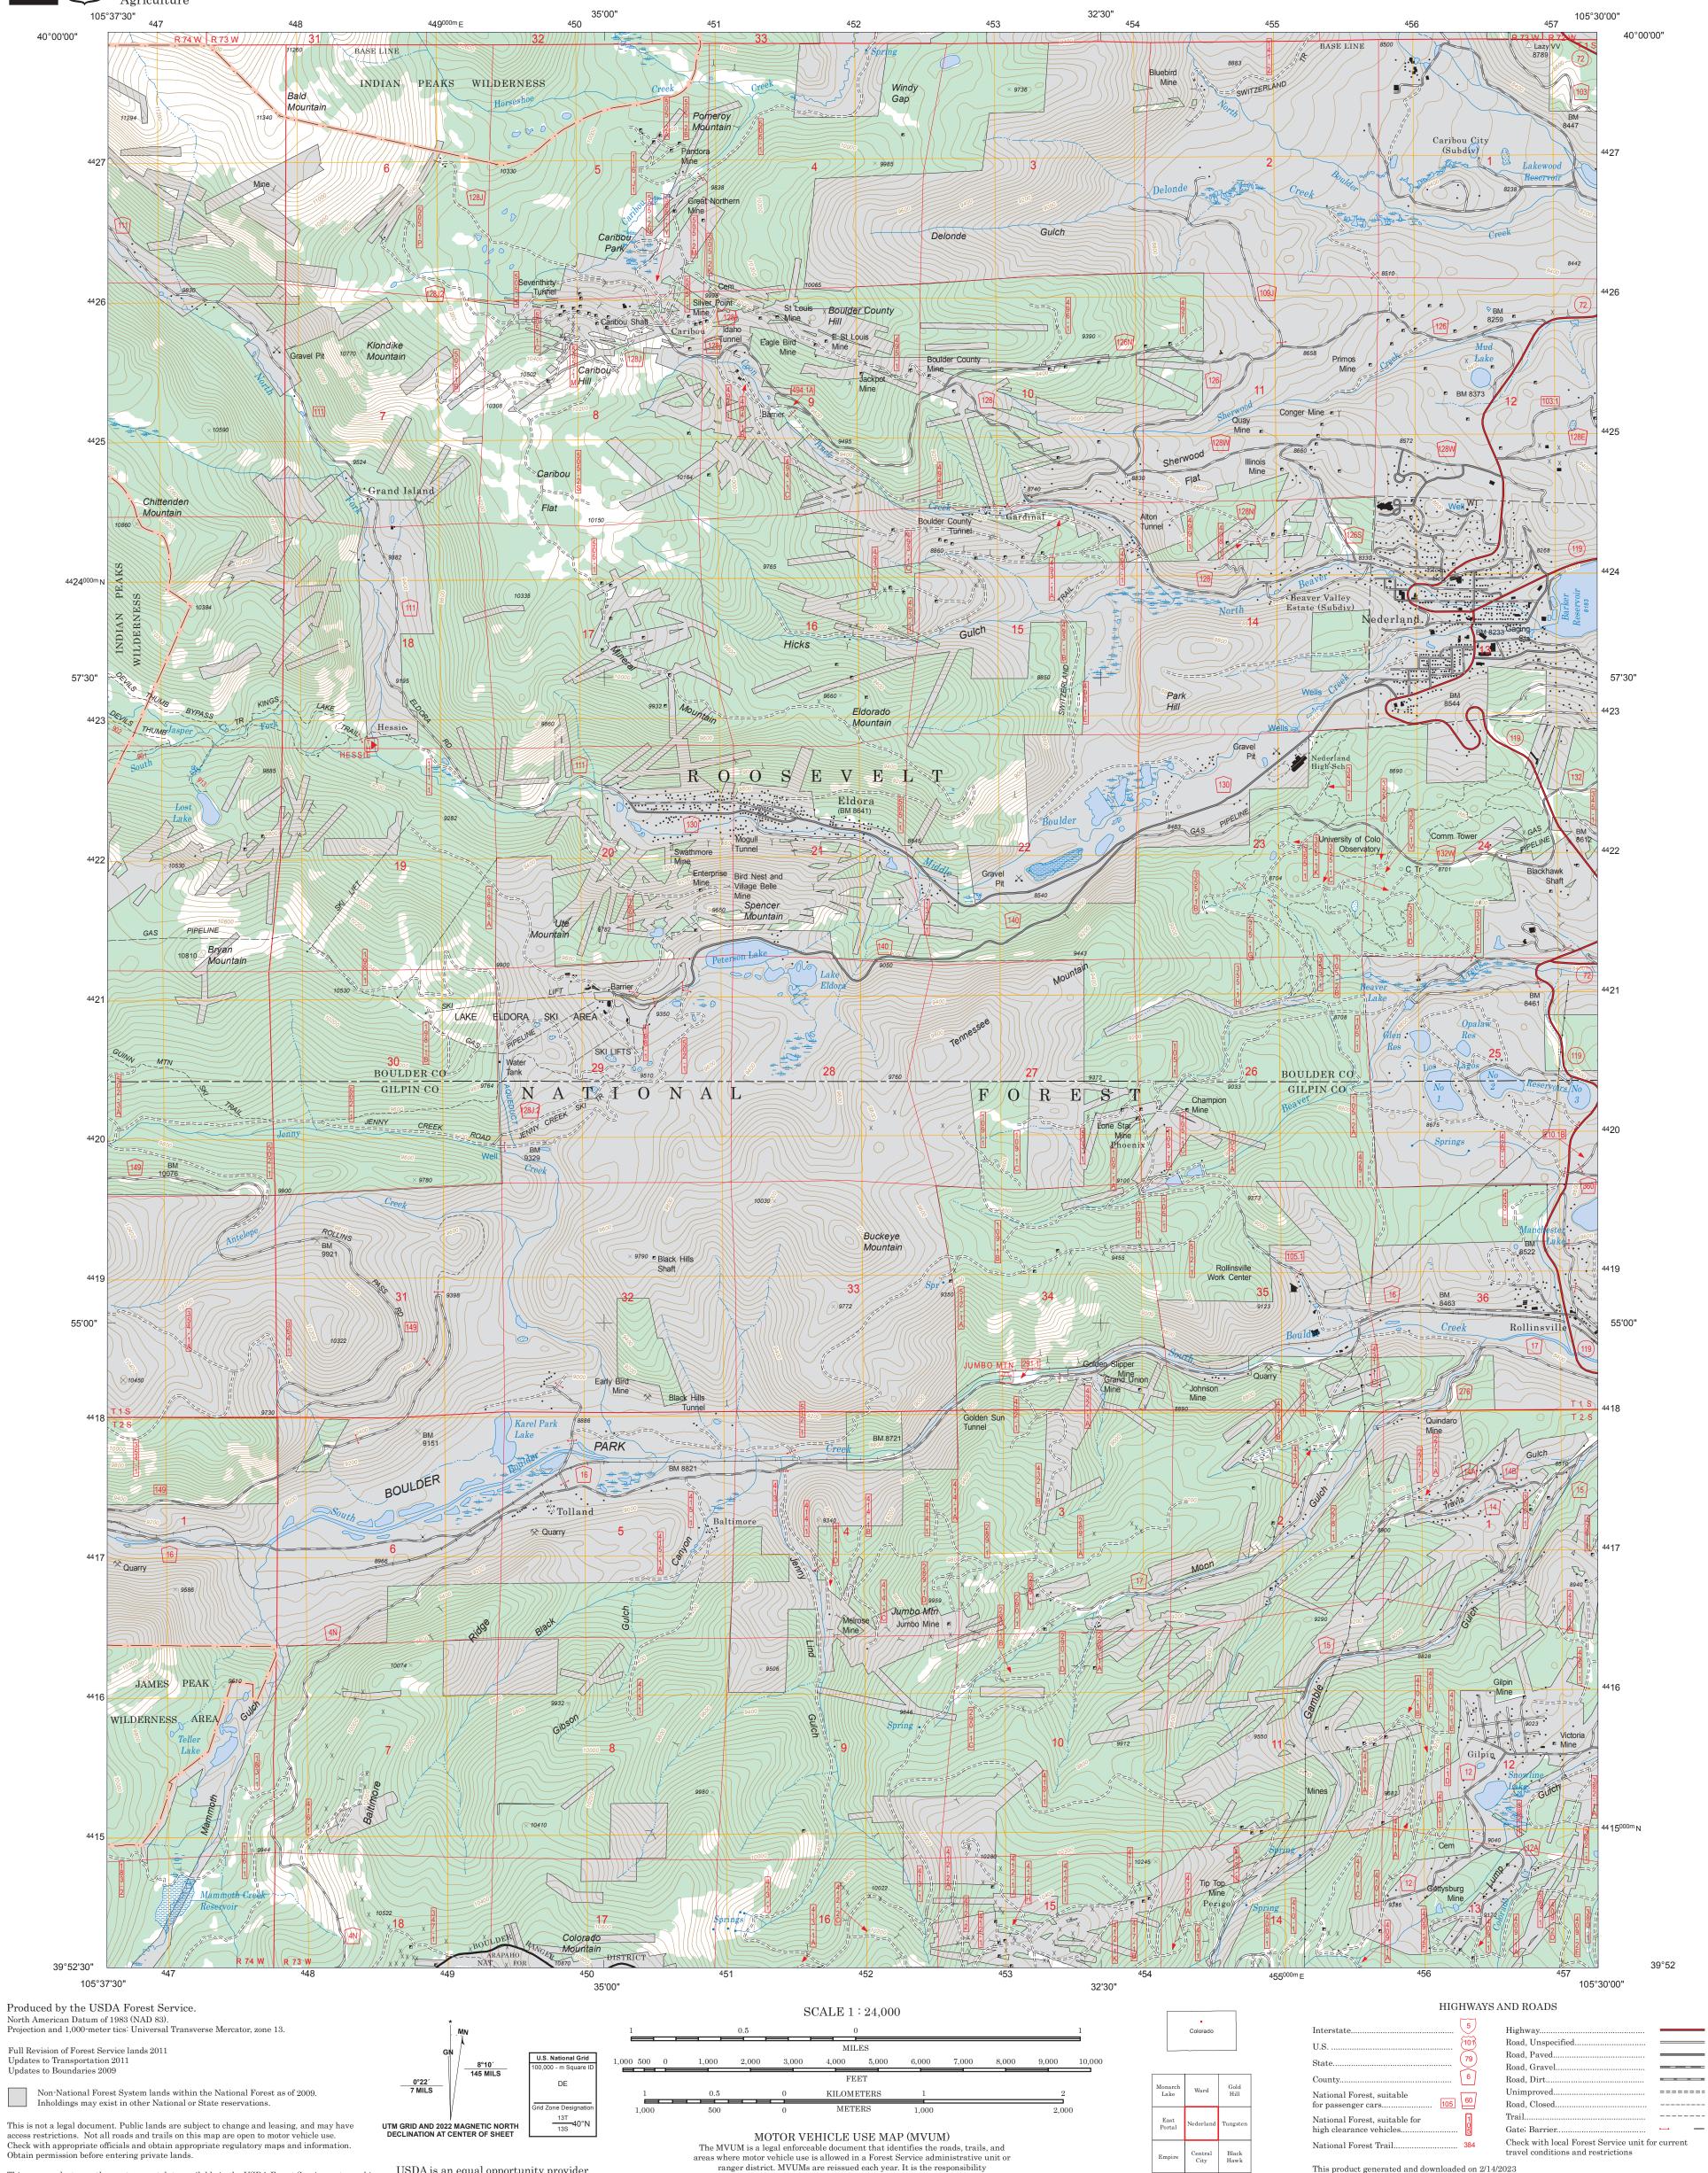

United States Forest Department of Service Agriculture

of motor vehicle users to acquire the current MVUM.

MVUMs are available FREE at Forest Service offices and at

www.fs.fed.us/recreation/programs/ohv/ohv\_maps.shtml

USDA is an equal opportunity provider,

employer, and lender

This map product uses the most current data available in the USDA Forest Service cartographic database. Modifications, updates, and corrections may be made at any time. Print quality

is determined by the output device used when producing a hardcopy product.

This product generated and downloaded on 2/14/2023

ADJOINING QUADRANGLES